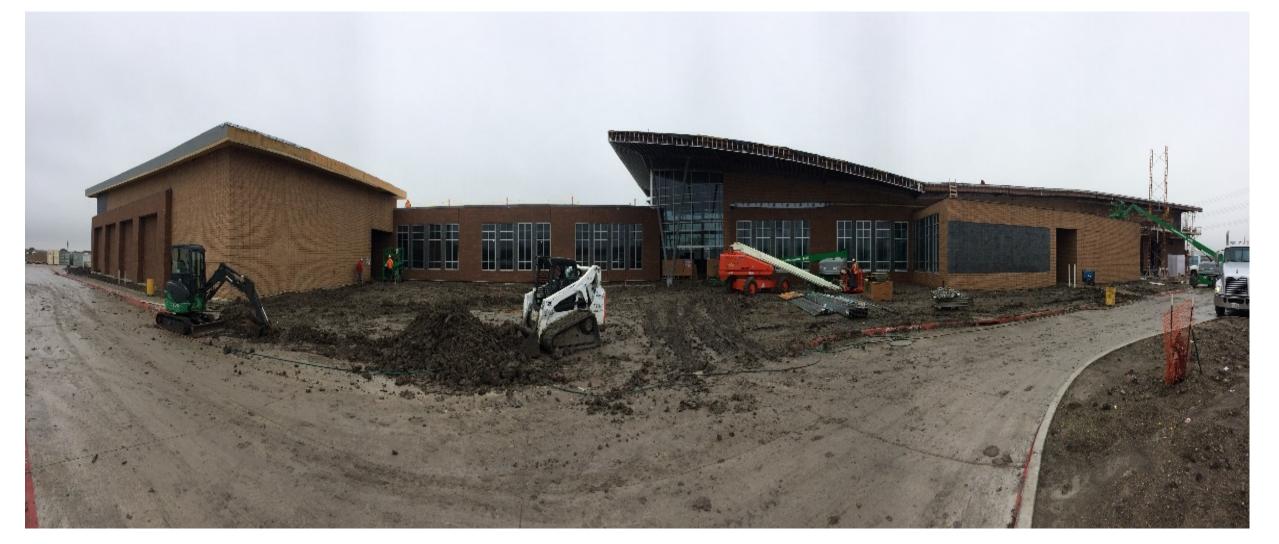

# **PSTC Construction Update**

thru February 2018



### Scope Progress

- Rain days to date (53) Most recent rain at site 02/27. Exterior trades (landscape, piping, grading, welding, roofing and concrete) unable to work. CORE states as many as 10 days lost due to weather.
- Overall project completion to date: 81% +/-
- **<u>Bldg. A</u>** No roofing due to weather. Interior trades work continuing.
- **<u>Bldg. B</u>** No roofing (standing seam) due to weather.
- Interior trades work continuing.
- Bldg. C Interior drywall work continuing.
- <u>Bldg. D</u> Interior drywall and tile work continuing.
- <u>Trench Rescue</u>. Need only safety rails around roof.
- <u>Tower Bldg.</u> No exterior work due to weather.
- <u>Whse. Bldg.</u> No exterior work due to weather.
- <u>Apt. Bldg.</u> No exterior work due to weather.
- Parking Lot Forms and re