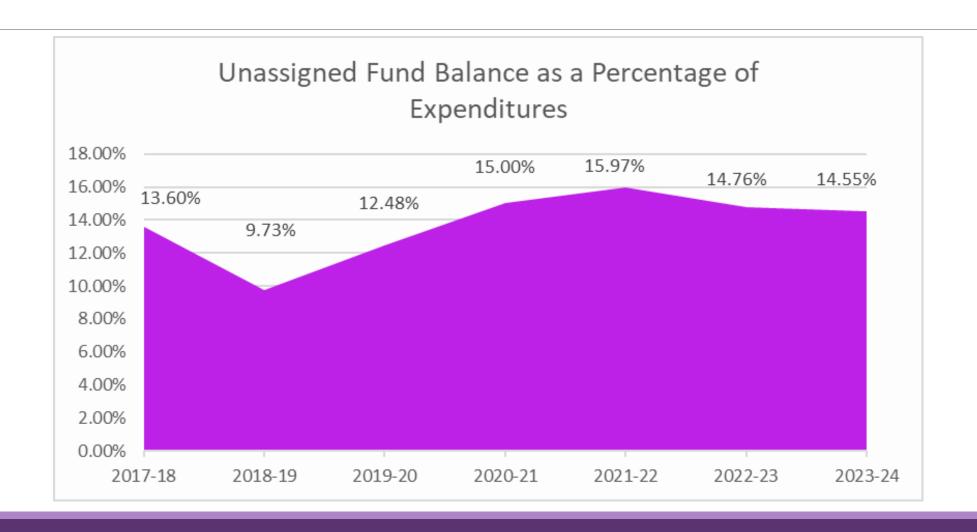

| Category                 | Ending<br>Balance<br>06/30/2022 | Projected<br>Ending<br>Balance<br>06/30/2023 | Audited<br>Ending<br>Balance<br>06/30/2023 | Fund Balance Change between Projection and Actual 2022-23 | Original<br>Ending<br>Balance<br>6/30/2024 | Original<br>Projected<br>Change<br>2023-24 | Final<br>Revised<br>Projected<br>Change<br>2023-24 | Difference<br>Revision vs.<br>Original<br>2023-24 | Projected<br>Ending<br>Balance<br>06/30/2024 |
|--------------------------|---------------------------------|----------------------------------------------|--------------------------------------------|-----------------------------------------------------------|--------------------------------------------|--------------------------------------------|----------------------------------------------------|---------------------------------------------------|----------------------------------------------|
| Restricted               | 2,648,528                       | 2,682,860                                    | 1,920,682                                  | (762,178)                                                 | 2,913,178                                  | 230,318                                    | 319,865                                            | 89,547                                            | 2,240,547                                    |
| Committed or<br>Assigned | 5,388,548                       | 5,043,147                                    | 5,165,437                                  | 122,290                                                   | 4,755,147                                  | (288,000)                                  | (296,372)                                          | (8,372)                                           | 4,869,065                                    |
| Unassigned               | 11,558,772                      | 10,912,203                                   | 11,125,198                                 | 212,995                                                   | 11,637,220                                 | 725,017                                    | 485,806                                            | (239,211)                                         | 11,611,004                                   |
| Total                    | 19,595,848                      | 18,638,210                                   | 18,211,317                                 | (426,893)                                                 | 19,305,545                                 | 667,335                                    | 509,299                                            | (158,036)                                         | 18,720,616                                   |
| Unassigned %             | 15.97%                          | 14.39%                                       | 14.76%                                     | 0.37%                                                     | 15.01%                                     | 0.62%                                      | -0.21%                                             | -0.83%                                            | 14.55%                                       |