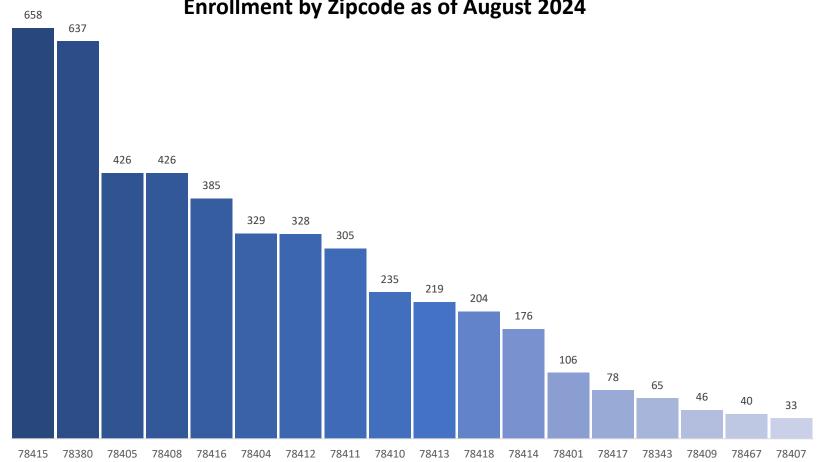

## **Enrollment by Zipcode as of August 2024**

## Nueces County Hospital District Enrollment by Zip Code As of 8/31/2024

| Zip Code | Description                                                        | Members | % to Total |
|----------|--------------------------------------------------------------------|---------|------------|
| 78415    | CC:FM 665 to CR 61 to County Line to Weber & Crosstown             | 658     | 14%        |
| 78380    | Robstown                                                           | 637     | 13%        |
| 78405    | CC:19th to Port Ave to Agnes, includes HPG                         | 426     | 9%         |
| 78408    | CC:Hwy 358 to Lipan Between I-37 & Agnes                           | 426     | 9%         |
| 78416    | CC:Hwy 358 to Old Brownsville to Tarlton to Weber, includes Molina | 385     | 8%         |
| 78404    | CC:Six Points                                                      | 329     | 7%         |
| 78412    | CC:Airline to Hwy 358 to Ennis Joslin to Ocean Drive               | 328     | 7%         |
| 78411    | CC:Ocean Drive to So Staples to Hwy 358 to Weber to Kostoryz       | 305     | 6%         |
| 78410    | CC:Annaville and Calallen                                          | 235     | 5%         |
| 78413    | CC:Weber to Holly rd to So Staples to Oso Pkwy                     | 219     | 5%         |
| 78418    | CC:Flour Bluff                                                     | 204     | 4%         |
| 78414    | CC:So Staples to Holly Rd to Cayo Del Oso to Oso Creek             | 176     | 4%         |
| 78401    | CC:Downtown and Cargo Docks                                        | 106     | 2%         |
| 78417    | CC:Old Brownsville to Ayers to Saratoga                            | 78      | 2%         |
| 78343    | Bishop + FM 665 to CR 107 W to CR 57E                              | 65      | 1%         |
| 78409    | CC:Hwy 44 to Up River Rd to Rand Morgan E to Hwy 358               | 46      | 1%         |
| 78467    | CC: Leopard St Between S. Staples and Sam Rankin                   | 40      | 1%         |
| 78407    | CC: I-37 Up River Rd to South Port Ave to Joe Fulton Corridor      | 33      | 1%         |
|          | Subtotal                                                           | 4,696   | 97%        |
|          | Total                                                              | 4,832   |            |