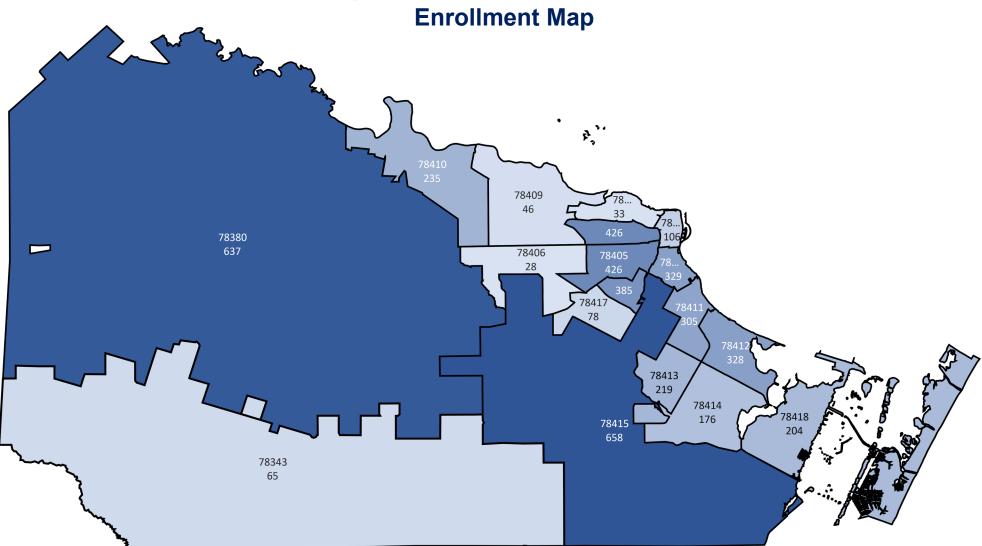

## **Enrollment by Zipcode as of August 2024**

## Nueces County Hospital District Enrollment by Zip Code As of 8/31/2024

| Zip Code | Description                                                        | Members | % to Total |
|----------|--------------------------------------------------------------------|---------|------------|
| 78415    | CC:FM 665 to CR 61 to County Line to Weber & Crosstown             | 658     | 14%        |
| 78380    | Robstown                                                           | 637     | 13%        |
| 78405    | CC:19th to Port Ave to Agnes, includes HPG                         | 426     | 9%         |
| 78408    | CC:Hwy 358 to Lipan Between I-37 & Agnes                           | 426     | 9%         |
| 78416    | CC:Hwy 358 to Old Brownsville to Tarlton to Weber, includes Molina | 385     | 8%         |
| 78404    | CC:Six Points                                                      | 329     | 7%         |
| 78412    | CC:Airline to Hwy 358 to Ennis Joslin to Ocean Drive               | 328     | 7%         |
| 78411    | CC:Ocean Drive to So Staples to Hwy 358 to Weber to Kostoryz       | 305     | 6%         |
| 78410    | CC:Annaville and Calallen                                          | 235     | 5%         |
| 78413    | CC:Weber to Holly rd to So Staples to Oso Pkwy                     | 219     | 5%         |
| 78418    | CC:Flour Bluff                                                     | 204     | 4%         |
| 78414    | CC:So Staples to Holly Rd to Cayo Del Oso to Oso Creek             | 176     | 4%         |
| 78401    | CC:Downtown and Cargo Docks                                        | 106     | 2%         |
| 78417    | CC:Old Brownsville to Ayers to Saratoga                            | 78      | 2%         |
| 78343    | Bishop + FM 665 to CR 107 W to CR 57E                              | 65      | 1%         |
| 78409    | CC:Hwy 44 to Up River Rd to Rand Morgan E to Hwy 358               | 46      | 1%         |
| 78467    | CC: Leopard St Between S. Staples and Sam Rankin                   | 40      | 1%         |
| 78407    | CC: I-37 Up River Rd to South Port Ave to Joe Fulton Corridor      | 33      | 1%         |
|          | Subtotal                                                           | 4,696   | 97%        |
|          | Total                                                              | 4,832   |            |