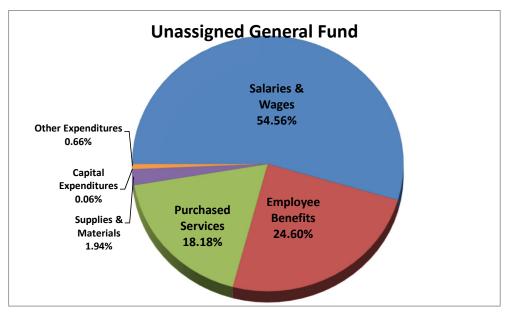

| Personal Concept Frind Uncertinged                                           | <b>A</b>                   |
|------------------------------------------------------------------------------|----------------------------|
| Revenue General Fund Unassigned<br>Gen Ed Formula 2% (7,281)                 | <u>Amount</u><br>(159,295) |
| Levy/Taxes                                                                   | (129,099)                  |
| ESSER Funds - Offset by Expenditures                                         | (1,759,802)                |
| Title Programs - Offset by Expenditures                                      | 114,469                    |
| Interest                                                                     | 200,000                    |
| Grants (Non-exclusionary Discipline & MTSS)                                  | 294,275                    |
| Special Ed Federal - Offset by Expenditures                                  | 10,686                     |
| State Spec Ed Aid (10,280,000)                                               | 300,000                    |
| Middle School Athletics - Participation Fees                                 | (37,325)                   |
| Student Support Personnel Aid                                                | 21,322                     |
| ••                                                                           |                            |
| Non Public Transportation                                                    | (29,203)                   |
| Total Change to Revenue Budget                                               | (1,173,972)                |
| Expenditures General Fund Unassigned                                         | <u>Amount</u>              |
| Payroll Expenditures                                                         |                            |
| Salary and Benefit Increases                                                 | 1,913,808                  |
| FTE 290.46                                                                   |                            |
| All groups are estimates with the exception of teachers and paraprofessional | s                          |
| Other Expenditures                                                           |                            |
| ESSER Funds - Offset by Revenues                                             | (1,759,802)                |
| Title Programs - Offset by Revenues                                          | 114,469                    |
| Special Ed Federal - Offset by Revenues                                      | 10,686                     |
| Property Liability Insurance                                                 | 28,724                     |
| Technology Suppy Budgets to Technology Levy                                  | (449,628)                  |
| Transportation                                                               | 186,408                    |
| Election Budget                                                              | (16,570)                   |
| District Wide Budgets                                                        | (20,355)                   |
| Building Supply Budgets                                                      | (20,525)                   |
| Audit Entry - Subsequent Year's Expenditures                                 | 46,643                     |
| All Other Misc Programs                                                      | 3,407                      |
|                                                                              |                            |
| Total Change to Expenditure Budget                                           | 37,265                     |
| Net Change                                                                   | (1,211,237)                |
| Fund Balance Changes-Unassigned General Fund                                 |                            |
| Actual: Ending Fund Balance 22-23                                            | 15,455,621                 |