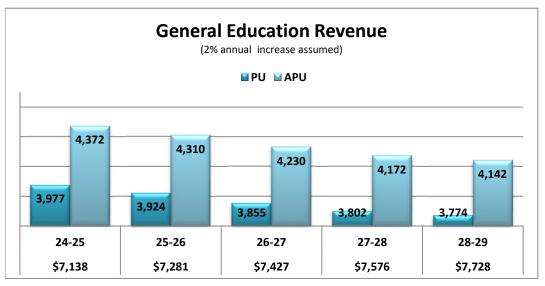

#### Pupil Units

APU- For 24-25 adopted budget is 4,372 74 less than 23-24

This number is based on prior year October 1 marrs data and projected forward based on prior years. On October 1, 2024 new projections will be done for 24-25 and future years.