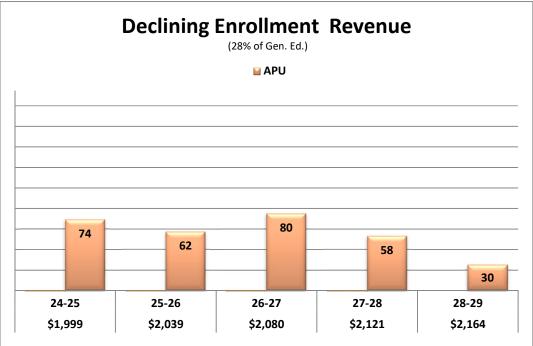

#### Pupil Units

APU- For 24-25 adopted budget is 4,372 74 less than 23-24

This number is based on prior year October 1 marrs data and projected forward based on prior years. On October 1, 2024 new projections will be done for 24-25 and future years.