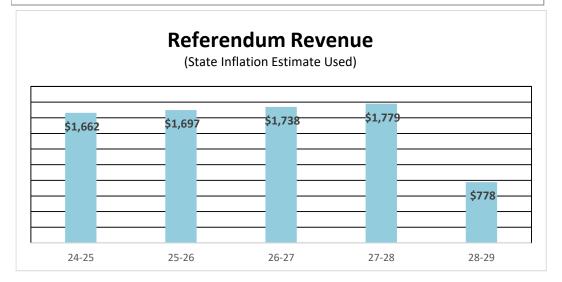

|
| ALC                     | 3.00          | 3.00                                        | 3.20      | 3.00      | -0.20                   |  |  |  |  |
| Special Education       | 66.50         | 67.90                                       | 70.30     | 69.00     | -1.30                   |  |  |  |  |
| District-wide Staff     | 6.10          | 8.90                                        | 7.01      | 8.01      | 1.00                    |  |  |  |  |
| Floating Subs*          |               | 6.00                                        | 6.80      | 0.00      | -6.80                   |  |  |  |  |
| TOTAL DISTRICT-WIDE FTE | 291.28        | 300.17                                      | 303.19    | 290,46    | -12.73                  |  |  |  |  |

### **PROJECTED PUPIL UNITS**







|             | Hastings Public School District No 200             |         |         |           |           |           |           |           |           |  |
|-------------|----------------------------------------------------|---------|---------|-----------|-----------|-----------|-----------|-----------|-----------|--|
|             | Historical Adjusted Average Daily Membership (ADM) |         |         |           |           |           |           |           |           |  |
|             | Actual                                             | Actual  | Actual  | Projected | Projected | Projected | Projected | Projected | Projected |  |
| Grade       | 20-21                                              | 21-22   | 22-23   | 23-24     | 24-25     | 25-26     | 26-27     | 27-28