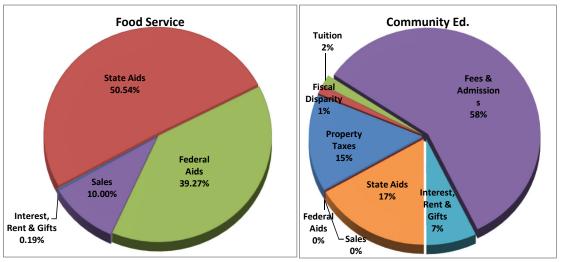

| 250,000                 |
| 614                       | Contribution for Post Employment Benefit | 1,133,311              | 709,829                   | 709,829                    | 709,829                 |
| 014                       | OPEB Irrevocable Trust Fund (45) Total   | 1,133,511<br>1,148,117 | <u>709,829</u><br>937,507 | <u>709,829</u><br>959,829  | <u>959,829</u>          |
|                           | TOTAL ALL FUNDS                          | 79,390,696             | 82,620,250                | 88,926,245                 | 90,731,598              |
|                           |                                          | 19,390,090             | 02,020,230                | 00,320,243                 | 50,751,598              |



HASTINGS ISD # 200 REVENUES BY SOURCE



Page 7

#### HASTINGS ISD # 200 EXPENDITURES BY OBJECT

|                    |                               | Final                 | Final                 | Revised #2            | Adopted           |
|--------------------|-------------------------------|-----------------------|-----------------------|-----------------------|-------------------|
| Food Service (2)   |                               | <u>21-22</u>          | <u>22-23</u>          | <u>23-24</u>          | <u>24-25</u>      |
| 100-199            | Salaries & Wages              | 858,383               | 761,945               | 1,017,577             | 1,113,995         |
| 200-299            | Employee Benefits             | 286,103               | 265,022               | 282,778               | 338,396           |
| 300-3