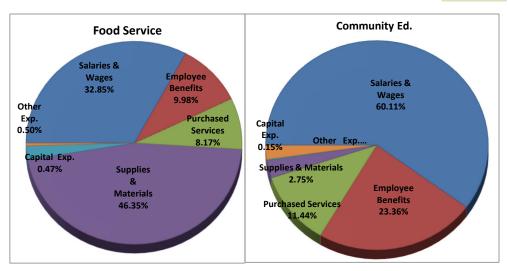

2,677             | 10,858,061            | 11,424,626        |
| OPEB Irrevocable   | Trust Fund (45)               |                       |                       |                       |                   |
|                    | Employee Benefits             | 485,627               | 485,070               | 596,085               | 133,043           |
|                    | vocable Trust Fund (45) Total | <u>485,627</u>        | <u>485,070</u>        | <u>596,085</u>        | 133,043           |
|                    |                               |                       | • • • • • • • • •     |                       |                   |
|                    | TOTAL ALL FUNDS               | 81,822,642            | 84,715,308            | 95,044,606            | 110,084,638       |



Page 8

#### HASTINGS ISD # 200 EXPENDITURES BY PROGRAM

|              |                                       | Final            | Final        | Revised #2     | Adopted          |
|--------------|---------------------------------------|------------------|--------------|----------------|------------------|
| General Fun  | <u>d (1)</u>                          | <u>21-22</u>     | <u>22-23</u> | <u>23-24</u>   | 24-25            |
| 000-099      | Administration                        | 2,167,756        | 2,212,821    | 2,216,172      | 2,240,791        |
| 100-199      | District Support Services             | 2,171,756        | 2,439,646    | 2,736,213      | 3,088,830        |
| 200-299      | Elem. & Secondary Regular Instruction | 25,821,780       | 25,830,170   | 27,448,342