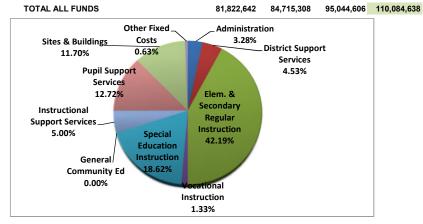

10,858,061     | 11,424,626       |
| 105          | Self-Funded Insurance (20 & 21) Total | 9,711,384        | 9,232,677    | 10,858,061     | 11,424,626       |
|              |                                       |                  |              |                |                  |
| OPEB Irrevo  | cable Trust Fund (45)                 |                  |              |                |                  |
| 935          | Post Employment Benefits              | 485,627          | 485,070      | <u>596,085</u> | <u>133,043</u>   |
|              | Trust Fund (45) Total                 | 485,627          | 485,070      | 596,085        | 133,043          |
|              |                                       |                  |              |                |                  |



|                         |               | DISTRICT-WIDE TOTAL STAFFING - LICENSED FTE |           |           |                         |  |  |  |  |
|-------------------------|---------------|---------------------------------------------|-----------|-----------|-------------------------|--|--|--|--|
|                         | 2021-2022 FTE | 2022-2023                                   | 2023-2024 | 2024-2025 | INCR/DECR<br>FROM PRIOR |  |  |  |  |
|                         | FTE           | FTE                                         | FTE       | FTE       | YR FTE                  |  |  |  |  |
| Early Childhood         | 4.95          | 4.87                                        | 6.10      | 6.10      | 0.00                    |  |  |  |  |
| Elementary Classroom    | 66.00