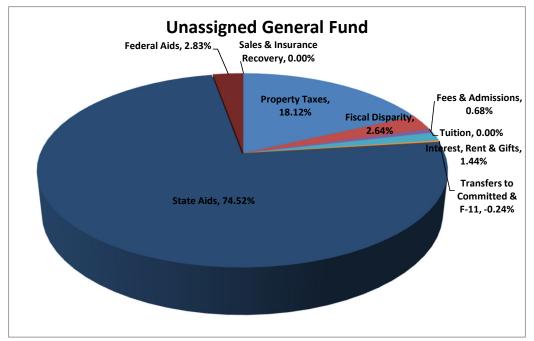

| Personal Concept Frind Uncertinged                                           | <b>A</b>                   |
|------------------------------------------------------------------------------|----------------------------|
| Revenue General Fund Unassigned<br>Gen Ed Formula 2% (7,281)                 | <u>Amount</u><br>(159,295) |
| Levy/Taxes                                                                   | (129,099)                  |
| ESSER Funds - Offset by Expenditures                                         | (1,759,802)                |
| Title Programs - Offset by Expenditures                                      | 114,469                    |
| Interest                                                                     | 200,000                    |
| Grants (Non-exclusionary Discipline & MTSS)                                  | 294,275                    |
| Special Ed Federal - Offset by Expenditures                                  | 10,686                     |
| State Spec Ed Aid (10,280,000)                                               | 300,000                    |
| Middle School Athletics - Participation Fees                                 | (37,325)                   |
| Student Support Personnel Aid                                                | 21,322                     |
| ••                                                                           |                            |
| Non Public Transportation                                                    | (29,203)                   |
| Total Change to Revenue Budget                                               | (1,173,972)                |
| Expenditures General Fund Unassigned                                         | <u>Amount</u>              |
| Payroll Expenditures                                                         |                            |
| Salary and Benefit Increases                                                 | 1,913,808                  |
| FTE 290.46                                                                   |                            |
| All groups are estimates with the exception of teachers and paraprofessional | s                          |
| Other Expenditures                                                           |                            |
| ESSER Funds - Offset by Revenues                                             | (1,759,802)                |
| Title Programs - Offset by Revenues                                          | 114,469                    |
| Special Ed Federal - Offset by Revenues                                      | 10,686                     |
| Property Liability Insurance                                                 | 28,724                     |
| Technology Suppy Budgets to Technology Levy                                  | (449,628)                  |
| Transportation                                                               | 186,408                    |
| Election Budget                                                              | (16,570)                   |
| District Wide Budgets                                                        | (20,355)                   |
| Building Supply Budgets                                                      | (20,525)                   |
| Audit Entry - Subsequent Year's Expenditures                                 | 46,643                     |
| All Other Misc Programs                                                      | 3,407                      |
|                                                                              |                            |
| Total Change to Expenditure Budget                                           | 37,265                     |
| Net Change                                                                   | (1,211,237)                |
| Fund Balance Changes-Unassigned General Fund                                 |                            |
| Actual: Ending Fund Balance 22-23                                            | 15,455,621                 |