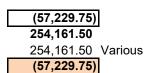

Legislative changes to revenue & expenditure calculations

Adjustments based on audit for 23-24

|           | Hastings ISD # 200                                                            |                              | 4-2025 Ado                             | pted                                   |                                              |                                                        |
|-----------|-------------------------------------------------------------------------------|------------------------------|----------------------------------------|----------------------------------------|----------------------------------------------|--------------------------------------------------------|
|           |                                                                               | Unaudited<br>Balance 6/30/24 | <u>Revenues</u>                        | <b>Expenditures</b>                    | <u>Net Budget</u>                            | Balance 6/30/2                                         |
| 10/11/12  | GENERAL FUND                                                                  |                              |                                        |                                        |                                              |                                                        |
| 03        | Staff Development                                                             | _                            | 636,593.85                             | 636,593.85                             | 0.00                                         | 0.00                                                   |
| 12        | Literacy Incentive Aid                                                        | 216,494.04                   | 216,494.04                             | 313,382.26                             | (96,888.22)                                  | 119,605.82                                             |
| 67        | LTFM (old def maint and H&S)                                                  | 4,835,902.55                 | 1,663,590.48                           | 2,500,000.00                           | (836,409.52)                                 | 3,999,493.03                                           |
| 24        | Operating Capital                                                             | 3,785,107.17                 | 1,140,217.67                           | 1,309,844.00                           | (169,626.33)                                 | 3,615,480.84                                           |
|           | Lease Levy Capital                                                            | (57,229.75)                  | 254,161.50                             | 254,161.50                             | 0.00                                         | (57,229.75                                             |
| 28        | Learning & Development                                                        | 0.00                         | 840,658.10                             | 840,658.10                             | 0.00                                         | 0.00                                                   |
| 34        | Area Learning Center                                                          | 0.00                         | 375,000.00                             | 375,000.00                             | 0.00                                         | 0.00                                                   |
| 38        | Gifted & Talented                                                             | 94,301.81                    | 56,831.58                              | 56,831.58                              | 0.00                                         | 94,301.8                                               |
| 39        | English Learners                                                              | 0.00                         | 54,698.08                              | 54,698.08                              | 0.00                                         | 0.00                                                   |
|           | Basic Skills                                                                  | 646,515.15                   | 1,594,652.68                           | 1,694,504.04                           | (99,851.36)                                  | 546,663.79                                             |
|           | Basic Skills-ECSE                                                             | 13,327.56                    | 71,828.30                              | 77,136.03                              | (5,307.73)                                   | 8,019.83                                               |
|           | Basic Skills-Staars                                                           |                              |                                        |                                        | . ,                                          |                                                        |
|           |                                                                               | 10,505.24                    | 8,696.70<br>70,427.44                  | 3,000.00                               | 5,696.70                                     | 16,201.94                                              |
| 43        | School Library Aid                                                            | 0.00                         | ,                                      | 70,427.44                              | 0.00                                         | 0.00                                                   |
| 49        | Safe Schools-Crime Levy                                                       | 0.00                         | 150,633.84                             | 150,633.84                             | 0.00                                         | 0.00                                                   |
|           | Achievement & Integration                                                     | 0.00                         | 318,617.33                             | 318,617.33                             | 0.00                                         | 0.00                                                   |
|           | MA/3rd Party                                                                  | 242,320.57                   | 225,000.00                             | 284,812.26                             | (59,812.26)                                  | 182,508.3                                              |
| 07        | Tech Levy                                                                     | 0.00                         | 2,000,000.00                           | 2,000,000.00                           | 0.00                                         | 0.0                                                    |
| 01        | Student Activities (Fund 10 - tied to fund 1)                                 | 140,120.38                   | 250,000.00                             | 250,000.00                             | 0.00                                         | 140,120.38                                             |
| 64        | Donations & Grants (Fund 11 - tied to fund 1)                                 | 649,933.27                   | 640,619.00                             | 640,619.00                             | 0.00                                         | 649,933.27                                             |
| 02        | Scholarships (Fund 12 - tied to fund 1)                                       | 263,035.97                   | 120,000.00                             | 120,000.00                             | 0.00                                         | 263,035.97                                             |
|           | RESTRICTED                                                                    | 10,840,333.96                | 10,688,720.59                          | 11,950,919.31                          | (1,262,198.72)                               | 9,578,135.24                                           |
| 18        | Pension and ASL (trnsf from 422)                                              | 127,418.95                   | 134,665.00                             | 30,373.61                              | 104,291.39                                   | 231,710.34                                             |
| 61-392    | Technology (trnsf from 422) no<br>e-rate, no expenses until bond \$ are spent | 571,184.50                   | 0.00                                   | 0.00                                   | 0.00                                         | 571,184.50                                             |
|           | COMMITTED                                                                     | 698,603.45                   | 134,665.00                             | 30,373.61                              | 104,291.39                                   | 802,894.84                                             |
| 62-001    | Subsequent Year's Expenditures                                                | 0.00                         | 0.00                                   | 0.00                                   | 0.00                                         | 0.00                                                   |
|           | ASSIGNED                                                                      | 0.00                         | 0.00                                   | 0.00                                   | 0.00                                         | 0.00                                                   |
| 97,891 C0 | GASB 68 TRA/State contribution                                                | 0.00                         | 180,000.00                             | 180,000.00                             | 0.00                                         | 0.00                                                   |
|           | Fed. Title-Spec Ed, AI Aid, LCTS R=E                                          | 0.00                         | 1,696,818.00                           | 1,696,818.00                           | 0.00                                         | 0.00                                                   |
|           | Technology/Pension, ASL                                                       | 0.00                         | (134,665.00)                           | 0.00                                   | (134,665.00)                                 | (134,665.00                                            |
|           | Area Learning Center                                                          | 0.00                         | 0.00                                   | 193,572.00                             | (193,572.00)                                 | (193,572.00                                            |
|           | Safe Schools/Crime Levy                                                       | 0.00                         | 0.00                                   | 162,068.29                             | (162,068.29)                                 | (162,068.29                                            |
|           | Spec. Ed. State/Misc                                                          | 0.00                         | 10,310,000.00                          | 10,955,411.50                          | (645,411.50)                                 | (645,411.50                                            |
|           | Transportation                                                                | 0.00                         | 2,096,298.93                           | 6,017,199.00                           | (3,920,900.07)                               | (3,920,900.07                                          |
|           | (does not include extra curr. budgeted at sites)                              |                              |                                        |                                        |                                              |                                                        |
|           | Unassigned                                                                    | 15,875,723.47                | 42,340,019.44                          | 38,074,536.33                          | 4,265,483.11                                 | 20,141,206.58                                          |
|           | Fund 1 includes pmt to OPEB Trust (\$644,644) 22-23 & 23-<br>24               |                              |                                        |                                        |                                              |                                                        |
| 122       | UNASSIGNED                                                                    | 15,875,723.47                | 56,488,471.37                          | 57,279,605.12                          | (791,133.75)                                 | 15,084,589.72                                          |
| /10/11/12 | TOTAL GENERAL FUND                                                            | 27,414,660.88                | 67,311,856.96<br>67,311,856.96<br>0.00 | 69,260,898.04<br>69,260,898.04<br>0.00 | (1,949,041.08)<br>420,102.94<br>1,211,236.69 | 25,465,619.80<br>23-24 Rev #2<br>(SpEd Aid-10,280,000) |