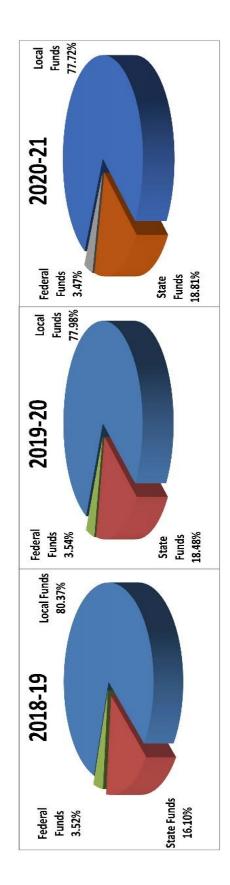

Considering the overall revenue picture as shown on page ES-11, local tax revenue accounts for 77% of total revenue down from 80% with the implementation of HB 3. The overall federal revenue stream is consistent. We do plan for an increase in our federal and state revenue resulting from funding associated with the COVID-19 recovery efforts from the Federal Emergency Management Agency (FEMA) and the Coronavirus Aid, Relief, and Economic Security (CARES) Act.

Denton Independent School District

BUDGETED REVENUE SOURCES
General Fund, Debt Service Fund, and Child Nutrition Fund

| School Year | Local Funds | State Funds | Federal Funds |
|-------------|-------------|-------------|---------------|
| 2018-19     | 80.37%      | 16.10%      | 3.52%         |
| 2019-20     | 77.98%      | 18.48%      | 3.54%         |
| 2020-21     | 77.72%      | 18.81%      | 3.47%         |