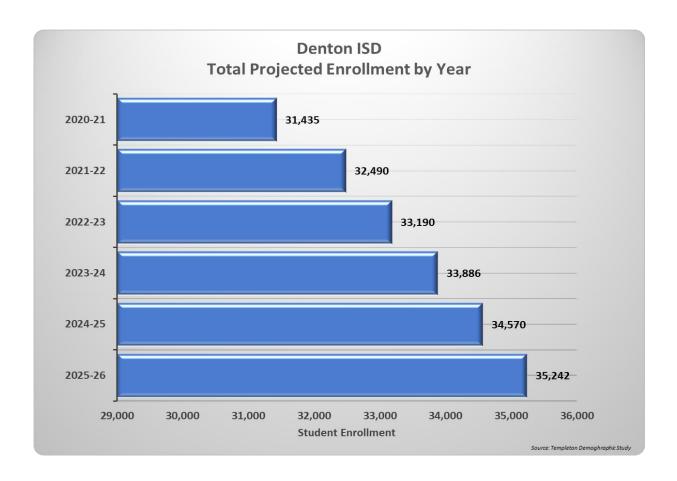

# State Foundation Revenue and Impact of HB 3

With the passage of HB 3 in the last legislative session, the Legislature increased state funding in public education, improved equity, and lowered property tax rates. The new revenue formula approved by the legislature continues to be based on student attendance in the regular classroom and in special settings. However, the new formula restricts overall state foundation and local tax revenue growth to 2.5% unless you have additional student growth. With this new design, the formula change gives back additional dollars to taxpayers by lowering the tax rate within parameters set by the state. Fortunately for Denton ISD, demographic modeling reflects continued student growth for the foreseeable future. A major concern of demographic modeling is the impact of COVID-19 on future enrollment. As you can see in the first graph, our demographers, Templeton and Associates, have made adjustments to reflect anticipated changes with COVID-19. The original projection anticipated an enrollment of 31,648. The adjusted post COVID-19 enrollment reflects 31,435 or a decrease of 213 students. This small adjustment reflects the strength of Denton ISD's enrollment and is considered as we budget for 2020-21.