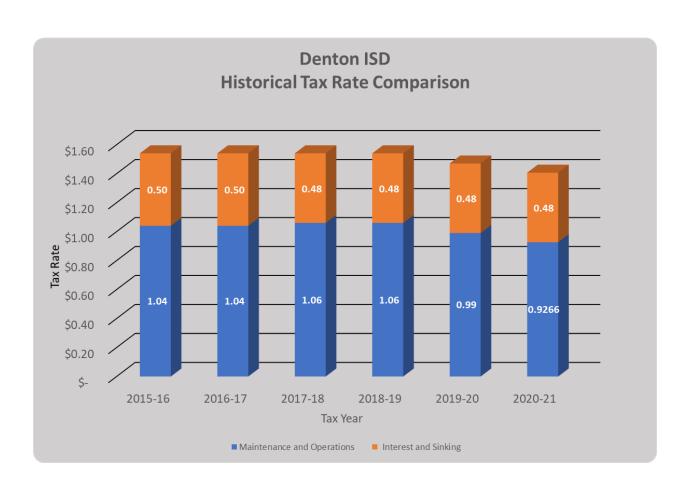

Finally, page ES-4 contains the tax rate set by the Board for the last five years, including the required rate for bond payments approved by citizens in previous bond elections. The rate contains 2 pennies for operations, as approved in the 2017 Tax Ratification Election. Overall, for the second year in a row the Board will reduce the tax rate. Last year the Board reduced the tax rate by \$ .0700 and this year will further reduce the tax rate by \$ .0634.