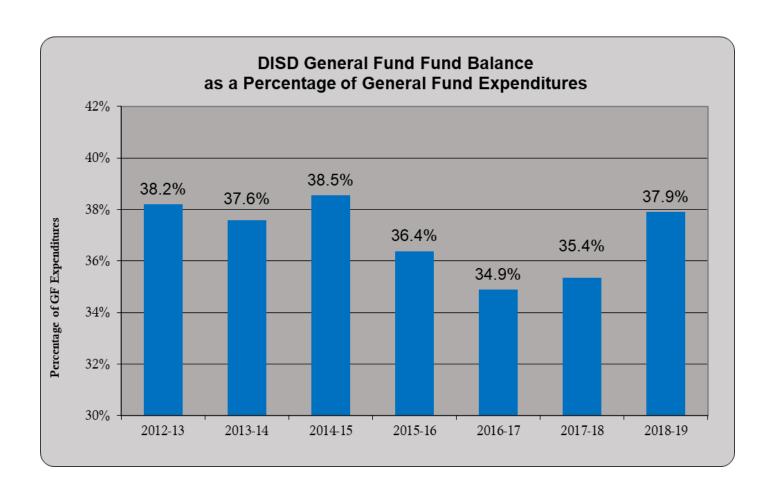

#### General Fund – Fund Balance

The General Fund fund balance has shown consistent growth in line with the board goal of maintaining a total general operating fund balance of 25% of the District's total general operating fund expenditures (Board Policy CE-Local). Overall, the General Fund fund balance has consistently reflected an amount over 25%. As depicted in the following graphs, the past seven years have shown a very prudent and conservative system of financial management by the Board and leadership team. The average of 37% over the past seven years is evidence of this type of management and adherence to stated policies. The information reflected in the graphs was extracted from the independently audited financial statements for the corresponding year. For the year ending 2019-20, we expect an increase in the undesignated fund balance.

With the uncertainty of the long-term impact of the COVID-19 pandemic, having the fund balance in place is not only evidence of prudent management, but will allow the District to flex with any changes from the next legislative session and utilize a reasonable amount of fund balance to create a bridge to the new normal. This bridge will ensure the District is able to continue to meet student needs in the classroom and provide certainty for staff members.