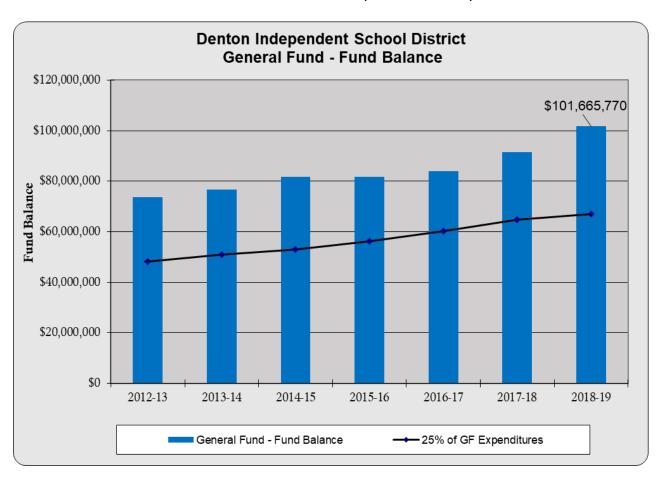

#### General Fund – Fund Balance

The General Fund fund balance has shown consistent growth in line with the board goal of maintaining a total general operating fund balance of 25% of the District's total general operating fund expenditures (Board Policy CE-Local). Overall, the General Fund fund balance has consistently reflected an amount over 25%. As depicted in the following graphs, the past seven years have shown a very prudent and conservative system of financial management by the Board and leadership team. The average of 37% over the past seven years is evidence of this type of management and adherence to stated policies. The information reflected in the graphs was extracted from the independently audited financial statements for the corresponding year. For the year ending 2019-20, we expect an increase in the undesignated fund balance.

With the uncertainty of the long-term impact of the COVID-19 pandemic, having the fund balance in place is not only evidence of prudent management, but will allow the District to flex with any changes from the next legislative session and utilize a reasonable amount of fund balance to create a bridge to the new normal. This bridge will ensure the District is able to continue to meet student needs in the classroom and provide certainty for staff members.