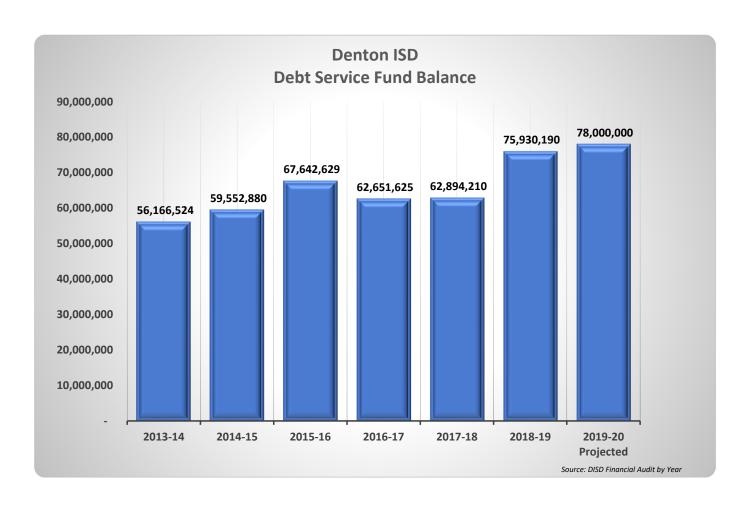

#### **Debt Service**

Denton Independent School District has outstanding bond issues approved by the voters, with the latest sale being in 2018. These bond issues have funded capital expenditures to manage the growth of the District, long-term maintenance and renovation needs of current District facilities. The District's debt management practice allows up to 25%-30% outstanding bonded debt to be issued as variable rate bonds. The goal is to prudently hedge risk to give the taxpayers the most efficient financing terms. As reflected in the graph on the following page, the District's portfolio falls well within the guidelines established by the Board.

The 2018 Bond has approximately \$308 million in approved, but unissued bonds. The plan is to issue the \$308 million during the late summer or early fall of 2020. We plan the issuance to be in line with the best market rates possible. We will be working with our financial advisor to monitor the current rates. This issuance will fund the remaining bond projects and generate additional interest revenue.

The graph on page ES-17 reflects the debt service payment plan for 2020-21. The plan generates \$106.6 million in revenue at the current interest and sinking tax rate of \$ .48. The \$106.6 million in revenue will be used to pay the current outstanding debt payments of \$77.3 million. The remaining \$29.3 million will be used pay current year debt requirements for the planned summer issuance and to pay off existing debt.

Currently, the District has callable options for series 2012-B, 2012-D and 2014-A outstanding bonds. The District will work with our financial advisor to develop the most efficient plan for these callable options. The plan will be to utilize the remaining current year revenue, as discussed above, as well as a portion of the current debt service fund balance, as shown on page ES-17. The fund balance is utilized to pay off callable debt and to fund August bond payments. Since bonds require semi-annual payments in August and February and current year tax dollars are normally received between October and December, we must use fund balance to fund the August payment. The August payment is approximately \$60 million and leaves a remainder of \$18 million which we could consider utilizing for any obligation of callable bonds.