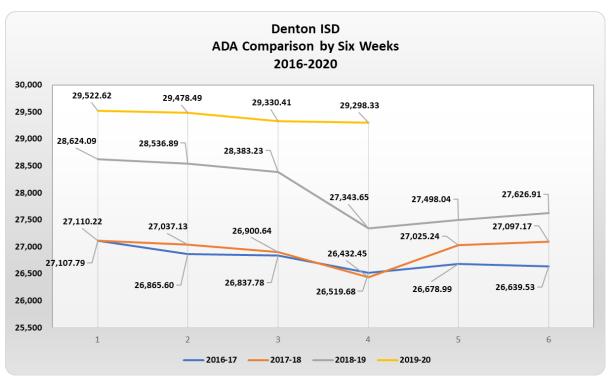

Projecting attendance for the 2020-21 school year is further complicated by the method Texas Education Agency used to adjust for the final two six weeks periods that our students were attending school online. The agency used 2018-2019 student attendance data to project our final two six weeks attendance for the 2019-2020 school year. As shown in the ADA Comparison by Six Weeks on ES-7, you can see, the 2018-2019 attendance trend was not as favorable for Denton ISD. Utilizing this method did not properly reflect our historical attendance trends and created complexity in projecting 2020-21. As a district, we are projecting a growth of 437 students in Average Daily Attendance (ADA) which is a conservative approach and falls within the demographers updated projection model. The ADA Comparison by Year is modeled in the graph on page ES-8.