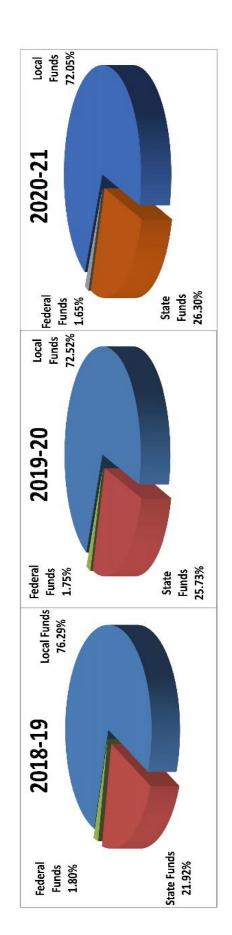

#### Revenue and Expenditure Comparisons

The District's overall revenue structure is healthy and consistent. Local tax dollars continue to fund the significant percentage of our general fund revenue picture. With the structural changes enacted by HB 3, the local tax revenue as a percentage of total general fund revenue dropped as anticipated in 2019-20 from 76% to 72% of total general fund operational revenue, see page ES-10. The tax revenue remains consistent with the structure of HB 3 dropping another .5% in the 2020-21 budget. No major changes are anticipated in federal dollars associated with the general fund.

# Denton Independent School District <u>BUDGETED REVENUE SOURCES</u> General Fund

| Federal Funds           | 1.80%   | 1.75%   | 1.65%   |
|-------------------------|---------|---------|---------|
|                         | 21.92%  | 25.73%  | 26.30%  |
| Local Funds State Funds | 76.29%  | 72.52%  | 72.05%  |
| School Year             | 2018-19 | 2019-20 | 2020-21 |