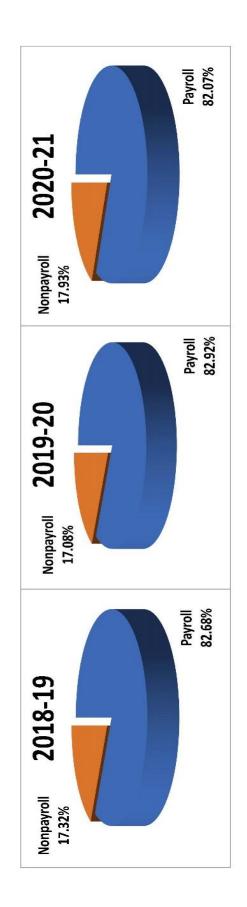

When we compare our expenditures, the first comparison as shown on page ES-12, reflects the payroll vs. non-payroll percentage is consistent and moving in an efficient direction. The most efficient budget will run with an approximate 80% payroll and 20% non-payroll split. In recent years with diminishing revenues and increases in salary scales to retain great staff members, this level of split is almost impossible to maintain. However, the 82.07% budgeted amount for payroll in 2020-21, decreasing by .85% from 2019-20, is a very reasonable and consistent percentage. Looking at the past three years, the payroll percentage has been extremely consistent. The overall expenditure breakdown, as shown on page ES-13, shows consistency within the general and child nutrition funds with an increase in the debt service fund. This reflects the 2018 Bond payments and the additional debt that will be paid off, which will be discussed later.

# BUDGETED PAYROLL vs. BUDGETED NON-PAYROLL EXPENDITURES Denton Independent School District **General Fund**

| 100000000000000000000000000000000000000 |         |            |
|-----------------------------------------|---------|------------|
| School Year                             | Payroll | Nonpayroll |
| 2018-19                                 | 85.68%  | 17.32%     |
| 2019-20                                 | 82.92%  | 17.08%     |
| 2020-21                                 | 82.07%  | 17.93%     |