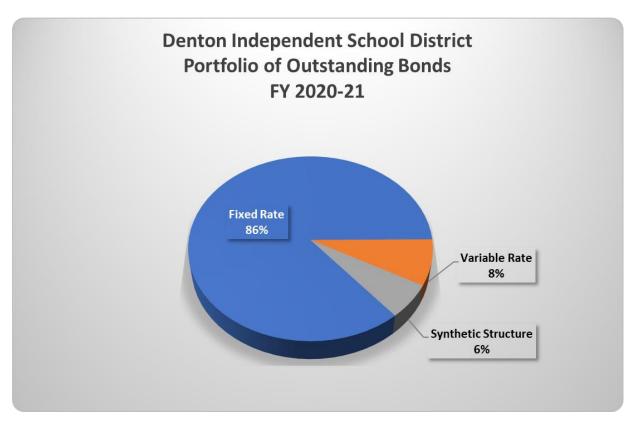

#### **Debt Service**

Denton Independent School District has outstanding bond issues approved by the voters, with the latest sale being in 2018. These bond issues have funded capital expenditures to manage the growth of the District, long-term maintenance and renovation needs of current District facilities. The District's debt management practice allows up to 25%-30% outstanding bonded debt to be issued as variable rate bonds. The goal is to prudently hedge risk to give the taxpayers the most efficient financing terms. As reflected in the graph on the following page, the District's portfolio falls well within the guidelines established by the Board.