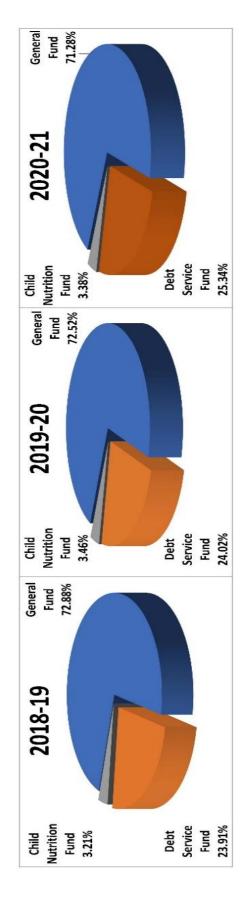

When we compare our expenditures, the first comparison as shown on page ES-12, reflects the payroll vs. non-payroll percentage is consistent and moving in an efficient direction. The most efficient budget will run with an approximate 80% payroll and 20% non-payroll split. In recent years with diminishing revenues and increases in salary scales to retain great staff members, this level of split is almost impossible to maintain. However, the 82.07% budgeted amount for payroll in 2020-21, decreasing by .85% from 2019-20, is a very reasonable and consistent percentage. Looking at the past three years, the payroll percentage has been extremely consistent. The overall expenditure breakdown, as shown on page ES-13, shows consistency within the general and child nutrition funds with an increase in the debt service fund. This reflects the 2018 Bond payments and the additional debt that will be paid off, which will be discussed later.

# Denton Independent School District BUDGETED EXPENDITURES General Fund, Debt Service Fund, and Child Nutrition Fund

|             | General | Debt Service | Debt Service Child Nutrition |
|-------------|---------|--------------|------------------------------|
| School Year | Fund    | Fund         | Fund                         |
| 2018-19     | 72.88%  | 23.91%       | 3.21%                        |
| 2019-20     | 72.52%  | 24.02%       | 3.46%                        |
| 2020-21     | 71 28%  | 25.34%       | 3.38%                        |