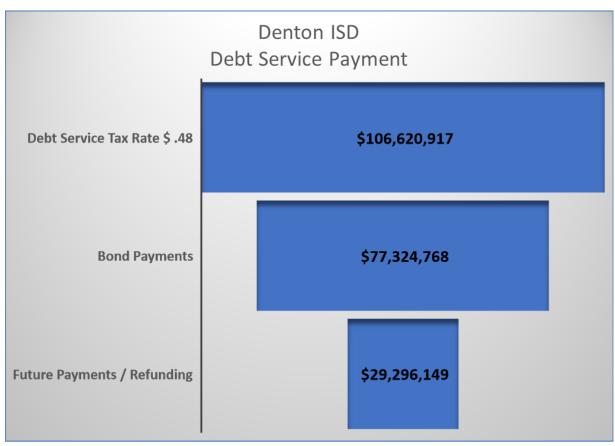

The graph on page ES-17 reflects the debt service payment plan for 2020-21. The plan generates \$106.6 million in revenue at the current interest and sinking tax rate of \$ .48. The \$106.6 million in revenue will be used to pay the current outstanding debt payments of \$77.3 million. The remaining \$29.3 million will be used pay current year debt requirements for the planned summer issuance and to pay off existing debt.