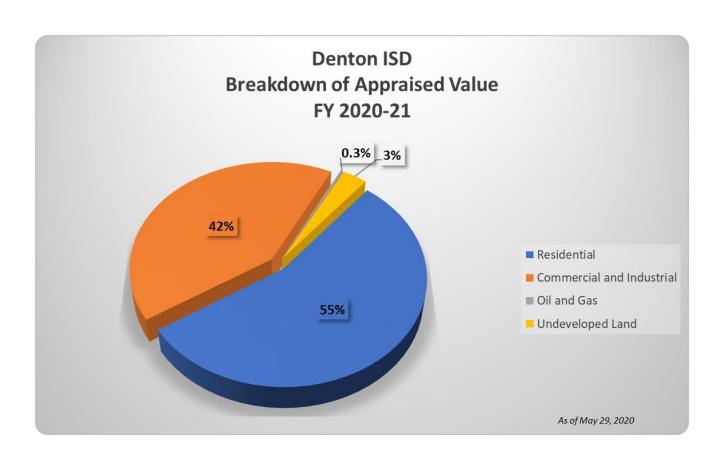

#### Appraised Value and Tax Rate

Denton ISD continues to see strong appraisal growth with over \$19 billion in appraised value projected for the 2020 tax year. The \$2 billion increase over prior year consists of over \$1 billion in new property added to the appraisal roll. How the COVID-19 pandemic impacts the sustained value of the appraisal roll in the 2021 tax year is a long-term concern. As a district, we will be vigilant to monitor the changes throughout the 2020-21 year. Viewing the makeup of the tax roll on the following page, you will notice a strong diversity between commercial / industrial and residential. Also, the Top Ten Taxpayers only account for 6.22% of our tax roll. This diversity will help provide stability throughout any long-term COVID-19 impact on economic recovery.