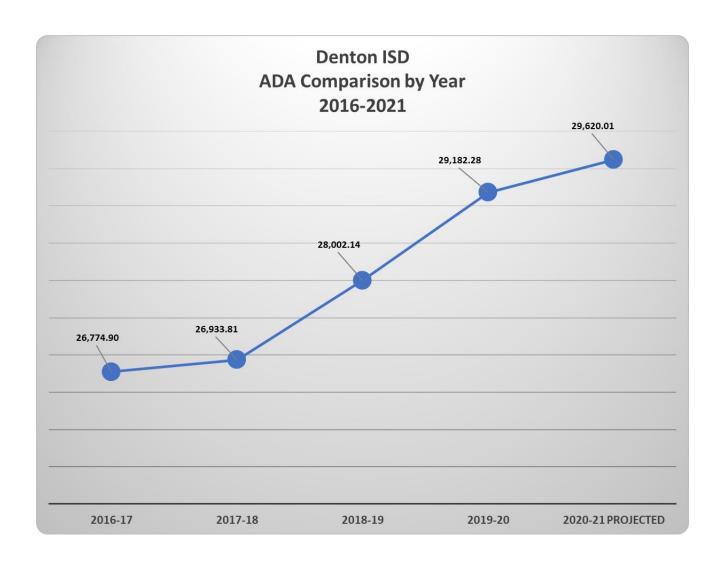

Projecting attendance for the 2020-21 school year is further complicated by the method Texas Education Agency used to adjust for the final two six weeks periods that our students were attending school online. The agency used 2018-2019 student attendance data to project our final two six weeks attendance for the 2019-2020 school year. As shown in the ADA Comparison by Six Weeks on ES-7, you can see, the 2018-2019 attendance trend was not as favorable for Denton ISD. Utilizing this method did not properly reflect our historical attendance trends and created complexity in projecting 2020-21. As a district, we are projecting a growth of 437 students in Average Daily Attendance (ADA) which is a conservative approach and falls within the demographers updated projection model. The ADA Comparison by Year is modeled in the graph on page ES-8.