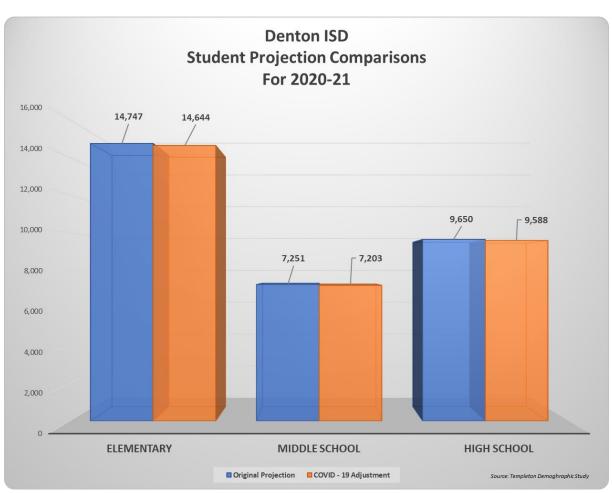

# State Foundation Revenue and Impact of HB 3

With the passage of HB 3 in the last legislative session, the Legislature increased state funding in public education, improved equity, and lowered property tax rates. The new revenue formula approved by the legislature continues to be based on student attendance in the regular classroom and in special settings. However, the new formula restricts overall state foundation and local tax revenue growth to 2.5% unless you have additional student growth. With this new design, the formula change gives back additional dollars to taxpayers by lowering the tax rate within parameters set by the state. Fortunately for Denton ISD, demographic modeling reflects continued student growth for the foreseeable future. A major concern of demographic modeling is the impact of COVID-19 on future enrollment. As you can see in the first graph, our demographers, Templeton and Associates, have made adjustments to reflect anticipated changes with COVID-19. The original projection anticipated an enrollment of 31,648. The adjusted post COVID-19 enrollment reflects 31,435 or a decrease of 213 students. This small adjustment reflects the strength of Denton ISD's enrollment and is considered as we budget for 2020-21.