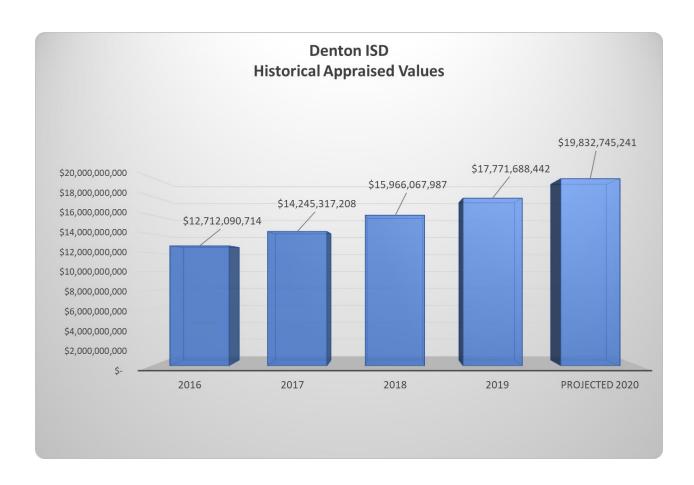

#### Appraised Value and Tax Rate

Denton ISD continues to see strong appraisal growth with over \$19 billion in appraised value projected for the 2020 tax year. The \$2 billion increase over prior year consists of over \$1 billion in new property added to the appraisal roll. How the COVID-19 pandemic impacts the sustained value of the appraisal roll in the 2021 tax year is a long-term concern. As a district, we will be vigilant to monitor the changes throughout the 2020-21 year. Viewing the makeup of the tax roll on the following page, you will notice a strong diversity between commercial / industrial and residential. Also, the Top Ten Taxpayers only account for 6.22% of our tax roll. This diversity will help provide stability throughout any long-term COVID-19 impact on economic recovery.