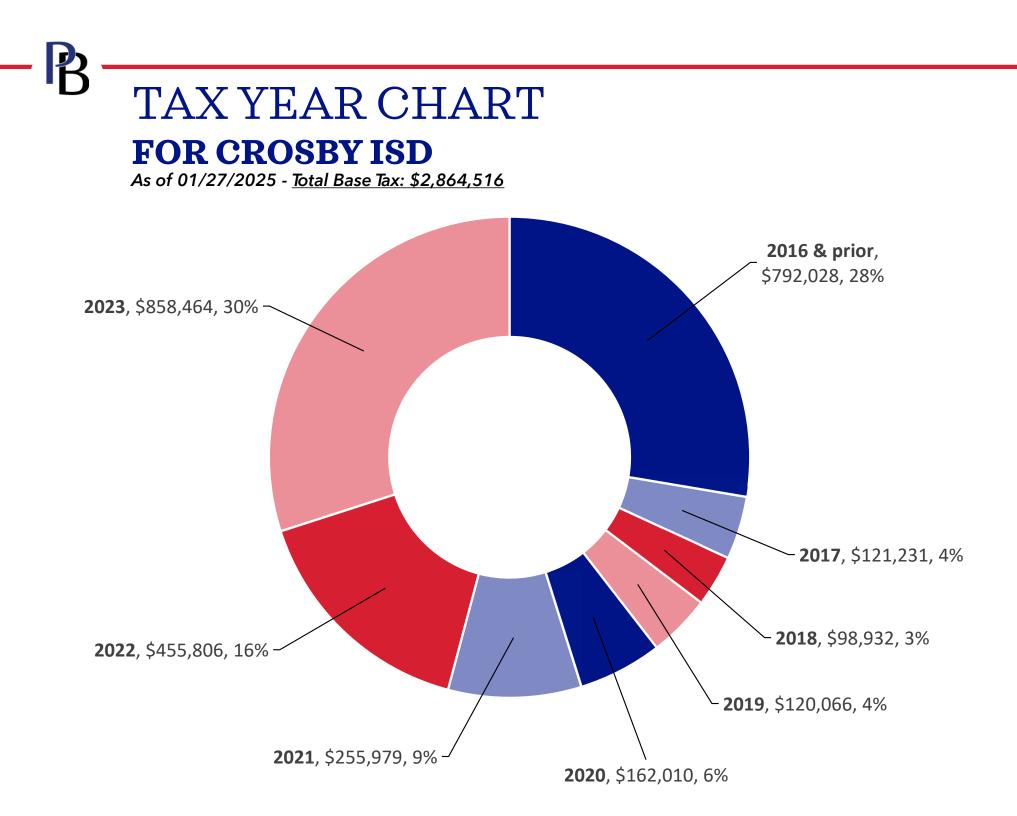

WHEN EXPERIENCE, REPUTATION AND PERFORMANCE MATTER



# COLLECTION REPORT TO CROSBY ISD

Submitted by: Justin Barlow March 2025 www.pbfcm.com

### ACCOUNT BREAKDOWN CHART

### FOR CROSBY ISD

As of 01/27/2025 - Total Base Tax: \$2,864,516







#### FOR CROSBY ISD

的

As of 07/01 - 6/30 for each year - Initial Outstanding Base Tax \$1,243,539



#### FOR CROSBY ISD

R

As of 07/01 - 6/30 for each year - Initial Outstanding Base Tax \$1,325,512



### FOR CROSBY ISD

R

As of 07/01 - 6/30 for each year - Initial Outstanding Base Tax \$1,285,653



#### FOR CROSBY ISD

R

As of 07/01 - 6/30 for each year - Initial Outstanding Base Tax \$1,592,829



### FOR CROSBY ISD

字

As of 07/01 - 6/30 for each year - Initial Outstanding Base Tax \$1,408,060

\$893,726 \$514,334

36.53%

PARTIAL YEAR 1 THRU 12/2024

■ Collected ■ Remaining