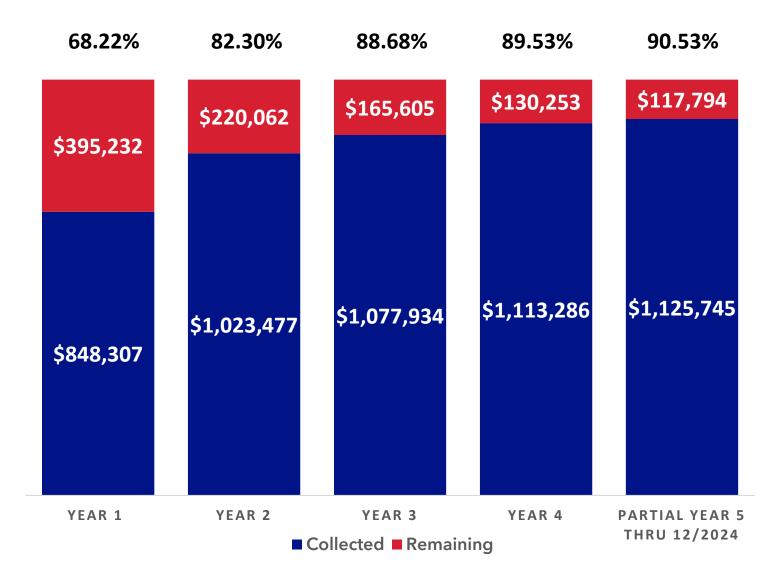

#### FOR CROSBY ISD

的

As of 07/01 - 6/30 for each year - Initial Outstanding Base Tax \$1,243,539

#### FOR CROSBY ISD

R

As of 07/01 - 6/30 for each year - Initial Outstanding Base Tax \$1,325,512

### FOR CROSBY ISD

R

As of 07/01 - 6/30 for each year - Initial Outstanding Base Tax \$1,285,653

#### FOR CROSBY ISD

R

As of 07/01 - 6/30 for each year - Initial Outstanding Base Tax \$1,592,829

### FOR CROSBY ISD

字

As of 07/01 - 6/30 for each year - Initial Outstanding Base Tax \$1,408,060

\$893,726 \$514,334

36.53%

PARTIAL YEAR 1 THRU 12/2024

■ Collected ■ Remaining