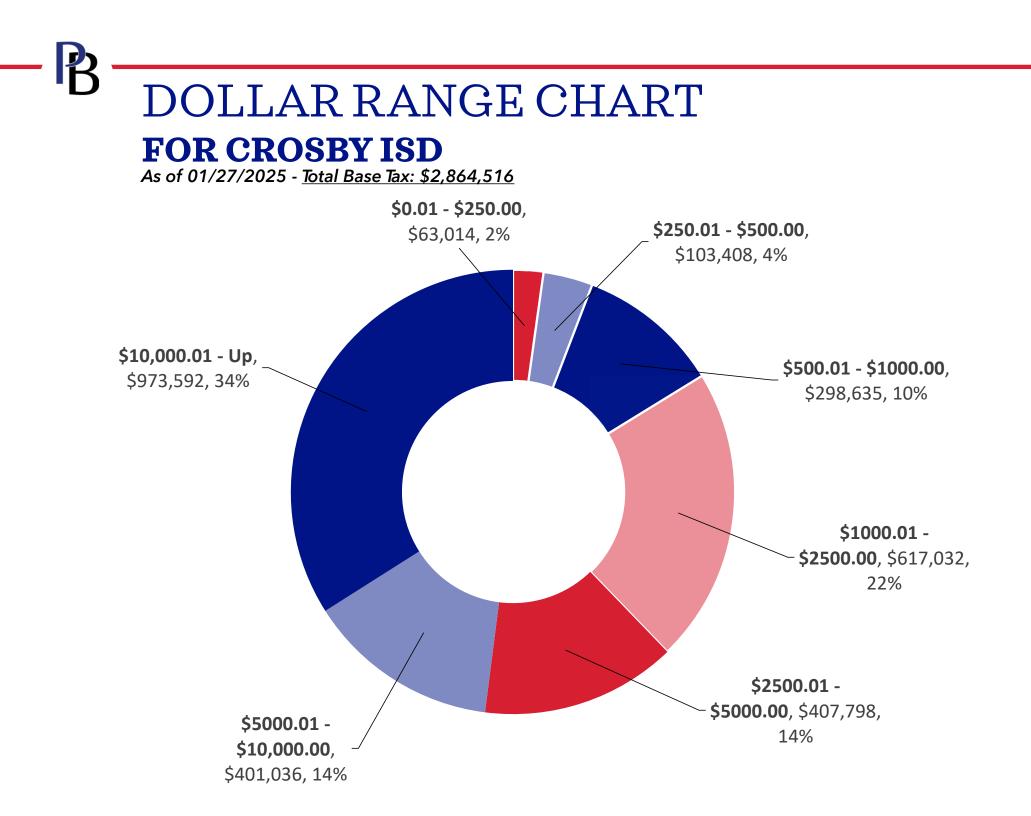

WHEN EXPERIENCE, REPUTATION AND PERFORMANCE MATTER



# COLLECTION REPORT TO CROSBY ISD

Submitted by: Justin Barlow March 2025 www.pbfcm.com

### ACCOUNT BREAKDOWN CHART

### FOR CROSBY ISD

As of 01/27/2025 - Total Base Tax: \$2,864,516







#### FOR CROSBY ISD

的

As of 07/01 - 6/30 for each year - Initial Outstanding Base Tax \$1,243,539



#### FOR CROSBY ISD

R

As of 07/01 - 6/30 for each year - Initial Outstanding Base Tax \$1,325,512



### FOR CROSBY ISD

R

As of 07/01 - 6/30 for each year - Initial Outstanding Base Tax \$1,285,653



#### FOR CROSBY ISD

R

As of 07/01 - 6/30 for each year - Initial Outstanding Base Tax \$1,592,829



### FOR CROSBY ISD

字

As of 07/01 - 6/30 for each year - Initial Outstanding Base Tax \$1,408,060

\$893,726 \$514,334

36.53%

PARTIAL YEAR 1 THRU 12/2024

■ Collected ■ Remaining