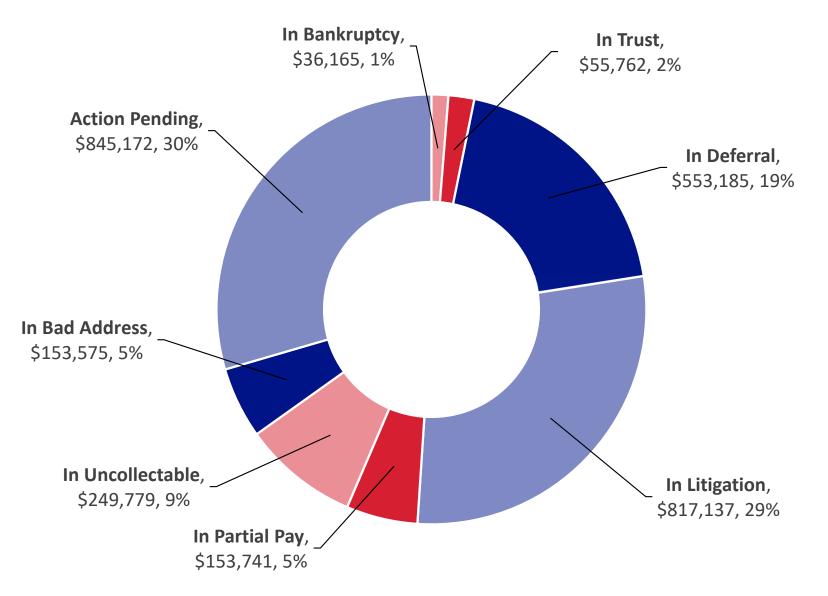

WHEN EXPERIENCE, REPUTATION AND PERFORMANCE MATTER



# COLLECTION REPORT TO CROSBY ISD

Submitted by: Justin Barlow March 2025 www.pbfcm.com

### ACCOUNT BREAKDOWN CHART

### FOR CROSBY ISD

As of 01/27/2025 - Total Base Tax: \$2,864,516







#### FOR CROSBY ISD

的

As of 07/01 - 6/30 for each year - Initial Outstanding Base Tax \$1,243,539



#### FOR CROSBY ISD

R

As of 07/01 - 6/30 for each year - Initial Outstanding Base Tax \$1,325,512



### FOR CROSBY ISD

R

As of 07/01 - 6/30 for each year - Initial Outstanding Base Tax \$1,285,653



#### FOR CROSBY ISD

R

As of 07/01 - 6/30 for each year - Initial Outstanding Base Tax \$1,592,829



### FOR CROSBY ISD

字

As of 07/01 - 6/30 for each year - Initial Outstanding Base Tax \$1,408,060

\$893,726 \$514,334

36.53%

PARTIAL YEAR 1 THRU 12/2024

■ Collected ■ Remaining