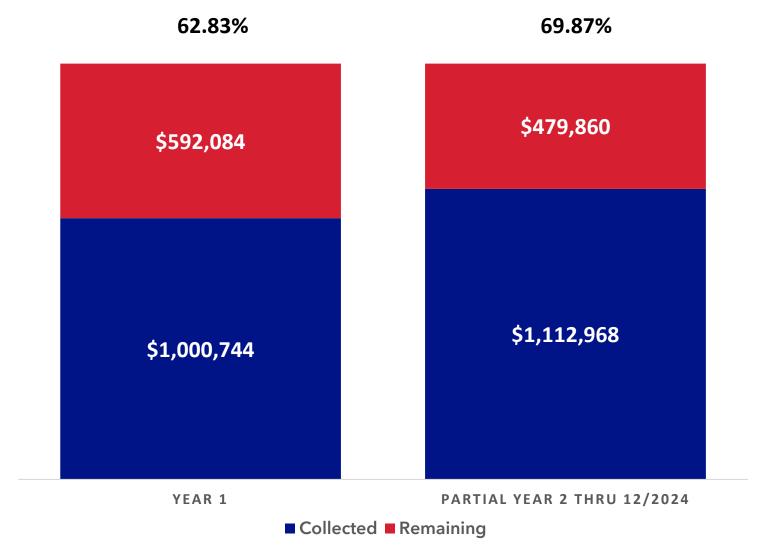

#### FOR CROSBY ISD

R

As of 07/01 - 6/30 for each year - Initial Outstanding Base Tax \$1,325,512