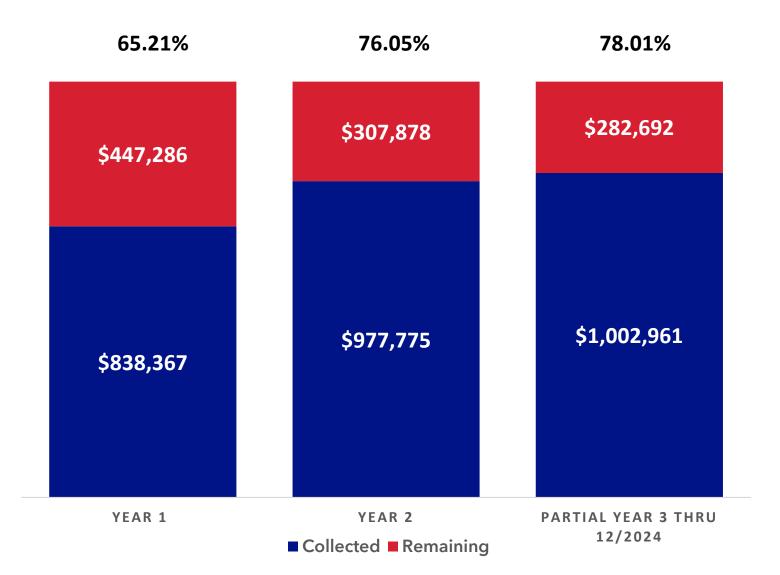

### FOR CROSBY ISD

R

As of 07/01 - 6/30 for each year - Initial Outstanding Base Tax \$1,285,653