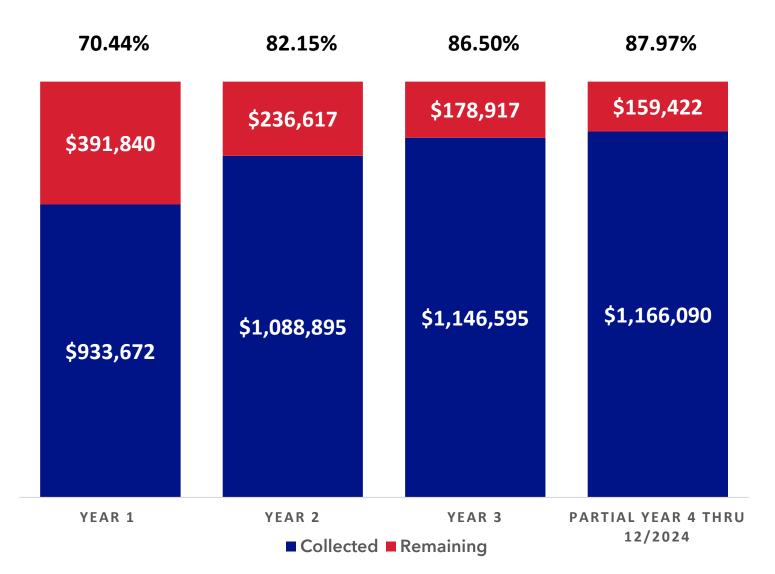

#### FOR CROSBY ISD

R

As of 07/01 - 6/30 for each year - Initial Outstanding Base Tax \$1,592,829