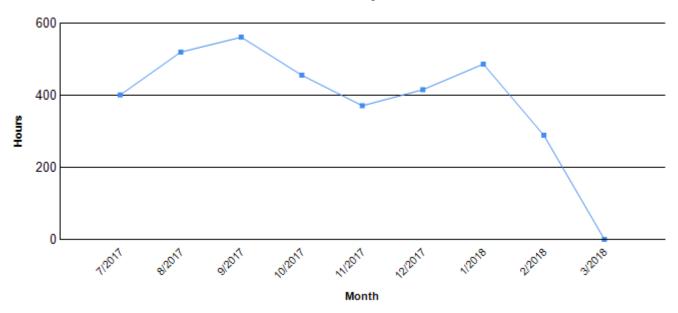

## **Unscheduled Maintenance Trends**

| Month           | Unscheduled<br>Maintenance<br>Work Orders | Unscheduled<br>Maintenance<br>WO Hours | Unscheduled<br>Maintenance<br>WO Costs |
|-----------------|-------------------------------------------|----------------------------------------|----------------------------------------|
| July, 2017      | 12                                        | 401.50                                 | \$20,653.54                            |
| August, 2017    | 34                                        | 520.25                                 | \$25,699.57                            |
| September, 2017 | 30                                        | 561.58                                 | \$25,977.20                            |
| October, 2017   | 38                                        | 456.17                                 | \$22,953.62                            |
| November, 2017  | 36                                        | 371.50                                 | \$17,888.04                            |
| December, 2017  | 32                                        | 416.00                                 | \$19,292.26                            |
| January, 2018   | 37                                        | 487.00                                 | \$23,167.18                            |
| February, 2018  | 21                                        | 289.58                                 | \$12,783.40                            |
| March, 2018     | 1                                         | 1.00                                   | \$56.05                                |
| District Totals | 241                                       | 3,504.58                               | \$168,470.84                           |

## Work Order Hours By Month