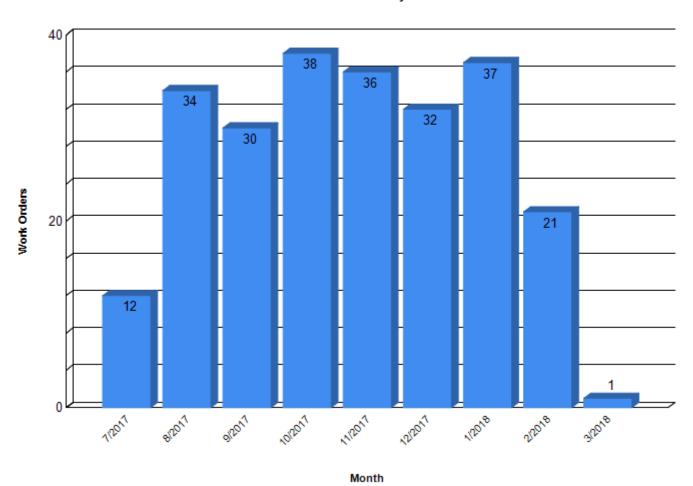

## **Unscheduled Maintenance Trends**

| Month           | Unscheduled<br>Maintenance<br>Work Orders | Unscheduled<br>Maintenance<br>WO Hours | Unscheduled<br>Maintenance<br>WO Costs |
|-----------------|-------------------------------------------|----------------------------------------|----------------------------------------|
| July, 2017      | 12                                        | 401.50                                 | \$20,653.54                            |
| August, 2017    | 34                                        | 520.25                                 | \$25,699.57                            |
| September, 2017 | 30                                        | 561.58                                 | \$25,977.20                            |
| October, 2017   | 38                                        | 456.17                                 | \$22,953.62                            |
| November, 2017  | 36                                        | 371.50                                 | \$17,888.04                            |
| December, 2017  | 32                                        | 416.00                                 | \$19,292.26                            |
| January, 2018   | 37                                        | 487.00                                 | \$23,167.18                            |
| February, 2018  | 21                                        | 289.58                                 | \$12,783.40                            |
| March, 2018     | 1                                         | 1.00                                   | \$56.05                                |
| District Totals | 241                                       | 3,504.58                               | \$168,470.84                           |

## Number of Work Orders by Month