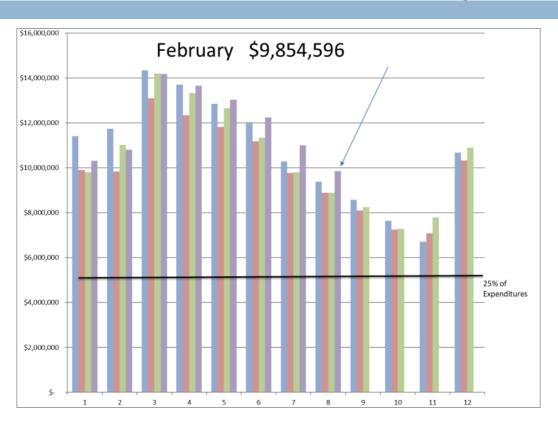

## Fund Balance-February 2023

|                               | _       |             |    |            |          |             |            |             |            |          |        |               |         |           |     |             |
|-------------------------------|---------|-------------|----|------------|----------|-------------|------------|-------------|------------|----------|--------|---------------|---------|-----------|-----|-------------|
| February 2023                 | Revenue |             |    |            |          | Expenses    |            |             |            |          |        | Fund Balances |         |           |     |             |
|                               |         |             |    |            |          |             |            |             |            |          | Bala   | ance as of    | Bala    | nce as of |     |             |
| Fund Operational              | FY2     | FY23 Budget |    | 23 Actual  | % Budget | FY23 Budget |            | FY23 Actual |            | % Budget | 7/1/22 |               | 2/28/23 |           | +/- |             |
| 10- Education                 | \$      | 15,955,462  | \$ | 8,930,296  | 56.0%    | \$          | 16,249,516 | \$          | 9,110,734  | 56.1%    | \$     | 5,738,965     | \$      | 5,558,527 | \$  | (180,438)   |
| 20- Oper & Main               | \$      | 2,157,309   | \$ | 1,065,085  | 49.4%    | \$          | 1,926,132  | \$          | 1,354,522  | 70.3%    | \$     | 2,474,761     | \$      | 2,185,324 | \$  | (289,437)   |
| 40- Transportation            | \$      | 883,561     | \$ | 416,928    | 47.2%    | \$          | 944,257    | \$          | 572,389    | 60.6%    | \$     | 359,379       | \$      | 203,918   | \$  | (155,461)   |
| 50- IMRF/SS                   | \$      | 628,201     | \$ | 328,015    | 52.2%    | \$          | 523,826    | \$          | 298,810    | 57.0%    | \$     | 356,224       | \$      | 385,429   | \$  | 29,205      |
| 70- Working Cash              | \$      | 144,553     | \$ | 70,816     | 49.0%    | \$          | -          |             |            |          | \$     | 943,097       | \$      | 1,013,913 | \$  | 70,816      |
| TOTAL                         | \$      | 19,769,086  | \$ | 10,811,140 | 54.7%    | \$          | 19,643,731 | \$          | 11,336,455 | 57.7%    | \$     | 9,872,426     | \$      | 9,347,111 | \$  | (525,315)   |
| Net Operational Position-ISBE |         |             |    |            |          |             |            |             |            |          | \$     | -             |         |           | \$  | (559,520)   |
| Fund Non-Operational          |         |             |    |            |          |             |            |             |            |          | \$     | -             |         |           |     |             |
| 30- Debt Service              | \$      | 319,520     | \$ | 154,860    | 48.5%    | \$          | 310,300    | \$          | 310,208    | 100.0%   | \$     | 221,157       | \$      | 65,809    | \$  | (155,348)   |
| 60- Capital Projects          | \$      | 2,000       | \$ | 5,812      | 290.6%   | \$          | 1,152,000  | \$          | 371,194    | 32.2%    | \$     | 807,058       | \$      | 441,676   | \$  | (365,382)   |
| Total                         | \$      | 321,520     | \$ | 160,672    | 50.0%    | \$          | 1,462,300  | \$          | 681,402    | 46.6%    | \$     | 1,028,215     | \$      | 507,485   | \$  | (520,730)   |
|                               |         |             |    |            |          |             |            |             |            |          | \$     | -             |         |           |     |             |
| Grand Total                   | \$      | 20,090,606  | \$ | 10,971,812 | 54.6%    | \$          | 21,106,031 | \$          | 12,017,857 | 56.9%    | \$     | 10,900,641    | \$      | 9,854,596 | \$  | (1,046,045) |
|                               |         |             |    |            |          |             |            |             |            |          |        |               |         |           |     |             |