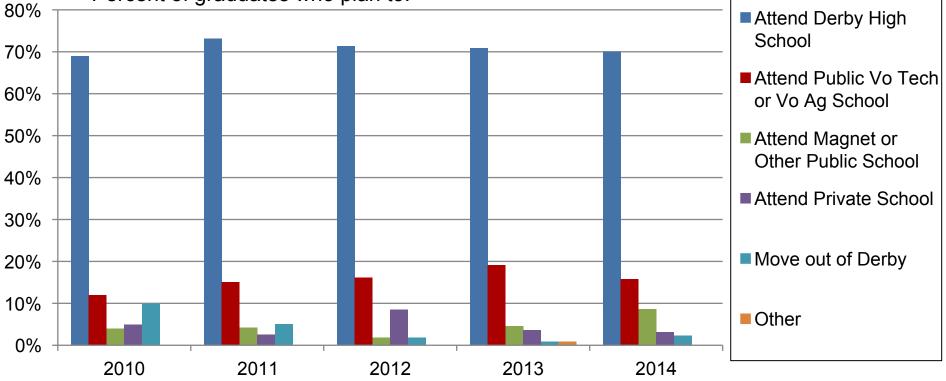

### March 2015

# Derby Public Schools Performance Dashboard

## Derby Middle School

William Vitelli, Principal

"People without information cannot act. People with information cannot help but act."

Ken Blanchard



### Promotion:

#### Percent of students promoted

|            | 6    | 7    | 8    |
|------------|------|------|------|
| June, 2014 | 100% | 100% | 100% |
| June, 2013 | 99%  | 99%  | 99%  |
| June, 2012 | 100% | 100% | 100% |
| June, 2011 | 100% | 100% | 100% |
| June, 2010 | 100% | 100% | 100% |
| June, 2009 | 100% | 97%  | 98%  |

### Post DMS Plans

Percent of graduates who plan to:



Derby Middle School

# **Quarterly Data**

### High Grades

Percent of students earning 80 or above in all courses and no unsatisfactory mark in citizenship:



### Failing Grades

60% 50% 40% 30% 20% 10% 0% 2nd Qtr 2014-15 1st Qtr 2014-15 Gr 6 25.7% 2.7% 24.0% 15.7% Gr 7 14.9% Gr 8 9.8%

Percent of students with at least one course below 60%:

### Failing Grades

Percent of students with at least two courses below 60%:



# Monthly Data

| Enroll | <u>ment – 1</u> | 1 <sup>st</sup> of the | e mont | <u>n</u> |
|--------|-----------------|------------------------|--------|----------|
|        | 6               | 7                      | 8      | Total    |
| Mar-15 | 111             | 100                    | 118    | 329      |
| Feb-15 | 113             | 103                    | 121