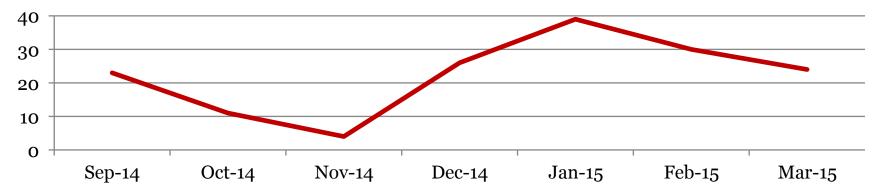

### Suspensions – In School

Number of student suspensions (total days of suspension):

|        | 6  |      | 7  |        | 8  |      | Total |        |
|--------|----|------|----|--------|----|------|-------|--------|
| Mar-15 | 7  | ()   | 11 | ()     | 6  | (6)  | 24    | ()     |
| Feb-15 | 14 | (15) | 10 | (11)   | 6  | (7)  | 30    | (33)   |
| Jan-15 | 14 | (23) | 13 | (15)   | 12 | (12) | 39    | (50)   |
| Dec-14 | 7  | (7)  | 12 | (13.5) | 7  | (12) | 26    | (32.5) |
| Nov-14 | 2  | (2)  | 1  | (2)    | 1  | (2)  | 4     | (6)    |
| Oct-14 | 0  | (0)  | 6  | (6)    | 5  | (7)  | 11    | (13)   |
| Sep-14 | 4  | (6)  | 15 | (19)   | 4  | (7)  | 23    | (32)   |
| Mar-14 | 7  | (15) | 0  | (0)    | 11 | (16) | 18    | (31)   |

**Total In School Suspensions** 