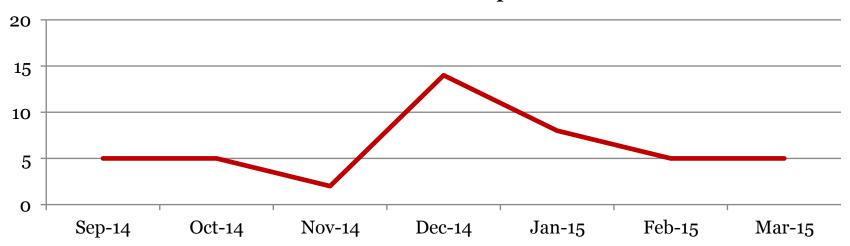

### Suspensions – Out of School

Number of student suspensions (total days of suspension):

|        | 6  |      | 7 |      | 8 |      | Total |      |
|--------|----|------|---|------|---|------|-------|------|
| Mar-15 | 4  | (11) | 1 | (4)  | 0 | (0)  | 5     | (15) |
| Feb-15 | 2  | (4)  | 2 | (4)  | 1 | (5)  | 5     | (13) |
| Jan-15 | 4  | (23) | 1 | (3)  | 3 | (13) | 8     | (39) |
| Dec-14 | 7  | (42) | 5 | (18) | 2 | (8)  | 14    | (68) |
| Nov-14 | 0  | (0)  | 1 | (3)  | 1 | (10) | 2     | (13) |
| Oct-14 | 0  | (0)  | 1 | (10) | 4 | (40) | 5     | (50) |
| Sep-14 | 0  | (0)  | 0 | (0)  | 5 | (24) | 5     | (24) |
| Mar-14 | 10 | (51) | 1 | (5)  | 6 | (17) | 17    | (73) |

#### **Total Out of School Suspensions**