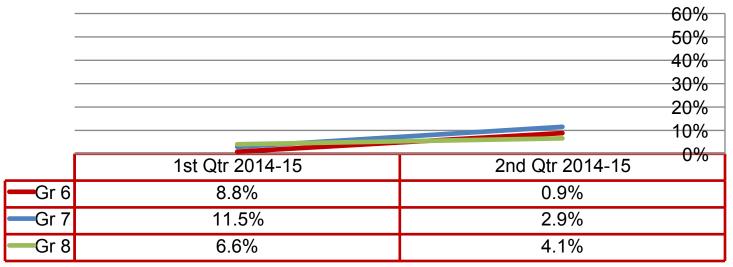

### Failing Grades

60% 50% 40% 30% 20% 10% 0% 2nd Qtr 2014-15 1st Qtr 2014-15 Gr 6 25.7% 2.7% 24.0% 15.7% Gr 7 14.9% Gr 8 9.8%

Percent of students with at least one course below 60%:

### Failing Grades

Percent of students with at least two courses below 60%: