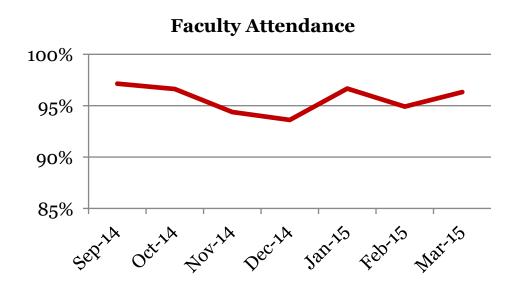

### Attendance – Faculty

Average daily percent present:

|        | Total |
|--------|-------|
| Mar-15 | 96    |
| Feb-15 | 95    |
| Jan-15 | 97    |
| Dec-14 | 94    |
| Nov-14 | 94    |
| Oct-14 | 97    |
| Sep-14 | 97    |
| Mar-14 | 94    |

\*This indicator reflects certified staff and does not include absences created by class trips, professional development, workman's comp and FMLA. However % may be reduced due to long term illness beyond FMLA.