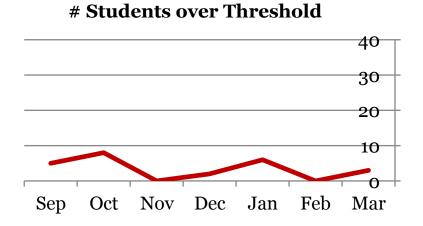

### Number of students tardy 5 or more days:

|        | 6 | 7 | 8 | Total |
|--------|---|---|---|-------|
| Mar-15 | 1 | 2 | 0 | 3     |
| Feb-15 | 0 | 0 | 0 | 0     |
| Jan-15 | 0 | 1 | 5 | 6     |
| Dec-14 | 0 | 0 | 2 | 2     |
| Nov-14 | 0 | 0 | 0 | 0     |
| Oct-14 | 1 | 2 | 5 | 8     |
| Sep-14 | 1 | 2 | 2 | 5     |
| Mar-14 | 3 | 2 | 3 | 8     |