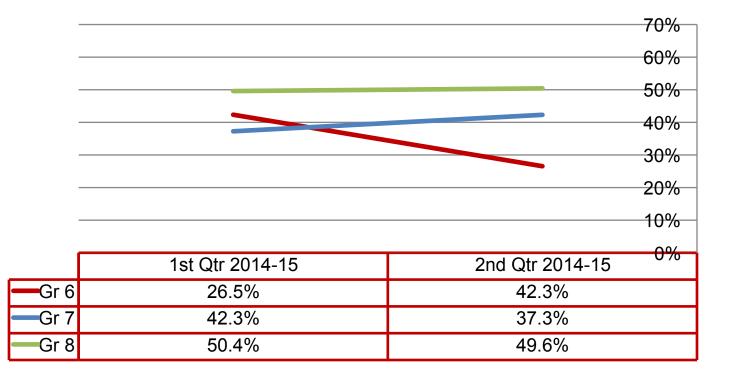

### High Grades

Percent of students earning 80 or above in all courses and no unsatisfactory mark in citizenship: