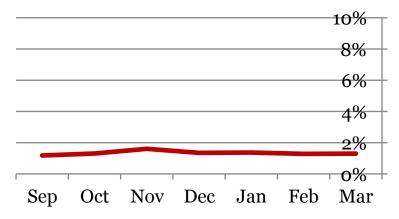

### <u>Tardies</u>

Average daily percent tardy:

|        | 6 | 7 | 8 | Total |
|--------|---|---|---|-------|
| Mar-15 | 1 | 1 | 1 | 1     |
| Feb-15 | 1 | 2 | 1 | 1     |
| Jan-15 | 1 | 2 | 2 | 1     |
| Dec-14 | 1 | 2 | 1 | 1     |
| Nov-14 | 1 | 2 | 2 | 2     |
| Oct-14 | 1 | 1 | 2 | 1     |
| Sep-14 | 1 | 1 | 1 | 1     |
| Mar-14 | 1 | 1 | 1 | 1     |

**Total Student Tardies** 