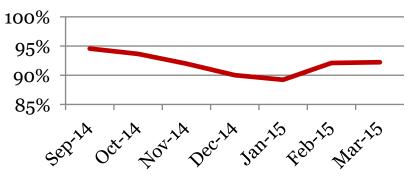

### <u> Attendance – Students</u>

Average daily percent present:

|        | 6  | 7  | 8  | Total |
|--------|----|----|----|-------|
| Mar-15 | 92 | 94 | 91 | 92    |
| Feb-15 | 93 | 95 | 89 | 92    |
| Jan-15 | 91 | 89 | 87 | 89    |
| Dec-14 | 94 | 90 | 86 | 90    |
| Nov-14 | 94 | 92 | 90 | 92    |
| Oct-14 | 97 | 95 | 90 | 94    |
| Sep-14 | 97 | 95 | 91 | 95    |
| Mar-14 | 95 | 95 | 94 | 95    |

**Total Student Attendance** 