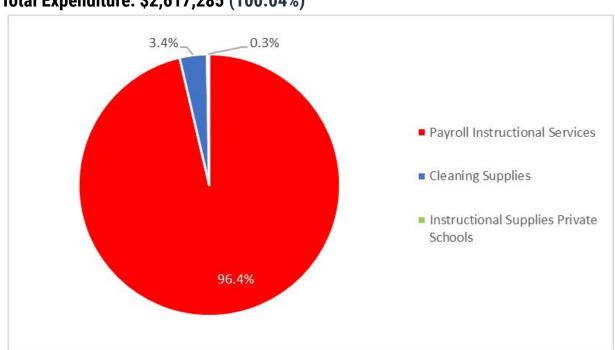

#### **Total Allocated Direct Cost Expenditure: \$2,616,185**

Total Money Spent: \$2,617,285 (100.04%)

- 2019-2020: \$2,519,760
- 2020-2021: \$6,895
- 2021-2022: \$88,409
- 2022-2023: \$2,221 (Reclassified by TEA)

#### **Total Expenditure: \$2,617,285 (100.04%)**