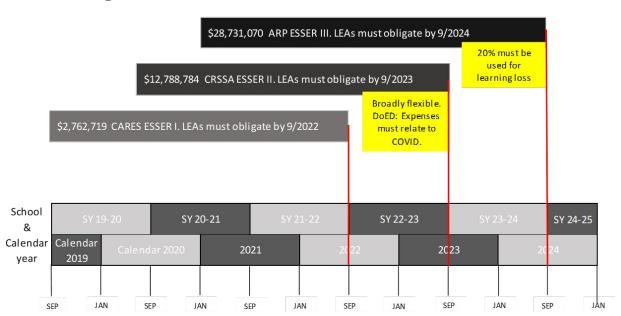

# South San Antonio ISD has until 2024 to obligate newest federal funds:

#### **ESSER I - expired as of September 2022**

Allotted amount: \$2,762,719

#### **ESSER II will expire in September 2023**

Allotted amount: \$12,788,784

#### **ESSER III will expire in September 2024**

Allotted amount: \$28,731,070