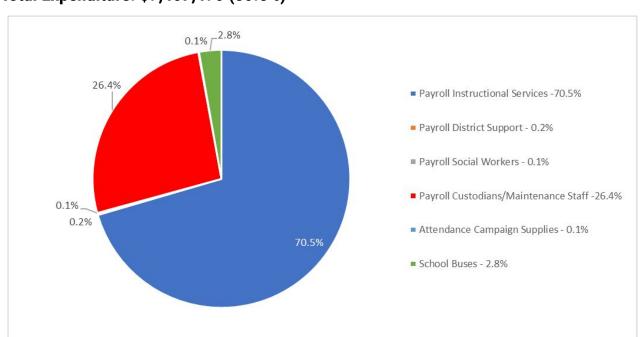

#### Total Allocated Direct Cost Expenditure: \$11,700,058

Total Money Spent: \$9,457,495 (80.8%)

• 2021-2022: \$6,320,470

• 2022-2023: \$3,137,025 (In Progress)

#### **Total Expenditure: \$9,457,495 (80.8%)**