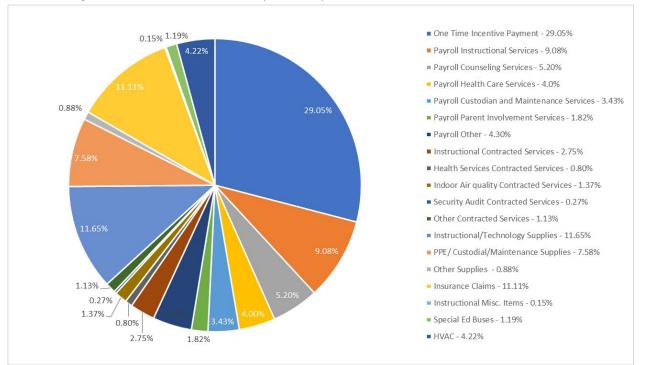

#### Total Allocated Direct Cost Expenditure: \$24,488,029

Total Money Spent: \$18,294,418 (74.70%)

- 2020-2021: \$2,937,379
- 2021-2022: \$10,576,653
- 2022-2023: \$4,780,386 (In Progress)

#### Total Expenditure: \$18,294,418 (74.70%)