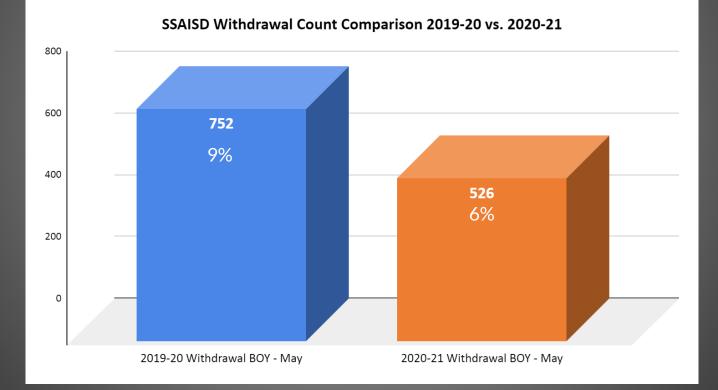

| 36                |  |  |
|                                                                                                 |                      |               |                         |                 |                   |  |  |
|                                                                                                 |                      |               |                         |                 |                   |  |  |
| Totals                                                                                          | 5449                 | 7973          | 68%                     | 277             | 302               |  |  |

Sleavard, Beturning Student Degistration and New Student Degistration for 2020-21

## Comparison of Withdrawals- District Wide BOY to May