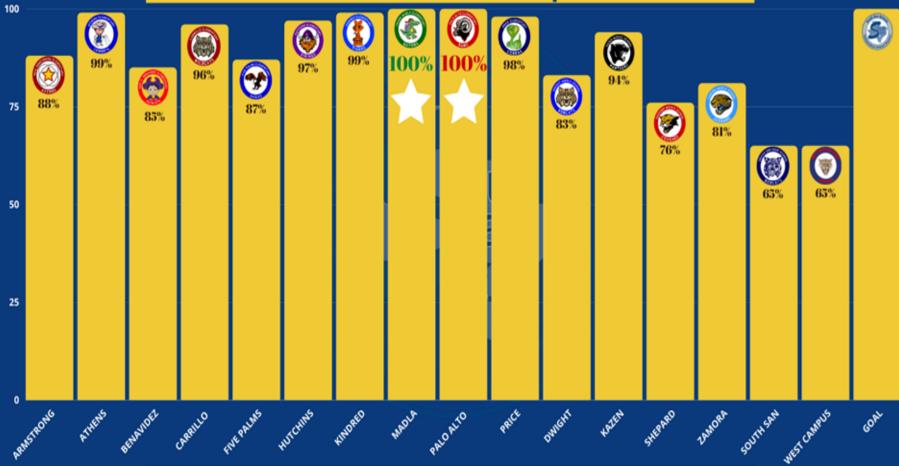

#### **Recent progress**

- 6393 returning students have registered for the 2021-22 school year
- This is **83%** of our total returning students based on this year's enrollment

| School                | # Returning Student<br>Registrations (2021-<br>22) | # of Possible<br>Returning Students<br>(2021-22)* | 0    | New Students<br>Registration (Pre-<br>K and Head Start) | New Students<br>Registration (Head<br>Start) | New Students<br>Registration (new<br>to district K-12) |
|-----------------------|----------------------------------------------------|---------------------------------------------------|------|---------------------------------------------------------|----------------------------------------------|--------------------------------------------------------|
| South San High School | 1480                                               | 2182                                              | 68%  | -                                                       |                                              | 11                                                     |
| West Campus           | 282                                                | 413                                               | 68%  | -                                                       |                                              | 4                                                      |
| Dwight MS             | 442                                                | 526                                               | 84%  | -                                                       |                                              | 3                                                      |
| Shepard MS            | 458                                                | 594                                               | 77%  | -                                                       |                                              | 1                                                      |
| Kazen MS              | 244                                                | 259                                               | 94%  | -                                                       |                                              | 1                                                      |
| Zamora MS             | 452                                                | 555                                               | 81%  | -                                                       |                                              | 7                                                      |
| Athens                | 184                                                | 187                                               | 98%  | 4                                                       | 2                                            | 11                                                     |
| Hutchins              | 333                                                | 342                                               | 97%  | 9                                                       | 6                                            | 15                                                     |
| Kindred               | 273                                                | 275                                               | 99%  | 8                                                       | 5                                            | 4                                                      |
| Palo Alto             | 413                                                | 413                                               | 100% | 11                                                      | 5                                            | 9                                                      |
| Price                 | 312                                                | 318                                               | 98%  | 6                                                       | 0                                            | 11                                                     |
| Madla                 | 364                                                | 362                                               | 101% | 5                                                       | 7                                            | 5                                                      |
| Five Palms            | 317                                                | 352                                               | 90%  | 11                                                      | 6                                            | 19                                                     |
| Armstrong             | 209                                                | 234                                               | 89%  | 15                                                      | 2                                            | 17                                                     |
| Carrillo              | 250                                                | 260                                               | 96%  | 7                                                       | 8                                            | 8                                                      |
| Benavidez             | 380                                                | 435                                               | 87%  | 6                                                       | 13                                           | 25                                                     |
|                       |                                                    |                                                   |      |                                                         |                                              |                                                        |
|                       |                                                    |                                                   |      |                                                         |                                              |                                                        |
| Totals                | 6393                                               | 7707                                              | 83%  | 82                                                      | 54                                           | 151                                                    |