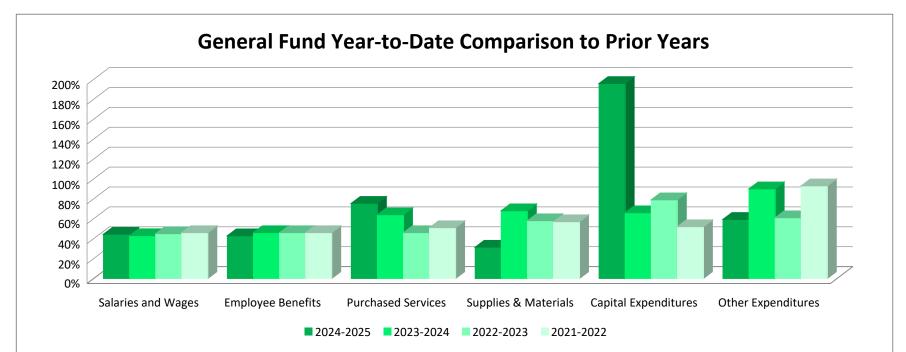

| 413,397.00    | 43%       | 49%       | 48%       | 50%       |
| Construction Fund                       | 29,292.19    | 583,688.73                               | 1,497,141.00  | 0%        | 0%        | 89%       | 53%       |
| Debt Service Fund                       | -            | 1,502,436.18                             | 1,457,750.00  | 103%      | 100%      | 100%      | 100%      |
| Custodial Fund                          | 8,000.00     | 12,250.00                                | 16,300.00     | 75%       | 70%       | 69%       | 91%       |
| Total All Funds                         | 1,007,659.21 | 8,424,854.03                             | 15,702,273.00 | 54%       | 55%       | 54%       | 53%       |

## **Expenditures For The Month Ended January 31, 2025**