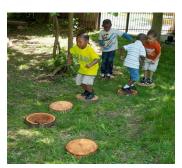

## **Examples of Nature Play Elements**

ant farm/root garden

balancing station

tree cookies

magnifying station

listening tubes

hollow log