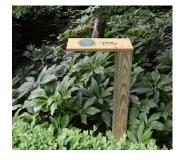

## **Examples of Nature Play Elements**

ant farm/root garden

balancing station

tree cookies

magnifying station

listening tubes

hollow log