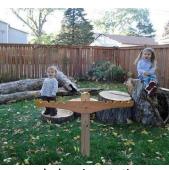

## **Examples of Nature Play Elements**

ant farm/root garden

balancing station

tree cookies

magnifying station

listening tubes

hollow log