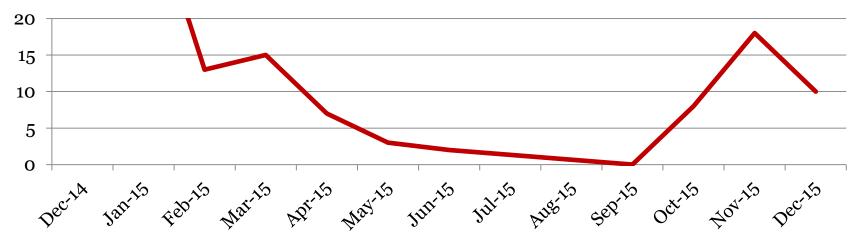

## Suspensions – Out of School

**Derby Middle School** 

Number of student suspensions (total days of suspension):

|        | 6 |      | 7 |      | 8 |      | Total |      |
|--------|---|------|---|------|---|------|-------|------|
| Dec-15 | 1 | 5)   | 0 | (0)  | 1 | (5)  | 2     | (10) |
| Nov-15 | 2 | (6)  | 0 | (0)  | 3 | (12) | 5     | (18) |
| Oct-15 | 0 | (0)  | 1 | (5)  | 1 | (3)  | 2     | (8)  |
| Sep-15 | 0 | (0)  | 0 | (0)  | 0 | (0)  | 0     | (0)  |
| Jun-15 | 1 | (2)  | 0 | (0)  | 0 | (0)  | 1     | (2)  |
| May-15 | 0 | (0)  | 3 | (3)  | 0 | (0)  | 3     | (3)  |
| Apr-15 | 1 | (3)  | 2 | (4)  | 0 | (0)  | 3     | (7)  |
| Mar-15 | 4 | (11) | 1 | (4)  | 0 | (0)  | 5     | (15) |
| Dec-14 | 7 | (42) | 5 | (18) | 2 | (8)  | 14    | (68) |

#### **Total Out of School Suspensions**