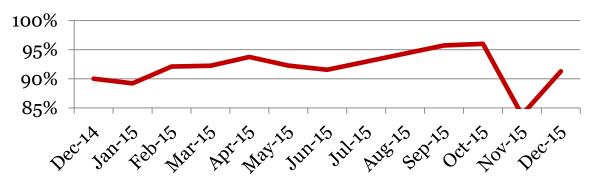

#### <u>Attendance – Students</u>

Average daily percent present:

|        | 6  | 7  | 8  | Total |
|--------|----|----|----|-------|
| Dec-15 | 90 | 91 | 93 | 91    |
| Nov-15 | 95 | 95 | 59 | 84    |
| Oct-15 | 96 | 96 | 96 | 96    |
| Sep-15 | 98 | 95 | 94 | 96    |
| Jun-15 | 93 | 93 | 89 | 92    |
| May-15 | 92 | 95 | 89 | 92    |
| Apr-15 | 94 | 96 | 92 | 94    |
| Mar-15 | 92 | 94 | 91 | 92    |
| Dec-14 | 94 | 90 | 86 | 90    |

#### **Total Student Attendance**

<u>Tardies</u>
Average daily percent tardy:

|         | 6 | 7 | 8 | Total |
|---------|---|---|---|-------|
| Dec-15  | 2 | 1 | 3 | 2     |
| Nov-15  | 1 | 2 | 2 | 2     |
| Oct-15  | 3 | 4 | 5 | 4     |
| Sept-15 | 2 | 3 | 2 | 2     |
| Jun-15  | 2 | 2 | 3 | 2     |
| May-15  | 1 | 1 | 3 | 2     |
| Apr-15  | 1 | 2 | 2 | 2     |
| Mar-15  | 1 | 1 | 1 | 1     |
| Dec-14  | 1 | 2 | 1 | 1     |