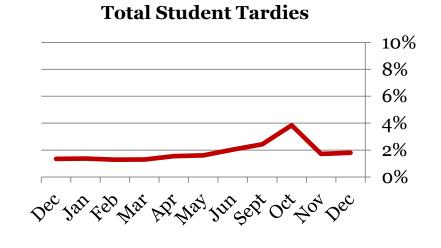

#### **Total Student Attendance**

<u>Tardies</u>
Average daily percent tardy:

|         | 6 | 7 | 8 | Total |
|---------|---|---|---|-------|
| Dec-15  | 2 | 1 | 3 | 2     |
| Nov-15  | 1 | 2 | 2 | 2     |
| Oct-15  | 3 | 4 | 5 | 4     |
| Sept-15 | 2 | 3 | 2 | 2     |
| Jun-15  | 2 | 2 | 3 | 2     |
| May-15  | 1 | 1 | 3 | 2     |
| Apr-15  | 1 | 2 | 2 | 2     |
| Mar-15  | 1 | 1 | 1 | 1     |
| Dec-14  | 1 | 2 | 1 | 1     |