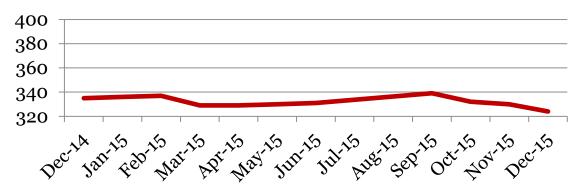

## Enrollment – 1st of the month

|        | 6   | 7   | 8   | Total |
|--------|-----|-----|-----|-------|
| Dec-15 | 114 | 113 | 97  | 324   |
| Nov-15 | 116 | 113 | 101 | 330   |
| Oct-15 | 116 | 114 | 102 | 332   |
| Sep-15 | 119 | 116 | 104 | 339   |
| Jun-15 | 113 | 99  | 119 | 331   |
| May-15 | 112 | 99  | 119 | 330   |
| Apr-15 | 112 | 99  | 118 | 329   |
| Mar-15 | 111 | 100 | 118 | 329   |
| Dec-14 | 112 | 103 | 120 | 335   |

#### **Total School Enrollment**