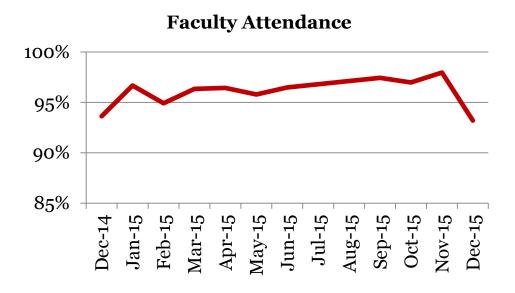

#### <u>Attendance – Faculty</u> Average daily percent present:

|        | Total |
|--------|-------|
| Dec-15 | 93    |
| Nov-15 | 98    |
| Oct-15 | 97    |
| Sep-15 | 97    |
| Jun-15 | 96    |
| May-15 | 96    |
| Apr-15 | 96    |
| Mar-15 | 96    |
| Feb-15 | 95    |
| Jan-15 | 97    |
| Dec-14 | 94    |

<sup>\*</sup>This indicator reflects certified staff and does not include absences created by class trips, professional development, workman's comp and FMLA. However % may be reduced due to long term illness beyond FMLA.