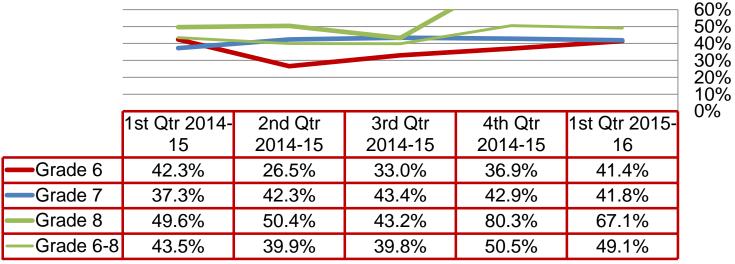

#### Failing Grades

Derby Middle School

60% 50% 40% 30% 20% 10% 0%

Percent of students with at least one course below 60%:

Failing Grades

Percent of students with at least two courses below 60%:

|            | 1st Qtr 2014-<br>15 | 2nd Qtr<br>2014-15 | 3rd Qtr<br>2014-15 | 4th Qtr<br>2014-15 | 1st Qtr 2015-<br>16 |
|------------|---------------------|--------------------|--------------------|--------------------|---------------------|
| —Grade 6   | 0.9%                | 8.8%               | 3.6%               | 1.8%               | 4.3%                |
| —Grade 7   | 2.9%                | 11.5%              | 7.1%               | 1.0%               | 9.7%                |
| Grade 8    | 4.1%                | 6.6%               | 7.6%               | 3.9%               | 8.9%                |
| —Grade 6-8 | 2.7%                | 8.9%               | 6.1%               | 2.1%               | 7.6%                |