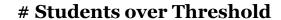

Number of students tardy 5 or more days:

|         | 6 | 7 | 8 | Total |
|---------|---|---|---|-------|
| Dec-15  | 0 | 4 | 4 | 8     |
| Nov-15  | 0 | 2 | 8 | 10    |
| Oct-15  | 1 | 2 | 2 | 5     |
| Sept-15 | 0 | 2 | 3 | 5     |
| Jun-15  | 1 | 1 | 0 | 2     |
| May-15  | 1 | 1 | 1 | 3     |
| Apr-15  | 1 | 0 | 0 | 1     |
| Mar-15  | 1 | 2 | 0 | 3     |
| Dec-14  | 0 | 0 | 2 | 2     |