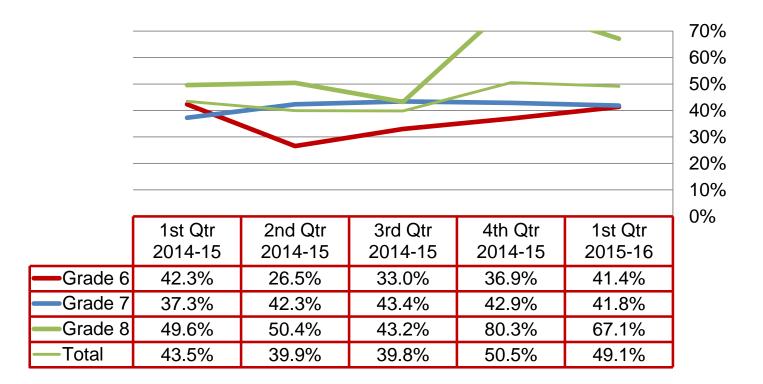

#### **High Grades**

Percent of students earning 80 or above in all courses and no unsatisfactory mark in citizenship: