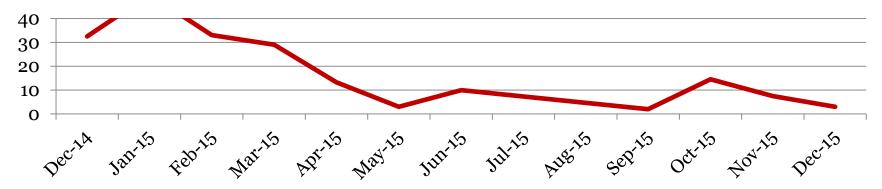

## <u>Suspensions – In School</u>

**Derby Middle School** 

Number of student suspensions (total days of suspension):

|        | 6 |        | 7  |        | 8 |      | Total |         |
|--------|---|--------|----|--------|---|------|-------|---------|
| Dec-15 | 0 | 0      | 1  | 1      | 2 | 2    | 3     | 3       |
| Nov-15 | 3 | 3      | 1  | 1      | 3 | 3.5  | 7     | 7.5     |
| Oct-15 | 3 | 4      | 6  | 6.5    | 4 | 4    | 13    | 14.5    |
| Sep-15 | 0 | 0      | 0  | 0      | 2 | 2    | 2     | 2       |
| Jun-15 | 4 | 4      | 1  | 1      | 3 | 5    | 8     | 10      |
| May-15 | 0 | 0      | 3  | 3      | 0 | 0    | 3     | 3       |
| Apr-15 | 6 | (5.25) | 6  | (6)    | 2 | (2)  | 14    | (13.25) |
| Mar-15 | 7 | (9)    | 11 | (14)   | 6 | (6)  | 24    | (28)    |
| Dec-14 | 7 | (7)    | 12 | (13.5) | 7 | (12) | 26    | (32.5)  |

#### **Total In School Suspensions**