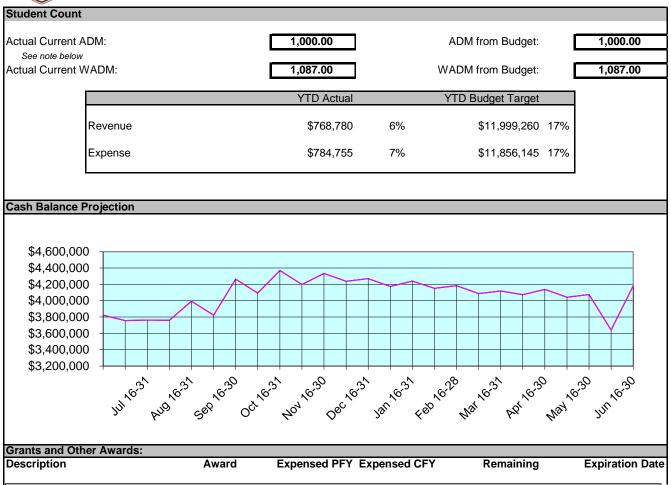

#### Overview

Currently the school has a budget of 1,000 ADM and it is anticipated that our enrollment will meet or exceed this figure. The state is currently paying us off of 992 ADM and we will monitor things come fall and make necessary adjustments if needed.

#### Balance Sheet

The school has a reconciled cash balance of \$3,481,711 at the end of August.

#### Income Statement Summary

Currently we are 17% of the way through the budget year and have received 6% of our Revenue and have spent 7% of our Expenditure budget. This is in line with expectations given the 10% holdback from the state for revenues as well as not having all of our Federal Grants approved nor being able to draw on these funds.

#### Cash Flows

Currently the state has a 10% holdback for their budgeting purposes. The prior school year holdback payments will be paid in August, September, and October. It is estimated that the state still owes \$795,930 from FY21. The school has a strong cash balance which is reflective of a strong fund balance. Due to this, there is no anticipation of borrowing any funds during the school year.