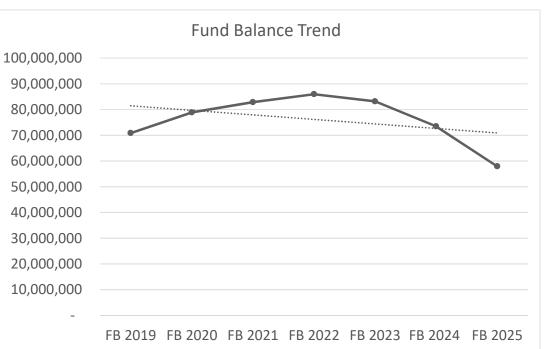

|                 | Fund<br>Balance |
|-----------------|-----------------|
| Fund Balance GF | Totals          |
| FB 2019         | 70,855,023      |
| FB 2020         | 78,904,676      |
| FB 2021         | 82,898,180      |
| FB 2022         | 85,966,172      |
| FB 2023         | 83,200,395      |
| FB 2024         | 73,503,052      |
| FB 2025         | 57,924,999      |

| *Fund Balance Items           |             |
|-------------------------------|-------------|
| 2024 Total Audited GF Expense | 170,081,902 |
| 2024 Monthly GF Expense       | 14,173,492  |
| Projected FB at end of 2025   | 57,924,999  |
| Projected Months on Hand      | 4           |