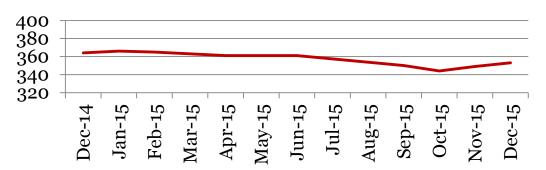

### Enrollment – 1st of the month

|        | 9   | 10 | 11 | 12 | Total |
|--------|-----|----|----|----|-------|
| Dec-15 | 105 | 83 | 83 | 82 | 353   |
| Nov-15 | 103 | 83 | 82 | 81 | 374   |
| Oct-15 | 101 | 82 | 80 | 81 | 344   |
| Sep-15 | 105 | 83 | 81 | 81 | 350   |
| Jun-15 | 101 | 91 | 82 | 87 | 361   |
| May-15 | 101 | 91 | 82 | 87 | 361   |
| Apr-15 | 101 | 91 | 82 | 87 | 361   |
| Mar-15 | 102 | 91 | 83 | 87 | 363   |
| Feb-15 | 102 | 93 | 83 | 87 | 365   |
| Jan-15 | 100 | 92 | 84 | 90 | 366   |
| Dec-14 | 99  | 92 | 83 | 90 | 364   |

#### **Total School Enrollment**