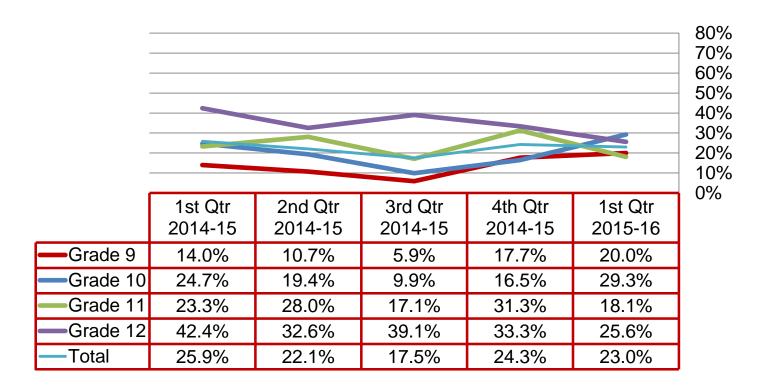

#### **High Grades**

Percent of students earning 80% or above in all courses regardless of academic level: