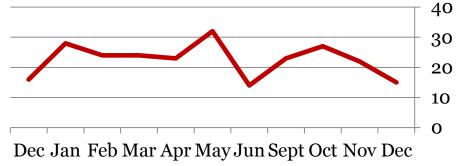

#### Number of students tardy 5 or more days:

|         | 9 | 10 | 11 | 12 | Total |
|---------|---|----|----|----|-------|
| Dec-15  | 8 | 3  | 1  | 3  | 15    |
| Nov-15  | 8 | 2  | 4  | 8  | 22    |
| Oct-15  | 9 | 6  | 7  | 5  | 27    |
| Sept-15 | 8 | 6  | 4  | 5  | 23    |
| Jun-15  | 3 | 4  | 5  | 2  | 14    |
| May-15  | 8 | 9  | 10 | 5  | 32    |
| Apr-15  | 4 | 10 | 6  | 3  | 23    |
| Mar-15  | 9 | 8  | 3  | 4  | 24    |
| Dec-14  | 3 | 5  | 5  | 3  | 16    |

#### **# Students over Threshold**