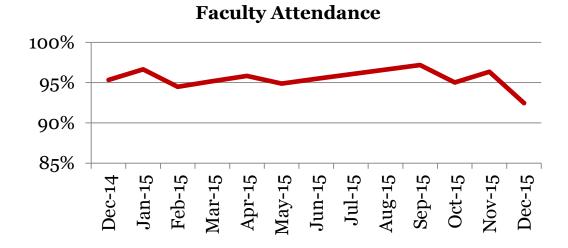

#### <u>Attendance – Faculty</u>

Derby High School

Average daily percent present:

|        | Total |
|--------|-------|
| Dec-15 | 92    |
| Nov-15 | 96    |
| Oct-15 | 95    |
| Sep-15 | 98    |
| Jun-15 | 95    |
| May-15 | 95    |
| Apr-15 | 96    |
| Mar-15 | 95    |
| Feb-15 | 94    |
| Dec-14 | 95    |

<sup>\*</sup>This indicator reflects certified staff and does not include absences created by class trips, professional development, workman's comp and FMLA. However % may be reduced due to long term illness beyond FMLA.