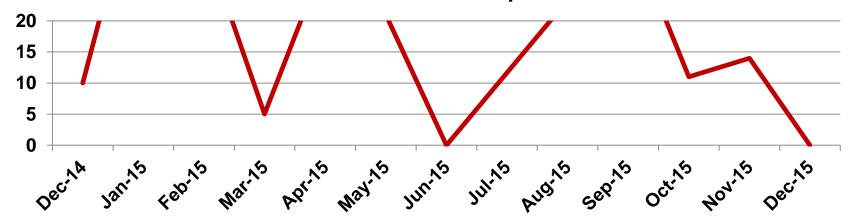

#### <u>Suspensions – Out of School</u>

Derby High School

Number of student suspensions (total days of suspension):

|        | 9 |      | 10 |      | 11 |      | 12 |      | Total |      |
|--------|---|------|----|------|----|------|----|------|-------|------|
| Dec-15 | 0 | 0    | 0  | (0)  | 0  | (0)  | 0  | (0)  | 0     | (0)  |
| Nov-15 | 1 | (10) | 0  | (0)  | 2  | (4)  | 0  | (0)  | 3     | (11) |
| Oct-15 | 3 | (9)  | 10 | (2)  | 0  | (0)  | 0  | (0)  | 13    | (11) |
| Sep-15 | 1 | (10) | 1  | (5)  | 2  | (20) | 0  | (0)  | 4     | (35) |
| Jun-15 | 0 | (0)  | 0  | (0)  | 0  | (0)  | 0  | (0)  | 0     | (0)  |
| May-15 | 1 | (3)  | 4  | (17) | 1  | (1)  | 0  | (0)  | 6     | (21) |
| Apr-15 | 1 | (5)  | 0  | (0)  | 1  | (2)  | 3  | (23) | 5     | (30) |
| Mar-15 | 0 | (0)  | 0  | (0)  | 0  | (0)  | 2  | (5)  | 2     | (5)  |
| Feb-15 | 2 | (20) | 0  | (0)  | 3  | (13) | 0  | (0)  | 5     | (33) |
| Dec-14 | 1 | (10) | 0  | (0)  | 0  | (0)  | 0  | (0)  | 1     | (10) |

#### **Total Out of School Suspensions**

Derby High School