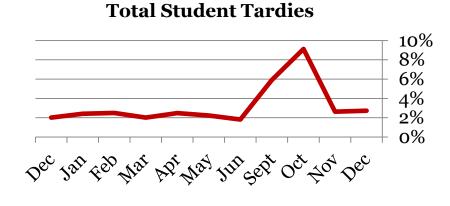

#### **Total Student Attendance**

<u>Tardies</u>
Average daily percent tardy:

| Derby | v Hiah | School  |
|-------|--------|---------|
| 000   | , ,,,, | 5011001 |

|         | 9  | 10 | 11 | 12 | Total |
|---------|----|----|----|----|-------|
| Dec -15 | 3  | 3  | 2  | 3  | 3     |
| Nov -15 | 3  | 2  | 2  | 3  | 3     |
| Oct-15  | 10 | 8  | 9  | 9  | 9     |
| Sept-15 | 6  | 5  | 7  | 6  | 6     |
| Jun-15  | 2  | 2  | 1  | 2  | 2     |
| May-15  | 2  | 3  | 3  | 2  | 2     |
| Apr-15  | 2  | 2  | 3  | 2  | 2     |
| Mar-15  | 2  | 2  | 2  | 2  | 2     |
| Dec-14  | 1  | 2  | 2  | 2  | 2     |