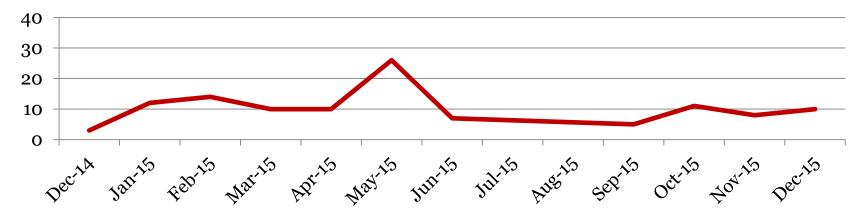

#### <u>Suspensions – In School</u>

Number of student suspensions (total days of suspension):

|        | 9 |     | 10 |     | 11 |     | 12 |     | Total |      |
|--------|---|-----|----|-----|----|-----|----|-----|-------|------|
| Dec-15 | 5 | (7) | 0  | (0) | 2  | (3) | 0  | (0) | 7     | (10) |
| Nov-15 | 4 | (4) | 0  | (0) | 1  | (1) | 2  | (3) | 7     | (8)  |
| Oct-15 | 7 | (8) | 1  | (1) | 2  | (2) | 0  | (0) | 10    | (11) |
| Sep-15 | 1 | (1) | 1  | (2) | 1  | (1) | 1  | (1) | 4     | (5)  |
| Jun-15 | 3 | (3) | 2  | (2) | 2  | (2) | 0  | (0) | 7     | (7)  |
| May-15 | 6 | (6) | 6  | (7) | 6  | (6) | 5  | (7) | 23    | (26) |
| Apr-15 | 3 | (4) | 1  | (1) | 1  | (1) | 3  | (4) | 8     | (10) |
| Mar-15 | 5 | (5) | 3  | (3) | 0  | (0) | 2  | (2) | 10    | (10) |
| Dec-14 | 0 | (0) | 0  | (0) | 3  | (3) | 0  | (0) | 3     | (3)  |

#### **Total In School Suspensions**