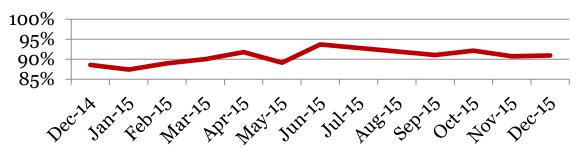

### <u>Attendance – Students</u>

Average daily percent present:

|        | 9  | 10 | 11 | 12 | Total |
|--------|----|----|----|----|-------|
| Dec-15 | 90 | 91 | 93 | 90 | 91    |
| Nov-15 | 88 | 91 | 94 | 91 | 91    |
| Oct-15 | 89 | 91 | 95 | 95 | 92    |
| Sep-15 | 87 | 91 | 93 | 95 | 91    |
| Jun-15 | 90 | 94 | 95 | 94 | 94    |
| May-15 | 88 | 92 | 90 | 86 | 89    |
| Apr-15 | 90 | 93 | 91 | 93 | 92    |
| Mar-15 | 89 | 92 | 90 | 90 | 90    |
| Feb-15 | 88 | 91 | 87 | 90 | 89    |
| Jan-15 | 89 | 89 | 84 | 87 | 87    |
| Dec-14 | 89 | 90 | 87 | 87 | 89    |

#### **Total Student Attendance**

<u>Tardies</u>
Average daily percent tardy:

| Derby | v Hiah | School  |
|-------|--------|---------|
| 000   | , ,,,, | 5011001 |

|         | 9  | 10 | 11 | 12 | Total |
|---------|----|----|----|----|-------|
| Dec -15 | 3  | 3  | 2  | 3  | 3     |
| Nov -15 | 3  | 2  | 2  | 3  | 3     |
| Oct-15  | 10 | 8  | 9  | 9  | 9     |
| Sept-15 | 6  | 5  | 7  | 6  | 6     |
| Jun-15  | 2  | 2  | 1  | 2  | 2     |
| May-15  | 2  | 3  | 3  | 2  | 2     |
| Apr-15  | 2  | 2  | 3  | 2  | 2     |
| Mar-15  | 2  | 2  | 2  | 2  | 2     |
| Dec-14  | 1  | 2  | 2  | 2  | 2     |