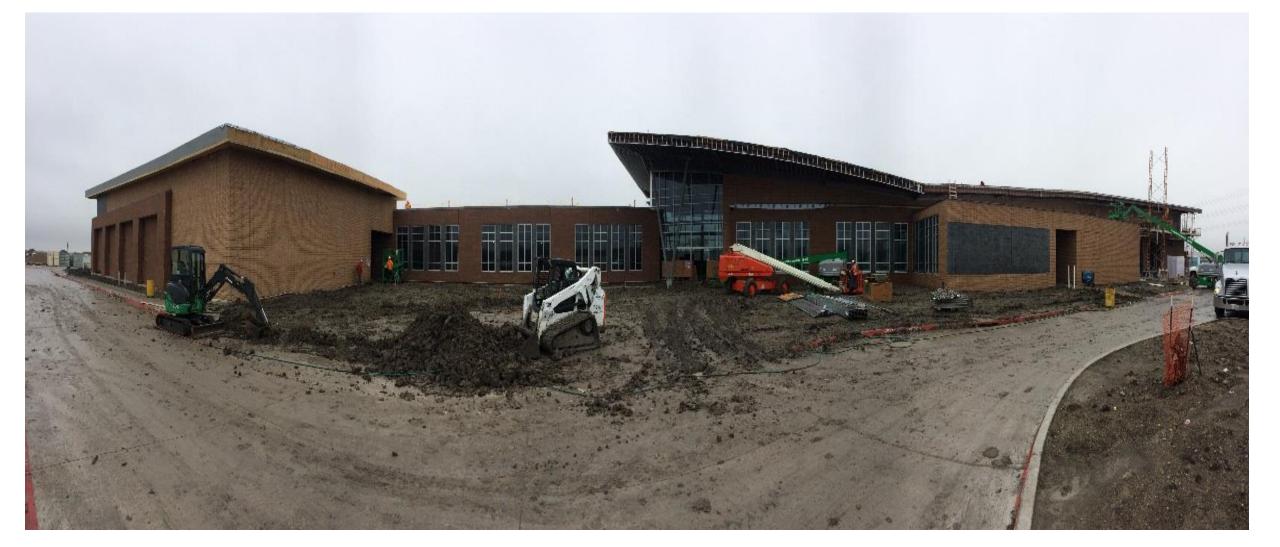

|
|                    |               |               |                 | 26,148.13         | 0.00                                 | 30,042,027.50  | 9.927,812.50   | 20,120,657.30   | 20,120,657.30                  |
|                    |               | Report G      | Frand Totals:   | 818,177.87        | 241.697.483.64                       | 300.652,847.24 | 233,305.251.65 | 67,438,128.47   | 309,135,612.11                 |
|                    |               |               |                 | 727,568.66        | 241.393.707.62                       | 300,652,847.24 | 233.305.251.65 | 67,422,437.47   | 308,816.145.09                 |

Portfolio CCCC

TC (PRF\_TC) 3.0 Report Ver. 7.3.6.1

Run Date: 03/13/2018 - 11:33

# **PSTC Construction Update**

thru February 2018



### Scope Progress

- Rain days to date (53) Most recent rain at site 02/27. Exterior trades (landscape, piping, grading, welding, roofing and concrete) unable to work. CORE states as many as 10 days lost due to weather.
- Overall project completion to date: 81% +/-
- <u>Bldg. A</u> No roofing due to weather. Interior trades work continuing.
- **<u>Bldg. B</u>** No roofing (standing seam) due to weather.
- Interior trades work continuing.
- <u>Bldg. C</u> Interior drywall work continuing.
- **<u>Bldg. D</u>** Interior drywall and tile work continuing.
- <u>Trench Rescue</u>. Need only safety rails around roof.
- **<u>Tower Bldg.</u>** No exterior work due to weather.
- <u>Whse. Bldg.</u> No exterior work due to weather.
- <u>Apt. Bldg.</u> No exterior work due to weather.
- Parking Lot F