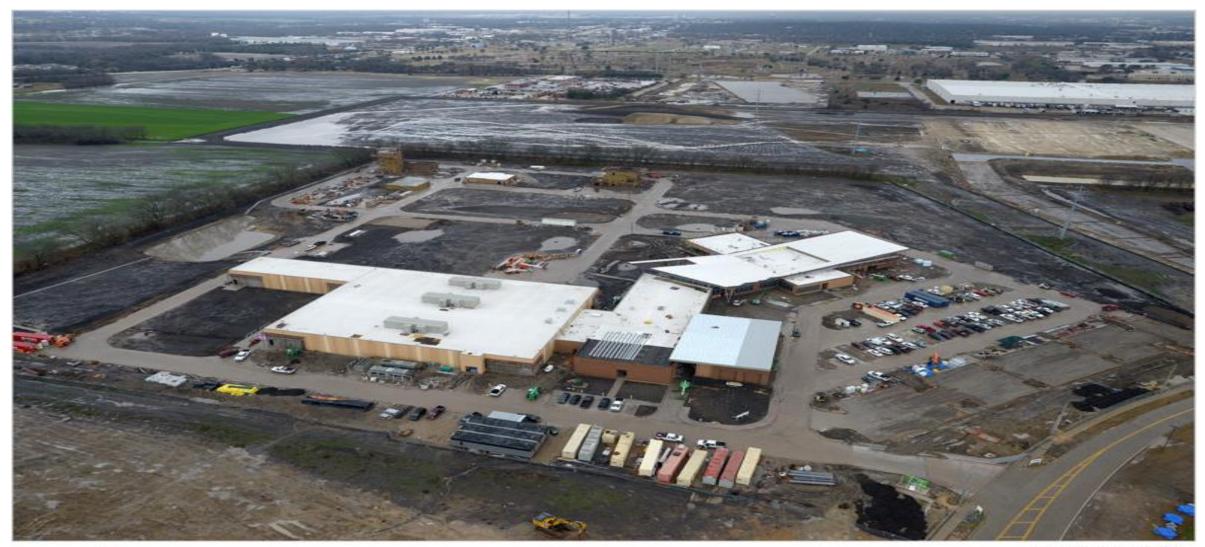

ather.
- <u>Bldg. "D"</u> Meggitt setting traps in progress.
- Furr down above baffles started.
- <u>Whse/Pavilion Bldg.</u> Interior wall framing and (1) side sheetrock in progress.
- Interior electrical rough in progress.
- Overhead doors and restrooms in progress.
- <u>Apt. Bldg.</u> 4<sup>th</sup> floor ceiling pour and completion of CMU delayed due to weather.
- **Tower Bldg.** Exterior structural steel started but delayed by weather.
- **<u>Propane Gas Line</u>** Piping in progress, delayed due to weather.
- <u>Concrete Sidewalk</u> Near complete, delayed due to weather.
- <u>General Site</u> Landscape, topsoil grading and irrigation in progress, delayed due to weather.
- <u>West Parking Lot</u> formed and rebar tied. Pour delayed due to weather.

### PSTC Site Aerial – N to S View





Collin College PSTC

Print #180228310 Date: 02/28/18 Lat/Lon: 33.236784 -96.620408 Order No. 62815 Aerial Photography, Inc. 954-568-0484

### PSTC Site Aerial – S to N View





Collin College PSTC

Print #180228308 Date: 02/28/18 Lat/Lon: 33.236784 -96.620408 Order No. 62815 Aerial Photography, Inc. 954-568-0484

### PSTC Site Aerial – NE to SW View





Collin College PSTC

Print #180228309 Date: 02/28/18 Lat/Lon: 33.236784 -96.620408 Order No. 62815 Aerial Photography, Inc. 954-568-0484

### East View - Fire



## South East View – Apparatus Bay



### Main Corridor – Fire



# Split Classrooms – Fire



# Lobby Finishes



### Main Offices - Police



# Split Classrooms - Police



# Simunition Room - Police



# Meggitt System – Firing Range



# Meggitt System – Firing Range



#