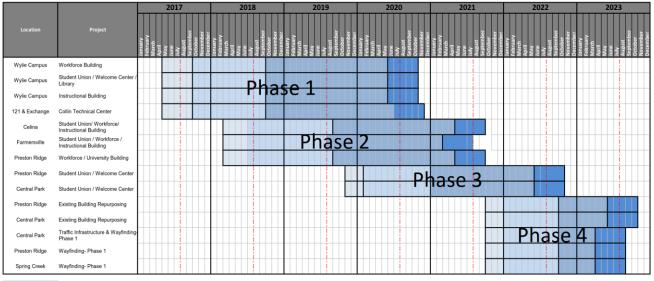

option expiration date: May 2021)
  - A/E: TBD

Construction Manager-at-Risk: TBD

## 4.2 Current Personnel Estimate



It is estimated that the Program Managers, Architects, Construction Managers, Sub-Consultants, and Sub-Contractors, under contract with Collin College for the 2017 Capital Improvement Program, have 102 employees contributing to the program's progress.

## 4.3 Community Outreach

- Collin College 2017 Capital Improvement Program Website
  - https://CollinCollege2017CIP.com
  - Includes the following features:
    - Program Overview
    - Project Scopes
    - Project Schedules

- Project Budgets
- Progress Photos/Renderings
- Live On-Site Camera Feeds

# 5. Schedule

Appendix A - Schedule Milestone Definitions includes listing of milestones and definitions

## 5.1 Program



Planning & Team Selection Programing & Design Construction Final Completion &

# 5.2 Phase 1

## Wylie Campus

| Activity                                     | Baseline<br>Finish | Planned<br>Finish  |          | Actual<br>Finish   |              |
|----------------------------------------------|--------------------|--------------------|----------|--------------------|--------------|
| BOT Approval of Program Manager              | May 16, 2017       | May 16, 2017       | 倉        | May 16, 2017       | 4            |
| BOT Approval of A/E Procurement Method       | May 23, 2017       | May 23, 2017       | 1        | May 23, 2017       | -            |
| BOT Approval of Construction Delivery Method | May 23, 2017       | May 23, 2017       | 1        | May 23, 2017       | $\checkmark$