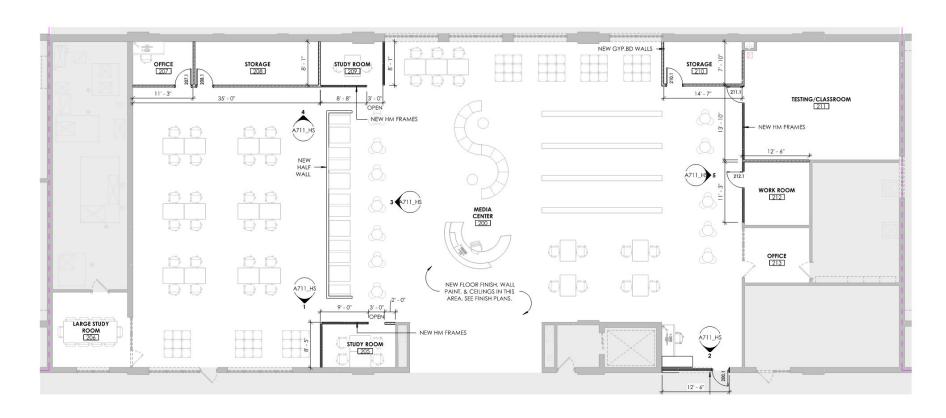

are to remove the existing demountable partitions and construct new walls with conventional construction methods. Some layout revisions are included in the alternate plans.

Anticipated construction start in April with a completion of Phase 1 in October of '25. Phase 2 will be the summer of '26. Areas in each phase will be determined by the mechanical upgrade schedule.



BUFFALO COMMUNITY MIDDLE SCHOOL COMMONS







BUFFALO COMMUNITY MIDDLE SCHOOL COMMONS











# **Buffalo High School**



#### Areas served with the new chiller



#### New secured entrance and office suite



# Existing offices (paint, carpet, ceilings)

-SRO in office 114



#### Single shower stalls



# **Performing Arts Center**

- Curtains
- Lighting
- Seating
- Sound
- Risers



#### **Media Center Remodel**



#### Resource area refresh

- Paint
- Flooring
- ceilings



# **Buffalo High School Project Information**

Pre-bid site meeting with interested contractors to be held on October 30th

Bid opening is scheduled for November 14th in the boardroom

Anticipated construction start in April with a completion in October of '25.

BUFFALO HIGH SCHOOL EXTERIOR





BUFFALO HIGH SCHOOL EXTERIOR







BUFFALO HIGH SCHOOL COMMONS







# **Discovery Elementary**



#### Door #6 Remodel

Create a new vestibule to keep rain water from intruding into the building.

There will be a ramp inside the building envelope to accommodate the elevation change.

Revise the entrance to the bathrooms to accommodate the new ramp.



#### **Discovery Auditorium**

Upgrades to curtains and lighting

# DISCOVERY ELEME