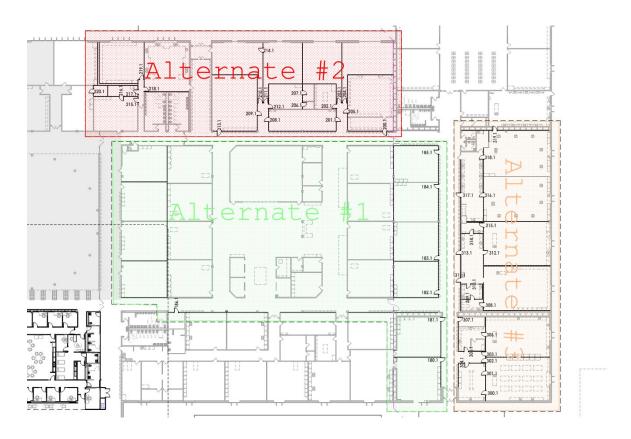

#### 3 Bid alternates (demountable Partitions)

# Buffalo Community Middle School Project Information

Pre-bid site meeting with interested contractors to be held on October 2nd

Bid opening is scheduled for October 17th in the boardroom

Alternates 1, 2 and 3 are to remove the existing demountable partitions and construct new walls with conventional construction methods. Some layout revisions are included in the alternate plans.