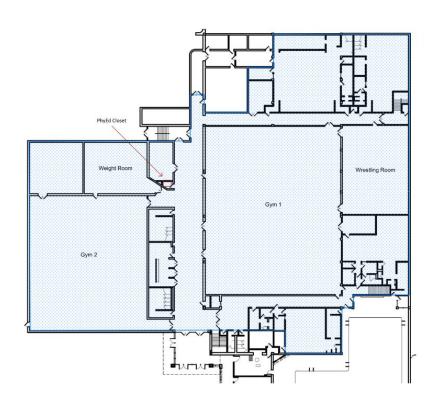

#### Areas served with the new chiller

Anticipated construction start in April with a completion of Phase 1 in October of '25. Phase 2 will be the summer of '26. Areas in each phase will be determined by the mechanical upgrade schedule.

BUFFALO COMMUNITY MIDDLE SCHOOL COMMONS