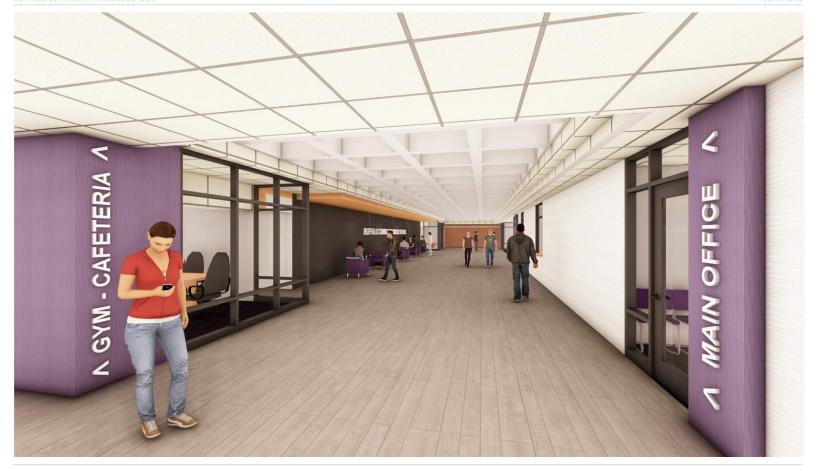

# New secured entrance, office suite and student service area remodel

Anticipated construction start in April with a completion of Phase 1 in October of '25. Phase 2 will be the summer of '26. Areas in each phase will be determined by the mechanical upgrade schedule.

BUFFALO COMMUNITY MIDDLE SCHOOL COMMONS

BUFFALO COMMUNITY MIDDLE SCHOOL COMMONS