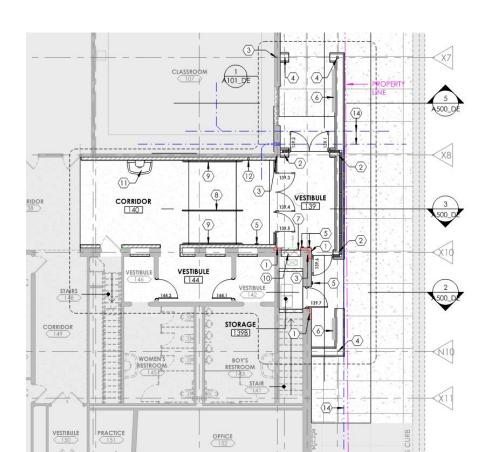

#### Door #6 Remodel

Create a new vestibule to keep rain water from intruding into the building.

There will be a ramp inside the building envelope to accommodate the elevation change.

Revise the entrance to the bathrooms to accommodate the new ramp.