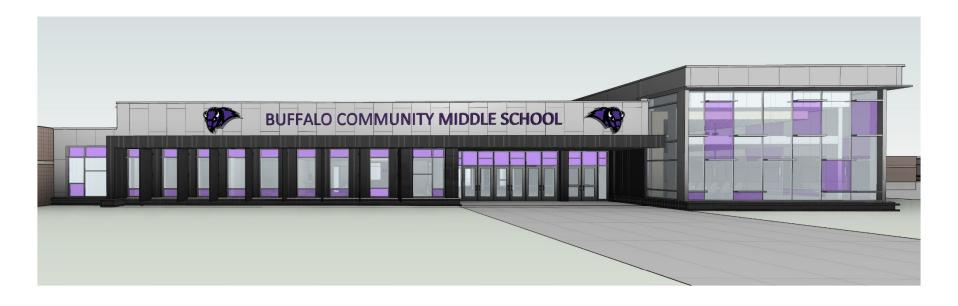

# **Buffalo Community Middle School**

# New secured entrance, office suite and student service area remodel

# Buffalo Community Middle School Project Information

Pre-bid site meeting with interested contractors to be held on October 2nd

Bid opening is scheduled for October 17th in the boardroom

Alternates 1, 2 and 3 are to remove the existing demountable partitions and construct new walls with conventional construction methods. Some layout revisions are included in the alternate plans.