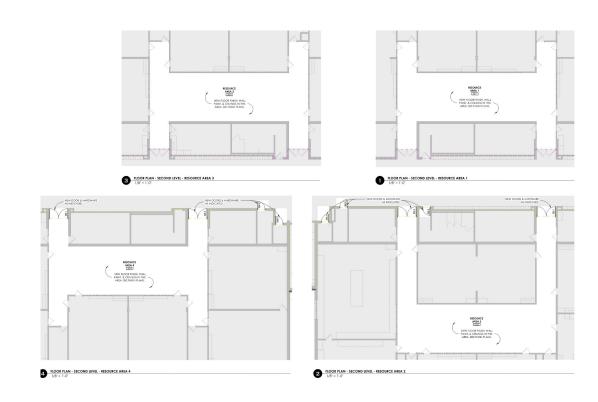

ct new walls with conventional construction methods. Some layout revisions are included in the alternate plans.

Anticipated construction start in April with a completion of Phase 1 in October of '25. Phase 2 will be the summer of '26. Areas in each phase will be determined by the mechanical upgrade schedule.



BUFFALO COMMUNITY MIDDLE SCHOOL COMMONS







BUFFALO COMMUNITY MIDDLE SCHOOL COMMONS











# **Buffalo High School**



#### Areas served with the new chiller



#### New secured entrance and office suite



# Existing offices (paint, carpet, ceilings)

-SRO in office 114



#### Single shower stalls



# **Performing Arts Center**

- Curtains
- Lighting
- Seating
- Sound
- Risers



#### **Media Center Remodel**



#### Resource area refresh

- Paint
- Flooring
- ceilings



# **Buffalo High School Project Information**

Pre-bid site meeting with interested contractors to be held on October 30th

Bid opening is scheduled for November 14th in the boardroom

Anticipated construction start in April with a completion in October of '25.

BUFFALO HIGH SCHOOL EXTERIOR





BUFFALO HIGH SCHOOL EXTERIOR







BUFFALO HIGH SCHOOL COMMONS







# **Discovery Elementary**



#### Door #6 Remodel

Create a new vestibule to keep rain water from intruding into the building.

There will be a ramp inside the building envelope to accommodate the elevation change.

Revise the entrance to the bathrooms to accommodate the new ramp.



#### **Discovery Auditorium**

Upgrades to curtains and lighting

# DISCOVERY ELEMENTARY THEATRE EQUIPMENT SPECIFIED BY SCHULER SHOOK DESCRIPTIO