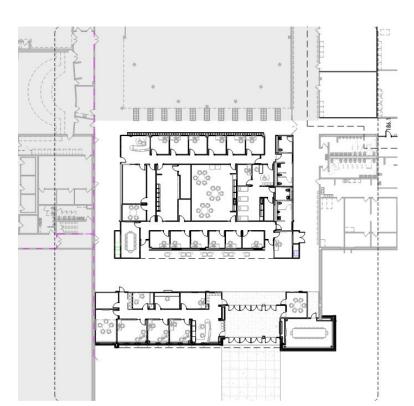

# BHM Schools 24-25 Bond Projects

Buffalo Community Middle School Buffalo High School Discovery Elementary

# **Buffalo Community Middle School**



#### Areas served with the new chiller



# New secured entrance, office suite and student service area remodel



#### 3 Bid alternates (demountable Partitions)



# Buffalo Community Middle School Project Information

Pre-bid site meeting with interested contractors to be held on October 2nd

Bid opening is scheduled for October 17th in the boardroom

Alternates 1, 2 and 3 are to remove the existing demountable partitions and construct new walls with conventional construction methods. Some layout revisions are included in the alternate plans.

Anticipated construction start in April with a completion of Phase 1 in October of '25. Phase 2 will be the summer of '26. Areas in each phase will be determined by the mechanical upgrade schedule.



BUFFALO COMMUNITY MIDDLE SCHOOL COMMONS







BUFFALO COMMUNITY MIDDLE SCHOOL COMMONS











# **Buffalo High School**



#### Areas served with the new ch