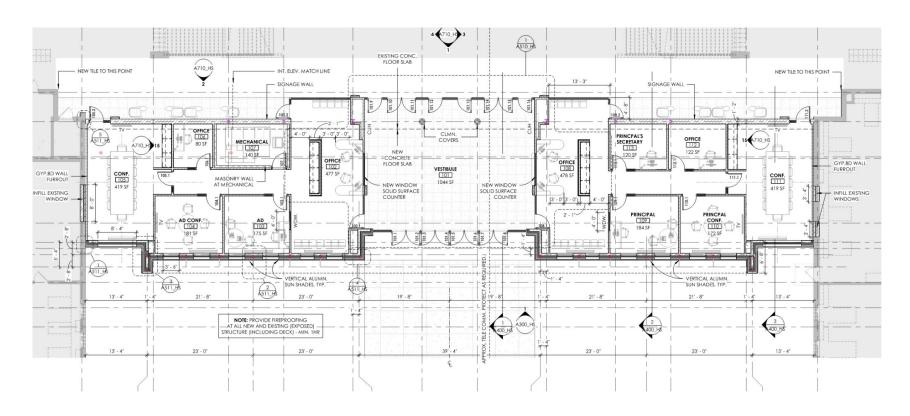

#### New secured entrance and office suite

# Existing offices (paint, carpet, ceilings)

-SRO in office 114