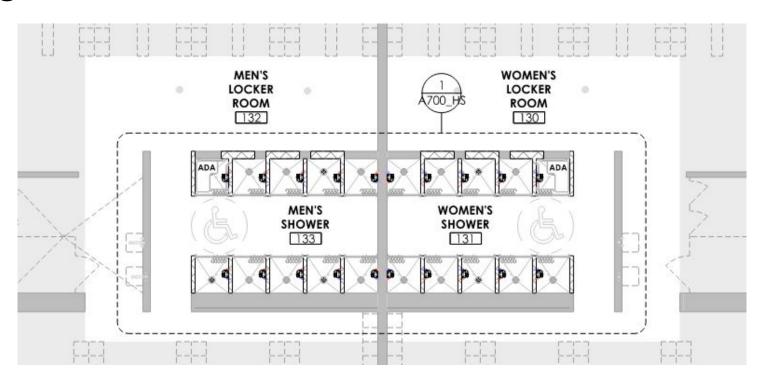

ctors to be held on October 2nd

Bid opening is scheduled for October 17th in the boardroom

Alternates 1, 2 and 3 are to remove the existing demountable partitions and construct new walls with conventional construction methods. Some layout revisions are included in the alternate plans.

Anticipated construction start in April with a completion of Phase 1 in October of '25. Phase 2 will be the summer of '26. Areas in each phase will be determined by the mechanical upgrade schedule.



BUFFALO COMMUNITY MIDDLE SCHOOL COMMONS







BUFFALO COMMUNITY MIDDLE SCHOOL COMMONS











# **Buffalo High School**



#### Areas served with the new chiller



#### New secured entrance and office suite



# Existing offices (paint, carpet, ceilings)

-SRO in office 114



#### Single shower stalls



# **Performing Arts Center**

- Curtains
- Lighting
- Seating
- Sound
- Risers



#### **Media Center Remodel**



#### Resource area refresh

- Paint
- Flooring
- ceilings



# **Buffalo High School Project Information**

Pre-bid site meeting with interested contractors to be held on October 30th

Bid opening is scheduled for November 14th in the boardroom

Anticipated construction start in April with a completion in October of '25.

BUFFALO HIGH SCHOOL EXTERIOR





BUFFALO HIGH SCHOOL EXTERIOR







BUFFALO HIGH SCHOOL COMMONS







# **Discovery Elementary**



#### Door #6 Remodel

Create a new vestibule to keep rain water from intruding into the building.

There will be a ramp inside the building envelope to accommodate the elevation change.

Revise the entrance to the bathrooms