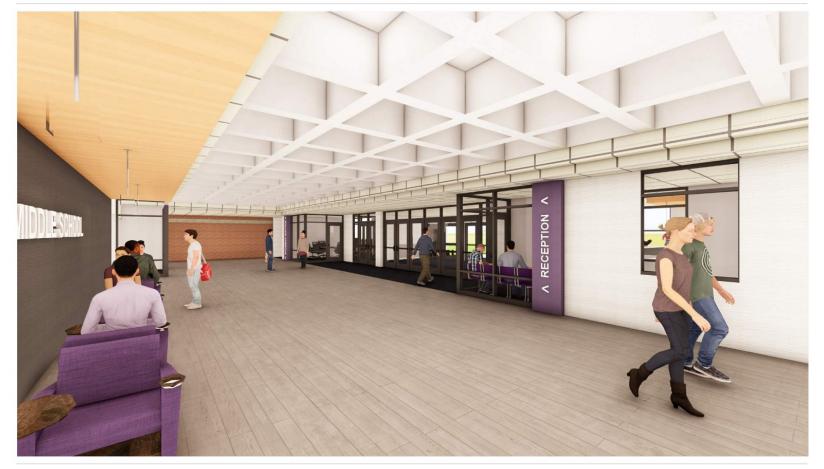

# New secured entrance, office suite and student service area remodel

Anticipated construction start in April with a completion of Phase 1 in October of '25. Phase 2 will be the summer of '26. Areas in each phase will be determined by the mechanical upgrade schedule.

BUFFALO COMMUNITY MIDDLE SCHOOL COMMONS

BUFFALO COMMUNITY MIDDLE SCHOOL COMMONS