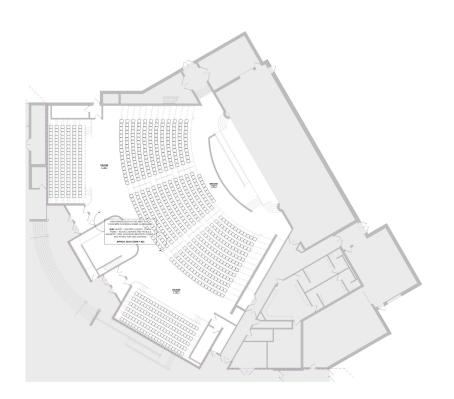

boardroom

Alternates 1, 2 and 3 are to remove the existing demountable partitions and construct new walls with conventional construction methods. Some layout revisions are included in the alternate plans.

Anticipated construction start in April with a completion of Phase 1 in October of '25. Phase 2 will be the summer of '26. Areas in each phase will be determined by the mechanical upgrade schedule.



BUFFALO COMMUNITY MIDDLE SCHOOL COMMONS







BUFFALO COMMUNITY MIDDLE SCHOOL COMMONS











# **Buffalo High School**



#### Areas served with the new chiller



#### New secured entrance and office suite



# Existing offices (paint, carpet, ceilings)

-SRO in office 114



#### Single shower stalls



# **Performing Arts Center**

- Curtains
- Lighting
- Seating
- Sound
- Risers



#### **Media Center Remodel**



#### Resource area refresh

- Paint
- Flooring
- ceilings



# **Buffalo High School Project Information**

Pre-bid site meeting with interested contractors to be held on October 30th

Bid opening is scheduled for November 14th in the boardroom

Anticipated construction start in April with a completion in October of '25.

BUFFALO HIGH SCHOOL EXTERIOR





BUFFALO HIGH SCHOOL EXTERIOR







BUFFALO HIGH SCHOOL COMMONS







# **Discovery Elementary**



#### Door #6 Remodel

Create a new vestibule to keep rain water from intruding into the building.

There will be a ramp inside the building envelope to accommodate the elevation change.

Revise the entrance to the bathrooms to accommodate the new ramp.



#### **Discovery Auditorium**

Upgrades to curtain