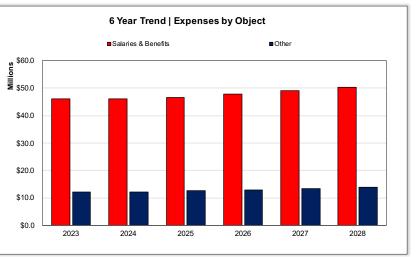

| Initial Data Upload - Base Plan - SGCN         |                                          |              |            |              |                   |                         |          |              |                   |               |            |
|------------------------------------------------|------------------------------------------|--------------|------------|--------------|-------------------|-------------------------|----------|--------------|-------------------|---------------|------------|
|                                                | BUDGET REVENUE / EXPENDITURE PROJECTIONS |              |            |              |                   |                         |          |              |                   |               |            |
|                                                | 2023                                     | 2024         | <b>%</b> Δ | 2025         | <b>%</b> $\Delta$ | 2026                    | <b>%</b> | 2027         | <b>%</b> $\Delta$ | 2028          | <b>%</b> Δ |
| REVENUES                                       |                                          |              |            |              |                   |                         |          |              |                   |               |            |
| Property Taxes                                 | \$8,170,615                              | \$9,132,993  | 11.78%     | \$8,446,819  | -7.51%            | \$8,387,083             | -0.71%   | \$8,447,253  | 0.72%             | \$8,510,229   | 0.75       |
| State                                          | 40,279,126                               | 40,375,102   | 0.24%      | 40.230.090   | -0.36%            | 40.401.364              | 0.43%    | 40.919.157   | 1.28%             | 41,565,723    | 1.589      |
| Federal                                        | 7,414,110                                | 6,065,805    | -18.19%    | 3,913,460    | -35.48%           | 3,913,460               | 0.00%    | 3,913,460    | 0.00%             | 3,913,460     | 0.00       |
| Other                                          | 1,422,214                                | 1,904,946    | 33.94%     | 1,910,647    | 0.30%             | 1,916,419               | 0.30%    | 1,922,263    | 0.30%             | 1,928,181     | 0.31       |
| TOTAL REVENUE                                  | \$58,896,780                             | \$58,761,845 | -0.23%     | \$55,950,423 | -4.78%            | \$56,046,485            | 0.17%    | \$56,689,134 | 1.15%             | \$57,295,526  | 1.079      |
| EXPENDITURES                                   |                                          |              |            |              |                   |                         |          |              |                   |               |            |
| Salaries & Benefits                            | \$46,081,053                             | \$46,159,507 | 0.17%      | \$46,502,242 | 0.74%             | \$47,772,783            | 2.73%    | \$49,041,641 | 2.66%             | \$50,317,655  | 2.60       |
| Other                                          | \$12,204,759                             | \$12,199,677 | -0.04%     | \$12,533,758 | 2.74%             | \$12,962,279            | 3.42%    | \$13,412,210 | 3.47%             | \$13,884,621  | 3.52       |
| TOTAL EXPENDITURES                             | \$59,246,527                             | \$58,359,184 | -1.50%     | \$60,014,642 | 2.84%             | \$61,727,455            | 2.85%    | \$63,461,004 | 2.81%             | \$65,224,854  | 2.78       |
| SURPLUS / (DEFICIT)                            | -\$349,747                               | \$402,661    |            | -\$4,064,219 |                   | -\$5,680,970            |          | -\$6,771,870 |                   | -\$7,929,328  |            |
| BEGINNING FUND BALANCE - ALL ACCOUNTS          | \$7,567,945                              | \$7,182,915  |            | \$6,887,712  |                   | \$2,823,493             |          | -\$2,857,477 |                   | -\$9,629,347  |            |
| BEGINNING FORD BREAKCE FALL ACCOUNTS           | \$1,301,3 <del>4</del> 3                 | ψ7,102,313   |            | \$0,007,712  |                   | ¥2,023, <del>4</del> 33 |          | -\$2,007,477 |                   | -\$3,023,347  |            |
| Assigned                                       | \$318,827                                | \$318,827    |            | \$318,827    |                   | \$318,827               |          | \$318,827    |                   | \$318,827     |            |
| Committed                                      | 0                                        | 0            |            | 0            |                   | 0                       |          | 0            |                   | 0             |            |
| Nonspendable                                   | 43,056                                   | 43,056       |            | 43,056       |                   | 43,056                  |          | 43,056       |                   | 43,056        |            |
| Restricted                                     | 0                                        | 0            |            | 0            |                   | 0                       |          | 0            |                   | 0             |            |
| Restricted/Reserved                            | 265,338                                  | 181,780      |            | 140,349      |                   | 129,406                 |          | 137,888      |                   | 147,358       |            |
| Unassigned                                     | 6,555,694                                | 6,550,573    |            | 1,070,854    |                   | -4,458,907              |          | -11,592,840  |                   | -19,708,366   |            |
| ENDING FUND BALANCE - ALL ACCOUNTS             | \$7,182,915                              | \$6,887,712  |            | \$2,823,493  |                   | -\$2,857,477            |          | -\$9,629,347 |                   | -\$17,558,675 |            |
| Unassigned Fund Balance as a % of Expenditures | 11.07%                                   | 11.22%       |            | 1.78%        |                   | -7.22%                  |          | -18.27%      |                   | -30.22%       |            |
| Unassigned Fund Balance as # of Months of Exp. | 1.33                                     | 1.35         |            | 0.21         |                   | -0.87                   |          | -2.19        |                   | -3.63         |            |