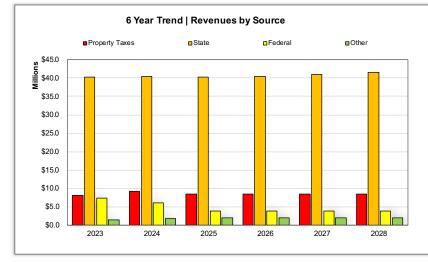

| Initial Data Upload - Base Plan - SGCN         |                                          |              |            |              |                   |                         |          |              |                   |               |            |
|------------------------------------------------|------------------------------------------|--------------|------------|--------------|-------------------|-------------------------|----------|--------------|-------------------|---------------|------------|
|                                                | BUDGET REVENUE / EXPENDITURE PROJECTIONS |              |            |              |                   |                         |          |              |                   |               |            |
|                                                | 2023                                     | 2024         | <b>%</b> Δ | 2025         | <b>%</b> $\Delta$ | 2026                    | <b>%</b> | 2027         | <b>%</b> $\Delta$ | 2028          | <b>%</b> Δ |
| REVENUES                                       |                                          |              |            |              |                   |                         |          |              |                   |               |            |
| Property Taxes                                 | \$8,170,615                              | \$9,132,993  | 11.78%     | \$8,446,819  | -7.51%            | \$8,387,083             | -0.71%   | \$8,447,253  | 0.72%             | \$8,510,229   | 0.75       |
| State                                          | 40,279,126                               | 40,375,102   | 0.24%      | 40.230.090   | -0.36%            | 40.401.364              | 0.43%    | 40.919.157   | 1.28%             | 41,565,723    | 1.589      |
| Federal                                        | 7,414,110                                | 6,065,805    | -18.19%    | 3,913,460    | -35.48%           | 3,913,460               | 0.00%    | 3,913,460    | 0.00%             | 3,913,460     | 0.00       |
| Other                                          | 1,422,214                                | 1,904,946    | 33.94%     | 1,910,647    | 0.30%             | 1,916,419               | 0.30%    | 1,922,263    | 0.30%             | 1,928,181     | 0.31       |
| TOTAL REVENUE                                  | \$58,896,780                             | \$58,761,845 | -0.23%     | \$55,950,423 | -4.78%            | \$56,046,485            | 0.17%    | \$56,689,134 | 1.15%             | \$57,295,526  | 1.079      |
| EXPENDITURES                                   |                                          |              |            |              |                   |                         |          |              |                   |               |            |
| Salaries & Benefits                            | \$46,081,053                             | \$46,159,507 | 0.17%      | \$46,502,242 | 0.74%             | \$47,772,783            | 2.73%    | \$49,041,641 | 2.66%             | \$50,317,655  | 2.60       |
| Other                                          | \$12,204,759                             | \$12,199,677 | -0.04%     | \$12,533,758 | 2.74%             | \$12,962,279            | 3.42%    | \$13,412,210 | 3.47%             | \$13,884,621  | 3.52       |
| TOTAL EXPENDITURES                             | \$59,246,527                             | \$58,359,184 | -1.50%     | \$60,014,642 | 2.84%             | \$61,727,455            | 2.85%    | \$63,461,004 | 2.81%             | \$65,224,854  | 2.78       |
| SURPLUS / (DEFICIT)                            | -\$349,747                               | \$402,661    |            | -\$4,064,219 |                   | -\$5,680,970            |          | -\$6,771,870 |                   | -\$7,929,328  |            |
| BEGINNING FUND BALANCE - ALL ACCOUNTS          | \$7,567,945                              | \$7,182,915  |            | \$6,887,712  |                   | \$2,823,493             |          | -\$2,857,477 |                   | -\$9,629,347  |            |
| BEGINNING FORD BREAKCE FALL ACCOUNTS           | \$1,301,3 <del>4</del> 3                 | ψ7,102,313   |            | \$0,007,712  |                   | ¥2,023, <del>4</del> 33 |          | -\$2,007,477 |                   | -\$3,023,347  |            |
| Assigned                                       | \$318,827                                | \$318,827    |            | \$318,827    |                   | \$318,827               |          | \$318,827    |                   | \$318,827     |            |
| Committed                                      | 0                                        | 0            |            | 0            |                   | 0                       |          | 0            |                   | 0             |            |
| Nonspendable                                   | 43,056                                   | 43,056       |            | 43,056       |                   | 43,056                  |          | 43,056       |                   | 43,056        |            |
| Restricted                                     | 0                                        | 0            |            | 0            |                   | 0                       |          | 0            |                   | 0             |            |
| Restricted/Reserved                            | 265,338                                  | 181,780      |            | 140,349      |                   | 129,406                 |          | 137,888      |                   | 147,358       |            |
| Unassigned                                     | 6,555,694                                | 6,550,573    |            | 1,070,854    |                   | -4,458,907              |          | -11,592,840  |                   | -19,708,366   |            |
| ENDING FUND BALANCE - ALL ACCOUNTS             | \$7,182,915                              | \$6,887,712  |            | \$2,823,493  |                   | -\$2,857,477            |          | -\$9,629,347 |                   | -\$17,558,675 |            |
| Unassigned Fund Balance as a % of Expenditures | 11.07%                                   | 11.22%       |            | 1.78%        |                   | -7.22%                  |          | -18.27%      |                   | -30.22%       |            |
| Unassigned Fund Balance as # of Months of Exp. | 1.33                                     | 1.35         |            | 0.21         |                   | -0.87                   |          | -2.19        |                   | -3.63         |            |