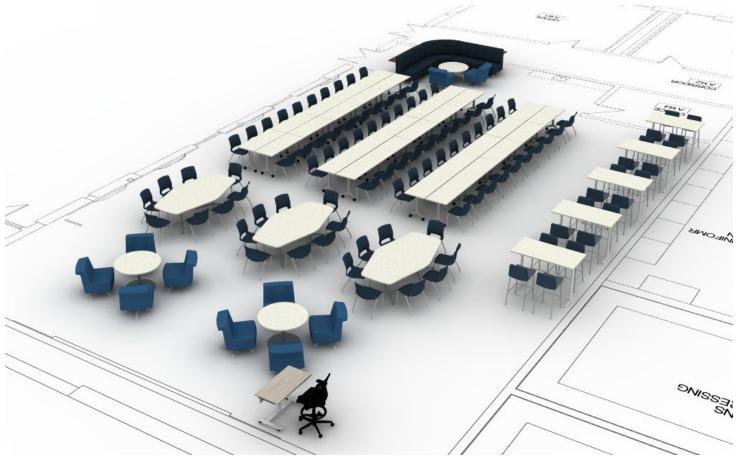

# **Community Room**

#### **INCLUDES:**

#### **EXISTING**

- OFS COACT LOUNGE SEATING
- (3) ROUND TABLES
- (10) LINGER LOUNGE CHAIRS

- (3) 54"X96" ALLSTEEL STRUCTURE DIAMOND TOP CONFERENCE TABLE WITH X BASE
- (5) 30"X60" HON ARRANGE CAFÉ HEIGHT TABLE WITH T LEGS
- (30) 24"X60" ALLSTEEL AWARE TABLE WITH FIXED T LEGS
  (1) HEIGHT ADJUSTABLE LAYER TEACHER'S DESK
- (84) HON MOTIVATE 4-LEG STACK CHAIRS
- (20) HON FLOCK 4-LEG STOOL(1) HON IGNITION STOOL