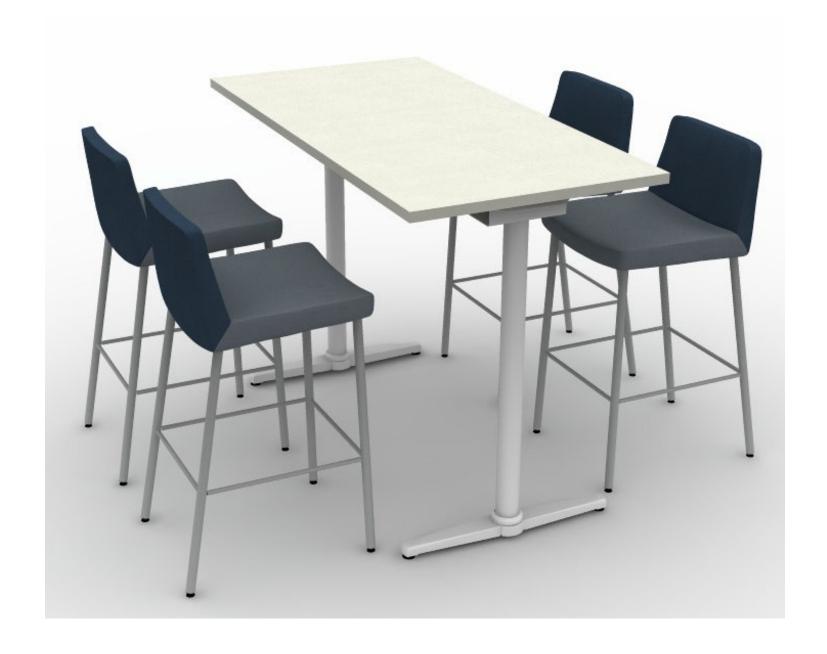

# Café Height Tables

HON - ARRANGE 30"X60" RECTANGLE TABLES CAFÉ HEIGHT T LEGS

HON – FLOCK DUAL FABRIC 4 LEG STOOL BAR HEIGHT