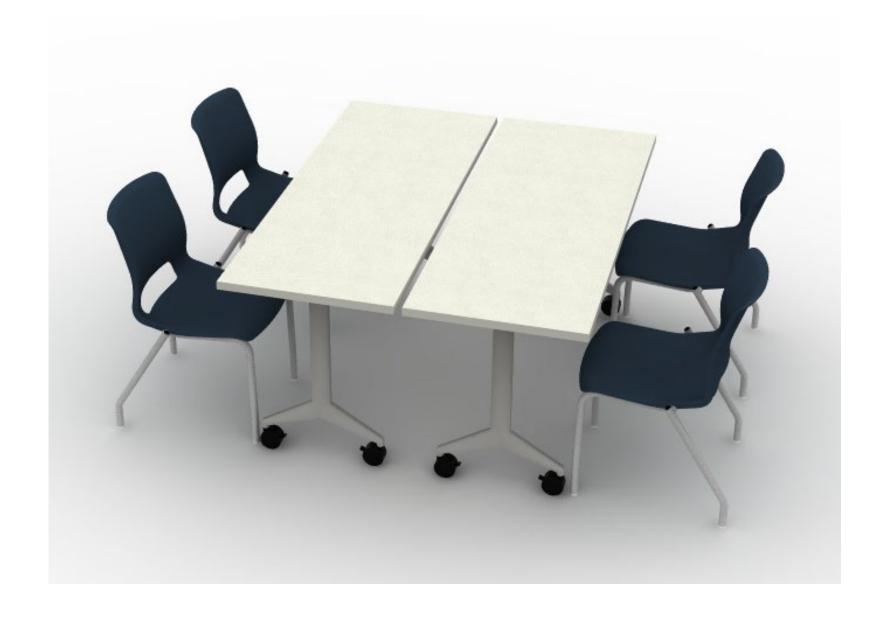

# **Conference Tables**

ALLSTEEL - STRUCTURE 54"X96"DIAMOND TABLES X BASE

HON – MOTIVATE 4 LEG CHAIR 18" SEAT HEIGHT POLY SHELL WITH GLIDES

# **Standard Height Tables**

ALLSTEEL - AWARE 24"X60" RECTANGLE TABLES T LEGS

HON – MOTIVATE 4 LEG CHAIR 18" SEAT HEIGHT POLY SHELL WITH GLIDES