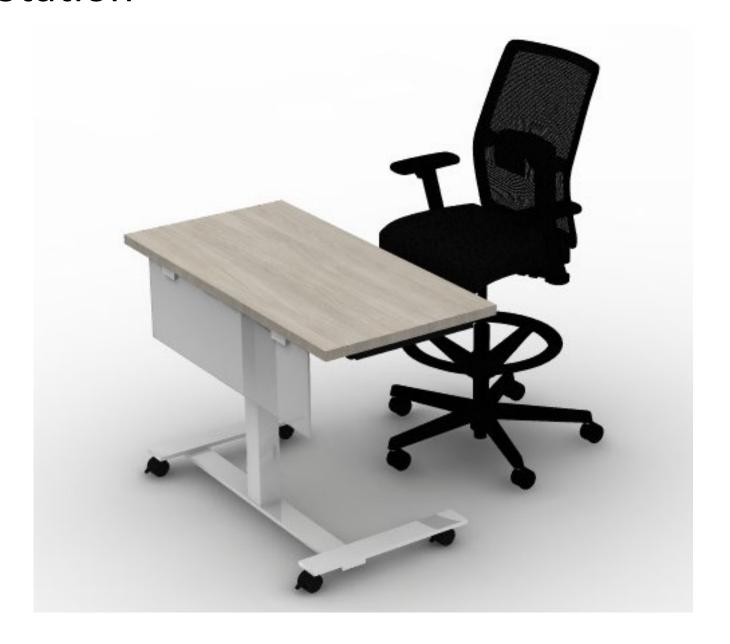

# Teacher's Station

OFS – LAYER HEIGHT ADJUSTABLE TEACHER'S DESK 21"X42" DESK CAFÉ HEIGHT T LEGS

> HON – IGNITION 2 TASK STOOL LIMITED SYNCHRO-TILT HEIGHT AND WIDTH ADJUSTABLE ARMS ALL SURFACE CASTERS

## Teacher's Station