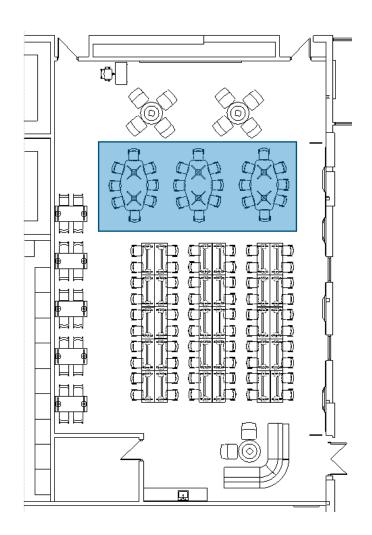

# **Conference Tables**

ALLSTEEL - STRUCTURE 54"X96"DIAMOND TABLES X BASE

HON – MOTIVATE 4 LEG CHAIR 18" SEAT HEIGHT POLY SHELL WITH GLIDES

# **Standard Height Tables**

ALLSTEEL - AWARE 24"X60" RECTANGLE TABLES T LEGS

HON – MOTIVATE 4 LEG CHAIR 18" SEAT HEIGHT POLY SHELL WITH GLIDES