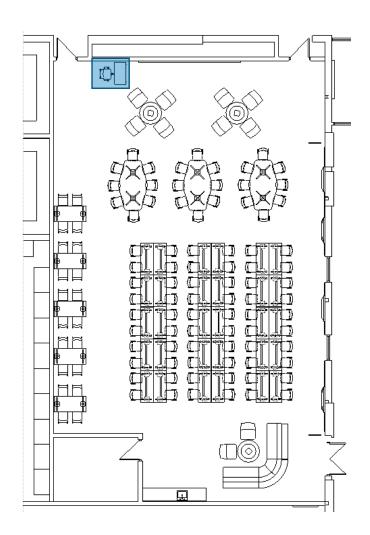

# Teacher's Station

OFS – LAYER HEIGHT ADJUSTABLE TEACHER'S DESK 21"X42" DESK CAFÉ HEIGHT T LEGS

> HON – IGNITION 2 TASK STOOL LIMITED SYNCHRO-TILT HEIGHT AND WIDTH ADJUSTABLE ARMS ALL SURFACE CASTERS

## Teacher's Station