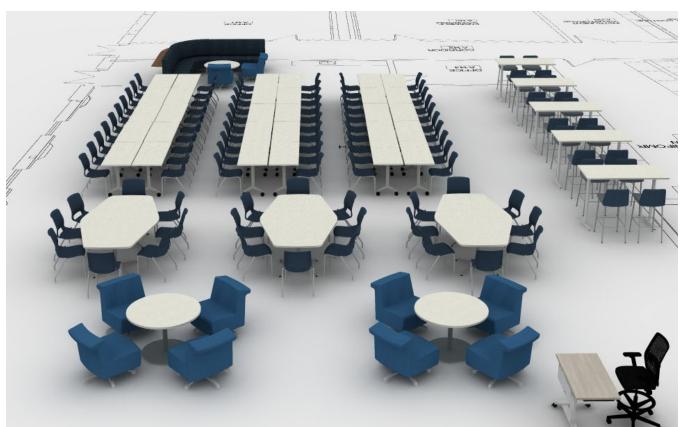

# **Community Room**

#### **INCLUDES:**

#### **EXISTING**

- OFS COACT LOUNGE SEATING
- (3) ROUND TABLES
- (10) LINGER LOUNGE CHAIRS

- (3) 54"X96" ALLSTEEL STRUCTURE DIAMOND TOP CONFERENCE TABLE WITH X BASE
- (5) 30"X60" HON ARRANGE CAFÉ HEIGHT TABLE WITH T LEGS
- (30) 24"X60" ALLSTEEL AWARE TABLE WITH FIXED T LEGS
  (1) HEIGHT ADJUSTABLE LAYER TEACHER'S DESK
- (84) HON MOTIVATE 4-LEG STACK CHAIRS
- (20) HON FLOCK 4-LEG STOOL(1) HON IGNITION STOOL