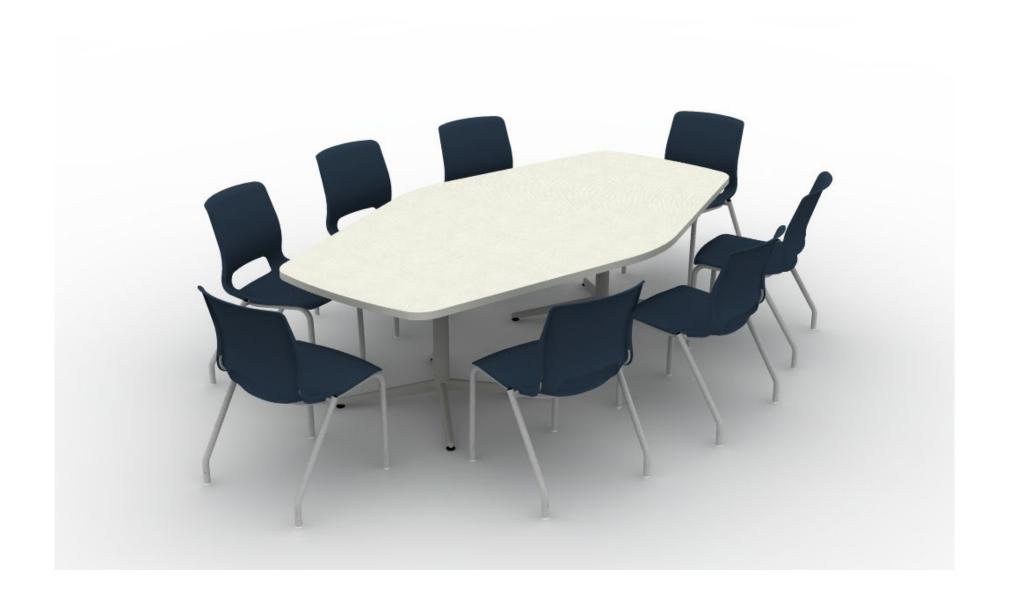

# **Conference Tables**

ALLSTEEL - STRUCTURE 54"X96"DIAMOND TABLES X BASE

HON – MOTIVATE 4 LEG CHAIR 18" SEAT HEIGHT POLY SHELL WITH GLIDES