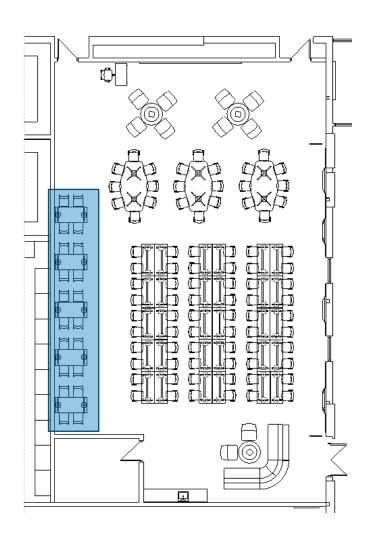

# **Standard Height Tables**

ALLSTEEL - AWARE 24"X60" RECTANGLE TABLES T LEGS

HON – MOTIVATE 4 LEG CHAIR 18" SEAT HEIGHT POLY SHELL WITH GLIDES