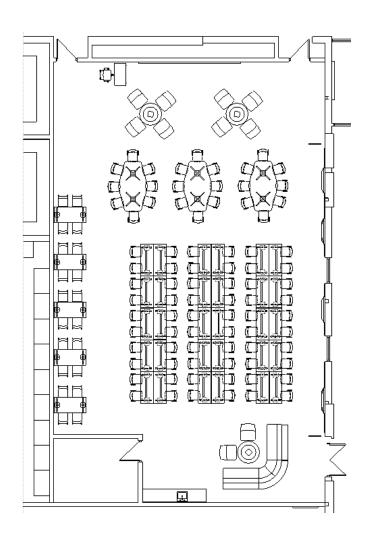

# **Community Room**

#### **INCLUDES:**

#### **EXISTING**

- OFS COACT LOUNGE SEATING
- (3) ROUND TABLES
- (10) LINGER LOUNGE CHAIRS

- (3) 54"X96" ALLSTEEL STRUCTURE DIAMOND TOP CONFERENCE TABLE WITH X BASE
- (5) 30"X60" HON ARRANGE CAFÉ HEIGHT TABLE WITH T LEGS
- (30) 24"X60" ALLSTEEL AWARE TABLE WITH FIXED T LEGS
  (1) HEIGHT ADJUSTABLE LAYER TEACHER'S DESK
- (84) HON MOTIVATE 4-LEG STACK CHAIRS
- (20) HON FLOCK 4-LEG STOOL(1) HON IGNITION STOOL