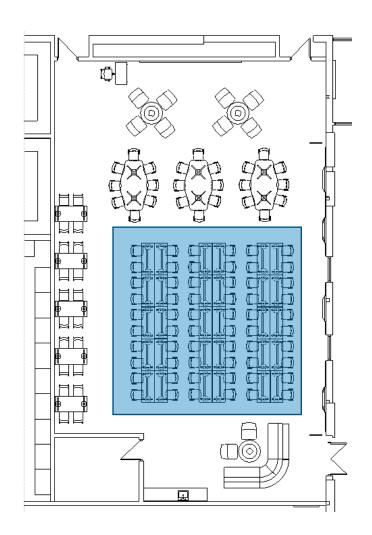

# **Standard Height Tables**

ALLSTEEL - AWARE 24"X60" RECTANGLE TABLES T LEGS

HON – MOTIVATE 4 LEG CHAIR 18" SEAT HEIGHT POLY SHELL WITH GLIDES