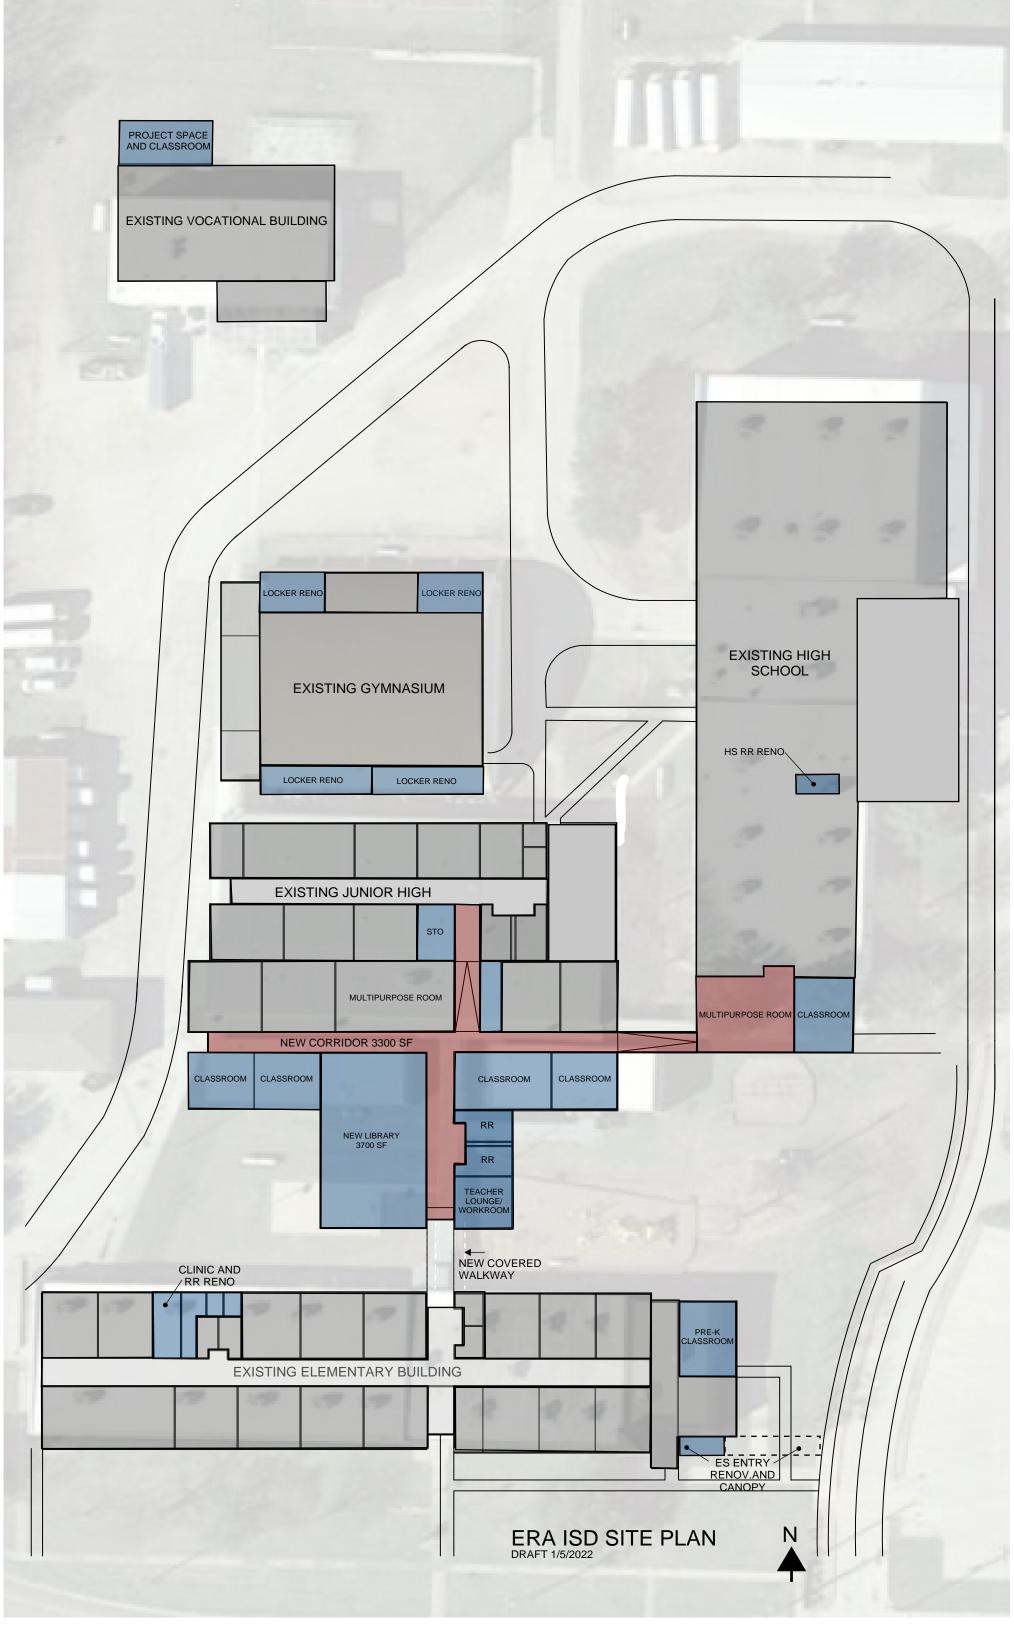

## **Elementary School**

- -New Fire Alarm System
- -Renovate ES Clinic and student restroom, add Clinic restroom
- -Main Entry Secure Vestibule and Covered Walkway
- -Expand PreK Classroom and add Pre-K RR
- -Replace all exterior Aluminum Storefront/Hardware

## **Junior High School**

- -Renovate and Replace Breezeway/ Classrooms
- -New Library and Connector Corridor (potential storm shelter location)
- -Replace all exterior Aluminum Storefront/Hardware

## **High School**

- -Classroom and Multipurpose Addition
- -Renovate Group Restrooms
- -Old Gym Locker Room Improvements
- -Vocational Project Shop and Additional Classroom
- -Replace all exterior Aluminum Storefront/Hardware