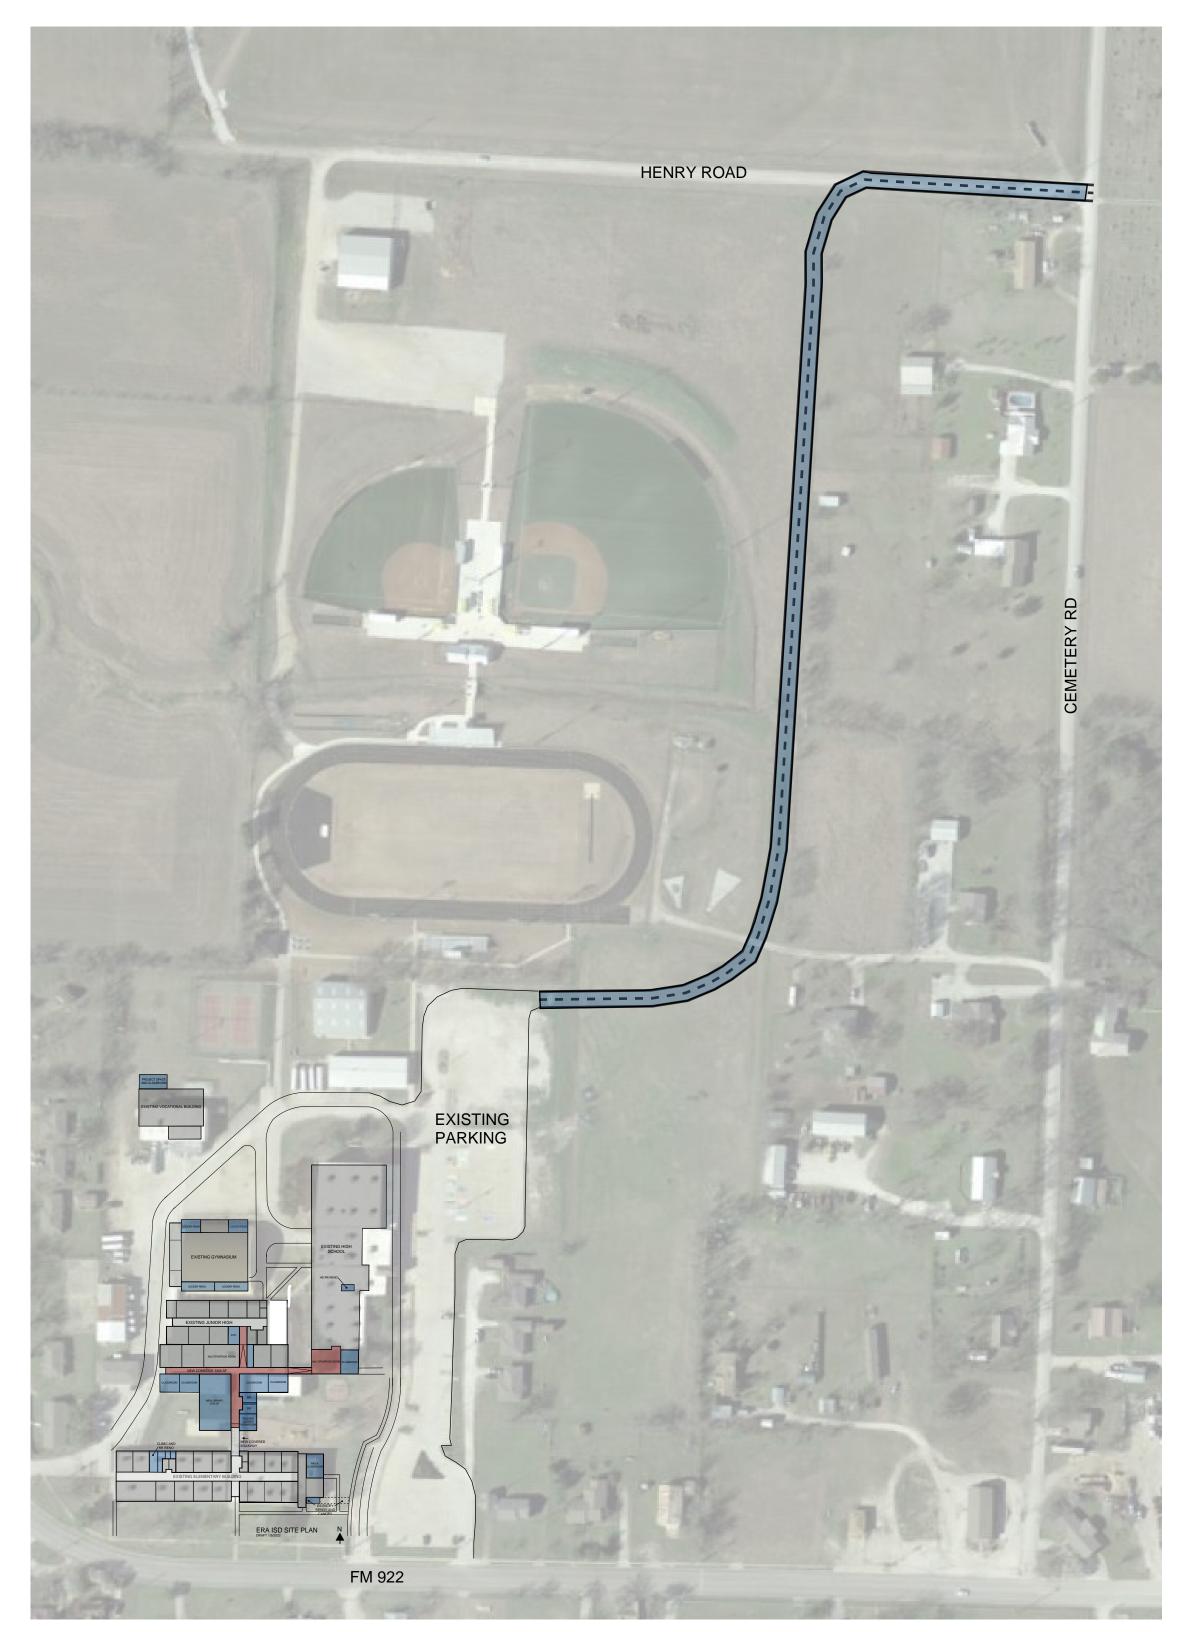

## **Site Improvements**

-Provide new concrete drive from the Henry Rd entrance down to the student parking area