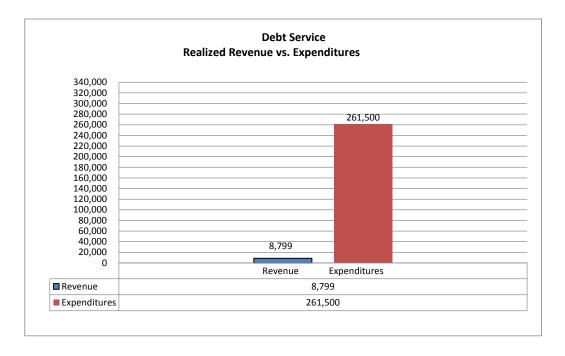

## Era Independent School District Summary of Debt Service Revenue & Expenditures as of 10/31/2018

| FUND | 599                        | Budget    | Percent<br>of Budget | Revenue<br>for Period | YTD<br>Revenue | Percent<br>Of Budget<br>Received | Balance   | Percent<br>Left To<br>Be Received |
|------|----------------------------|-----------|----------------------|-----------------------|----------------|----------------------------------|-----------|-----------------------------------|
|      | Revenue Sources            |           | <u> </u>             |                       |                |                                  |           |                                   |
| 5700 | Taxes-Current & Prior Year | \$286,171 | 83.35%               | \$5,551               | \$8,012        | 2.80%                            | \$278,159 | 97.20%                            |
| 5700 | P & I and Interest         | 2,000     | 0.58%                | 169                   | 787            | 39.34%                           | 1,213     | 60.66%                            |
| 5800 | State Prog Rev-TEA         | 55,180    | 16.07%               | 0                     | 0              | 0.00%                            | 55,180    | 100.00%                           |
|      | Total Debt Service Revenue | \$343,351 | 100.00%              | \$5,720               | \$8,799        | 2.56%                            | \$334,552 | 97.44%                            |

|         |                                 | Budget    | Percent<br>of Budget | Expenditures for Period | YTD<br>Expenditures | Percent<br>Of Budget<br>Expensed | Encumbrance | Balance  | Percent<br>Left To<br>Be Expended |
|---------|---------------------------------|-----------|----------------------|-------------------------|---------------------|----------------------------------|-------------|----------|-----------------------------------|
| 71-6500 | Expenditures Debt Service       | \$338,400 | 100.00%              | \$0                     | \$261,500           | 77.28%                           | \$0         | \$76,900 | 22.72%                            |
|         | Total Debt Service Expenditures | \$338,400 | 100.00%              | \$0                     | \$261,500           | 77.28%                           | \$0         | \$76,900 | 22.72%                            |

| + Revenue                                        | 8,799                       |  |  |
|--------------------------------------------------|-----------------------------|--|--|
| - Expenditures Estimated-Fund Balance @ 10/31/18 | 261,500<br><b>\$234,261</b> |  |  |
|                                                  |                             |  |  |
| Beginning budget surplusadopted budget 2018-19   | \$ 4,951                    |  |  |
| EstimatedChange in Fund Balance                  | \$ (256,549)                |  |  |