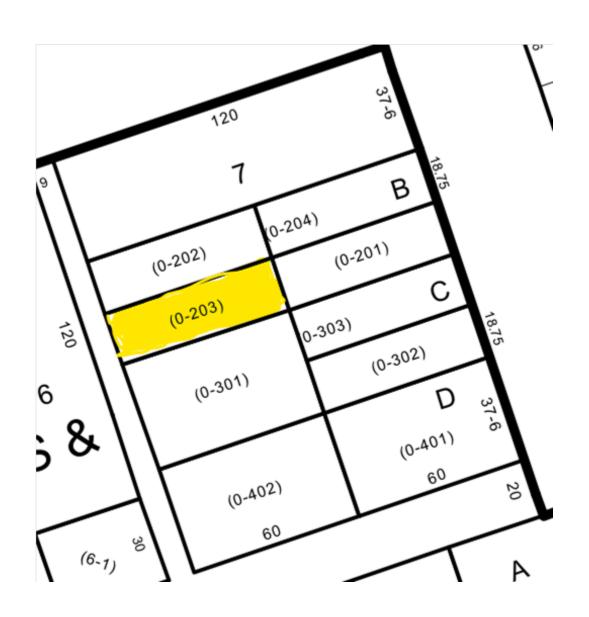

Address: 1405 34th Street Rear.

Property dimensions are 60 feet x 18.75 feet, being 0.03 acres or 1,306.80 sq. feet.

This property was deeded to GISD in 1973; it was not a tax foreclosure.