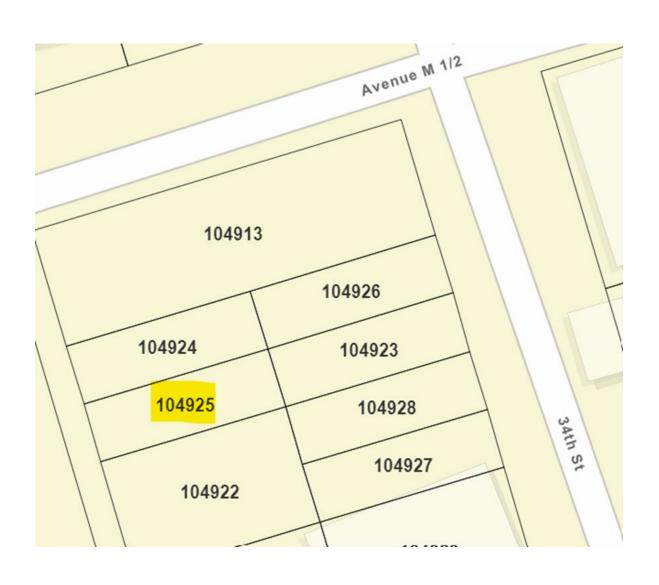

Address: 1405 34th Street Rear.

Property dimensions are 60 feet x 18.75 feet, being 0.03 acres or 1,306.80 sq. feet.

This property was deeded to GISD in 1973; it was not a tax foreclosure.

## GCAD values on the property:

| Acc              | ccount Information ccount No. 104925 |               |          |   |                        |         |
|------------------|--------------------------------------|---------------|----------|---|------------------------|---------|
| Account No.      |                                      | 104925        |          |   |                        |         |
| Certified Owner  |                                      | ISD-GALVESTON |          |   |                        |         |
| Address Line     |                                      |               |          |   |                        |         |
| Amount Due as of |                                      | 11/08/2022    |          |   |                        | Owner N |
| Am<br>Year       | ount Due/Paid<br>Appr. Value         |               | orn<br>O |   | i <mark>on</mark><br>D |         |
| 2022             | \$13,720                             |               |          | 0 |                        | Excodes |
| 2021             | \$13,720                             |               |          | 0 |                        | Excodes |
| 2020             | \$2,540                              |               |          | 0 |                        | Excodes |
| 2019             | \$2,540                              |               |          | 0 |                        | Excodes |
| 2018             | \$2,540                              |               |          | 0 |                        | Excodes |
| 2017             | \$2,540                              |               |          | 0 |                        | Excodes |
| 2016             | \$2,540                              |               |          | 0 |                        | Excodes |
| 2015             | \$2,260                              |               |          | 0 |                        | Excodes |
| 2014             | \$2,260                              |               |          | 0 |                        | Excodes |