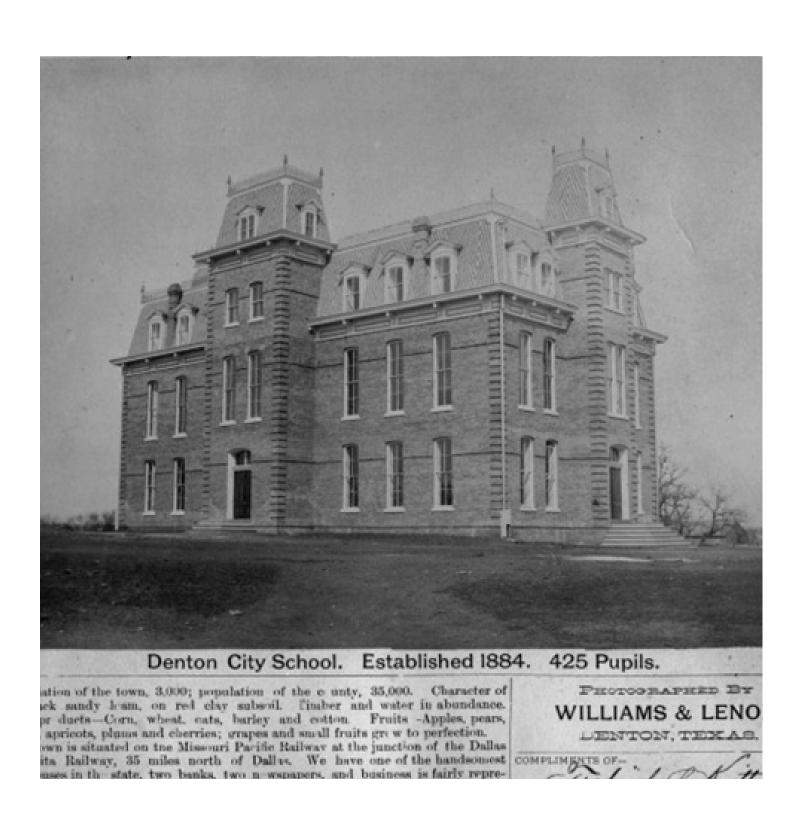

#### 1884 - 1908 The Denton City School, Central School - South Locust Street

**PLANNING PHASE - RESEARCH** 