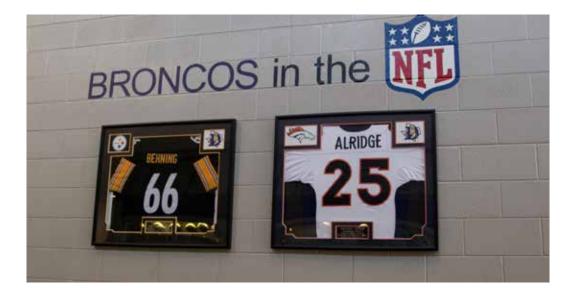

#### **Bronco Track Records**

**Broncos in the NFL** 

**Senior Hand Prints 2000-18** 

Wall of Flags - IB School

Play Bills

**State Championship Send Off** 

**Purple Out** 

**Senior Stampede** 