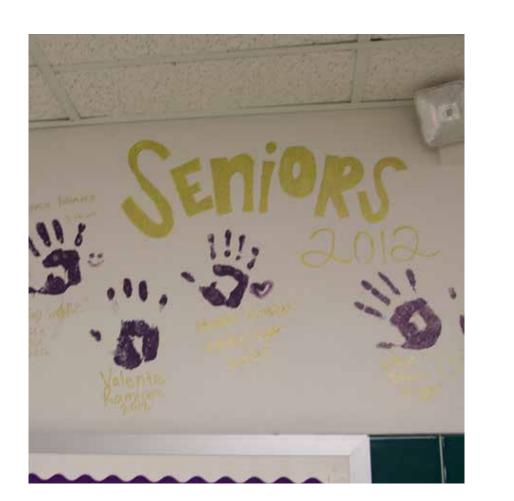

# BEHAVIORS ANALYSIS

1. Bronco Track Records

5. Senior Hand Prints 2000-2018

6. Wall of Flags - IB School

3. Senior Walk

7. State Competition Send Off

8. Play Bills

4. Purple Out

#### **Bronco Track Records**

**Broncos in the NFL** 

**Senior Hand Prints 2000-18** 

Wall of Flags - IB School

Play Bills

**State Championship Send Off** 

**Purple Out** 

**Senior Stampede** 