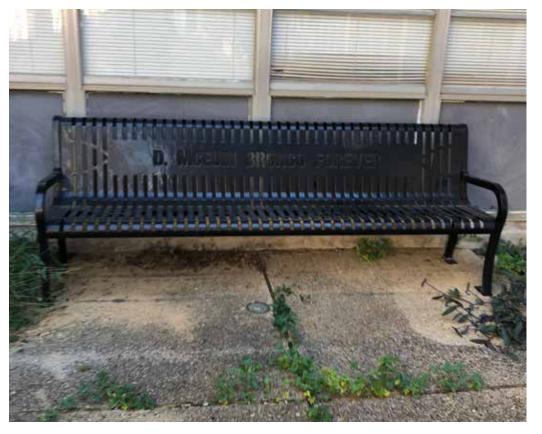

## 6. Dedication Trees

In memory of Rosalinda Salinas Front of DHS

In memory of Adam King #20 Front of DHS

In memory of Jake Holley #4
Front of DHS

In memory of Krista Lynn Wilson Bench + Tree in front of CMS