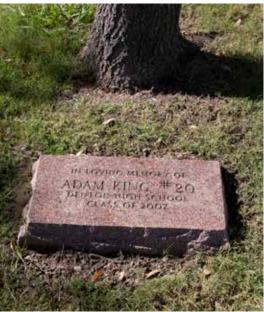

## 6. Dedication Trees

In memory of Rosalinda Salinas Front of DHS

In memory of Adam King #20 Front of DHS

In memory of Jake Holley #4
Front of DHS

In memory of Krista Lynn Wilson Bench + Tree in front of CMS