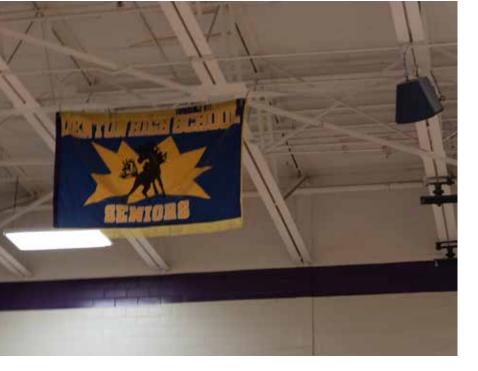

# ARTIFACT CURATION

1. Bell at Methodist Church 2. Bronco Benches- Bus Lane

3. Bronco Mural in Old Gym

4. DHS Class Banners in Old Gym