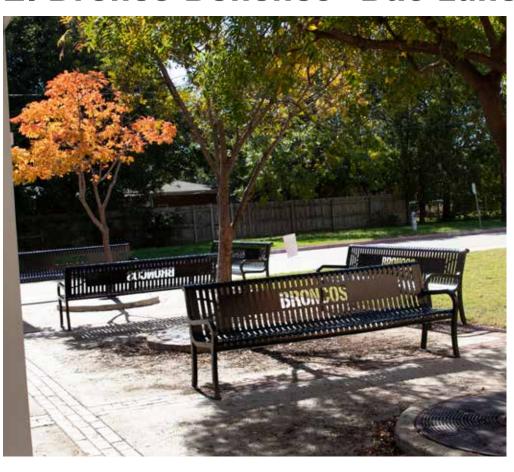

# ARTIFACT CURATION

1. Bell at Methodist Church 2. Bronco Benches- Bus Lane

3. Bronco Mural in Old Gym

4. DHS Class Banners in Old Gym