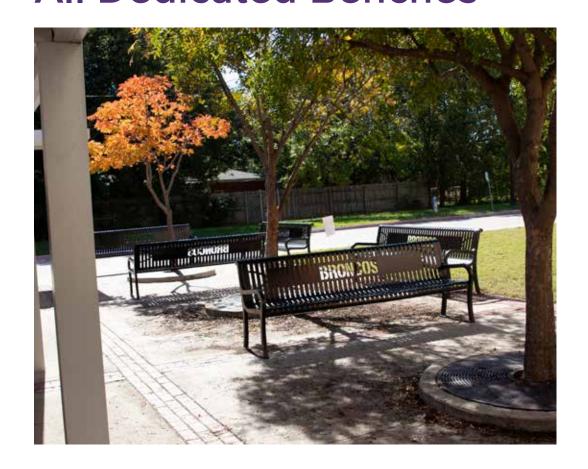

#### **Bell at Methodist Church**

Bronco on the Floor (Special)

**All Dedicated Benches** 

**DISCOVERY PHASE** 