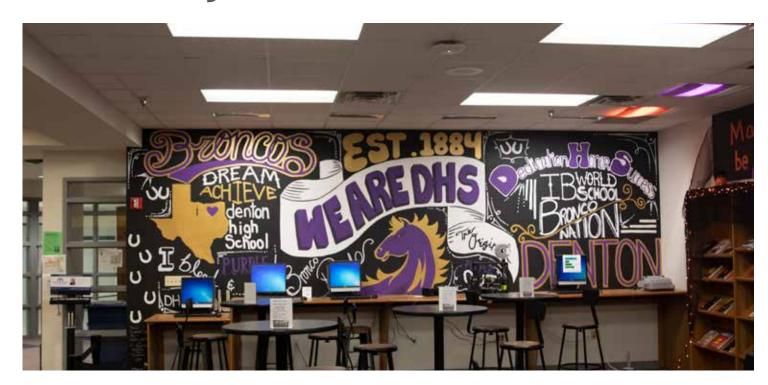

t.

#### 1884 - 1908 The Denton City School, Central School - South Locust Street

















**PLANNING PHASE - RESEARCH** 

# ARTIFACT CURATION



1. Bell at Methodist Church 2. Bronco Benches- Bus Lane



3. Bronco Mural in Old Gym



4. DHS Class Banners in Old Gym















#### **PLANNING PHASE - RESEARCH**

# ARTIFACT CURATION

# 5. Spirit - Fiberglass Bronco





## 6. Dedication Trees



In memory of Rosalinda Salinas Front of DHS



In memory of Adam King #20 Front of DHS



In memory of Jake Holley #4
Front of DHS



In memory of Krista Lynn Wilson Bench + Tree in front of CMS





#### **PLANNING PHASE - RESEARCH**

# ARTIFACT CURATION

# 7. Painted Horse Shoes on Sidewalk



8. Brick Garden (Fulton Street)





9. High School Facility Artwork





10. Library Mural









**PLANNING PHASE - RESEARCH** 

# ARTIFACT CURATION

# 11. Memory Collages (1905-1930)



# 12. Trophies & Awards



Trophy Cas Theatre



Trophy Cases Band



Trophy Case Basketball & Volleyball



Plaque wall Band



Trophy Case Gym Foyer



Trophy Case Football



Trophy Case Cheer & Dance







**PLANNING PHASE - RESEARCH** 

# ARTIFACT CURATION

# 13. Misc. Vintage Collectibles





14. Yearbooks (1895-2018 missing 1909)









#### **PLANNING PHASE - RESEARCH**

# BEHAVIORS ANALYSIS



1. Bronco Track Records



5. Senior Hand Prints 2000-2018





6. Wall of Flags - IB School



3. Senior Walk



7. State Competition Send Off



8. Play Bills



4. Purple Out



8. Coming Home Tribute







#### **PLANNING PHASE - RESEARCH**

# **GRAPHICS ANALYSIS**