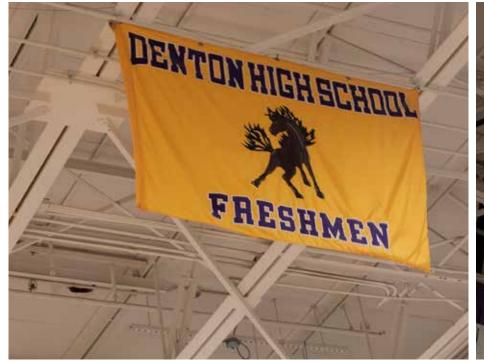

# ARTIFACT CURATION

1. Bell at Methodist Church 2. Bronco Benches- Bus Lane

3. Bronco Mural in Old Gym

4. DHS Class Banners in Old Gym