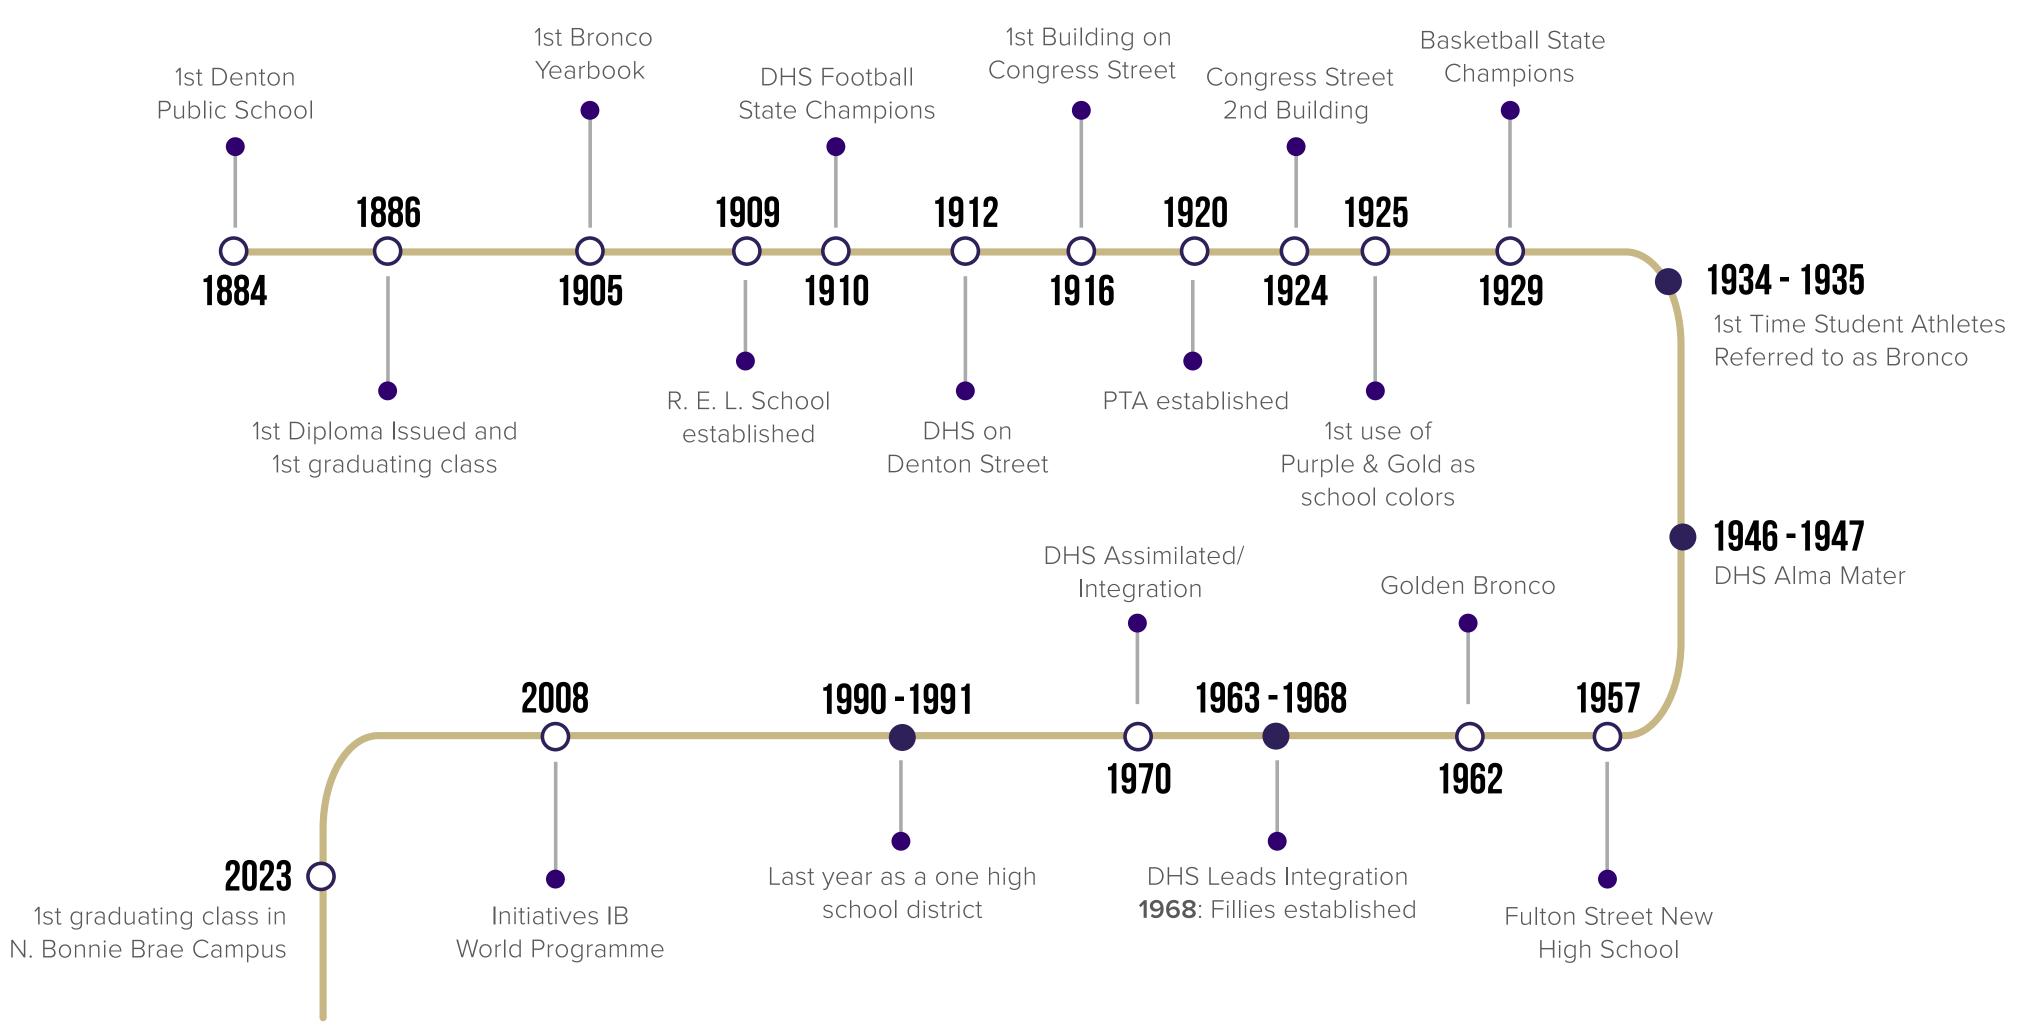

# TIMELINE ANALYSIS

#### **Denton High School**

NOTES: 1860 - 1884 Local Masonic and Independent Order of Odd Fellows organizations provided buildings and support for education until school funding became available. Classes were held in a one-room frame building initially until other buildings were procured.

1875 – Black families relocate to southeast Denton from Dallas White Rock settlement. Area becomes known as "Freedom Town".

1876 – Fred Douglas colored school open. Mysteriously burns down in 1913.

1882 – A levied tax and 15,000 bond election were used to build the new city school.

1883 – Cartographer Augustus Koch creates "birds' eye" view map of Denton which includes the Denton City School even though not yet built.

#### 1884 - 1908 The Denton City School, Central School - South Locust Street

**PLANNING PHASE - RESEARCH** 