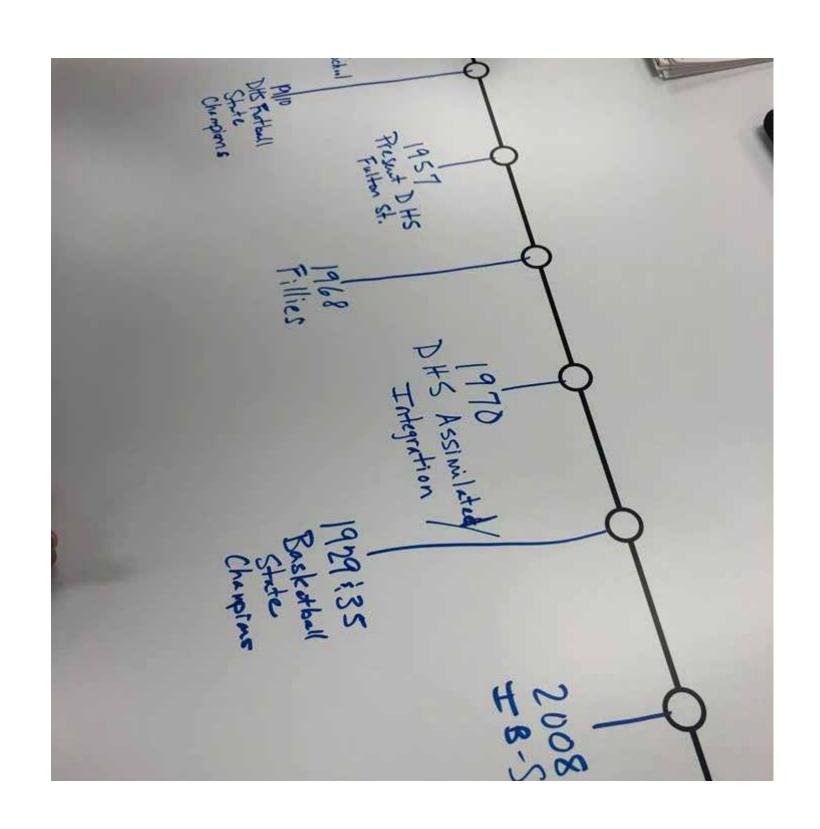

# TIMELINE ANALYSIS

#### **Denton High School**

NOTES: 1860 - 1884 Local Masonic and Independent Order of Odd Fellows organizations provided buildings and support for education until school funding became available. Classes were held in a one-room frame building initially until other buildings were procured.

1875 – Black families relocate to southeast Denton from Dallas White Rock settlement. Area becomes known as "Freedom Town".

1876 – Fred Douglas colored school open. Mysteriously burns down in 1913.

1882 – A levied tax and 15,000 bond election were used to build the new city school.

1883 – Cartographer Augustus Koch creates "birds' eye" view map of Denton which includes the Denton City School even though not yet built.

#### 1884 - 1908 The Denton City School, Central School - South Locust Street

**PLANNING PHASE - RESEARCH** 