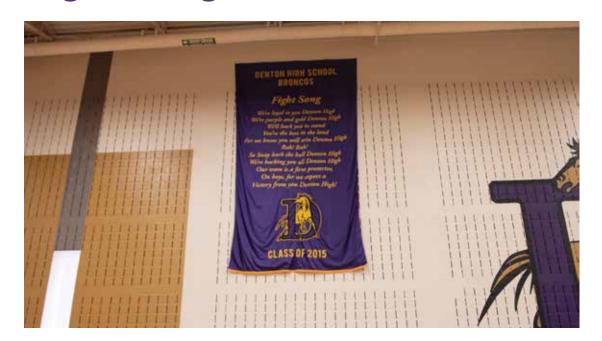

#### Home of the Broncos Sign

Spirit

Fight Song/Alma Mater Banners

**DHS Class Banners** 

#### FIGHT SONG

We're loyal to you Denton High
We're purple and gold Denton High
We'll back you to stand
You're the best in the land
For we know you will win Denton High
Rah! Rah!
So Snap back the ball Denton High
We're backing you all Denton High
Our team is a firm protector,
On boys, for we expect a
Victory from you Denton High!