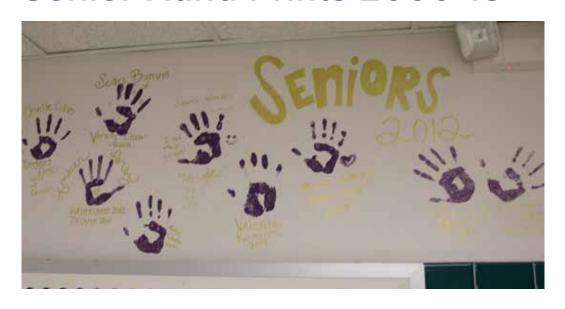

# BEHAVIORS ANALYSIS

1. Bronco Track Records

5. Senior Hand Prints 2000-2018

6. Wall of Flags - IB School

3. Senior Walk

7. State Competition Send Off

8. Play Bills

4. Purple Out