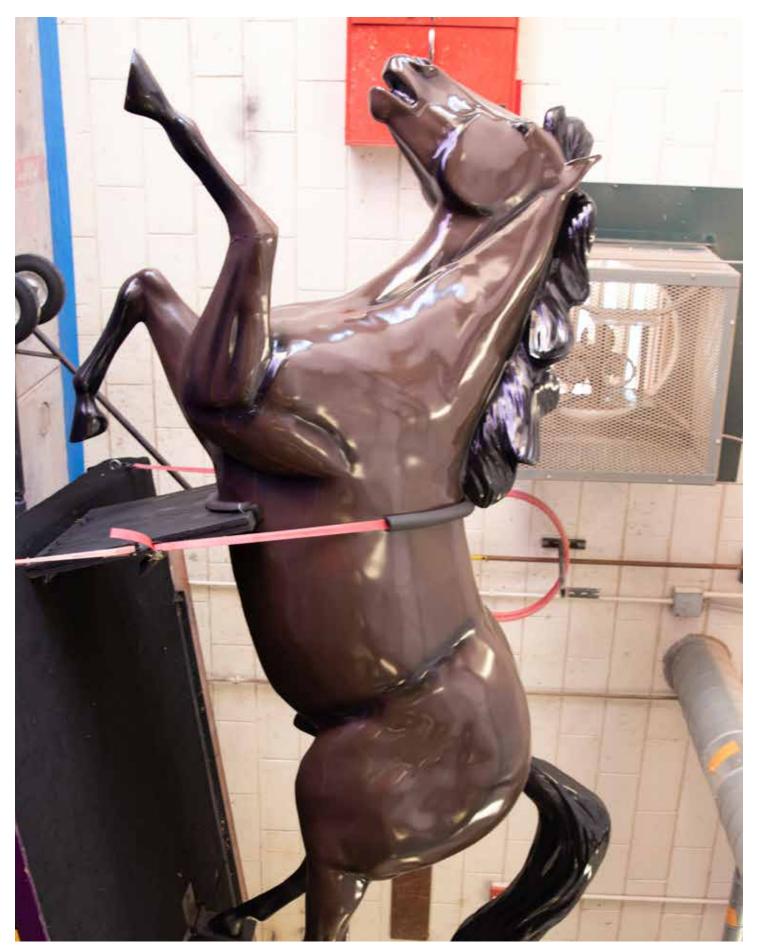

75 – Black families relocate to southeast Denton from Dallas White Rock settlement. Area becomes known as "Freedom Town".

1876 – Fred Douglas colored school open. Mysteriously burns down in 1913.

1882 – A levied tax and 15,000 bond election were used to build the new city school.

1883 – Cartographer Augustus Koch creates "birds' eye" view map of Denton which includes the Denton City School even though not yet built.

#### 1884 - 1908 The Denton City School, Central School - South Locust Street

















**PLANNING PHASE - RESEARCH** 

# ARTIFACT CURATION



1. Bell at Methodist Church 2. Bronco Benches- Bus Lane



3. Bronco Mural in Old Gym



4. DHS Class Banners in Old Gym















#### **PLANNING PHASE - RESEARCH**

# ARTIFACT CURATION

# 5. Spirit - Fiberglass Bronco





## 6. Dedication Trees



In memory of Rosalinda Salinas Front of DHS



In memory of Adam King #20 Front of DHS



In memory of Jake Holley #4
Front of DHS



In memory of Krista Lynn Wilson Bench + Tree in front of CMS





#### **PLANNING PHASE - RESEARCH**

# ARTIFACT CURATION

# 7. Painted Horse Shoes on Sidewalk



8. Brick Garden (Fulton Street)





9. High School Facility Artwork





10. Library Mural









**PLANNING PHASE - RESEARCH** 

# ARTIFACT CURATION

# 11. Memory Collages (1905-1930)



# 12. Trophies & Awards



Trophy Cas Theatre



Trophy Cases Band



Trophy Case Basketball & Volleyball



Plaque wall Band



Trophy Case Gym Foyer



Trophy Case Football



Trophy Case Cheer & Dance







**PLANNING PHASE - RESEARCH** 

# ARTIFACT CURATION

# 13. Misc. Vintag