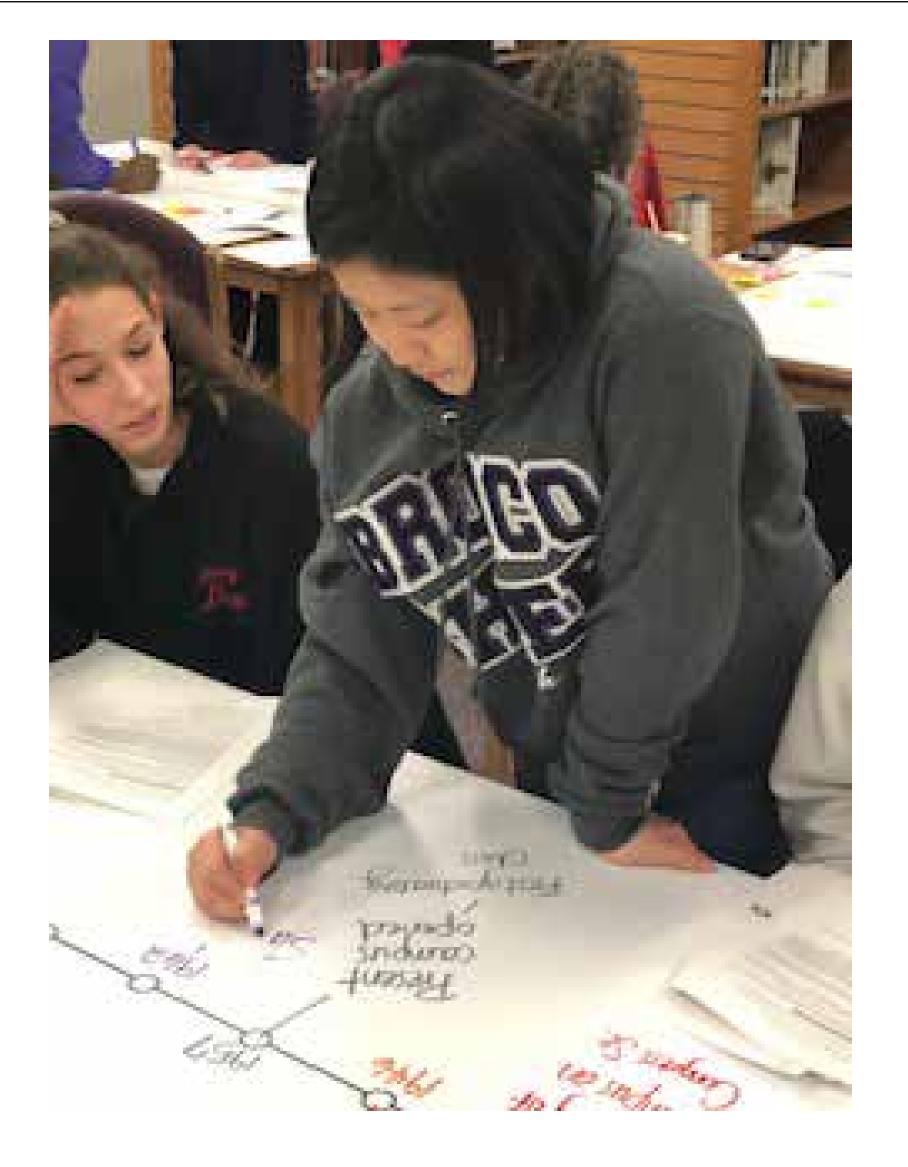

# TIMELINE ANALYSIS

#### **Denton High School**

NOTES: 1860 - 1884 Local Masonic and Independent Order of Odd Fellows organizations provided buildings and support for education until school funding became available. Classes were held in a one-room frame building initially until other buildings were procured.

1875 – Black families relocate to southeast Denton from Dallas White Rock settlement. Area becomes known as "Freedom Town".

1876 – Fred Douglas colored school open. Mysteriously burns down in 1913.

1882 – A levied tax and 15,000 bond election were used to build the new city school.

1883 – Cartographer Augustus Koch creates "birds' eye" view map of Denton which includes the Denton City School even though not yet built.

#### 1884 - 1908 The Denton City School, Central School - South Locust Street

**PLANNING PHASE - RESEARCH** 