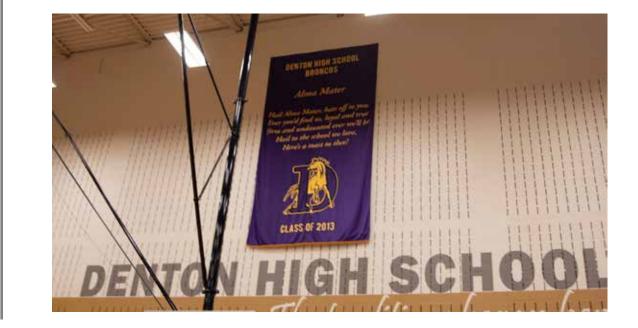

#### Home of the Broncos Sign

Spirit

Fight Song/Alma Mater Banners

**DHS Class Banners** 

# MASCOT BRONCO

Spirit

Blaze

**ALMA MATER** 

Hail Alma Mater; hats off to you

Ever you'd find us, loyal and true

Firm and undaunted ever we'll be

Hail to the school we love,

Here's a toast to thee!