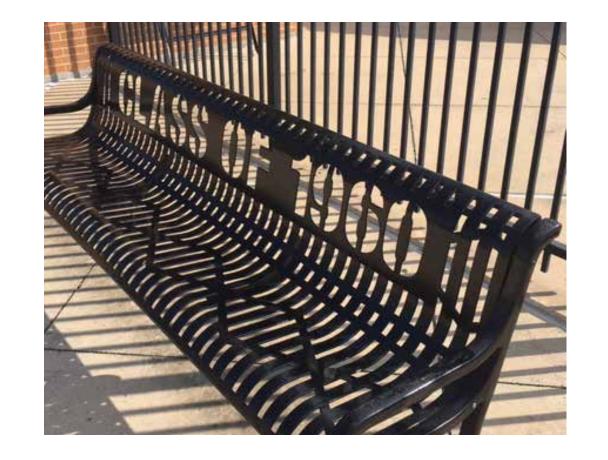

# ARTIFACT CURATION

1. Bell at Methodist Church 2. Bronco Benches- Bus Lane

3. Bronco Mural in Old Gym

4. DHS Class Banners in Old Gym