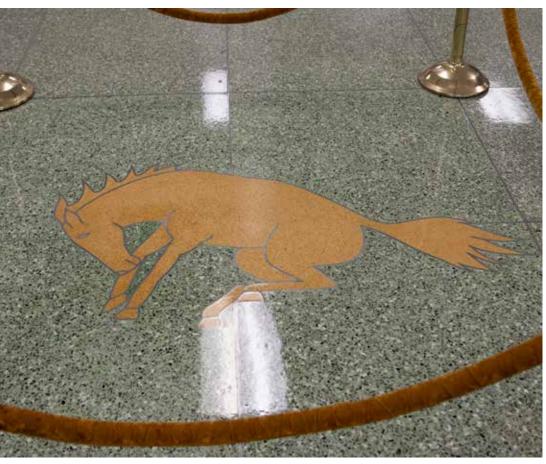

#### **Bell at Methodist Church**

Bronco on the Floor (Special)

**All Dedicated Benches** 

**DISCOVERY PHASE** 