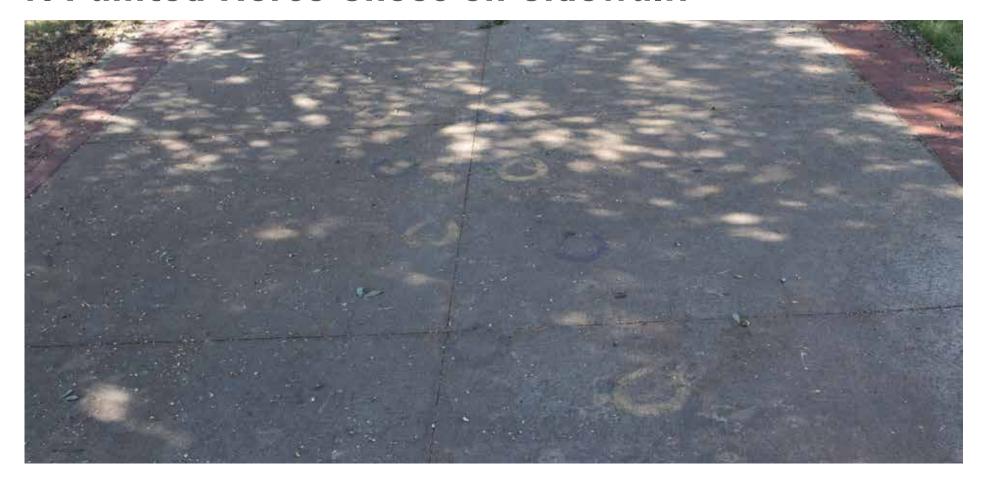

# 7. Painted Horse Shoes on Sidewalk

8. Brick Garden (Fulton Street)

9. High School Facility Artwork

10. Library Mural

**PLANNING PHASE - RESEARCH** 