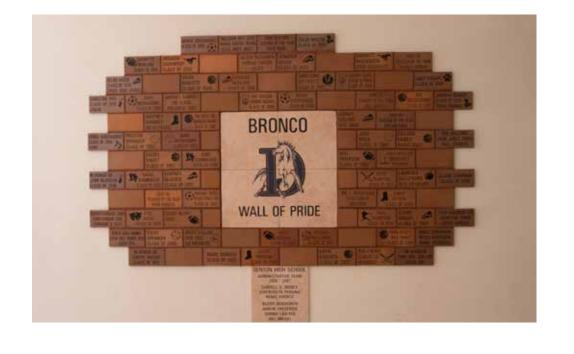

## DHS BRAND

Tradition, Bronco, School Colors (Purple/Gold), The First, The Original,

Dedication Honor Success

## DHS CULTURE

Pride, Leaders, IB World School, The Best (Fine Arts, Academics, Athletics), We ARE Denton, Iconic, Pride, Dedicated, We are DHS







#### **DISCOVERY PHASE**

# **#2 VISUAL IDEATION**













# NEW DENTON HIGH SCHOOL DISCOVERY PHASE

# MILESTONE MOMENTS









**DISCOVERY PHASE** 

# SACRED ARTIFACTS

#### **Bell at Methodist Church**



Bronco on the Floor (Special)



**All Dedicated Benches** 

















**DISCOVERY PHASE** 

# SACRED ARTIFACTS

#### Home of the Broncos Sign



Spirit



Fight Song/Alma Mater Banners





**DHS Class Banners** 





#### **Brick Garden**











**DISCOVERY PHASE** 

# SACRED ARTIFACTS

#### Wall of Pride



#### **High School Facility Artwork**



#### **Dedication Areas**

Because of the sensitivities involved with each of the dedication areas, the EPC determined that individual phone calls will be made to families to gain their feedback about how they would like their dedication areas to be handled.

#### Bateman Fieldhouse Sign



















**DISCOVERY PHASE** 

# BEHAVIORS APPROVAL

#### **Bronco Track Records**



**Broncos in the NFL** 



**Senior Hand Prints 2000-18** 



Wall of Flags - IB School



Play Bills



**State Championship Send Off** 



**Purple Out** 



**Senior Stampede** 



**Coming Home Tribute** 



#### **Additional Behaviors**

- Class Favorites
- Junior/Senior Prom
- Pep Rally Stampede
- Spirit @ Home Football Games







**DISCOVERY PHASE** 

# #3 APPL