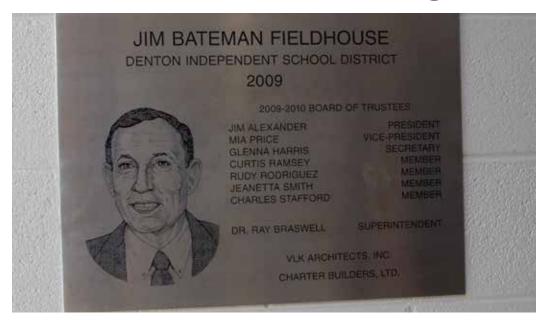

#### Bateman Fieldhouse Sign

**DISCOVERY PHASE** 

# **NAMESAKES**

Jim Bateman Fieldhouse goes to new DHS campus.

Jay B. Martin Horticulture Center will go to the new Ag Science Center location - new location TBD.

Mary Jane Lane Press Box remains at current location.