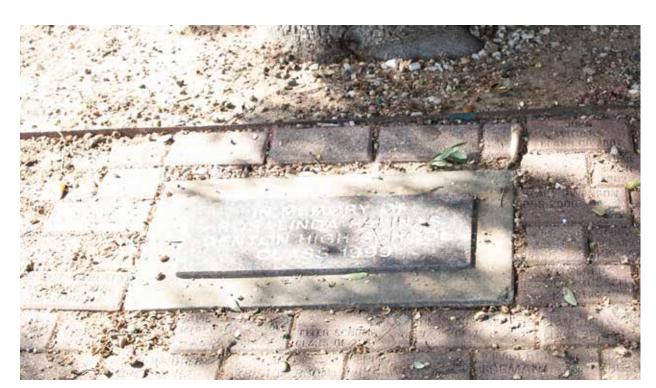

## 6. Dedication Trees

In memory of Rosalinda Salinas Front of DHS

In memory of Adam King #20 Front of DHS

In memory of Jake Holley #4
Front of DHS

In memory of Krista Lynn Wilson Bench + Tree in front of CMS