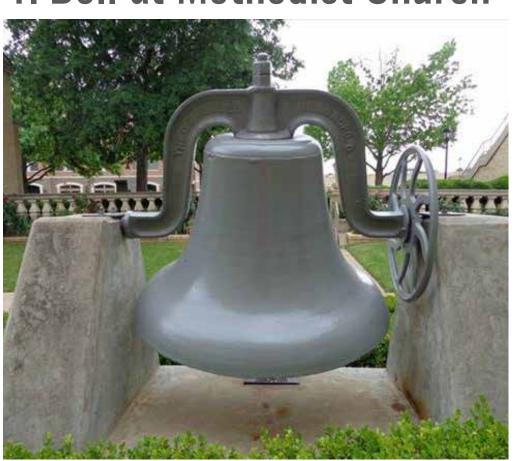

# ARTIFACT CURATION

1. Bell at Methodist Church 2. Bronco Benches- Bus Lane

3. Bronco Mural in Old Gym

4. DHS Class Banners in Old Gym

#### **Bell at Methodist Church**

Bronco on the Floor (Special)

**All Dedicated Benches** 

**DISCOVERY PHASE** 