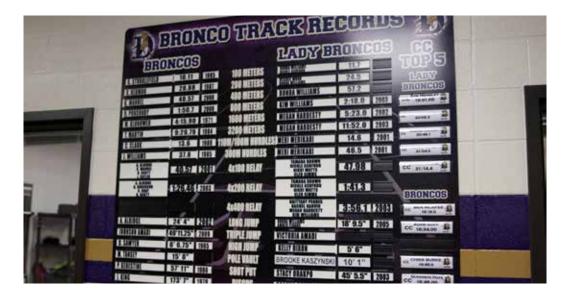

# BEHAVIORS ANALYSIS

1. Bronco Track Records

5. Senior Hand Prints 2000-2018

6. Wall of Flags - IB School

3. Senior Walk

7. State Competition Send Off

8. Play Bills

4. Purple Out

#### **Bronco Track Records**

**Broncos in the NFL** 

**Senior Hand Prints 2000-18** 

Wall of Flags - IB School

Play Bills

**State Championship Send Off** 

**Purple Out** 

**Senior Stampede** 