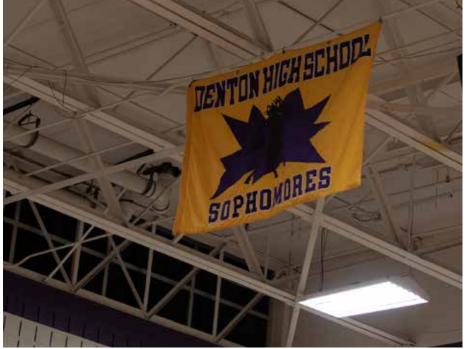

# ARTIFACT CURATION

1. Bell at Methodist Church 2. Bronco Benches- Bus Lane

3. Bronco Mural in Old Gym

4. DHS Class Banners in Old Gym