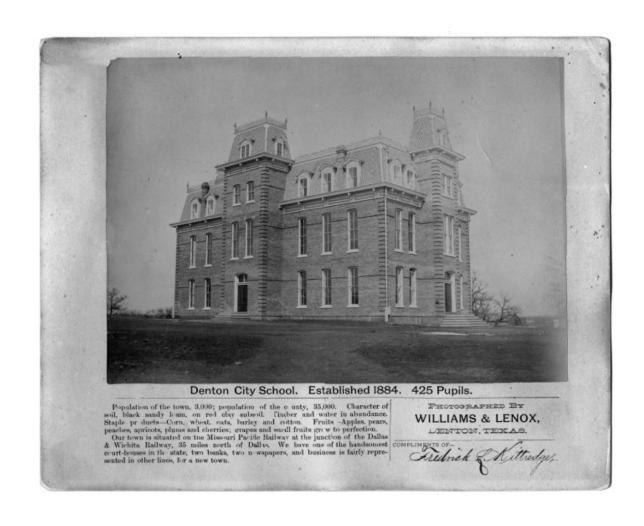

#### **Denton High School**

NOTES: 1860 - 1884 Local Masonic and Independent Order of Odd Fellows organizations provided buildings and support for education until school funding became available. Classes were held in a one-room frame building initially until other buildings were procured.

1875 – Black families relocate to southeast Denton from Dallas White Rock settlement. Area becomes known as "Freedom Town".

1876 – Fred Douglas colored school open. Mysteriously burns down in 1913.

1882 – A levied tax and 15,000 bond election were used to build the new city school.

1883 – Cartographer Augustus Koch creates "birds' eye" view map of Denton which includes the Denton City School even though not yet built.

#### 1884 - 1908 The Denton City School, Central School - South Locust Street

**PLANNING PHASE - RESEARCH** 