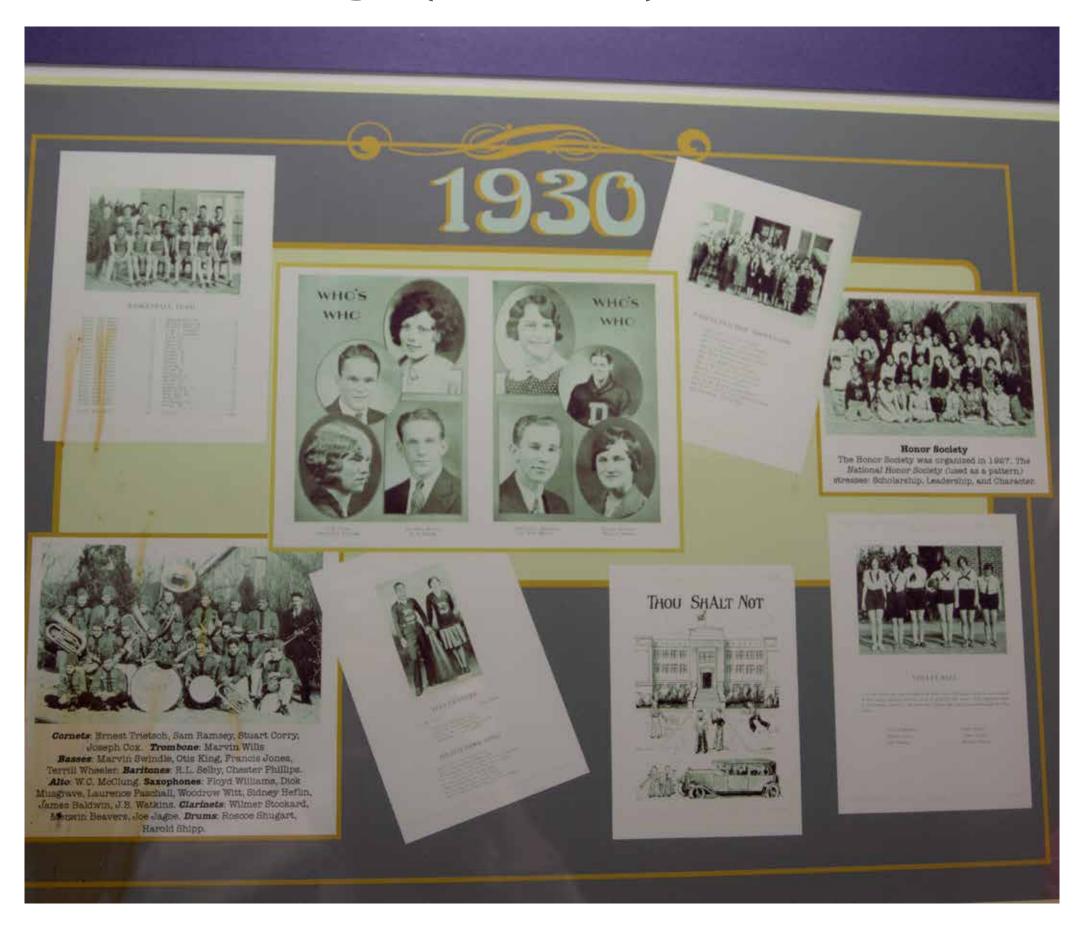

**PLANNING PHASE - RESEARCH** 

# ARTIFACT CURATION



1. Bell at Methodist Church 2. Bronco Benches- Bus Lane



3. Bronco Mural in Old Gym



4. DHS Class Banners in Old Gym















#### **PLANNING PHASE - RESEARCH**

# ARTIFACT CURATION

# 5. Spirit - Fiberglass Bronco





## 6. Dedication Trees



In memory of Rosalinda Salinas Front of DHS



In memory of Adam King #20 Front of DHS



In memory of Jake Holley #4
Front of DHS



In memory of Krista Lynn Wilson Bench + Tree in front of CMS





#### **PLANNING PHASE - RESEARCH**

# ARTIFACT CURATION

# 7. Painted Horse Shoes on Sidewalk



8. Brick Garden (Fulton Street)





9. High School Facility Artwork





10. Library Mural









**PLANNING PHASE - RESEARCH** 

# ARTIFACT CURATION

# 11. Memory Collages (1905-1930)



# 12. Trophies & Awards



Trophy Cas Theatre



Trophy Cases Band



Trophy Case Basketball & Volleyball



Plaque wall Band



Trophy Case Gym Foyer



Trophy Case Football



Trophy Case Cheer & Dance







**PLANNING PHASE - RESEARCH** 

# ARTIFACT CURATION

# 13. Misc. Vintage Collectibles





14. Yearbooks (1895-2018 missing 1909)









#### **PLANNING PHASE - RESEARCH**

# BEHAVIORS ANALYSIS



1. Bronco Track Records



5. Senior Hand Prints 2000-2018





6. Wall of Flags - IB School



3. Senior Walk



7. State Competition Send Off



8. Play Bills



4. Purple Out



8. Coming Home Tribute







#### **PLANNING PHASE - RESEARCH**

# **GRAPHICS ANALYSIS**



















































# #1 BRAND VISIONING & RESEARCH REVIEW













## DHS BRAND