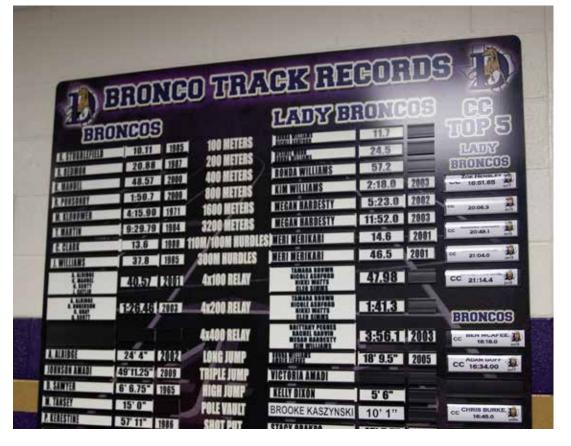

# BEHAVIORS ANALYSIS

1. Bronco Track Records

5. Senior Hand Prints 2000-2018

6. Wall of Flags - IB School

3. Senior Walk

7. State Competition Send Off

8. Play Bills

4. Purple Out

#### **Bronco Track Records**

**Broncos in the NFL** 

**Senior Hand Prints 2000-18** 

Wall of Flags - IB School

Play Bills

**State Championship Send Off** 

**Purple Out** 

**Senior Stampede** 