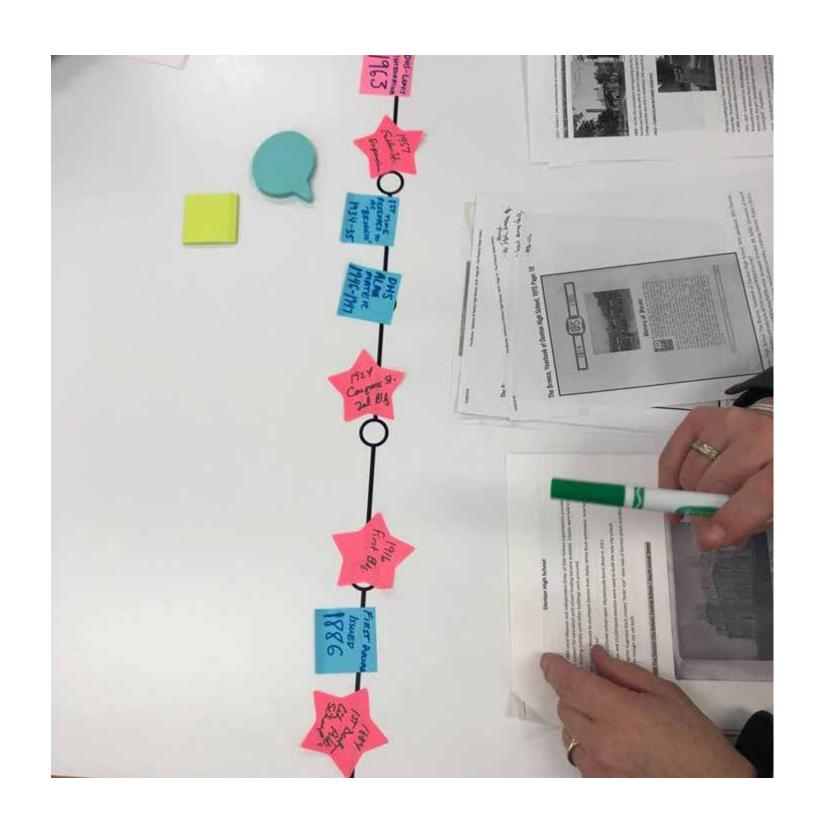

# TIMELINE ANALYSIS

#### **Denton High School**

NOTES: 1860 - 1884 Local Masonic and Independent Order of Odd Fellows organizations provided buildings and support for education until school funding became available. Classes were held in a one-room frame building initially until other buildings were procured.

1875 – Black families relocate to southeast Denton from Dallas White Rock settlement. Area becomes known as "Freedom Town".

1876 – Fred Douglas colored school open. Mysteriously burns down in 1913.

1882 – A levied tax and 15,000 bond election were used to build the new city school.

1883 – Cartographer Augustus Koch creates "birds' eye" view map of Denton which includes the Denton City School even though not yet built.

#### 1884 - 1908 The Denton City School, Central School - South Locust Street

**PLANNING PHASE - RESEARCH** 