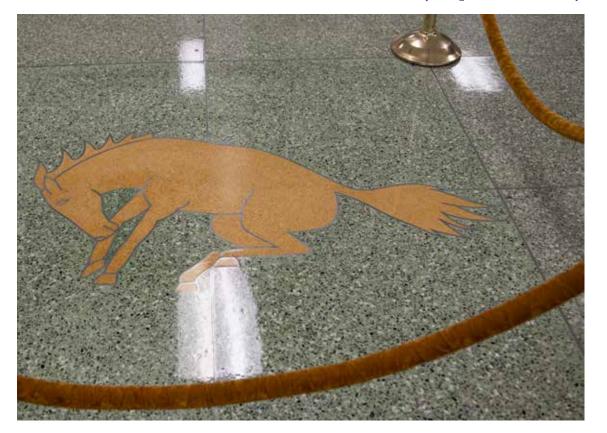

#### **Bell at Methodist Church**

Bronco on the Floor (Special)

**All Dedicated Benches** 

**DISCOVERY PHASE** 