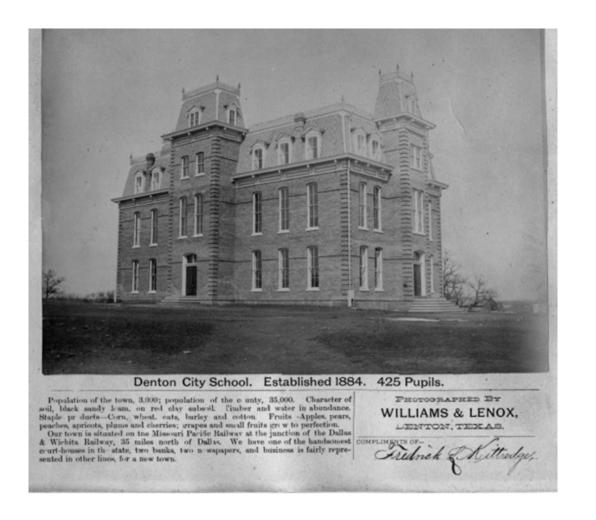

#### **Denton High School**

NOTES: 1860 - 1884 Local Masonic and Independent Order of Odd Fellows organizations provided buildings and support for education until school funding became available. Classes were held in a one-room frame building initially until other buildings were procured.

1875 – Black families relocate to southeast Denton from Dallas White Rock settlement. Area becomes known as "Freedom Town".

1876 – Fred Douglas colored school open. Mysteriously burns down in 1913.

1882 – A levied tax and 15,000 bond election were used to build the new city school.

1883 – Cartographer Augustus Koch creates "birds' eye" view map of Denton which includes the Denton City School even though not yet built.

#### 1884 - 1908 The Denton City School, Central School - South Locust Street

**PLANNING PHASE - RESEARCH** 