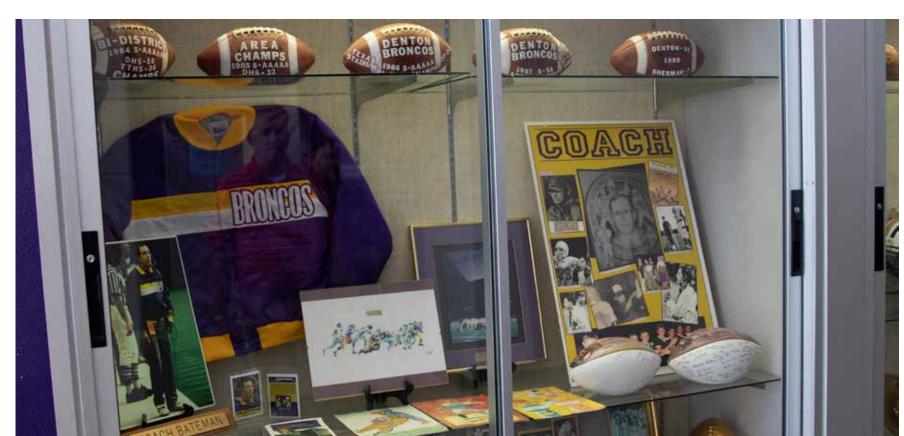

# 12. Trophies & Awards

Trophy Cas Theatre

Trophy Cases Band

Trophy Case Basketball & Volleyball

Plaque wall Band

Trophy Case Gym Foyer

Trophy Case Football

Trophy Case Cheer & Dance

# ARTIFACT CURATION

1. Bell at Methodist Church 2. Bronco Benches- Bus Lane

3. Bronco Mural in Old Gym

4. DHS Class Banners in Old Gym