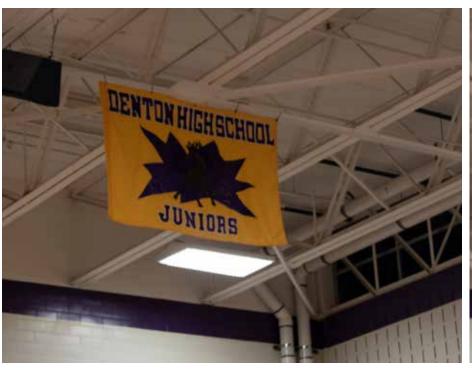

# ARTIFACT CURATION

1. Bell at Methodist Church 2. Bronco Benches- Bus Lane

3. Bronco Mural in Old Gym

4. DHS Class Banners in Old Gym