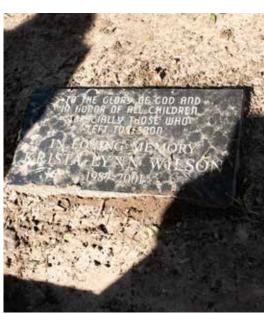

## 6. Dedication Trees

In memory of Rosalinda Salinas Front of DHS

In memory of Adam King #20 Front of DHS

In memory of Jake Holley #4
Front of DHS

In memory of Krista Lynn Wilson Bench + Tree in front of CMS