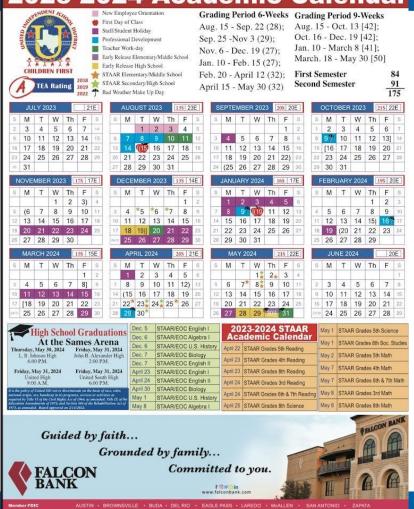

## 2023-2024 Academic Calendar

2024 WBCA Youth Parade has been moved to February 22nd

 Proposing to move the Professional Development Day to February 23

| FEBRUARY 2024 198 20E |    |     |    |     |     |    |  |  |  |
|-----------------------|----|-----|----|-----|-----|----|--|--|--|
| S                     | М  | Т   | W  | Th  | F   | S  |  |  |  |
|                       |    |     |    | 1   | 2   | 3  |  |  |  |
| 4                     | 5  | 6   | 7  | 8   | 9   | 10 |  |  |  |
| 11                    | 12 | 13  | 14 | 15) | 167 | 17 |  |  |  |
| 18                    | 19 | (20 | 21 | 22  | 23  | 24 |  |  |  |
| 25                    | 26 | 27  | 28 | 29  |     |    |  |  |  |

| FEBRUARY 2024 198 20E |    |     |     |     |     |    |  |
|-----------------------|----|-----|-----|-----|-----|----|--|
| S                     | М  | Т   | W   | Th  | F   | S  |  |
|                       |    | 77  |     | 1   | 2   | 3  |  |
| 4                     | 5  | 6   | 7   | 8   | 9   | 10 |  |
| 11                    | 12 | 13  | 14  | 15) | (16 | 17 |  |
| 18                    | 19 | (20 | 21/ | 22  | 23) | 24 |  |
| 25                    | 26 | 27  | 28  | 29  |     |    |  |

**Current** 

\*Proposed