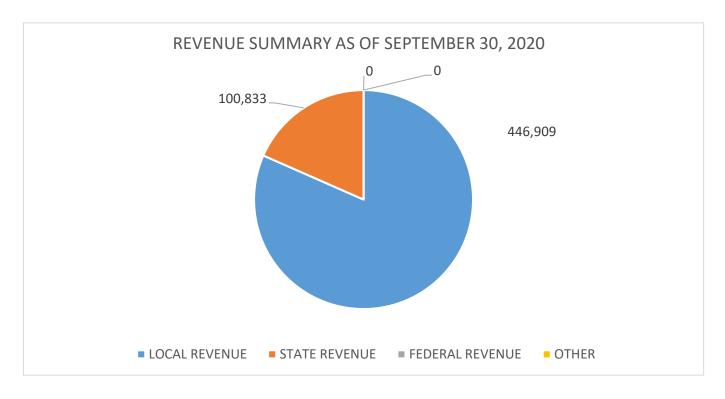

## GALVESTON ISD GENERAL FUND REVENUES BY MAJOR OBJECT AS OF 09-30-2020

|    |                 | 2020-2021 Revised<br>Budget | Monthly Receipts<br>09/30/2020 | FYTD Receipts<br>09/30/2020 | 2020-2021 FYTD<br>(Under)/Over Budget |
|----|-----------------|-----------------------------|--------------------------------|-----------------------------|---------------------------------------|
| 57 | LOCAL REVENUE   | 80,736,321                  | 446,909                        | 446,909                     | (80,289,412)                          |
| 58 | STATE REVENUE   | 10,941,421                  | 100,833                        | 100,833                     | (10,840,588)                          |
| 59 | FEDERAL REVENUE | 875,000                     | 0                              | 0                           | (875,000)                             |
| 79 | OTHER           | 0                           | 0                              | 0                           | -                                     |
|    |                 |                             |                                |                             |                                       |
|    |                 | 92,552,742                  | 547,742                        | 547,742                     | (92,005,000)                          |
|    |                 | % COLLECTED                 | 0.6%                           |                             |                                       |