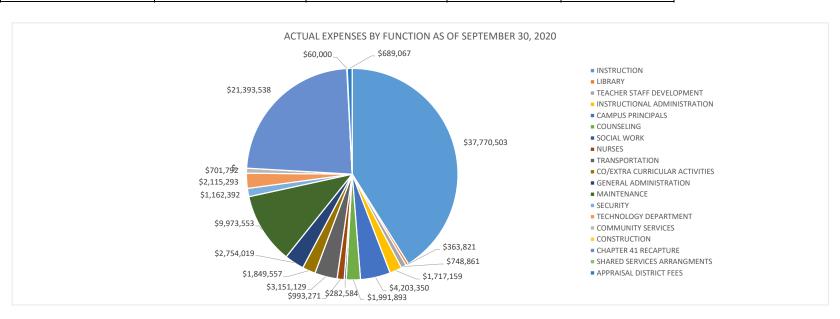

## GALVESTON ISD GENERAL FUND EXPENDITURES BY FUNCTION AS OF 09/30/2020

|          |                                |                                  |                                 | Encumbered        |                      |                                    |
|----------|--------------------------------|----------------------------------|---------------------------------|-------------------|----------------------|------------------------------------|
| Function | Function                       | Revised Budget September 2020-21 | FYTD Activity September 2020-21 | September 2020-21 | Expense + Encumbered | Unencumbered Bal September 2020-21 |
| 11       | INSTRUCTION                    | \$ 37,770,503                    | \$ 3,077,765                    | \$ 416,969        | \$ 3,494,734         | \$ (34,275,769)                    |
| 12       | LIBRARY                        | \$ 363,821                       | \$ 20,139                       | \$ 5,208          | \$ 25,347            | \$ (338,474)                       |
| 13       | TEACHER STAFF DEVELOPMENT      | \$ 748,861                       | \$ 53,271                       | \$ 8,615          | \$ 61,886            | \$ (686,975)                       |
| 21       | INSTRUCTIONAL ADMINISTRATION   | \$ 1,717,159                     | \$ 105,509                      | \$ 2,942          | \$ 108,451           | \$ (1,608,708)                     |
| 23       | CAMPUS PRINCIPALS              | \$ 4,203,350                     | \$ 311,610                      | \$ 14,765         | \$ 326,376           | \$ (3,876,974)                     |
| 31       | COUNSELING                     | \$ 1,991,893                     | \$ 129,105                      | \$ 17,377         | \$ 146,482           | \$ (1,845,411)                     |
| 32       | SOCIAL WORK                    | \$ 282,584                       | \$ 20,199                       | \$ -              | \$ 20,199            | \$ (262,385)                       |
| 33       | NURSES                         | \$ 993,271                       | \$ 50,880                       | \$ 151            | \$ 51,031            | \$ (942,240)                       |
| 34       | TRANSPORTATION                 | \$ 3,151,129                     | \$ 168,986                      | \$ 95,989         | \$ 264,975           | \$ (2,886,154)                     |
| 36       | CO/EXTRA CURRICULAR ACTIVITIES | \$ 1,849,557                     | \$ 104,842                      | \$ 138,561        | \$ 243,402           | \$ (1,606,155)                     |
| 41       | GENERAL ADMINISTRATION         | \$ 2,754,019                     | \$ 344,195                      | \$ 37,182         | \$ 381,377           | \$ (2,372,642)                     |
| 51       | MAINTENANCE                    | \$ 9,973,553                     | \$ 364,161                      | \$ 332,469        | \$ 696,630           | \$ (9,276,923)                     |
| 52       | SECURITY                       | \$ 1,162,392                     | \$ 89,885                       | \$ 67,575         | \$ 157,460           | \$ (1,004,932)                     |
| 53       | TECHNOLOGY DEPARTMENT          | \$ 2,115,293                     | \$ 104,045                      | \$ 22,044         | \$ 126,088           | \$ (1,989,205)                     |
| 61       | COMMUNITY SERVICES             | \$ 701,792                       | \$ 10,843                       | \$ 500,331        | \$ 511,174           | \$ (190,618)                       |
| 81       | CONSTRUCTION                   | \$ -                             | \$ -                            | \$ -              | \$ -                 | \$ -                               |
| 91       | CHAPTER 41 RECAPTURE           | \$ 21,393,538                    | \$ -                            | \$ -              | \$ -                 | \$ (21,393,538)                    |
| 93       | SHARED SERVICES ARRANGMENTS    | \$ 60,000                        | \$ -                            |                   | \$ -                 | \$ (60,000)                        |
| 99       | APPRAISAL DISTRICT FEES        | \$ 689,067                       | \$ -                            | \$ -              | \$ -                 | \$ (689,067)                       |
|          |                                | \$ -                             | \$ -                            | \$ -              | \$ -                 |                                    |
|          | _                              |                                  | _                               | _                 | \$ -                 |                                    |
|          | COLUMN TOTALS                  | \$ 91,921,782                    | \$ 4,955,433                    | \$ 1,660,178      | \$ 6,615,610         | \$ (85,306,172)                    |
|          | EXPENDITURES AS A % OF BUDGET  |                                  | 5.39%                           |                   | 7.20%                | · ·                                |