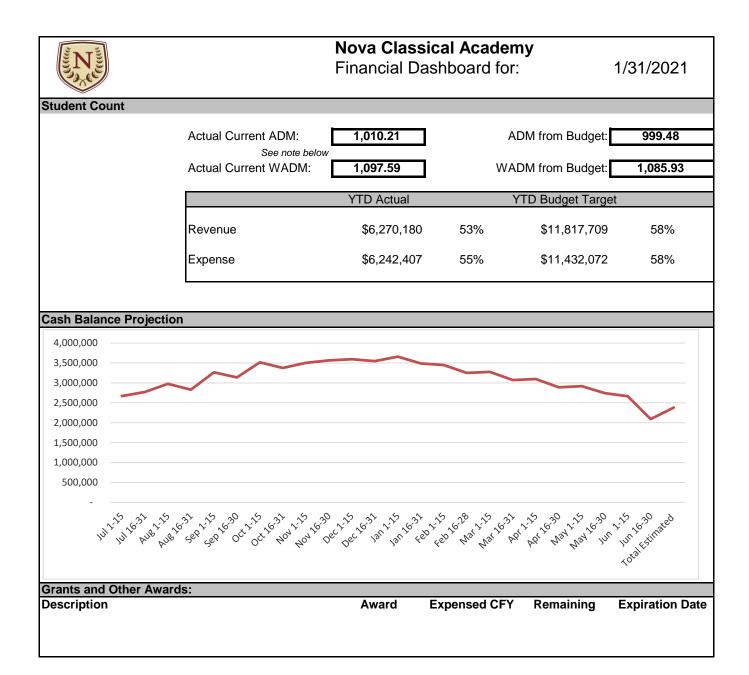

### Overview

Currently the school has a budget of 999 ADM and it is anticipated that our enrollment will meet or exceed this figure. The state is currently paying us off of 994 ADM and we will monitor things come fall and make necessary adjustments if needed.

### Income Statement Summary

Currently we are 58% of the way through the budget year and have received 53% of our Revenue and have spent 55% of our Expenditure budget. This is in line with expectations given the 10% holdback from the state for revenues as well as not having all of our Federal Grants approved nor being able to draw on these funds.