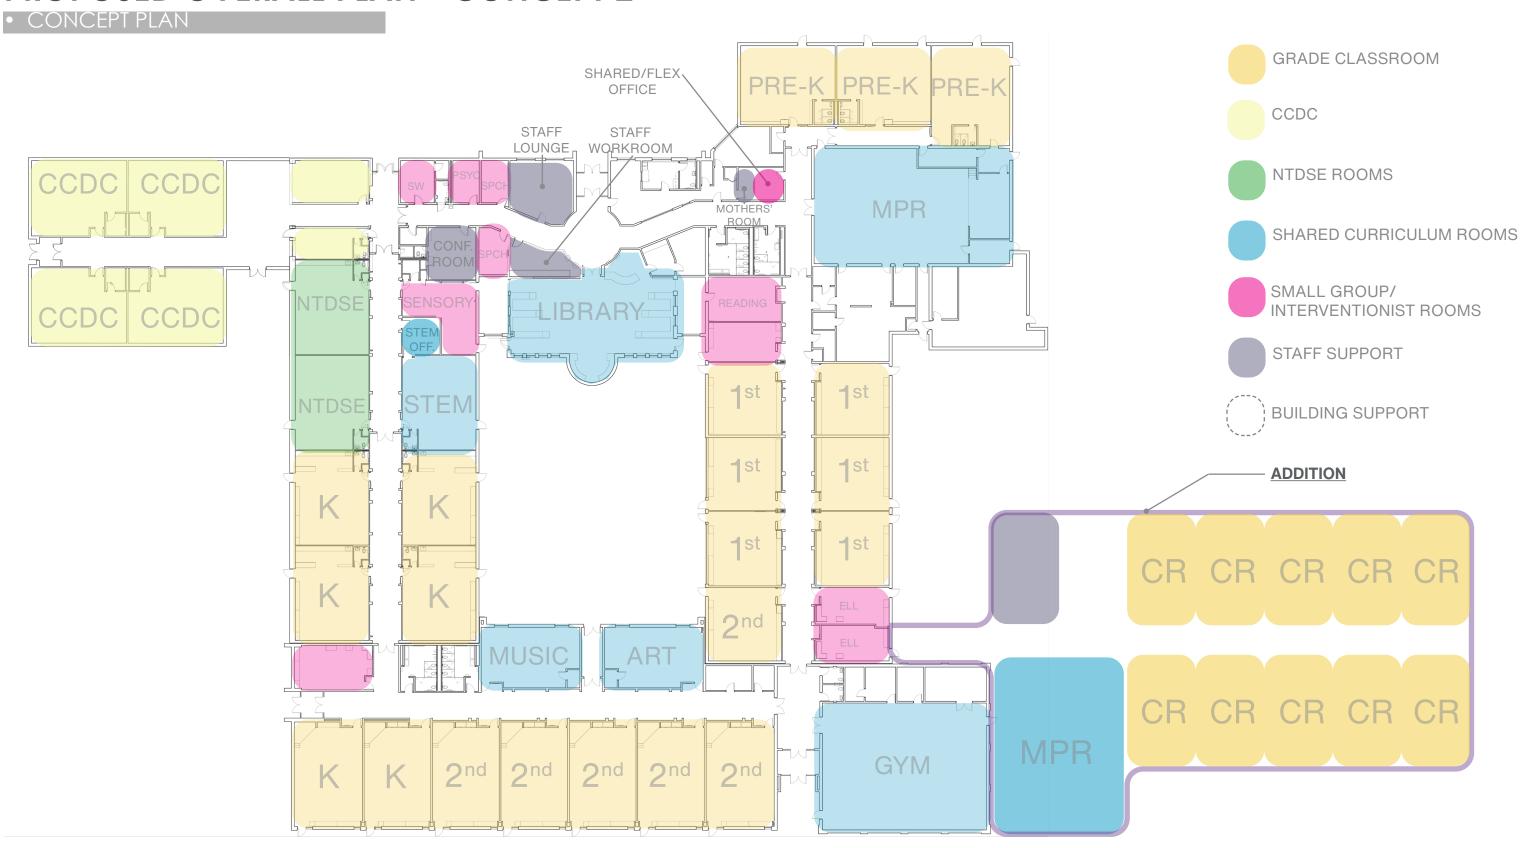

# PROPOSED OVERALL PLAN - CONCEPT 1

GRADE CLASSROOM

CCDC

NTDSE ROOMS

SHARED CURRICULUM ROOMS

SMALL GROUP/ INTERVENTIONIST ROOMS

STAFF SUPPORT

BUILDING SUPPORT

ROOMS WITH NO CHANGE HALFTONED

#### **CONCEPT 1 OVERVIEW**

-6,800 SF ADDITION
-3,000 SF INTERIOR RENOVATIONS
-RELOCATION OF EXISTING CCDC
PLAYGROUND

#### NET GAIN OF:

- +1 PRE-K ROOM
- +1 STEM LAB AND 1 STEM OFFICE
- +1 SENSORY ROOM
- +1 CONFERENCE ROOM

CONCEPTUAL OVERALL PROJECT BUDGET = \$6,136,000

TODD HALL CONCEPTS