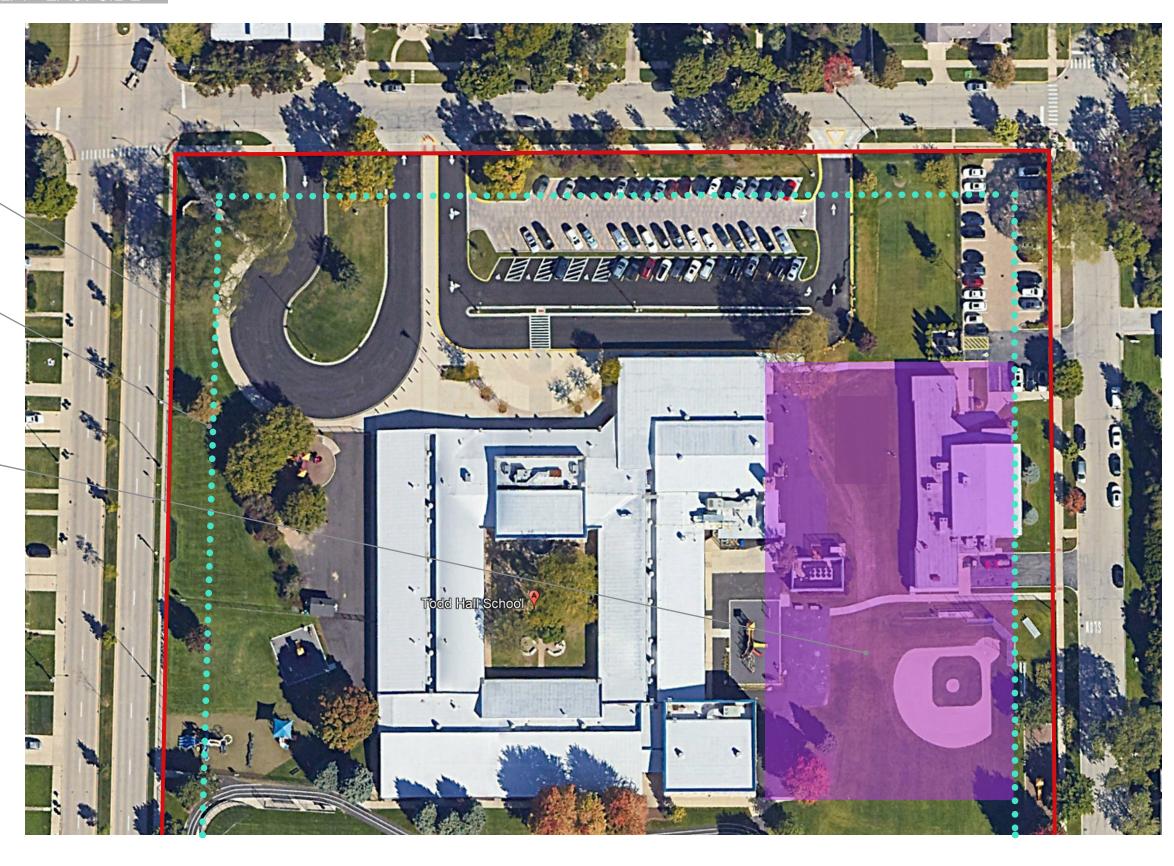

CONCEPT 1

### PARTIAL FLOOR PLAN







# PROPOSED OVERALL PLAN - CONCEPT 1



GRADE CLASSROOM

CCDC

NTDSE ROOMS

SHARED CURRICULUM ROOMS

SMALL GROUP/ INTERVENTIONIST ROOMS

STAFF SUPPORT

BUILDING SUPPORT

ROOMS WITH NO CHANGE HALFTONED

#### **CONCEPT 1 OVERVIEW**

-6,800 SF ADDITION
-3,000 SF INTERIOR RENOVATIONS
-RELOCATION OF EXISTING CCDC
PLAYGROUND

#### NET GAIN OF:

- +1 PRE-K ROOM
- +1 STEM LAB AND 1 STEM OFFICE
- +1 SENSORY ROOM
- +1 CONFERENCE ROOM

CONCEPTUAL OVERALL PROJECT BUDGET = \$6,136,000





TODD HALL CONCEPTS

# LONG-TERM PLANNING POTENTIAL ADDITIONS





# POTENTIAL SOUTHEAST & NORTHEAST ADDITIONS

MAXIMUM BUILDABLE AREA - EAST SIDE

**PROPERTY LINE** 

**ZONING SETBACKS (30')**-

ZONING MAXIMUM
BUILDING HEIGHT = 60'

MAXIMUM BUILDING – AREA

54,000 SQUARE FEET







# LONG-TERM PLANNING ADDITION - CONCEPT 2: SOUTHEAST CORNER

- 2.1 ONE STORY
- 2.2 TWO STORY
- 2.3 THREE STORY





# PROPOSED ADDITION - CONCEPT 2

SITE PLAN

RELOCATED 1ST — GRADE PLAYGROUND

#### **ADDITION** -

ONE STORY APX. 20,000 SQUARE FEET

TWO STORY APX. 35,500 SQUARE FEET

THREE STORY APX. 51,000 SQUARE FEET







# PROPOSED OVERALL PLAN - CONCEPT 2







### PROPOSED OVERALL PLAN - CONCEPT 2

#### MULTI-STORY CONCEPTS



#### CONCEPT 2.1 - ONE STORY OVERVIEW

-20,000 SF ADDITION

**-**500 SF INTERIOR RENOVATIONS

RELOCATION OF EXISTING 1st GRADE PLAYGROUND

#### NET GAIN OF:

- +10 CLASSROOMS
- +1 MULTIPURPOSE ROOM
- +MISC. BUILDING SUPPORT SPACES (OFFICES, TOILET ROOMS, MECH/ELEC)

CONCEPTUAL OVERALL PROJECT BUDGET = \$15,800,000

#### CONCEPT 2.2 - TWO STORY OVERVIEW