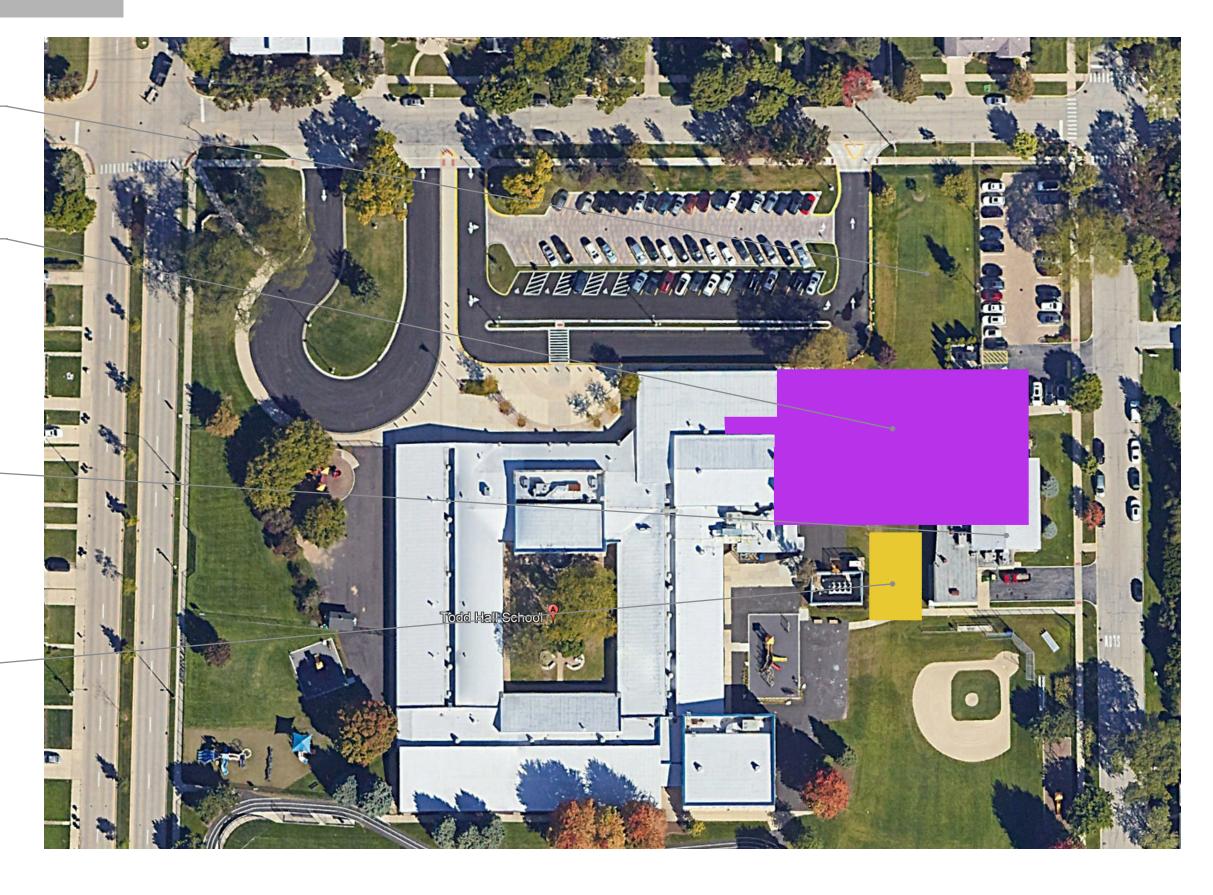

# POTENTIAL NORTHWEST ADDITION

MAXIMUM BUILDABLE AREA - WEST SIDE

**PROPERTY LINE** 

**ZONING SETBACKS (30')**-

MAXIMUM BUILDING -

29,500 SQUARE FEET

# **PROPOSED ADDITION - CONCEPT 1**

SITE PLAN

**CCDC ENTRANCE** 

**EXISTING TO REMAIN** 

**ADDITION** 

APX. 7,000 SQUARE FEET

RELOCATED CCDC PLAYGROUND

# PROPOSED ADDITION - CONCEPT 1

### PARTIAL FLOOR PLAN