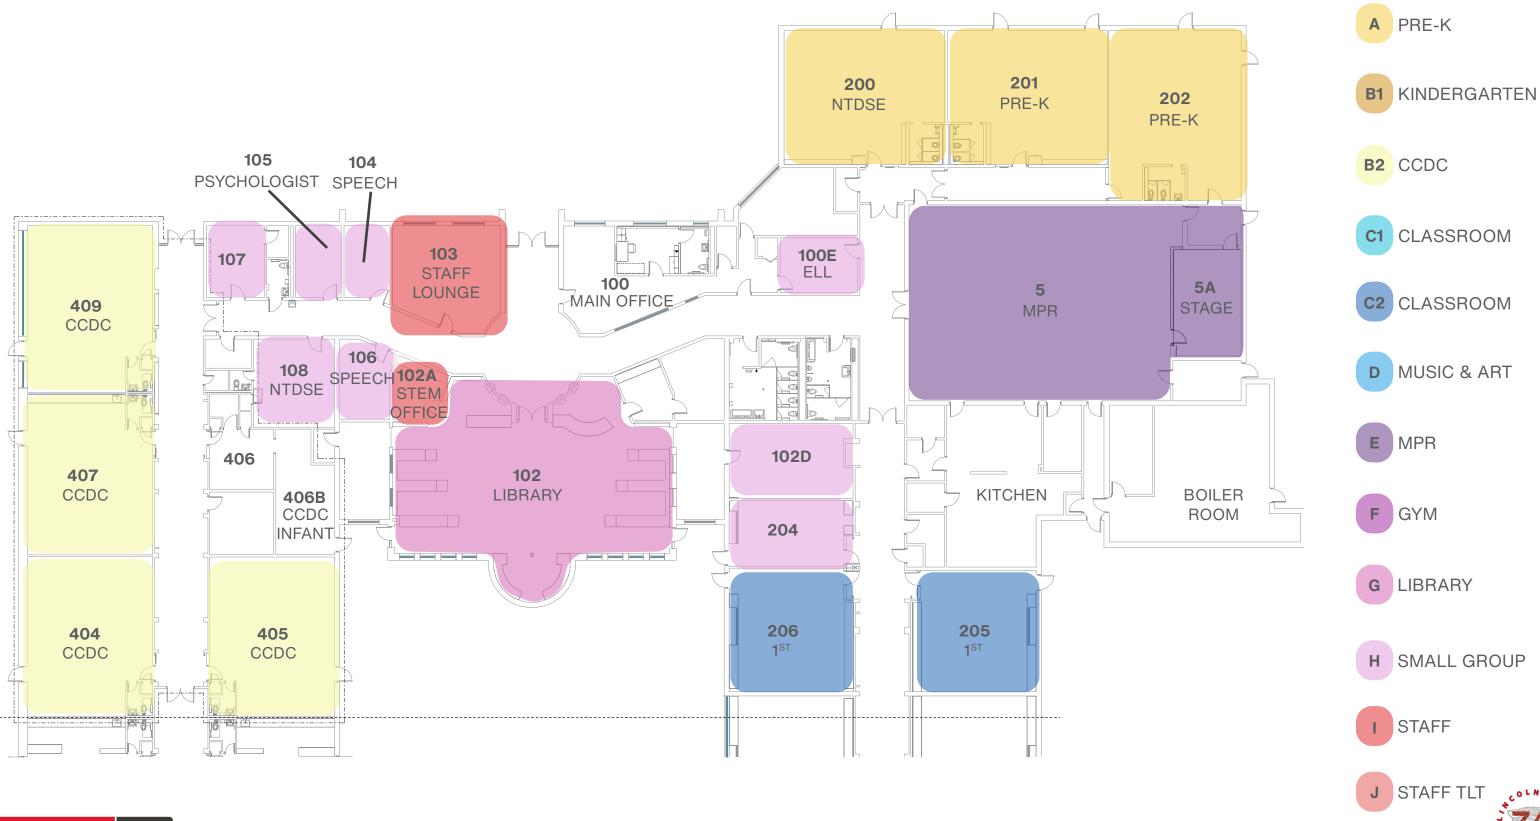

# PROPOSED SCOPE OF WORK - BASE BUILDING

### NORTH PLAN

# PROPOSED SCOPE OF WORK - BASE BUILDING

|                                                                                    | RENOVATE<br>TOILETS<br>FOR ADA<br>COMPLIANCE | REPLACE<br>CASEWORK |   | REPLACE<br>FLOOR | OUT | PAINT<br>/ WALL<br>PANELS |   | MODIFY OR<br>ELIMINATE<br>STAGE | REPLACE<br>/ ADD<br>FURNITURE | PAINT<br>DUCTWORK | REPLACE<br>BASKETBALL<br>HOOPS | MISC.<br>MECH,<br>ELEC,<br>AV | OTHER CHANGES & NOTES                                                           |
|------------------------------------------------------------------------------------|----------------------------------------------|---------------------|---|------------------|-----|---------------------------|---|---------------------------------|-------------------------------|-------------------|--------------------------------|-------------------------------|---------------------------------------------------------------------------------|
| A: PRE-K                                                                           |                                              |                     |   |                  |     |                           |   |                                 |                               |                   |                                |                               | REPLACE CUBBIES; TOILET ROOMS TO BE RENOVATED                                   |
| 200, 201, 202                                                                      |                                              |                     |   |                  |     |                           |   |                                 | TCHR DESK/<br>CHAIR ONLY      |                   |                                |                               | THOOMIS TO BE TIENOVILED                                                        |
| B1: KINDERGARTEN                                                                   |                                              |                     |   |                  | _   | _                         | _ |                                 | _                             |                   |                                |                               | TOILET ROOMS TO BE                                                              |
| 400, 401, 402, 403                                                                 |                                              |                     |   |                  |     |                           |   |                                 | TCHR DESK/                    |                   |                                |                               | EXPANDED                                                                        |
| PENDING POTENTIAL ADDITION                                                         | CONCEPTS                                     |                     |   |                  |     |                           |   |                                 | CHAIR & STOR                  |                   |                                |                               |                                                                                 |
| B2: CCDC<br>404, 405, 407, 409                                                     |                                              |                     |   |                  |     |                           |   |                                 | •                             |                   |                                |                               | ALTERNATE BID; MECH. IS BAS<br>BID; CONSIDER OPTIONAL ALT.<br>FOR MOTHERS' ROOM |
| C1: TYPICAL CLASSROOM                                                              |                                              |                     |   |                  |     |                           |   |                                 |                               |                   |                                |                               |                                                                                 |
| 301, 303, 305, 307,<br>309, 311, 313                                               |                                              |                     |   |                  |     |                           |   |                                 | TCHR DESK/<br>CHAIR ONLY      |                   |                                |                               |                                                                                 |
| C2: TYPICAL CLASSROOM                                                              |                                              |                     |   |                  |     |                           |   |                                 | 011/111101121                 |                   |                                |                               | REPLACE EXISTING                                                                |
| 205, 206, 207, 208,<br>209, 210, 212                                               |                                              |                     |   |                  |     |                           |   |                                 |                               |                   |                                |                               | CLASSROOM SINKS                                                                 |
| D: MUSIC & ART                                                                     |                                              |                     |   |                  |     |                           |   |                                 |                               |                   |                                |                               | CONSIDER SECOND SINK IN AF                                                      |
| 300, 302                                                                           |                                              |                     |   |                  |     |                           |   |                                 |                               |                   |                                |                               |                                                                                 |
| E: MPR 5                                                                           |                                              |                     |   |                  |     |                           |   | •                               |                               | •                 |                                | 7.7.7.                        | REPLACE BASKETBALL HOOPS                                                        |
| F: GYM                                                                             |                                              |                     |   | _                |     | _                         |   |                                 |                               |                   | _                              | COLNINO                       | ADD 2 BASKETBALL HOOPS OF                                                       |
| 215                                                                                |                                              |                     |   |                  |     |                           |   |                                 |                               |                   |                                | 100 L 015 TE                  | ADD 2 BASKETBALL HOOPS OF WEST AND REPLACE 2 ON EAS                             |
| G: LIBRARY                                                                         |                                              |                     |   |                  |     |                           |   |                                 |                               |                   |                                |                               | ENCLOSE WEST READ. ROOM W/ WALL & DOOR                                          |
| 102                                                                                |                                              |                     |   |                  |     |                           |   |                                 |                               |                   |                                |                               | W/ WALL & DOOR                                                                  |
| H: SMALL GROUP ROOMS<br>100E, 102D, 104, 105, 106,<br>107, 108, 204, 211, 213, 315 |                                              | •                   | • |                  |     | •                         |   |                                 | •                             |                   |                                |                               | CASEWORK EXISTS ONLY IN 204, 211, 213, 315                                      |
| I: STAFF LOUNGE                                                                    |                                              | •                   | • |                  |     |                           |   |                                 | •                             |                   |                                |                               | REPLACE FURNITURE;<br>ELIMINATE OPERABLE<br>PARTITION                           |
| J: STAFF TOILETS                                                                   |                                              |                     |   |                  |     |                           |   |                                 |                               |                   |                                |                               | ELIMINATE SHOWER IN GYM STAFF TOILET                                            |