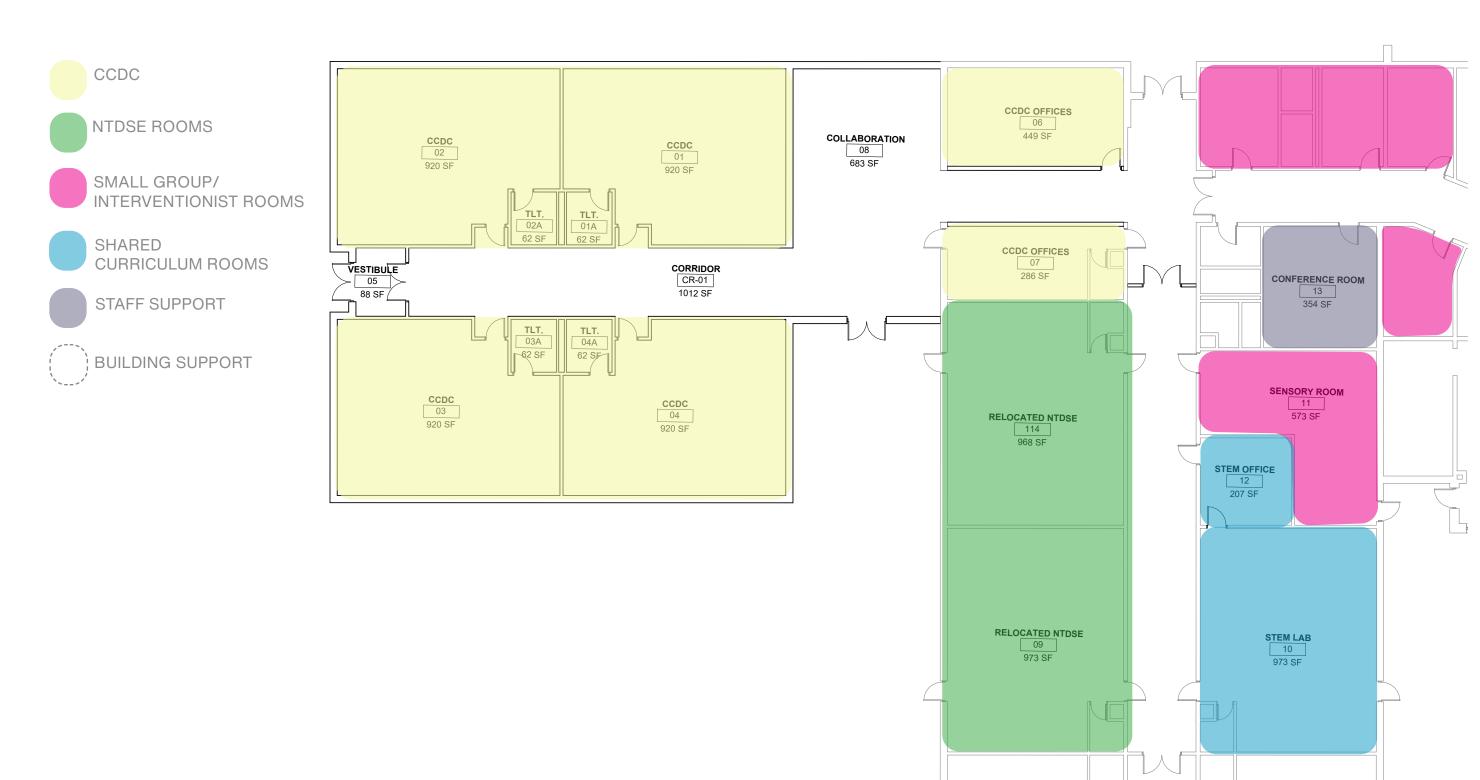

# PROPOSED ADDITION - CONCEPT 1

### PARTIAL FLOOR PLAN

ROOMS WITH NO CHANGE HALFTONED