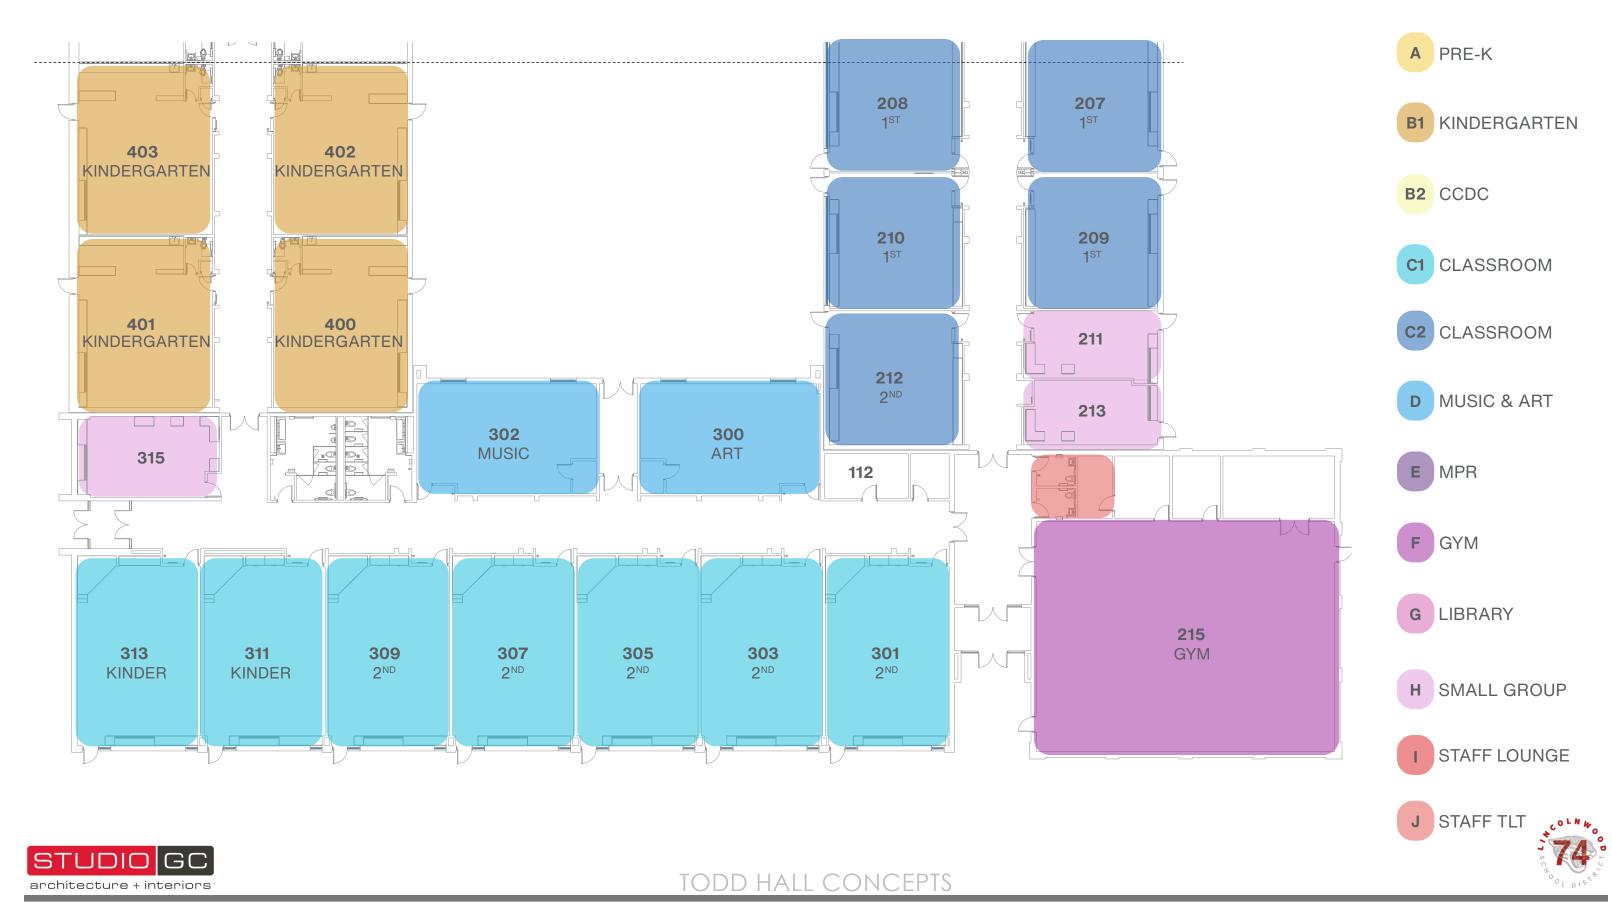

# PROPOSED SCOPE OF WORK - BASE BUILDING

### SOUTH PLAN

# PROPOSED SCOPE OF WORK - BASE BUILDING

|                                                                                    | RENOVATE<br>TOILETS<br>FOR ADA<br>COMPLIANCE | REPLACE<br>CASEWORK |   | REPLACE<br>FLOOR | OUT | PAINT<br>/ WALL<br>PANELS |   | MODIFY OR<br>ELIMINATE<br>STAGE | REPLACE<br>/ ADD<br>FURNITURE | PAINT<br>DUCTWORK | REPLACE<br>BASKETBALL<br>HOOPS | MISC.<br>MECH,<br>ELEC,<br>AV | OTHER CHANGES & NOTES                                                           |
|------------------------------------------------------------------------------------|----------------------------------------------|---------------------|---|------------------|-----|---------------------------|---|---------------------------------|-------------------------------|-------------------|--------------------------------|-------------------------------|---------------------------------------------------------------------------------|
| A: PRE-K                                                                           |                                              |                     |   |                  |     |                           |   |                                 |                               |                   |                                |                               | REPLACE CUBBIES; TOILET ROOMS TO BE RENOVATED                                   |
| 200, 201, 202                                                                      |                                              |                     |   |                  |     |                           |   |                                 | TCHR DESK/<br>CHAIR ONLY      |                   |                                |                               | THOOMIS TO BE TIENOVILED                                                        |
| B1: KINDERGARTEN                                                                   |                                              |                     |   |                  | _   | _                         | _ |                                 | _                             |                   |                                |                               | TOILET ROOMS TO BE                                                              |
| 400, 401, 402, 403                                                                 |                                              |                     |   |                  |     |                           |   |                                 | TCHR DESK/                    |                   |                                |                               | EXPANDED                                                                        |
| PENDING POTENTIAL ADDITION                                                         | CONCEPTS                                     |                     |   |                  |     |                           |   |                                 | CHAIR & STOR                  |                   |                                |                               |                                                                                 |
| B2: CCDC<br>404, 405, 407, 409                                                     |                                              |                     |   |                  |     |                           |   |                                 | •                             |                   |                                |                               | ALTERNATE BID; MECH. IS BAS<br>BID; CONSIDER OPTIONAL ALT.<br>FOR MOTHERS' ROOM |
| C1: TYPICAL CLASSROOM                                                              |                                              |                     |   |                  |     |                           |   |                                 |                               |                   |                                |                               |                                                                                 |
| 301, 303, 305, 307,<br>309, 311, 313                                               |                                              |                     |   |                  |     |                           |   |                                 | TCHR DESK/<br>CHAIR ONLY      |                   |                                |                               |                                                                                 |
| C2: TYPICAL CLASSROOM                                                              |                                              |                     |   |                  |     |                           |   |                                 | 011/111101121                 |                   |                                |                               | REPLACE EXISTING                                                                |
| 205, 206, 207, 208,<br>209, 210, 212                                               |                                              |                     |   |                  |     |                           |   |                                 |                               |                   |                                |                               | CLASSROOM SINKS                                                                 |
| D: MUSIC & ART                                                                     |                                              |                     |   |                  |     |                           |   |                                 |                               |                   |                                |                               | CONSIDER SECOND SINK IN AF                                                      |
| 300, 302                                                                           |                                              |                     |   |                  |     |                           |   |                                 |                               |                   |                                |                               |                                                                                 |
| E: MPR 5                                                                           |                                              |                     |   |                  |     |                           |   | •                               |                               | •                 |                                | 7.7.7.                        | REPLACE BASKETBALL HOOPS                                                        |
| F: GYM                                                                             |                                              |                     |   | _                |     | _                         |   |                                 |                               |                   | _                              | COLNINO                       | ADD 2 BASKETBALL HOOPS OF                                                       |
| 215                                                                                |                                              |                     |   |                  |     |                           |   |                                 |                               |                   |                                | 100 L 015 TE                  | ADD 2 BASKETBALL HOOPS OF WEST AND REPLACE 2 ON EAS                             |
| G: LIBRARY                                                                         |                                              |                     |   |                  |     |                           |   |                                 |                               |                   |                                |                               | ENCLOSE WEST READ. ROOM W/ WALL & DOOR                                          |
| 102                                                                                |                                              |                     |   |                  |     |                           |   |                                 |                               |                   |                                |                               | W/ WALL & DOOR                                                                  |
| H: SMALL GROUP ROOMS<br>100E, 102D, 104, 105, 106,<br>107, 108, 204, 211, 213, 315 |                                              | •                   | • |                  |     | •                         |   |                                 | •                             |                   |                                |                               | CASEWORK EXISTS ONLY IN 204, 211, 213, 315                                      |
| I: STAFF LOUNGE                                                                    |                                              | •                   | • |                  |     |                           |   |                                 | •                             |                   |                                |                               | REPLACE FURNITURE;<br>ELIMINATE OPERABLE<br>PARTITION                           |
| J: STAFF TOILETS                                                                   |                                              |                     |   |                  |     |                           |   |                                 |                               |                   |                                |                               | ELIMINATE SHOWER IN GYM STAFF TOILET                                            |