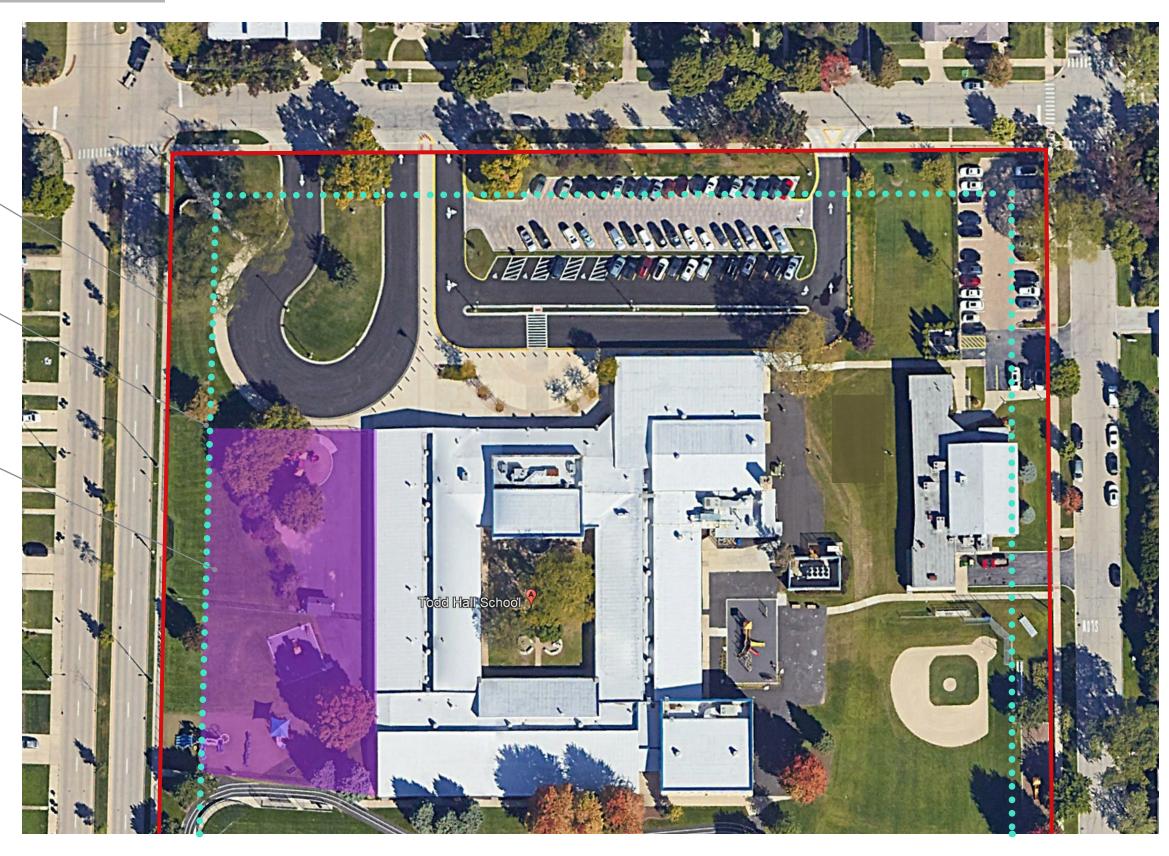

| REPLACE FURNITURE;<br>ELIMINATE OPERABLE<br>PARTITION                           |
| J: STAFF TOILETS                                                                   |                                              |                     |   |                  |     |                           |   |                                 |                               |                   |                                |                               | ELIMINATE SHOWER IN GYM STAFF TOILET                                            |

STUDIO GC architecture + interiors

TODD HALL CONCEPTS

# ADDITION - CONCEPT 1: NORTHWEST CORNER





# POTENTIAL NORTHWEST ADDITION

MAXIMUM BUILDABLE AREA - WEST SIDE

**PROPERTY LINE** 

**ZONING SETBACKS (30')**-

MAXIMUM BUILDING -

29,500 SQUARE FEET







# **PROPOSED ADDITION - CONCEPT 1**

SITE PLAN

**CCDC ENTRANCE** 

**EXISTING TO REMAIN** 

**ADDITION** 

APX. 7,000 SQUARE FEET

RELOCATED CCDC PLAYGROUND







# PROPOSED ADDITION - CONCEPT 1

### PARTIAL FLOOR PLAN







# PROPOSED OVERALL PLAN - CONCEPT 1



GRADE CLASSROOM

CCDC

NTDSE ROOMS

SHARED CURRICULUM ROOMS

SMALL GROUP/ INTERVENTIONIST ROOMS

STAFF SUPPORT

BUILDING SUPPORT

ROOMS WITH NO CHANGE HALFTONED

#### **CONCEPT 1 OVERVIEW**

-6,800 SF ADDITION
-3,000 SF INTERIOR RENOVATIONS
-RELOCATION OF EXISTING CCDC
PLAYGROUND

#### NET GAIN OF:

- +1 PRE-K ROOM
- +1 STEM LAB AND 1 STEM OFFICE
- +1 SENSORY ROOM
- +1 CONFERENCE ROOM

CONCEPTUAL OVERALL PROJECT BUDGET = \$6,136,000





TODD HALL CONCEPTS

# LONG-TERM PLANNING POTENTIAL ADDITIONS





# POTENTIAL SOUTHEA