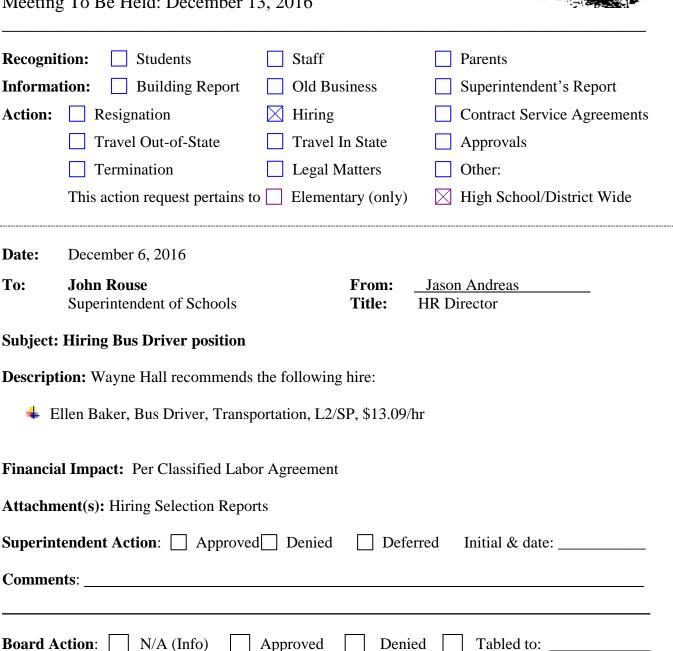

## **Browning Public Schools Board Agenda Request**

Meeting To Be Held: December 13, 2016