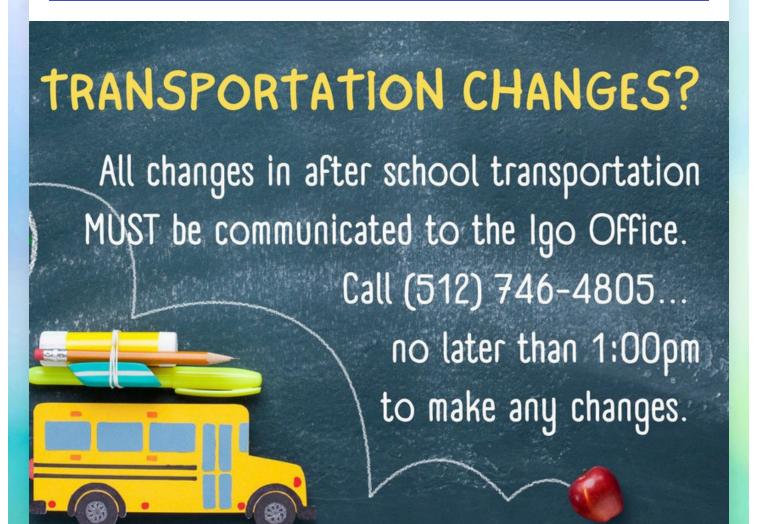

# New Attendance Reporting time - 9:20 a.m.

Our new attendance reporting time is 9:20 a.m. If your child checks in after this time, he or she will be counted absent for the day.

Help us reach our goal of 100% attendance each and every day!