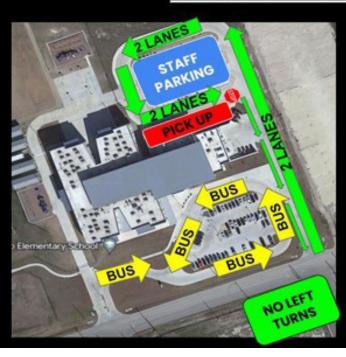

# <u>AFTERNOON PICK UP AT IGO</u>

- BUSSES WILL PICK UP IN THE FRONT OF THE SCHOOL. ONLY BUSSES WILL UTILIZE THE FRONT PICK UP.
- 2. ALL CARS WILL FORM TWO LANES FOR PICK UP ON THE EAST SIDE OF THE BUILDING FOLLOWING THE GREEN ARROWS. TRAFFIC WILL BE CONTROLLED AND ORDERLY.
- DISPLAY YOUR CHILD'S CAR RIDER TAG IN THE FRONT WINDSHIELD.
- PLEASE TRY TO ONLY TAKE RIGHT TURNS INTO AND OUT OF THE PARKING LOT TO HELP TRAFFIC FLOW MUCH SMOOTHER.