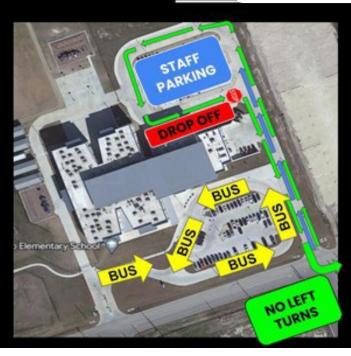

# AT IGO

- BUSSES WILL DROP OFF IN THE FRONT OF THE SCHOOL. ONLY BUSSES WILL UTILIZE THE FRONT DROP OFF.
- ALL CARS WILL FORM ONE LANE FOR DROP OFF, WILL TURN INTO THE CAR LANE ON THE EAST SIDE OF THE BUILDING – FOLLOWING THE GREEN ARROWS. TRAFFIC WILL BE CONTROLLED AND ORDERLY.
- ALLOW ROOM BETWEEN THE GREEN ARROWS SO THAT TEACHERS CAN GET INTO THE STAFF PARKING LOT.
- PLEASE TRY TO ONLY TAKE RIGHT TURNS INTO AND OUT OF THE PARKING LOT TO HELP TRAFFIC FLOW MUCH SMOOTHER.