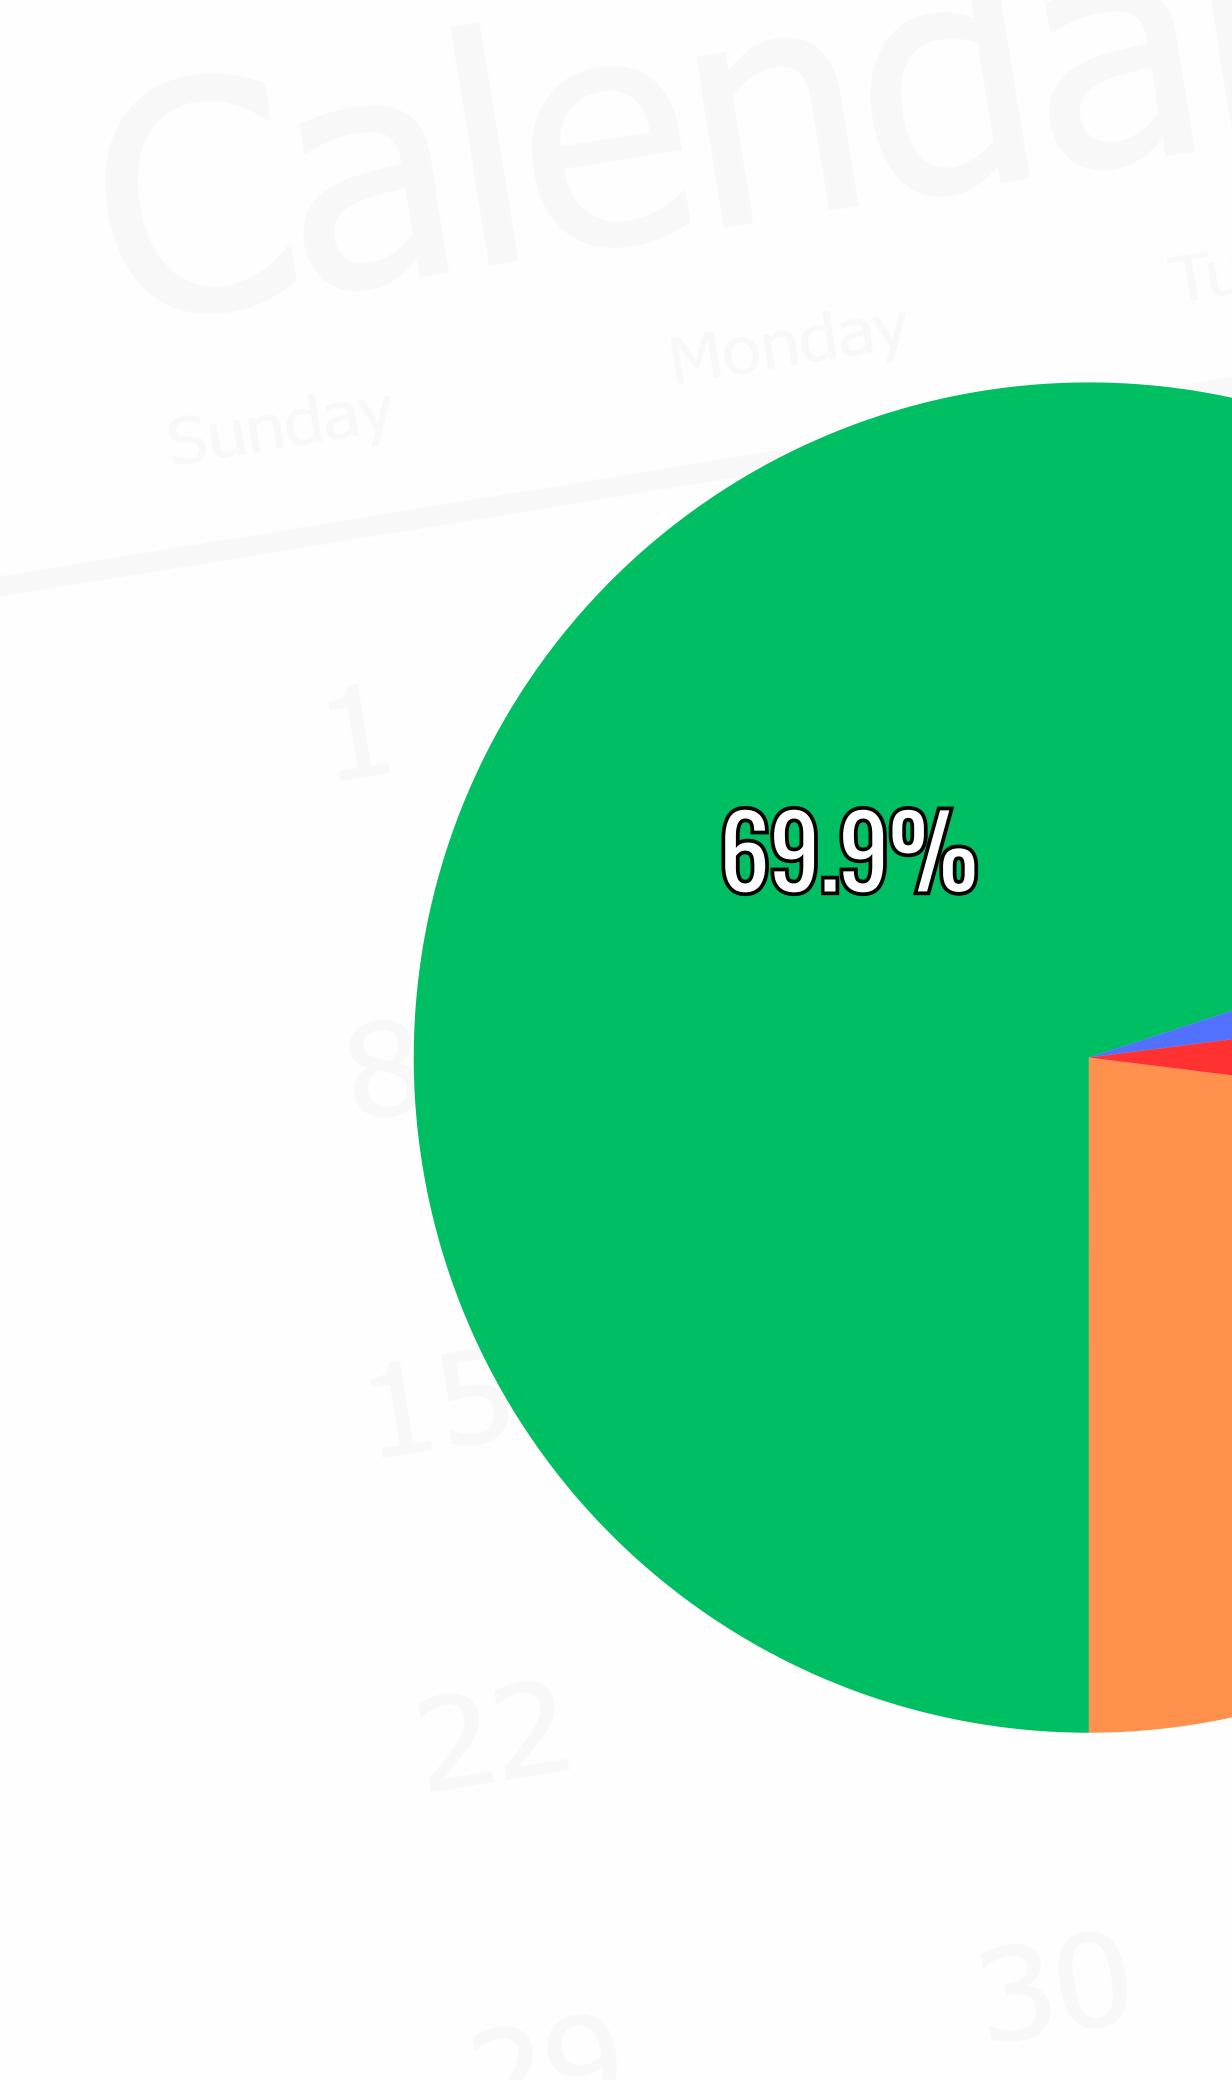

# Staff Survey Results

"Please pick your **top priority** for the Libertyville D70 school calendar"

1. Include a week-long fall break during Thanksgiving week

2. Winter and Spring breaks match the high school (D128)

3. The district focuses on creatingas many full 5 day weeks that it can

4. Start and end dates match the high school as much as possible

<text>