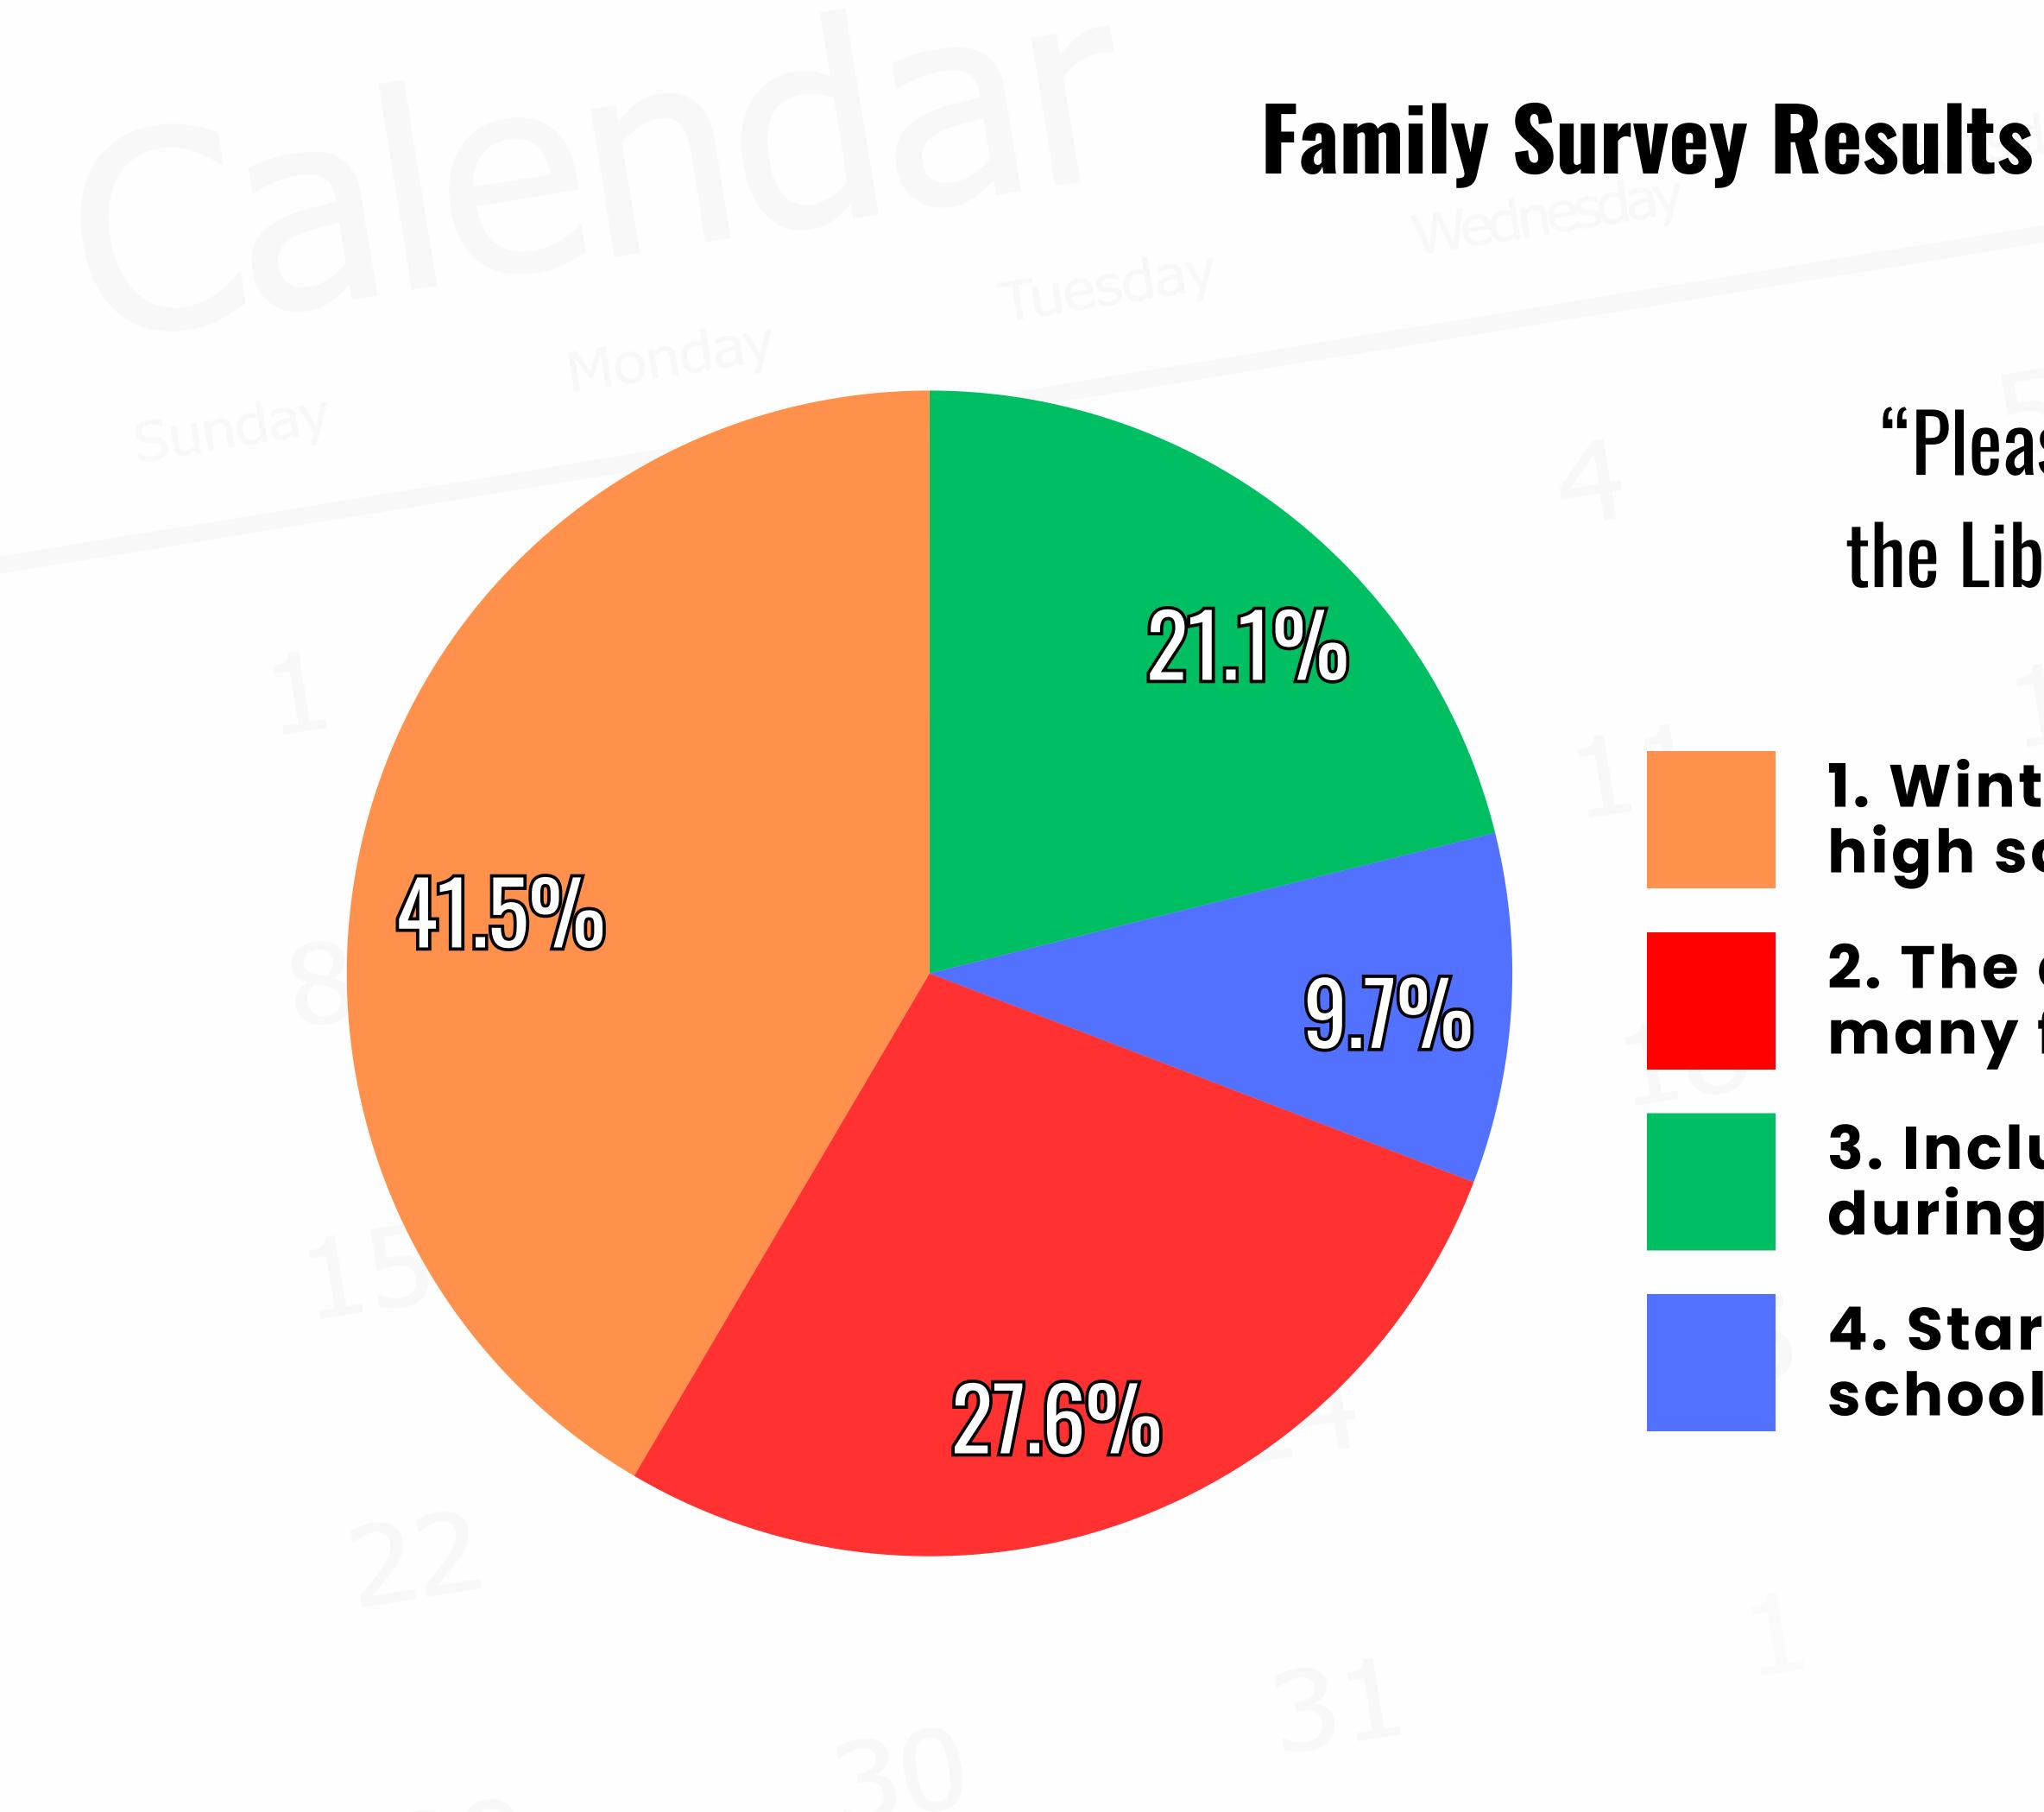

"Please pick your top priority for the Libertyville D70 school calendar"

1. Winter and Spring breaks match the high school (D128)

2. The district focuses on creatingas many full 5 day weeks that it can

3. Include a week-long fall break during Thanksgiving week

4. Start and end dates match the high school as much as possible