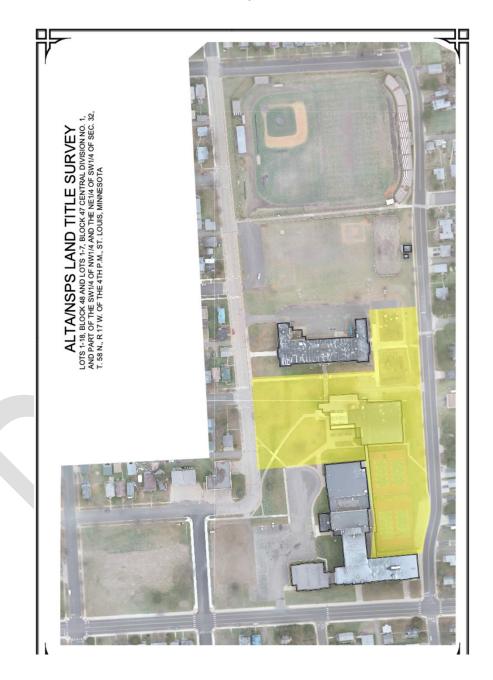

#### AMENDMENTS

1. Paragraph 1 of the Agreement is hereby deleted in its entirety and replaced with the following provisions:

- ISD 2909 agrees that it will demolish all of the existing buildings and improvements on the property located at 801 Jones Street, Eveleth, Minnesota at its sole cost, with the exception of the buildings and improvements that are shown on the attached <u>Exhibit B</u>. All other existing buildings and improvements on the property shall be demolished by ISD 2909 at its sole cost, no later than December 25, 2025.
- 2. Paragraph 2 of the Agreement is hereby amended to read as follows:
  - 2. The City hereby exercises its option to purchase the ISD 2909 Property in the amount of \$500,000. The parties shall enter into a purchase agreement to memorialize the purchase of all of the ISD 2909 Property. The closing costs will be split between ISD 2909 and the City in the customary fashion.

# Exhibit Showing Buildings and Improvements to be Preserved on the ISD 2909 Property (shown in yellow)