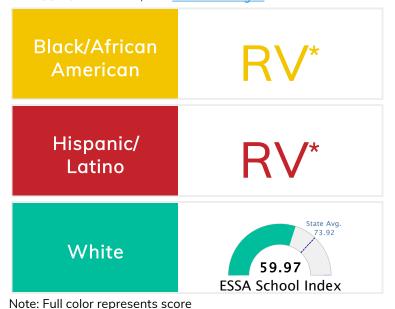

## All Students

Graph represents where scores fall in comparison to state averages. For more information about the Every Student Succeeds Act and the ESSA School Index, visit <u>arkansased.gov</u>.

\*RV = Restricted Value for sub-pops size < 10