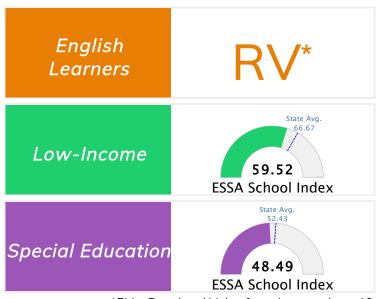

## All Students

Graph represents where scores fall in comparison to state averages. For more information about the Every Student Succeeds Act and the ESSA School Index, visit <u>arkansased.gov</u>.

\*RV = Restricted Value for sub-pops size < 10