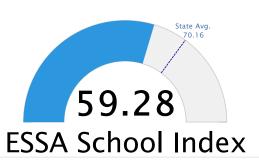

## Public School Rating Score (State Accountability: A-F Letter Grade)

State Accountability

59.28

Public School Rating

D

Rating Scale A = 75.59 and Above B = 69.94 - 75.58 C = 63.73 - 69.93 D = 53.58 - 63.72 F = 0.00 - 53.57

## All Students

Graph represents where scores fall in comparison to state averages. For more information about the Every Student Succeeds Act and the ESSA School Index, visit <u>arkansased.gov</u>.

\*RV = Restricted Value for sub-pops size < 10