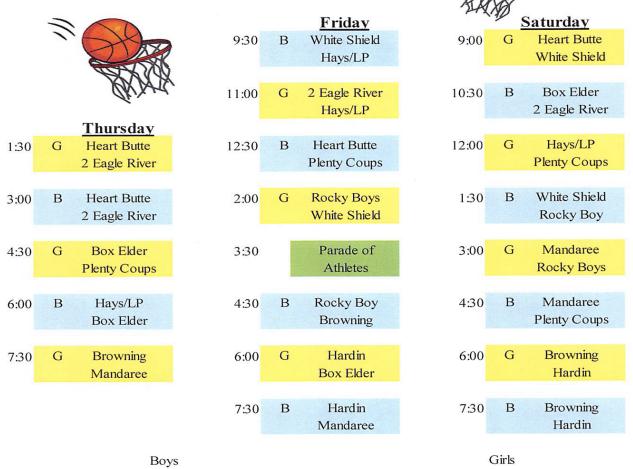

## All-American Indian Shootout

## Metra Park - First InterState Arena Billings Montana

| Mandaree     | Fri - Sat |
|--------------|-----------|
| Hardin       | Fri - Sat |
| Rocky Boy    | Fri - Sat |
| Browning     | Fri - Sat |
| Plenty Coups | Fri - Sat |
| White Shield | Fri - Sat |

Two Eagle River Thurs - Sat
Box Elder Thurs - Sat
Heart Butte Thurs - Fri

Hays/LP

| Hardin          | Fri - Sat   |
|-----------------|-------------|
| Rocky Boy       | Fri - Sat   |
| Hays/LP         | Fri - Sat   |
| White Shield    | Fri - Sat   |
| Mandaree        | Thurs - Sat |
| Browning        | Thurs - Sat |
| Heart Butte     | Thurs - Sat |
| Plenty Coups    | Thurs - Sat |
| Box Elder       | Thurs - Fri |
| Two Eagle River | Thurs - Fri |