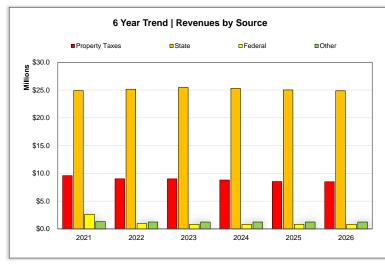

## FY22 Proposed Budget- JSP

|                                                | BUDGET REVENUE / EXPENDITURE PROJECTIONS |              |         |              |         |              |        |              |        |               |        |
|------------------------------------------------|------------------------------------------|--------------|---------|--------------|---------|--------------|--------|--------------|--------|---------------|--------|
|                                                | 2021                                     | 2022         | 0/ 4    | 2023         |         | 2024         |        | 2025         | 0/ 4   | 2026          | 0/ 4   |
|                                                | 2021                                     | 2022         | % ∆     | 2023         | % A     | 2024         | % ∆    | 2025         | % ∆    | 2026          | % A    |
| REVENUES                                       |                                          |              |         |              |         |              |        |              |        |               |        |
| Property Taxes                                 | \$9,603,045                              | \$9,027,632  | -5.99%  | \$9,009,864  | -0.20%  | \$8,810,070  | -2.22% | \$8,536,613  | -3.10% | \$8,494,038   | -0.50% |
| State                                          | 24,903,502                               | 25,171,181   | 1.07%   | 25,479,881   | 1.23%   | 25,307,713   | -0.68% | 25,031,240   | -1.09% | 24,872,654    | -0.63% |
| Federal                                        | 2,640,028                                | 947,133      | -64.12% | 823,873      | -13.01% | 823,873      | 0.00%  | 823,873      | 0.00%  | 823,873       | 0.00%  |
| Other                                          | 1,307,943                                | 1,246,954    | -4.66%  | 1,246,954    | 0.00%   | 1,246,954    | 0.00%  | 1,246,954    | 0.00%  | 1,246,954     | 0.00%  |
| TOTAL REVENUE                                  | \$38,454,518                             | \$36,392,900 | -5.36%  | \$36,560,572 | 0.46%   | \$36,188,610 | -1.02% | \$35,638,680 | -1.52% | \$35,437,519  | -0.56% |
|                                                |                                          |              |         |              |         |              |        |              |        |               |        |
| EXPENDITURES                                   |                                          |              |         |              |         |              |        |              |        |               |        |
| Salaries & Benefits                            | \$26,130,452                             | \$25,132,117 | -3.82%  | \$26,065,854 | 3.72%   | \$27,097,540 | 3.96%  | \$28,186,945 | 4.02%  | \$29,338,470  | 4.09%  |
| Other                                          | \$12,922,339                             | \$11,371,435 | -12.00% | \$11,627,126 | 2.25%   | \$11,890,312 | 2.26%  | \$12,161,216 | 2.28%  | \$12,440,065  | 2.29%  |
| TOTAL EXPENDITURES                             | \$39,052,791                             | \$36,503,552 | -6.53%  | \$37,692,980 | 3.26%   | \$38,987,853 | 3.44%  | \$40,348,161 | 3.49%  | \$41,778,535  | 3.55%  |
| 011001110 (40551017)                           | 4500.070                                 | 0110.050     |         | A1 100 100   |         | 40.700.040   |        | A 1 700 101  |        | 20.044.040    |        |
| SURPLUS / (DEFICIT)                            | -\$598,273                               | -\$110,652   |         | -\$1,132,408 |         | -\$2,799,243 |        | -\$4,709,481 |        | -\$6,341,016  |        |
| BEGINNING FUND BALANCE - ALL ACCOUNTS          | \$5,524,450                              | \$4,926,177  |         | \$4,815,525  |         | \$3,683,117  |        | \$883,875    |        | -\$3,825,606  |        |
| Assigned                                       | \$141,986                                | \$141,986    |         | \$141,986    |         | \$141,986    |        | \$141,986    |        | \$141,986     |        |
| Committed                                      | 0                                        | 0            |         | 0            |         | 0            |        | 0            |        | 0             |        |
| Nonspendable                                   | 117,447                                  | 117,447      |         | 117,447      |         | 117,447      |        | 117,447      |        | 117,447       |        |
| Restricted                                     | -1,058                                   | 6,262        |         | 4,921        |         | 3,446        |        | 1,824        |        | 39            |        |
| Restricted/Reserved                            | 869,009                                  | 633,122      |         | 953,619      |         | 911,845      |        | 793,738      |        | 629,838       |        |
| Unassigned                                     | 3,798,793                                | 3,916,708    |         | 2,465,144    |         | -290,849     |        | -4,880,601   |        | -11,055,933   |        |
| ENDING FUND BALANCE - ALL ACCOUNTS             | \$4,926,177                              | \$4,815,525  |         | \$3,683,117  |         | \$883,875    |        | -\$3,825,606 |        | -\$10,166,623 |        |
|                                                |                                          |              |         |              |         |              |        |              |        |               |        |
| Unassigned Fund Balance as a % of Expenditures | 9.73%                                    | 10.73%       |         | 6.54%        |         | -0.75%       |        | -12.10%      |        | -26.46%       |        |
| Unassigned Fund Balance as # of Months of Exp. | 1.17                                     | 1.29         |         | 0.78         |         | -0.09        |        | -1.45        |        | -3.18         |        |