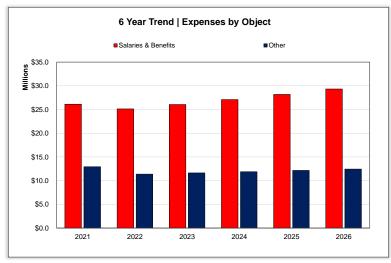

## FY22 Proposed Budget- JSP

|                                                | BUDGET REVENUE / EXPENDITURE PROJECTIONS |              |         |              |         |              |        |              |        |               |        |
|------------------------------------------------|------------------------------------------|--------------|---------|--------------|---------|--------------|--------|--------------|--------|---------------|--------|
|                                                | 2021                                     | 2022         | 0/ 4    | 2023         |         | 2024         |        | 2025         | 0/ 4   | 2026          | 0/ 4   |
|                                                | 2021                                     | 2022         | % ∆     | 2023         | % A     | 2024         | % ∆    | 2025         | % ∆    | 2026          | % A    |
| REVENUES                                       |                                          |              |         |              |         |              |        |              |        |               |        |
| Property Taxes                                 | \$9,603,045                              | \$9,027,632  | -5.99%  | \$9,009,864  | -0.20%  | \$8,810,070  | -2.22% | \$8,536,613  | -3.10% | \$8,494,038   | -0.50% |
| State                                          | 24,903,502                               | 25,171,181   | 1.07%   | 25,479,881   | 1.23%   | 25,307,713   | -0.68% | 25,031,240   | -1.09% | 24,872,654    | -0.63% |
| Federal                                        | 2,640,028                                | 947,133      | -64.12% | 823,873      | -13.01% | 823,873      | 0.00%  | 823,873      | 0.00%  | 823,873       | 0.00%  |
| Other                                          | 1,307,943                                | 1,246,954    | -4.66%  | 1,246,954    | 0.00%   | 1,246,954    | 0.00%  | 1,246,954    | 0.00%  | 1,246,954     | 0.00%  |
| TOTAL REVENUE                                  | \$38,454,518                             | \$36,392,900 | -5.36%  | \$36,560,572 | 0.46%   | \$36,188,610 | -1.02% | \$35,638,680 | -1.52% | \$35,437,519  | -0.56% |
|                                                |                                          |              |         |              |         |              |        |              |        |               |        |
| EXPENDITURES                                   |                                          |              |         |              |         |              |        |              |        |               |        |
| Salaries & Benefits                            | \$26,130,452                             | \$25,132,117 | -3.82%  | \$26,065,854 | 3.72%   | \$27,097,540 | 3.96%  | \$28,186,945 | 4.02%  | \$29,338,470  | 4.09%  |
| Other                                          | \$12,922,339                             | \$11,371,435 | -12.00% | \$11,627,126 | 2.25%   | \$11,890,312 | 2.26%  | \$12,161,216 | 2.28%  | \$12,440,065  | 2.29%  |
| TOTAL EXPENDITURES                             | \$39,052,791                             | \$36,503,552 | -6.53%  | \$37,692,980 | 3.26%   | \$38,987,853 | 3.44%  | \$40,348,161 | 3.49%  | \$41,778,535  | 3.55%  |
| 011001110 (40551017)                           | 4500.070                                 | 0110.050     |         | A1 100 100   |         | 40.700.040   |        | A 1 700 101  |        | 20.044.040    |        |
| SURPLUS / (DEFICIT)                            | -\$598,273                               | -\$110,652   |         | -\$1,132,408 |         | -\$2,799,243 |        | -\$4,709,481 |        | -\$6,341,016  |        |
| BEGINNING FUND BALANCE - ALL ACCOUNTS          | \$5,524,450                              | \$4,926,177  |         | \$4,815,525  |         | \$3,683,117  |        | \$883,875    |        | -\$3,825,606  |        |
| Assigned                                       | \$141,986                                | \$141,986    |         | \$141,986    |         | \$141,986    |        | \$141,986    |        | \$141,986     |        |
| Committed                                      | 0                                        | 0            |         | 0            |         | 0            |        | 0            |        | 0             |        |
| Nonspendable                                   | 117,447                                  | 117,447      |         | 117,447      |         | 117,447      |        | 117,447      |        | 117,447       |        |
| Restricted                                     | -1,058                                   | 6,262        |         | 4,921        |         | 3,446        |        | 1,824        |        | 39            |        |
| Restricted/Reserved                            | 869,009                                  | 633,122      |         | 953,619      |         | 911,845      |        | 793,738      |        | 629,838       |        |
| Unassigned                                     | 3,798,793                                | 3,916,708    |         | 2,465,144    |         | -290,849     |        | -4,880,601   |        | -11,055,933   |        |
| ENDING FUND BALANCE - ALL ACCOUNTS             | \$4,926,177                              | \$4,815,525  |         | \$3,683,117  |         | \$883,875    |        | -\$3,825,606 |        | -\$10,166,623 |        |
|                                                |                                          |              |         |              |         |              |        |              |        |               |        |
| Unassigned Fund Balance as a % of Expenditures | 9.73%                                    | 10.73%       |         | 6.54%        |         | -0.75%       |        | -12.10%      |        | -26.46%       |        |
| Unassigned Fund Balance as # of Months of Exp. | 1.17                                     | 1.29         |         | 0.78         |         | -0.09        |        | -1.45        |        | -3.18         |        |