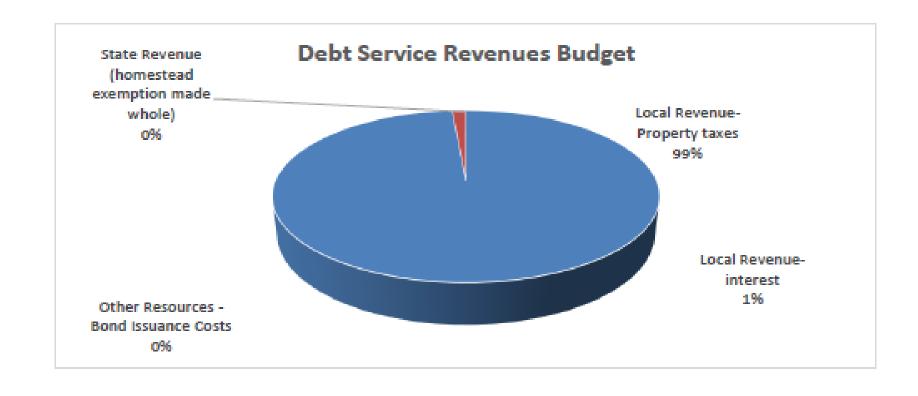

--------------------------------|---------------|---------|----------|
| Object        |                                                | Original      |         | Enrolled |
| Code          | Revenue                                        | Budget        | %       | 33,500   |
| 571x          | Local Revenue-Property taxes                   | \$ 45,624,195 | 99%     |          |
| 574x          | Local Revenue-interest                         | \$ 625,000    | 1%      |          |
| 5800          | State Revenue (homestead exemption made whole) | \$ -          | 0%      |          |
| 7900          | Other Resources - Bond Issuance Costs          | \$ -          | 0%      |          |
| Total Revenue |                                                | \$ 46,249,195 | 100% \$ | 1,381    |



#### **EXPENDITURES**

|             |                                    | Beginning/       |      | Per      |
|-------------|------------------------------------|------------------|------|----------|
| Object      |                                    | Original         |      | Enrolled |
| Code        | Expenditure                        | Budget           | %    | 33,500   |
| 6511        | Debt Service Principal             | \$<br>5,965,000  | 35%  |          |
| 6521        | Debt Service Interest              | \$<br>10,864,047 | 64%  |          |
| 6524        | Debt Service - Bond Issuance Costs | \$<br>_          | 0%   |          |
| 6599        | Debt Service Fees                  | \$<br>20,148     | 0%   |          |
| 8900        | Debt Service - Bond Issuance Costs |