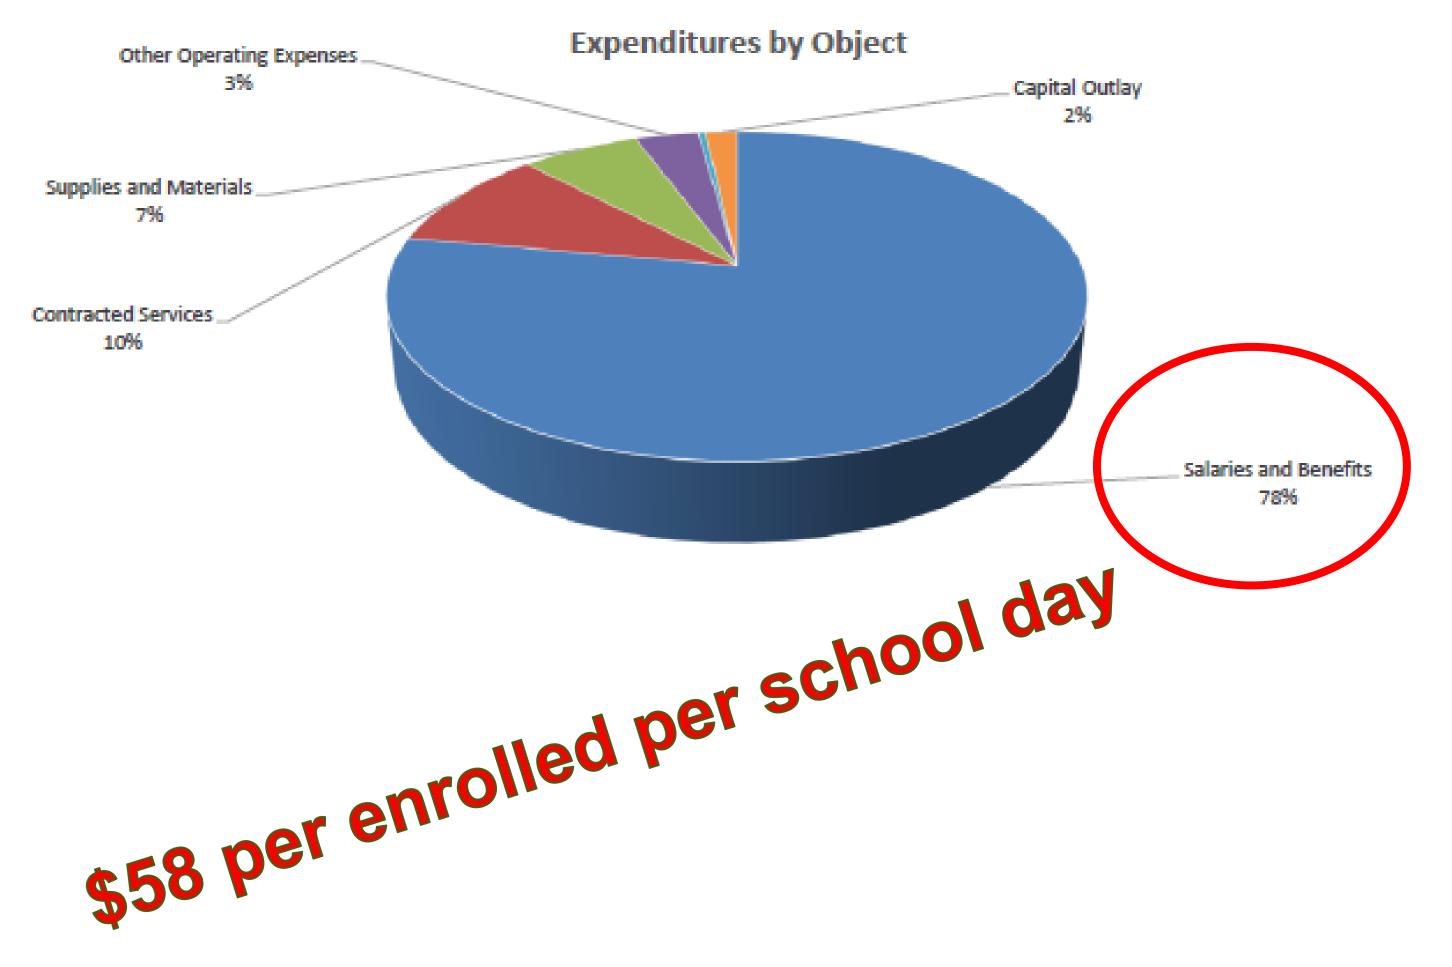

33,500 enrolled 33,500 enrolled 88% attendance 88% attendance Audited Audited Audited Audited Projected Projected 2019/20 2020/21 2021/22 2022/23 2023/24 2024/25 33,822 31,881 33,340 33,500 33,500 Enrolled (at snapshot at end of Oct) 31,810 28,669 28,572 Refined Average Daily Attendance (end) 29,754 29,205 29,500 29,600 154 128 113 106 Fund Balance Days of Expenditure 113 91 2,640 \$ 3,709 \$ 3,478 \$ 3,090 \$ Fund Balance per enrolled 3,000 \$ 2,642 Revenue per enrolled 9,619 \$ 9,571 \$ 9,584 \$ 10,128 \$ 10,082 9,071 \$ 50 \$ 53 \$ 53 \$ 56 \$ Revenue per enrolled per each of 180 days 53 \$ 56 State Funding allocation per enrolled 9,066 8,451 \$ 8,706 \$ 8,632 \$ 8,646 \$ 8,995 \$ 47 \$ 48 \$ 50 \$ State Funding allocation per enrolled per 180 days 48 5 48 5 50 Expenditure per enrolled 9,813 \$ 10,203 \$ 8,409 \$ 10,440 8,682 \$ 9,810 \$ 48 5 55 \$ Expenditure per enrolled per each of 180 days 47 5 54 \$ 57 \$ 58 Property Tax Rate 1.17792 \$ 1.17792 \$ 1.17792 \$ 1.17792 \$ 1.01400 \$ 1.01400 Fund 199 Maintenance & Operations 1.06835 \$ 1.06835 \$ 1.05170 \$ 0.98100 \$ 0.75960 \$ 0.75960 0.10957 \$ Fund 599 Debt Service 0.10957 \$ 0.12622 \$ 0.19692 \$ 0.25440 \$ 0.25440 360 360 Operating Days in a year 360 360 350 360 180 180 180 175 School Days in a year 180 180Recommended days of fund balance 90 90 90 90 90 900 33,340 Enrolled 33,500 33,822 31,881 31,810 33,500 Refined Average Daily Attendance 29,754 28,669 28,572 29,205 29,500 29,600 Operating Expenditure per each of 360 days 790,045 768,872 866,799 908,808 949,470 971,522 Operating Expenditure for 90 days (25%) 81,792,724 85,452,277 87,437,000 71,104,028 69,198,519 78,011,895 (recommended fund balance) Fund Balance amount differs from 90 days op exp 18,185,657 49,035,193 32,637,540 21,225,749 15,051,835 1,067,112 248,027 \$ 286,162 \$ Fund Balance per each of 360 days 328,427 \$ 307,360 \$ 279,178 \$ 245,845 113 106 Fund Balance Days of Expenditure 154 113 128 91 Fund Balance Days differs than 90 recommended 23 64 38 23 16 18,185,657 \$ Amount differs from 90 days 49,035,193 \$ 32,637,540 \$ 1,067,112