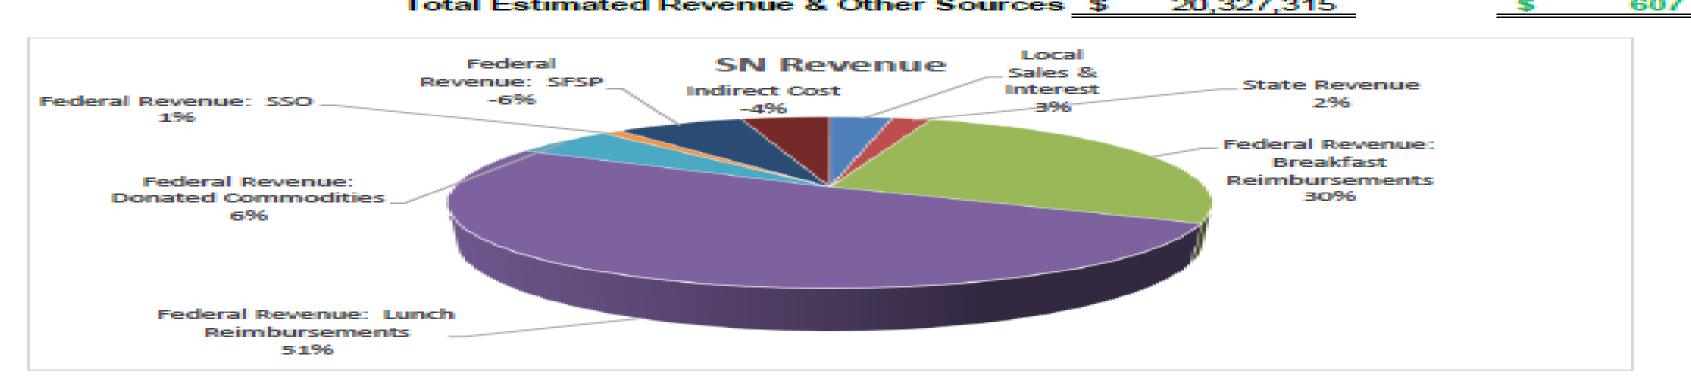

ements     | 35 | 11,377,300  | 56%    |               |
| 5923          | Federal Revenue: Donated Commodities      | 35 | 1,159,235   | 6%     |               |
| 5929          | Federal Revenue: SSO                      | 35 | 213,000     | 1%     |               |
| 5939          | Federal Revenue: SFSP                     | 35 | 1,459,080   | 7%     |               |
| 5929-01       | Indirect Cost                             | 55 | (1,000,000) | -5%    |               |
| Total Revenue |                                           | \$ | 20,277,315  | 100%   | \$ 605        |
| 7900          | Other Sources                             | \$ | 50,000      | _<br>= | \$ 1          |
|               | Total Fetimated Devenue & Other Sources   | -  | 20 227 215  |        | <b>\$</b> 607 |



In 23/24, all students could eat free breakfast and lunch.

On average of 13,595 students (40%) ate FREE breakfast daily, and 17,591 (53%) ate FREE lunch daily.

#### School Nutrition

#### EXPENDITURES

|             |         |                                           | Beginning/       |      | Per      |  |
|-------------|---------|-------------------------------------------|------------------|------|----------|--|
| Object      | Fn      |                                           | Original         |      | Enrolled |  |
| Code        | Code    | Expenditure                               | Budget           | %    | 33,500   |  |
| 6100        | 35      | Payroll Costs                             | \$<br>8,732,859  | 43%  |          |  |
| 6200        | 35      | Contracted Service