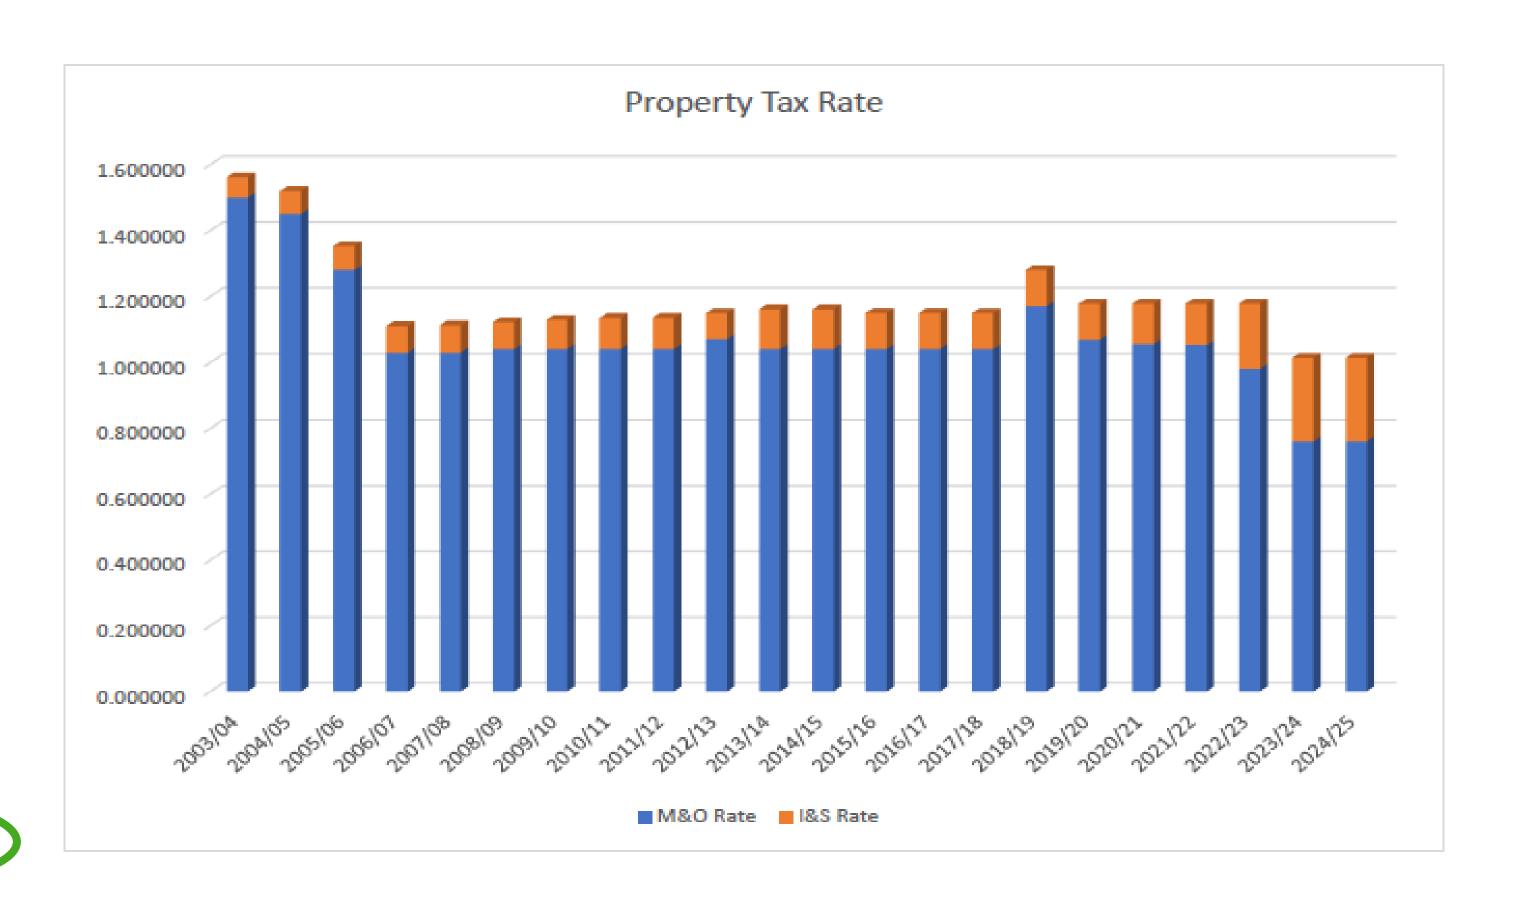

33,500 enrolled 33,500 enrolled 88% attendance 88% attendance Audited Audited Audited Audited Projected Projected 2019/20 2020/21 2021/22 2022/23 2023/24 2024/25 33,822 31,881 33,340 33,500 33,500 Enrolled (at snapshot at end of Oct) 31,810 28,669 28,572 Refined Average Daily Attendance (end) 29,754 29,205 29,500 29,600 154 128 113 106 Fund Balance Days of Expenditure 113 91 2,640 \$ 3,709 \$ 3,478 \$ 3,090 \$ Fund Balance per enrolled 3,000 \$ 2,642 Revenue per enrolled 9,619 \$ 9,571 \$ 9,584 \$ 10,128 \$ 10,082 9,071 \$ 50 \$ 53 \$ 53 \$ 56 \$ Revenue per enrolled per each of 180 days 53 \$ 56 State Funding allocation per enrolled 9,066 8,451 \$ 8,706 \$ 8,632 \$ 8,646 \$ 8,995 \$ 47 \$ 48 \$ 50 \$ State Funding allocation per enrolled per 180 days 48 5 48 5 50 Expenditure per enrolled 9,813 \$ 10,203 \$ 8,409 \$ 10,440 8,682 \$ 9,810 \$ 48 5 55 \$ Expenditure per enrolled per each of 180 days 47 5 54 \$ 57 \$ 58 Property Tax Rate 1.17792 \$ 1.17792 \$ 1.17792 \$ 1.17792 \$ 1.01400 \$ 1.01400 Fund 199 Maintenance & Operations 1.06835 \$ 1.06835 \$ 1.05170 \$ 0.98100 \$ 0.75960 \$ 0.75960 0.10957 \$ Fund 599 Debt Service 0.10957 \$ 0.12622 \$ 0.19692 \$ 0.25440 \$ 0.25440 360 360 Operating Days in a year 360 360 350 360 180 180 180 175 School Days in a year 180 180Recommended days of fund balance 90 90 90 90 90 900 33,340 Enrolled 33,500 33,822 31,881 31,810 33,500 Refined Average Daily Attendance 29,754 28,669 28,572 29,205 29,500 29,600 Operating Expenditure per each of 360 days 790,045 768,872 866,799 908,808 949,470 971,522 Operating Expenditure for 90 days (25%) 81,792,724 85,452,277 87,437,000 71,104,028 69,198,519 78,011,895 (recommended fund balance) Fund Balance amount differs from 90 days op exp 18,185,657 49,035,193 32,637,540 21,225,749 15,051,835 1,067,112 248,027 \$ 286,162 \$ Fund Balance per each of 360 days 328,427 \$ 307,360 \$ 279,178 \$ 245,845 113 106 Fund Balance Days of Expenditure 154 113 128 91 Fund Balance Days differs than 90 recommended 23 64 38 23 16 18,185,657 \$ Amount differs from 90 days 49,035,193 \$ 32,637,540 \$ 1,067,112