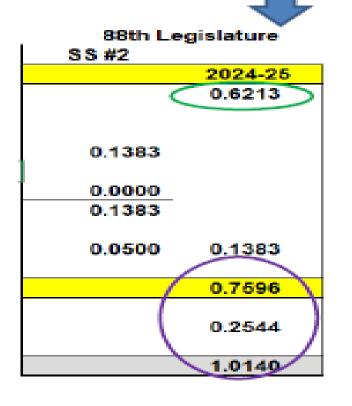

TY 2025 DPV+E) * PYMCR)) / TY 2024                                                  | 0.5215           |
| TY 2024 State Compression Percentage<br>(lesser of PY State MCR or 0.6880 * (1.025/1.0287) - 0)                      | 0.6855           |
| TEC §48.2552 TY 2024 Limitation on Maximum Compressed Tax Rate (0.6855 * 0.9)                                        | 0.6169           |
| MCR (lesser of state or local compression) (greater of local compression limitation under TEC §48.2552)              | 0.6213           |

- 1) Compressed Tax Rate (MCR)
- 2) Plus: Greater of (A) or (B):
  - (A) Enrichment Tax Rate for Preceding Year

Less: Compression of Copper Pennies

- (B) \$0.05
- 3) M&O "Voter-Approval" (Rollback) Rate
- (4) Plus Debt Rate
- (5) Total Maximum Rate Without TRE (#3 + #4)



Ector County ISD
Tax Rate History
Per \$100 valuation
Required by Section 26.16 Texas Tax Code



| Fiscal  | M&O      | I&S      | Total Tax |         |
|---------|----------|----------|-----------|---------|
| Year    | Rate     | Rate     | Rate      | Change  |
| 2003/04 | 1.500000 | 0.061000 | 1.561000  |         |
| 2004/05 | 1.450000 | 0.069200 | 1.519200  | -2.68%  |
| 2005/06 | 1.280000 | 0.072500 | 1.352500  | -10.97% |
| 2006/07 | 1.030000 | 0.080000 | 1.110000  | -17.93% |
| 2007/08 | 1.030000 | 0.082000 | 1.112000  | 0.18%   |
| 2008/09 | 1.040000 | 0.082000 | 1.122000  | 0.90%   |
| 2009/10 | 1.040000 | 0.088600 | 1.128600  | 0.59%   |
| 2010/11 | 1.040000 | 0.095000 | 1.135000  | 0.57%   |
| 2011/12 | 1.040000 | 0.095000 | 1.135000  | 0.00%   |
| 2012/13 | 1.070000 | 0.079