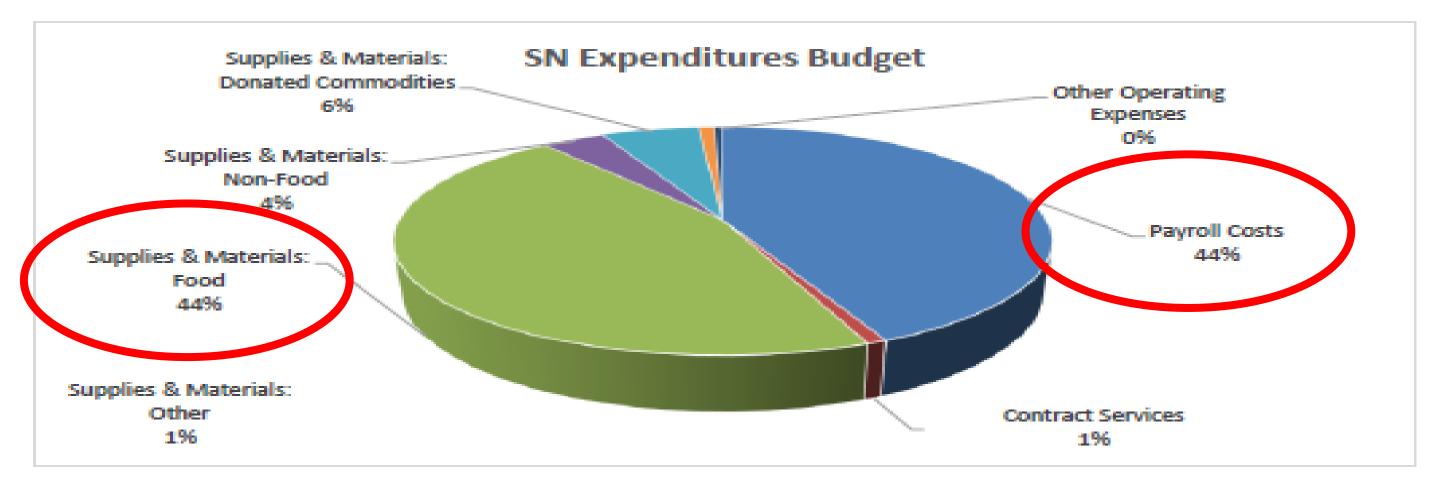

| 6344        | 35      | Supplies & Materials: Donated Commodities | \$<br>1,159,235  | 6%   |          |  |
| 63xx        | 35      | Supplies & Materials: Other               | \$<br>185,000    | 1%   |          |  |
| 6400        | 35      | Other Operating Expenses                  | \$<br>101,500    | 1%   |          |  |
|             |         |                                           | \$<br>20,257,315 | 100% | \$ 605   |  |
| 6600        |         | Capital Outlay                            | \$<br>70,000     |      | \$ 2     |  |
| Total Expen | ditures |                                           | \$<br>20,327,315 |      | \$ 607   |  |

Estimated Fund Balance at of 6/30/24 \$ 7,166,340
Estimated Fund Balance at of 6/30/25 \$ 7,166,340
Estimated Change in Fund Balance \$ -





#### **Debt Service**

Ector County Independent School District
Debt Service Fund 599
Revenues and Expenditures
Budget FY 2024/25
at 6/18/24



#### REVENUE

|               |                                                | Beginning/    |         | Per      |
|---------------|------------------------------------------------|---------------|---------|----------|
| Object        |                                                | Original      |         | Enrolled |
| Code          | Revenue                                        | Budget        | %       | 33,500   |
| 571x          | Local Revenue-Property taxes                   | \$ 45,624,195 | 99%     |          |
| 574x          | Local Revenue-interest                         | \$ 625,000    | 1%      |          |
| 5800