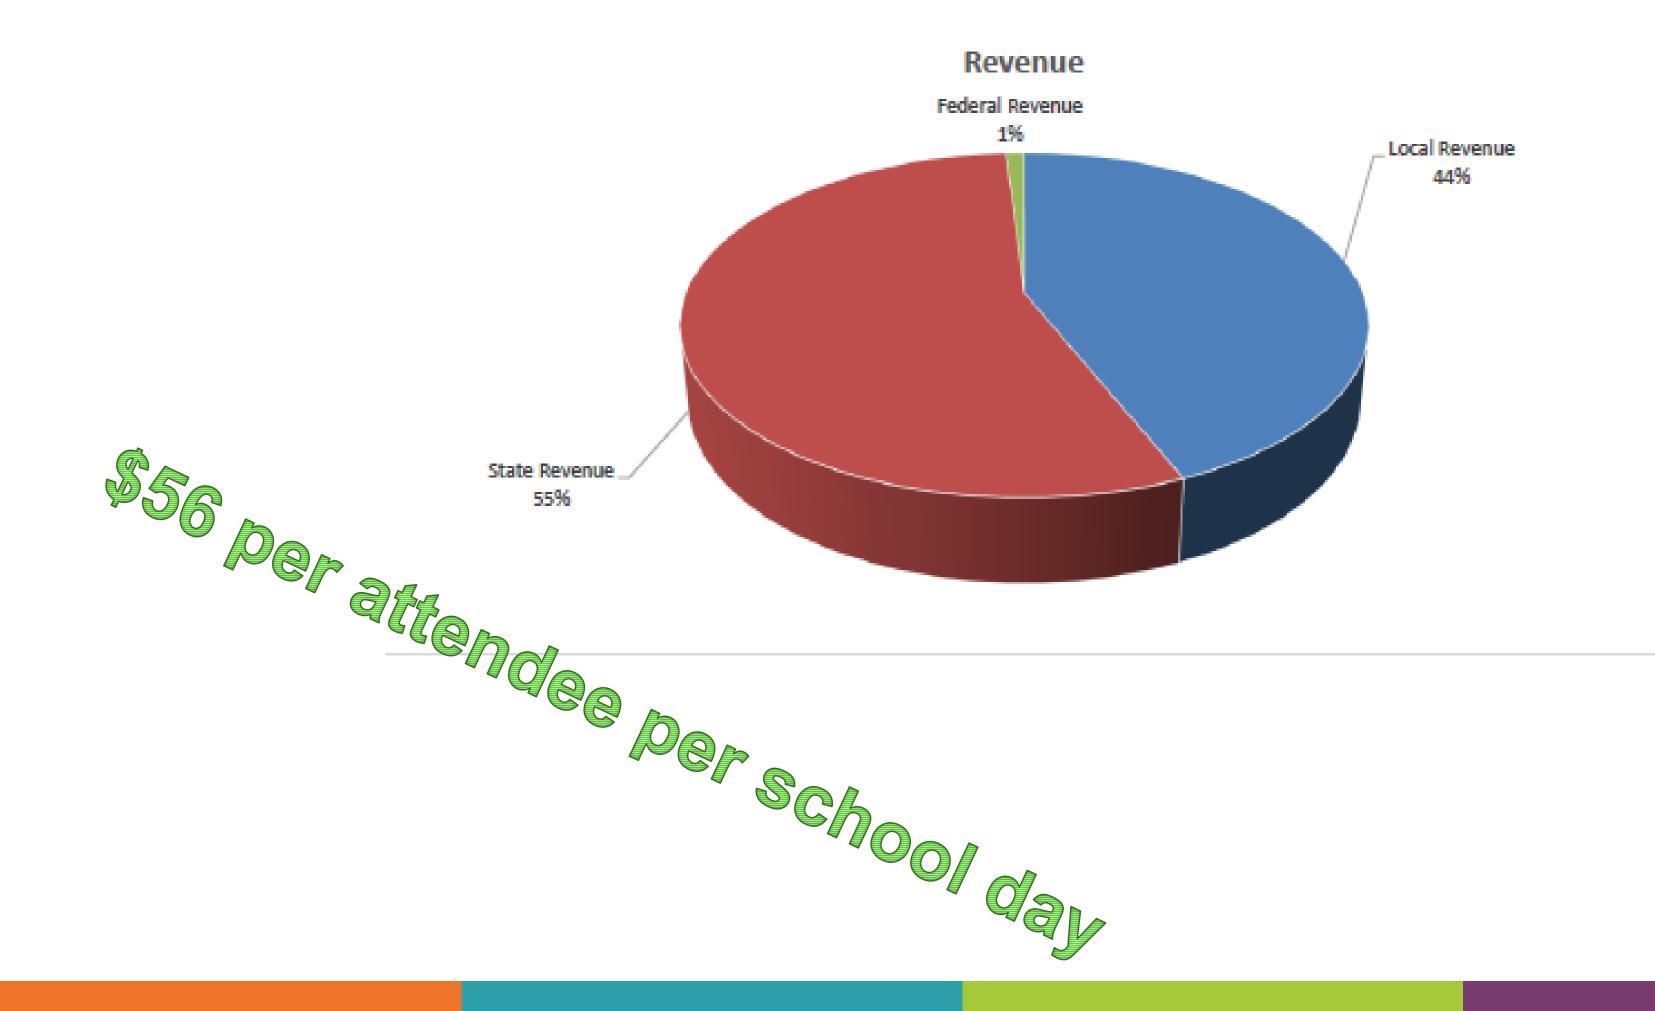

33,500 enrolled 33,500 enrolled 88% attendance 88% attendance Audited Audited Audited Audited Projected Projected 2019/20 2020/21 2021/22 2022/23 2023/24 2024/25 33,822 31,881 33,340 33,500 33,500 Enrolled (at snapshot at end of Oct) 31,810 28,669 28,572 Refined Average Daily Attendance (end) 29,754 29,205 29,500 29,600 154 128 113 106 Fund Balance Days of Expenditure 113 91 2,640 \$ 3,709 \$ 3,478 \$ 3,090 \$ Fund Balance per enrolled 3,000 \$ 2,642 Revenue per enrolled 9,619 \$ 9,571 \$ 9,584 \$ 10,128 \$ 10,082 9,071 \$ 50 \$ 53 \$ 53 \$ 56 \$ Revenue per enrolled per each of 180 days 53 \$ 56 State Funding allocation per enrolled 9,066 8,451 \$ 8,706 \$ 8,632 \$ 8,646 \$ 8,995 \$ 47 \$ 48 \$ 50 \$ State Funding allocation per enrolled per 180 days 48 5 48 5 50 Expenditure per enrolled 9,813 \$ 10,203 \$ 8,409 \$ 10,440 8,682 \$ 9,810 \$ 48 5 55 \$ Expenditure per enrolled per each of 180 days 47 5 54 \$ 57 \$ 58 Property Tax Rate 1.17792 \$ 1.17792 \$ 1.17792 \$ 1.17792 \$ 1.01400 \$ 1.01400 Fund 199 Maintenance & Operations 1.06835 \$ 1.06835 \$ 1.05170 \$ 0.98100 \$ 0.75960 \$ 0.75960 0.10957 \$ Fund 599 Debt Service 0.10957 \$ 0.12622 \$ 0.19692 \$ 0.25440 \$ 0.25440 360 360 Operating Days in a year 360 360 350 360 180 180 180 175 School Days in a year 180 180Recommended days of fund balance 90 90 90 90 90 900 33,340 Enrolled 33,500 33,822 31,881 31,810 33,500 Refined Average Daily Attendance 29,754 28,669 28,572 29,205 29,500 29,600 Operating Expenditure per each of 360 days 790,045 768,872 866,799 908,808 949,470 971,522 Operating Expenditure for 90 days (25%) 81,792,724 85,452,277 87,437,000 71,104,028 69,198,519 78,011,895 (recommended fund balance) Fund Balance amount differs from 90 days op exp 18,185,657 49,035,193 32,637,540 21,225,749 15,051,835 1,067,112 248,027 \$ 286,162 \$ Fund Balance per each of 360 days 328,427 \$ 307,360 \$ 279,178 \$ 245,845 113 106 Fund Balance Days of Expenditure 154 113 128 91 Fund Balance Days differs than 90 recommended 23 64 38 23 16 18,185,657 \$ Amount differs from 90 days 49,035,193 \$ 32,637,540 \$ 1,067,112