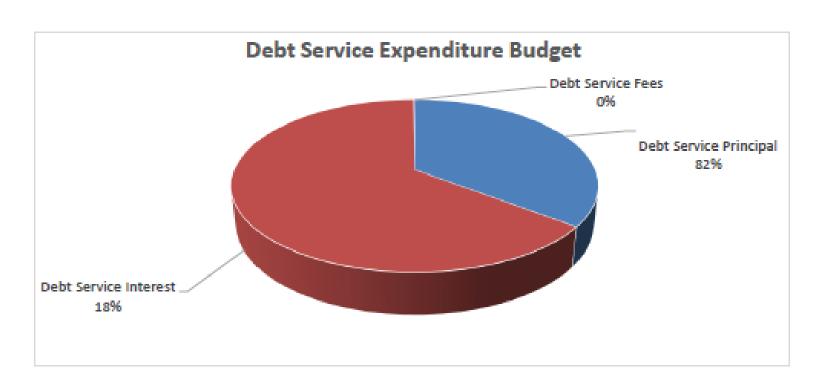

Total Expen | ditures - Function 71              | \$<br>16,849,195 | 100% | \$ 503   |
|             |                                    | \$<br>29,400,000 |      |          |

#### Net Change in Fund Balance

| Estimated Fund Balance at of 6/30/24 | \$ 16,820,602 For payments in 2024/2025                         |
|--------------------------------------|-----------------------------------------------------------------|
| Estimated Fund Balance at of 6/30/25 | \$ 46,220,602 For payments beginning 1.5 months later in August |
| Estimated Change in Fund Balance     | \$ 29,400,000                                                   |

Notes Debt Service payments are due in Feb and August of each year.

Fund Balance will be used to make August principal and interst payments in August 2025.



Additional revenues/expenditures of \$29.4 million is included to pay bonds 1.5 months after end of year and to defease (pre-pay) some outstanding bonds and to save approximately \$4 million in future interest costs.

#### Budget Summary Report for ECTOR COUNTY ISD

|               | 2023 - 2024 Act       | ual Budget    |              |               | 2024 - 2025 "Pr       | oposed" Bu    | dget         |
|---------------|-----------------------|---------------|--------------|---------------|-----------------------|---------------|--------------|
|               |                       | Aggregrate    | Per Pupil    |               |                       | Aggregrate    | Per Pupil    |
|               |                       | Expenditures  | Expenditures |               |