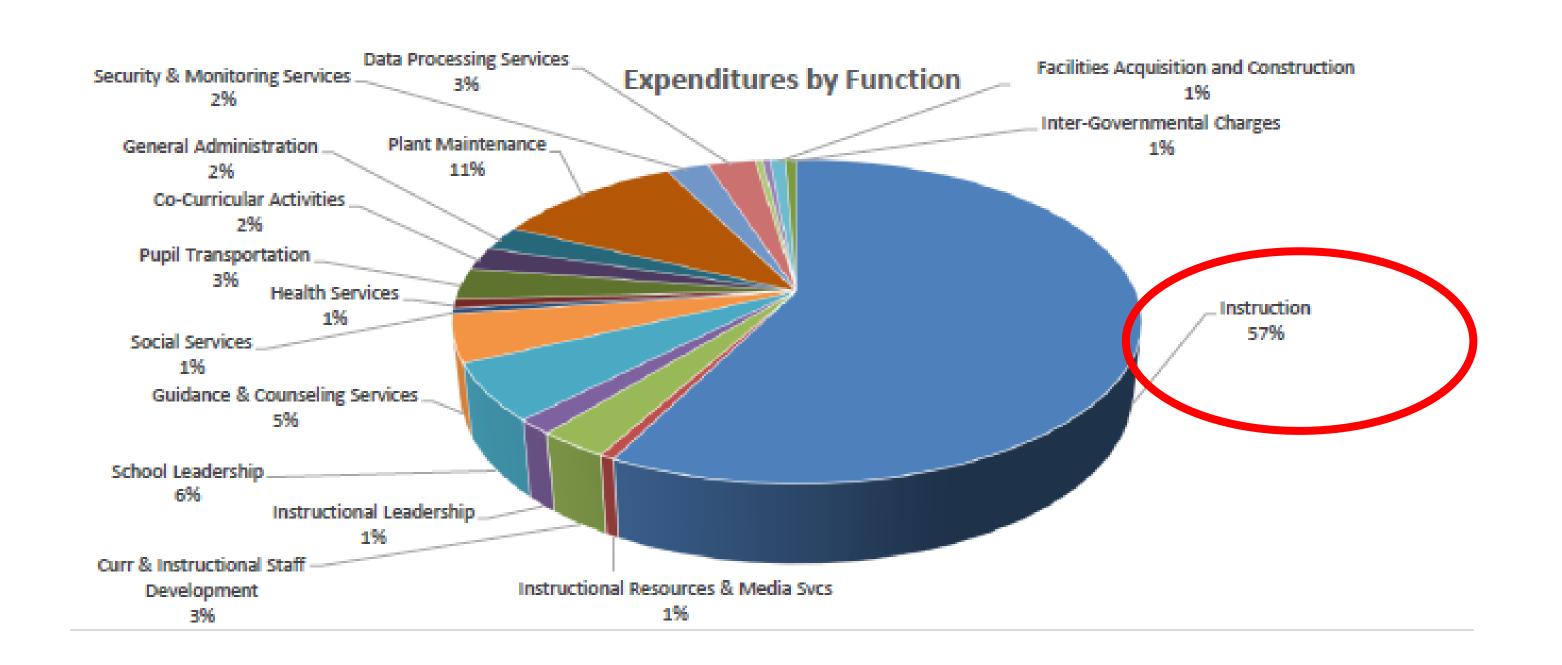

33,500 enrolled 33,500 enrolled 88% attendance 88% attendance Audited Audited Audited Audited Projected Projected 2019/20 2020/21 2021/22 2022/23 2023/24 2024/25 33,822 31,881 33,340 33,500 33,500 Enrolled (at snapshot at end of Oct) 31,810 28,669 28,572 Refined Average Daily Attendance (end) 29,754 29,205 29,500 29,600 154 128 113 106 Fund Balance Days of Expenditure 113 91 2,640 \$ 3,709 \$ 3,478 \$ 3,090 \$ Fund Balance per enrolled 3,000 \$ 2,642 Revenue per enrolled 9,619 \$ 9,571 \$ 9,584 \$ 10,128 \$ 10,082 9,071 \$ 50 \$ 53 \$ 53 \$ 56 \$ Revenue per enrolled per each of 180 days 53 \$ 56 State Funding allocation per enrolled 9,066 8,451 \$ 8,706 \$ 8,632 \$ 8,646 \$ 8,995 \$ 47 \$ 48 \$ 50 \$ State Funding allocation per enrolled per 180 days 48 5 48 5 50 Expenditure per enrolled 9,813 \$ 10,203 \$ 8,409 \$ 10,440 8,682 \$ 9,810 \$ 48 5 55 \$ Expenditure per enrolled per each of 180 days 47 5 54 \$ 57 \$ 58 Property Tax Rate 1.17792 \$ 1.17792 \$ 1.17792 \$ 1.17792 \$ 1.01400 \$ 1.01400 Fund 199 Maintenance & Operations 1.06835 \$ 1.06835 \$ 1.05170 \$ 0.98100 \$ 0.75960 \$ 0.75960 0.10957 \$ Fund 599 Debt Service 0.10957 \$ 0.12622 \$ 0.19692 \$ 0.25440 \$ 0.25440 360 360 Operating Days in a year 360 360 350 360 180 180 180 175 School Days in a year 180 180Recommended days of fund balance 90 90 90 90 90 900 33,340 Enrolled 33,500 33,822 31,881 31,810 33,500 Refined Average Daily Attendance 29,754 28,669 28,572 29,205 29,500 29,600 Operating Expenditure per each of 360 days 790,045 768,872 866,799 908,808 949,470 971,522 Operating Expenditure for 90 days (25%) 81,792,724 85,452,277 87,437,000 71,104,028 69,198,519 78,011,895 (recommended fund balance) Fund Balance amount differs from 90 days op exp 18,185,657 49,035,193 32,637,540 21,225,749 15,051,835 1,067,112 248,027 \$ 286,162 \$ Fund Balance per each of 360 days 328,427 \$ 307,360 \$ 279,178 \$ 245,845 113 106 Fund Balance Days of Expenditure 154 113 128 91 Fund Balance Days differs than 90 recommended 23 64 38 23 16 18,185,657 \$ Amount differs from 90 days 49,035,193 \$ 32,637,540 \$ 1,067,112