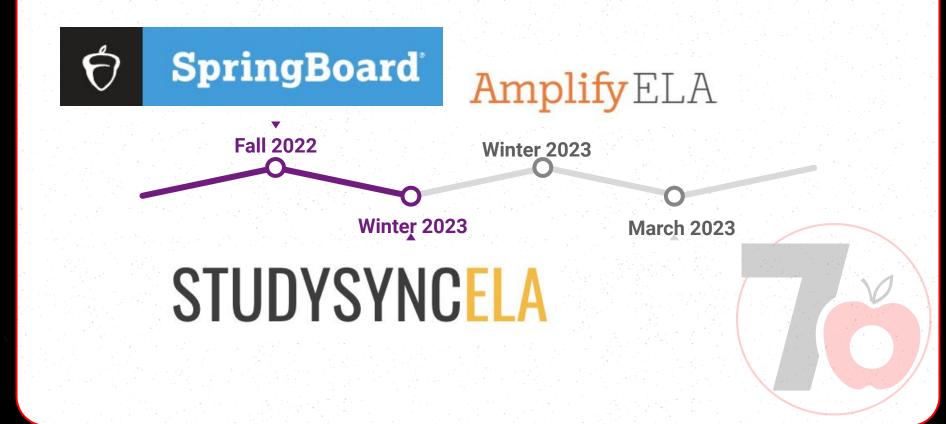

### **Highland Language Arts Adoption**

6th-8th Gifted (grade level 8, 9, & 10) Springboard

7th and 8th accelerated (grade level 8 & 9) Springboard

8th grade level Springboard

6th and 7th grade level and 6th accelerated StudySync