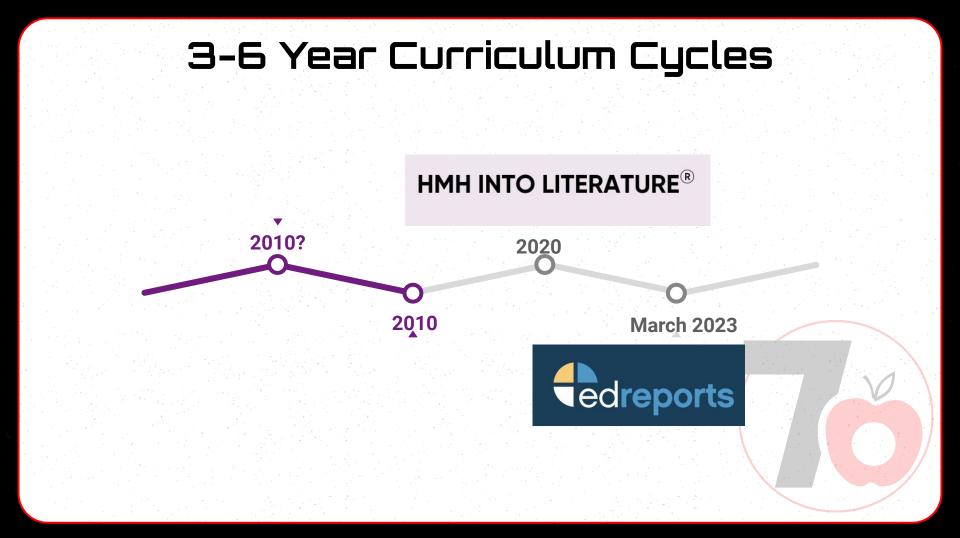

### **Highland Language Arts Adoption**

6th-8th Gifted (grade level 8, 9, & 10) Springboard

7th and 8th accelerated (grade level 8 & 9) Springboard

8th grade level Springboard

6th and 7th grade level and 6th accelerated StudySync