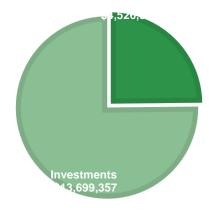

## **FARIBAULT PUBLIC SCHOOLS**

**Investment Balances** as of August 31, 2021

|                              | Ending Balance<br>7/31/2021 | Ending Balance<br>8/31/2021 | Interest/Div<br>Earned |
|------------------------------|-----------------------------|-----------------------------|------------------------|
| CCF - MAIN CHECKING          | 1,611,001.70                | 1,497,661.12                |                        |
| CCF -SAVINGS                 | 3,007,638.73                | 3,007,839.80                | 105.48                 |
| Ameritrade 2019A - CIF F6    | 452,773.61                  | 452,738.36                  | 3.90                   |
| MSDLAF+LIQUID MONEY MARKET   | 17,833.36                   | 0.13                        | 0.13                   |
| MSDLAF+ MAX MONEY MARKET     | 3,133,170.18                | 17,719.13                   | 39.53                  |
| MN TRUST                     | 613,665.13                  | 5,879,562.68                | 33.41                  |
| US BANK - IRREVOCABLE TRUST  | 2,899,306.19                | 2,971,193.26                | 1,788.88               |
| US BANK - ROOSEVELT ADDITION | 3,794,111.54                | 3,795,862.54                | 162.66                 |
| FIRST UNITED BANK CD         | 150,000.00                  | 150,000.00                  |                        |
| PREMIER BANK CD              | 150,000.00                  | 150,000.00                  |                        |
| RELIANCE BANK CD             | 150,000.00                  | 150,000.00                  |                        |
| STATE BANK OF FARIBAULT CD   | 150,000.00                  | 150,000.00                  |                        |
| PETTY CASH                   | 2,810.00                    | 2,810.00                    |                        |
| TOTAL CASH AND INVESTMENTS   | \$ 16,132,310.44            | \$ 18,225,387.02            | \$ 2,133.99            |