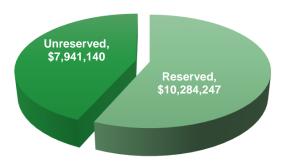

4                | 162.66                 |
| FIRST UNITED BANK CD         | 150,000.00                  | 150,000.00                  |                        |
| PREMIER BANK CD              | 150,000.00                  | 150,000.00                  |                        |
| RELIANCE BANK CD             | 150,000.00                  | 150,000.00                  |                        |
| STATE BANK OF FARIBAULT CD   | 150,000.00                  | 150,000.00                  |                        |
| PETTY CASH                   | 2,810.00                    | 2,810.00                    |                        |
| TOTAL CASH AND INVESTMENTS   | \$ 16,132,310.44            | \$ 18,225,387.02            | \$ 2,133.99            |

## **LIQUIDITY**



## **ASSET RESERVATIONS**