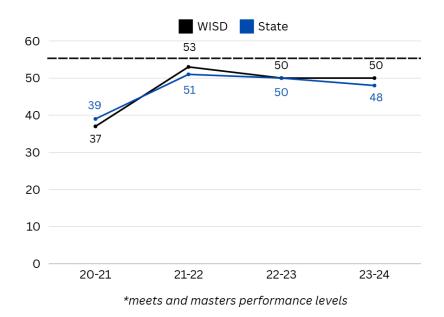

Austin State University | 5        |
|                 |        | Texas State University             | 5        |
|                 |        | Other Public/Ind 4-Yr Institution  | 33       |
|                 |        | Other Pub/Ind 2-Yr Institution     | 19       |
|                 |        | Not Trackable                      | 36       |
|                 |        | Not Found                          | 300      |
|                 |        | Total High School Graduates        | 584      |

Source: Texas Higher Education Coordinator Board and Texas Education Agency

# **HB 3 Goal Progress**

# 2023 - 2024



#### **HB 3 Goals**

3rd Grade Reading Goals: The percent of 3rd grade students that score meets grade level or above on STAAR Reading will increase from 43% to 56% by June 2024.



3rd Grade Math Goals: The percent of 3rd grade students that score meets grade level or above on STAAR Math will increase from 44% to 57% by June 2024.



CCMR Goal: The percentage of graduates to meet an indicator for CCMR will increase from 64% to 73% by August 2024.



# Texas Academic Performance Report Glossary



## **Cover Page**

Currently, the TAPR does not include scale scores, A-F ratings or Distinction Designations. The initial release does not include the District or Campus Accountability Reports. The issuance of the A-F ratings under 2024 rule is pending and subject to change.

**2024** Armed Services Vocational Aptitude Battery (ASVAB) Test (Career Exploration) (districts serving grades 10–12): Senate Bill 1843 requires that each school year, each school district and open-