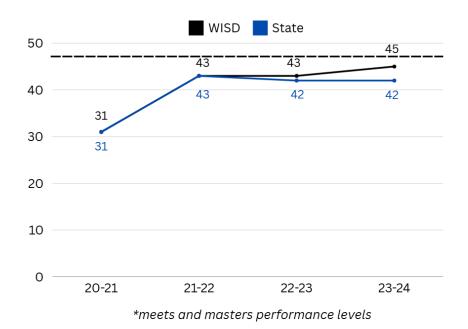

/Ind 4-Yr Institution  | 33       |
|                 |        | Other Pub/Ind 2-Yr Institution     | 19       |
|                 |        | Not Trackable                      | 36       |
|                 |        | Not Found                          | 300      |
|                 |        | Total High School Graduates        | 584      |

Source: Texas Higher Education Coordinator Board and Texas Education Agency

# **HB 3 Goal Progress**

# 2023 - 2024



#### **HB 3 Goals**

3rd Grade Reading Goals: The percent of 3rd grade students that score meets grade level or above on STAAR Reading will increase from 43% to 56% by June 2024.



3rd Grade Math Goals: The percent of 3rd grade students that score meets grade level or above on STAAR Math will increase from 44% to 57% by June 2024.



CCMR Goal: The percentage of graduates to meet an indicator for CCMR will increase from 64% to 73% by August 2024.



# Texas Academic Performance Report Glossary



## **Cover Page**

Currently, the TAPR does not include scale scores, A-F ratings or Distinction Designations. The initial release does not include the District or Campus Accountability Reports. The issuance of the A-F ratings under 2024 rule is pending and subject to change.

**2024** Armed Services Vocational Aptitude Battery (ASVAB) Test (Career Exploration) (districts serving grades 10–12): Senate Bill 1843 requires that each school year, each school district and open-enrollment charter school provide students in grades 10–12 the opportunity to take the ASVAB and consult with a military recruiter.

## Performance

**STAA