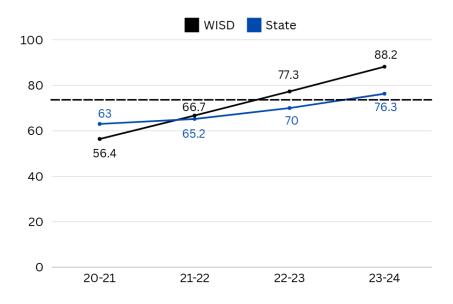

|        | Not Trackable                      | 36       |
|                 |        | Not Found                          | 300      |
|                 |        | Total High School Graduates        | 584      |

Source: Texas Higher Education Coordinator Board and Texas Education Agency

# **HB 3 Goal Progress**

# 2023 - 2024



#### **HB 3 Goals**

3rd Grade Reading Goals: The percent of 3rd grade students that score meets grade level or above on STAAR Reading will increase from 43% to 56% by June 2024.



3rd Grade Math Goals: The percent of 3rd grade students that score meets grade level or above on STAAR Math will increase from 44% to 57% by June 2024.



CCMR Goal: The percentage of graduates to meet an indicator for CCMR will increase from 64% to 73% by August 2024.



# Texas Academic Performance Report Glossary



## **Cover Page**

Currently, the TAPR does not include scale scores, A-F ratings or Distinction Designations. The initial release does not include the District or Campus Accountability Reports. The issuance of the A-F ratings under 2024 rule is pending and subject to change.

**2024** Armed Services Vocational Aptitude Battery (ASVAB) Test (Career Exploration) (districts serving grades 10–12): Senate Bill 1843 requires that each school year, each school district and open-enrollment charter school provide students in grades 10–12 the opportunity to take the ASVAB and consult with a military recruiter.

## Performance

**STAAR:** A comprehensive testing program for public school students in grades 3–8 or high school courses with end-of-cours