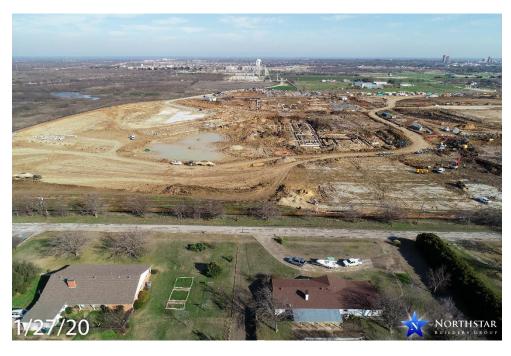

#### Project - 02 New Denton High School

(2018 Bond Authorization)

Architects – VLK Architects

Contractor – Northstar Builders

#### **Completed Activities:**

- Main Building Piers 100% complete
- Grade Beams
  - Units A, B, E, D, P, N, L, M 100% complete
  - Units H & F 50% complete
- Slab
  - Unit P 100% complete
- Underground Rough-in
  - Units A, B, E, D, P, N, L, M 100% complete
  - Unit C 60% complete
- Utilities
  - Sanitary Sewer 100% complete
  - Storm 60% complete
- Paving
  - Poured North Parking Lot
- Lime 5% complete
- Mass fill 85% complete
- Site Underground 30% complete
- Geo Wells 25% complete

Looking from South to North.

Looking from West to East.

Looking North to South.

Looking Southeast to Northwest.