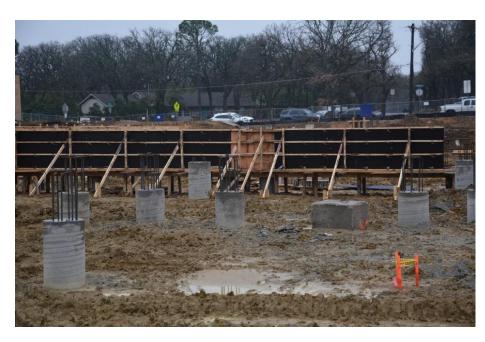

#### **Current Activities:**

- Completed:
  - o Building Piers 100% complete
- Began:
  - o Grade Beams in Areas B and C
  - o Underground MEP in Areas B and C

Grading operations for the building slabs has occurred. The grades were established for the crawl spaces as show in the photo above.

Drilled piers for the building foundation are 99% complete.

Eight piers remain to be drilled.

Grade beam reinforcement material is on site.

Formwork for grade beams has begun.

Reinforcement steel is being placed in the grade beams.