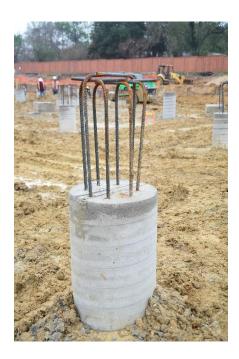

#### **Current Activities:**

- Completed:
  - o Building Piers 100% complete
- Began:
  - o Grade Beams in Areas B and C
  - o Underground MEP in Areas B and C

Grading operations for the building slabs has occurred. The grades were established for the crawl spaces as show in the photo above.

Drilled piers for the building foundation are 99% complete.

Eight piers remain to be drilled.

Grade beam reinforcement material is on site.

Formwork for grade beams has begun.

Reinforcement steel is being placed in the grade beams.

Reinforcement steel above pier in grade beam