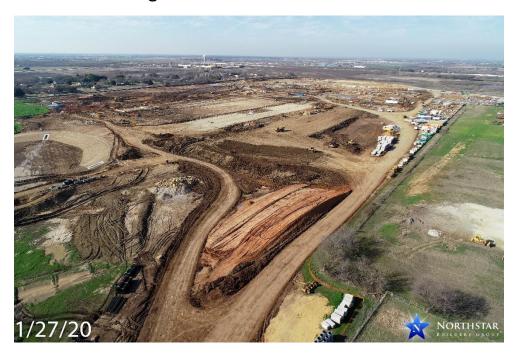

#### Project - 02 New Denton High School

(2018 Bond Authorization)

Architects – VLK Architects

Contractor – Northstar Builders

#### **Completed Activities:**

- Main Building Piers 100% complete
- Grade Beams
  - Units A, B, E, D, P, N, L, M 100% complete
  - Units H & F 50% complete
- Slab
  - Unit P 100% complete
- Underground Rough-in
  - Units A, B, E, D, P, N, L, M 100% complete
  - Unit C 60% complete
- Utilities
  - Sanitary Sewer 100% complete
  - Storm 60% complete
- Paving
  - Poured North Parking Lot
- Lime 5% complete
- Mass fill 85% complete
- Site Underground 30% complete
- Geo Wells 25% complete

Looking from South to North.

Looking from West to East.

Looking North to South.

Looking Southeast to Northwest.