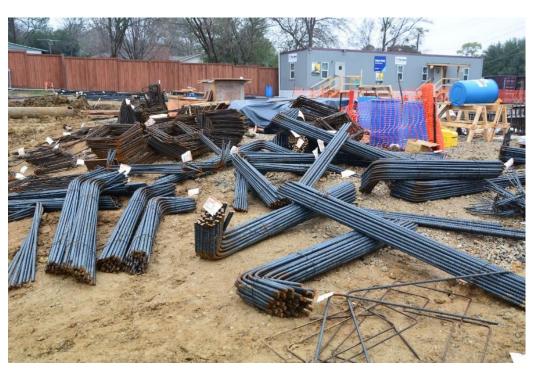

Drilled piers for the building foundation are 99% complete.

Eight piers remain to be drilled.

Grade beam reinforcement material is on site.

Formwork for grade beams has begun.

Reinforcement steel is being placed in the grade beams.