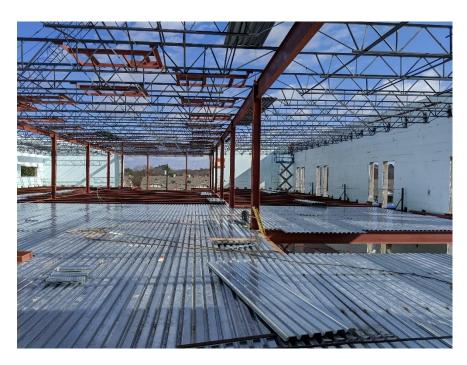

#### **Current Activities:**

- Completed:
  - Storm Drain Lines on the South and West Side of Building
  - Removed and Replaced Concrete Fire Lane (partial) on the South and West Fire Lane
  - Replaced Ceiling Grid, Tiles, Light and Diffusers in the Cafeteria
  - Exterior ICF Walls for Storm Shelter and Classroom Wing
  - CMU Elevator Shaft
  - Structural Steel Erection at Storm Shelter
  - o Roof Dry-in Above Existing Building and Storm Shelter
  - o 2<sup>nd</sup> Floor Concrete Slab and Roof Concrete

#### • Began:

- o Interior Framing in Storm Shelter
- o MEP Wall Rough ins at Storm Shelter

Area A Steel, Joist, and Decking

Aerial View Area A

Interior Framing for Storm Shelter

Interior Framing for Storm Shelter