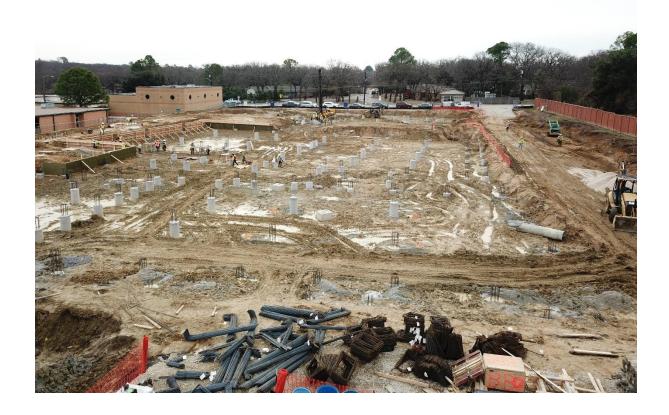

#### **Completed Activities:**

- Main Building Piers 100% complete
- Grade Beams
  - Units A, B, E, D, P, N, L, M 100% complete
  - Units H & F 50% complete
- Slab
  - Unit P 100% complete
- Underground Rough-in
  - Units A, B, E, D, P, N, L, M 100% complete
  - Unit C 60% complete
- Utilities
  - Sanitary Sewer 100% complete
  - Storm 60% complete
- Paving
  - Poured North Parking Lot
- Lime 5% complete
- Mass fill 85% complete
- Site Underground 30% complete
- Geo Wells 25% complete

Looking from South to North.

Looking from West to East.

Looking North to South.

Looking Southeast to Northwest.

#### Ongoing Activities:

- Completing:
  - Mass Fill
  - Outbuilding Piers
  - Outbuilding Grade Beams
  - Site Storm
  - Site Water
- Continuing:
  - o Underground MEP Rough-in
  - Site Underground
  - Lime at Paving
  - Parking Lot Paving
  - Building Foundation
  - Geo Wells
  - MEP Overhead
  - Storm Shelter Coordination
- Beginning:
  - o Fire Lane Paving
  - o CMU
  - Waterproofing CMU
  - Steel Erection
  - Metal Studs Interior & Exterior
  - Polish Flooring on Initial Grind