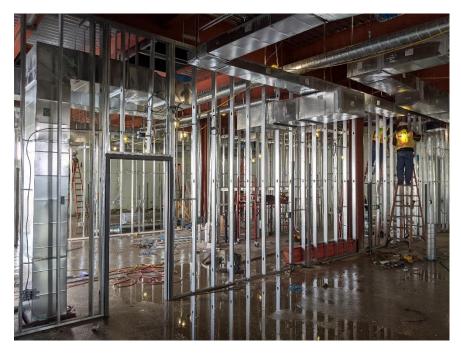

#### **Current Activities:**

- Completed:
  - Storm Drain Lines on the South and West Side of Building
  - Removed and Replaced Concrete Fire Lane (partial) on the South and West Fire Lane
  - Replaced Ceiling Grid, Tiles, Light and Diffusers in the Cafeteria
  - Exterior ICF Walls for Storm Shelter and Classroom Wing
  - CMU Elevator Shaft
  - Structural Steel Erection at Storm Shelter
  - o Roof Dry-in Above Existing Building and Storm Shelter
  - o 2<sup>nd</sup> Floor Concrete Slab and Roof Concrete

#### • Began:

- o Interior Framing in Storm Shelter
- o MEP Wall Rough ins at Storm Shelter

Area A Steel, Joist, and Decking

Aerial View Area A

Interior Framing for Storm Shelter

Interior Framing for Storm Shelter

#### **Upcoming Activities:**

- Completed:
  - Interior Framing in Storm Shelter
  - MEP Wall Rough ins at Storm Shelter Interior Walls
  - o Roof Dry-in at Classroom Wing
  - Pour 2<sup>nd</sup> Floor Concrete Slab for Classroom Wing
- Beginning:
  - o Tape, Bed and Paint at Storm Shelter
  - Installation of Electrical Cabling and Plumbing Piping for Science Labs
  - Waterproofing at Brick Installation on Exterior
  - Installation of Aluminum Windows and Storefronts
  - Interior Framing at Classroom Wing
  - MEP Overhead and Wall Rough ins at Classroom Wing
  - Finishes in the Storm Shelter and Classroom Wings