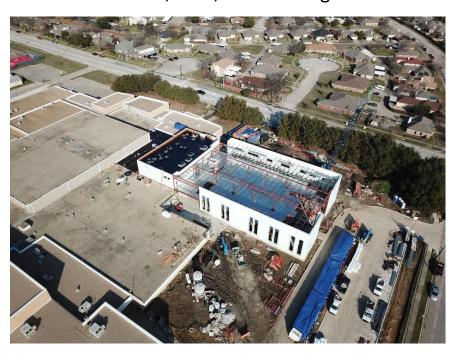

#### **Strickland Middle School Renovation**

(2018 Bond Authorization)

**Architect – VLK Architects** 

Contractor – Balfour Beatty Construction

#### **Current Activities:**

- Completed:
  - Storm Drain Lines on the South and West Side of Building
  - Removed and Replaced Concrete Fire Lane (partial) on the South and West Fire Lane
  - Replaced Ceiling Grid, Tiles, Light and Diffusers in the Cafeteria
  - Exterior ICF Walls for Storm Shelter and Classroom Wing
  - CMU Elevator Shaft
  - Structural Steel Erection at Storm Shelter
  - o Roof Dry-in Above Existing Building and Storm Shelter
  - o 2<sup>nd</sup> Floor Concrete Slab and Roof Concrete

#### • Began:

- o Interior Framing in Storm Shelter
- o MEP Wall Rough ins at Storm Shelter

Area A Steel, Joist, and Decking

Aerial View Area A

Interior Framing for Storm Shelter

Interior Framing for Storm Shelter