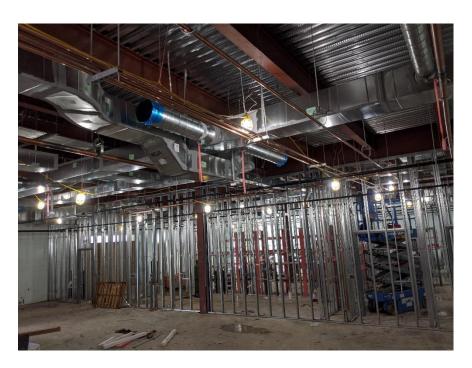

#### **Upcoming Activities:**

- Completed:
  - Interior Framing in Storm Shelter
  - MEP Wall Rough ins at Storm Shelter Interior Walls
  - o Roof Dry-in at Classroom Wing
  - Pour 2<sup>nd</sup> Floor Concrete Slab for Classroom Wing
- Beginning:
  - o Tape, Bed and Paint at Storm Shelter
  - Installation of Electrical Cabling and Plumbing Piping for Science Labs
  - Waterproofing at Brick Installation on Exterior
  - Installation of Aluminum Windows and Storefronts
  - Interior Framing at Classroom Wing
  - MEP Overhead and Wall Rough ins at Classroom Wing
  - Finishes in the Storm Shelter and Classroom Wings