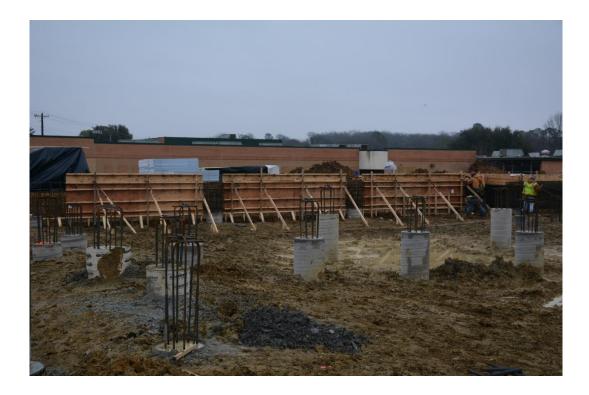

#### **Current Activities:**

- Completed:
  - o Building Piers 100% complete
- Began:
  - o Grade Beams in Areas B and C
  - o Underground MEP in Areas B and C

Grading operations for the building slabs has occurred. The grades were established for the crawl spaces as show in the photo above.

Drilled piers for the building foundation are 99% complete.

Eight piers remain to be drilled.

Grade beam reinforcement material is on site.

Formwork for grade beams has begun.

Reinforcement steel is being placed in the grade beams.