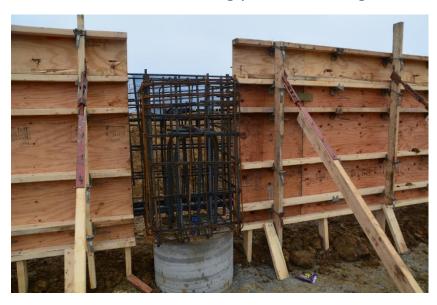

## Project – 37 Woodrow Wilson Elementary Replacement Campus

(2018 Bond Authorization)

**Architect – Stantec Architects** 

Contractor – Balfour Beatty Construction

#### **Current Activities:**

- Completed:
  - o Building Piers 100% complete
- Began:
  - o Grade Beams in Areas B and C
  - o Underground MEP in Areas B and C

Grading operations for the building slabs has occurred. The grades were established for the crawl spaces as show in the photo above.

Drilled piers for the building foundation are 99% complete.

Eight piers remain to be drilled.

Grade beam reinforcement material is on site.

Formwork for grade beams has begun.

Reinforcement steel is being placed in the grade beams.

Reinforcement steel above pier in grade beam