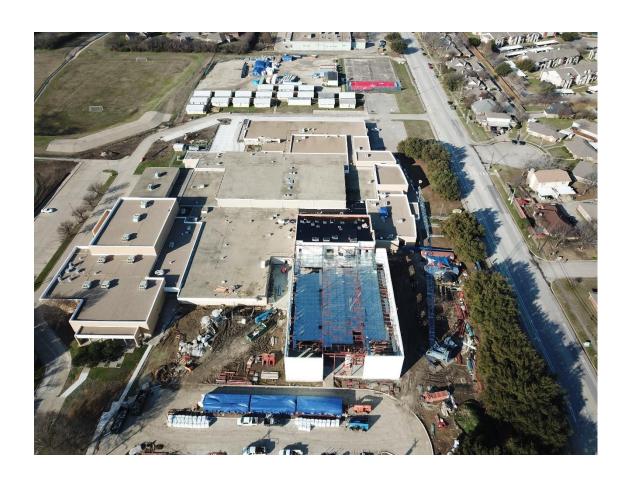

#### **Strickland Middle School Renovation**

(2018 Bond Authorization)

**Architect – VLK Architects** 

Contractor – Balfour Beatty Construction

#### **Current Activities:**

- Completed:
  - Storm Drain Lines on the South and West Side of Building
  - Removed and Replaced Concrete Fire Lane (partial) on the South and West Fire Lane
  - Replaced Ceiling Grid, Tiles, Light and Diffusers in the Cafeteria
  - Exterior ICF Walls for Storm Shelter and Classroom Wing
  - CMU Elevator Shaft
  - Structural Steel Erection at Storm Shelter
  - o Roof Dry-in Above Existing Building and Storm Shelter
  - o 2<sup>nd</sup> Floor Concrete Slab and Roof Concrete