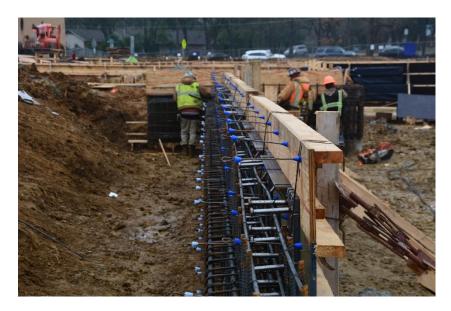

#### **Current Activities:**

- Completed:
  - Storm Drain Lines on the South and West Side of Building
  - Removed and Replaced Concrete Fire Lane (partial) on the South and West Fire Lane
  - Replaced Ceiling Grid, Tiles, Light and Diffusers in the Cafeteria
  - Exterior ICF Walls for Storm Shelter and Classroom Wing
  - CMU Elevator Shaft
  - Structural Steel Erection at Storm Shelter
  - o Roof Dry-in Above Existing Building and Storm Shelter
  - o 2<sup>nd</sup> Floor Concrete Slab and Roof Concrete

#### • Began:

- o Interior Framing in Storm Shelter
- o MEP Wall Rough ins at Storm Shelter

Area A Steel, Joist, and Decking

Aerial View Area A

Interior Framing for Storm Shelter

Interior Framing for Storm Shelter