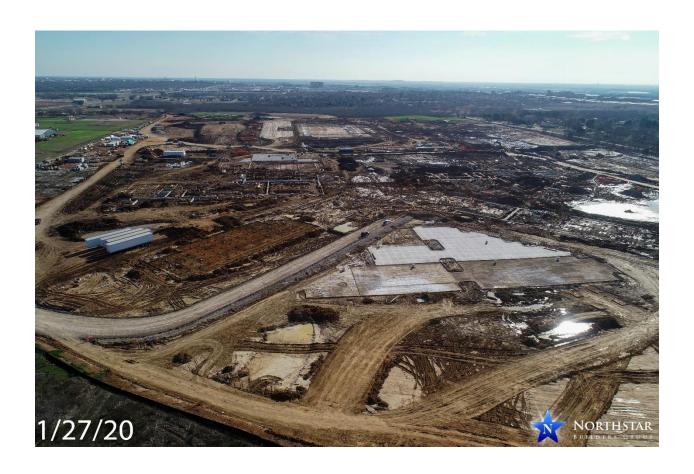

#### Project - 02 New Denton High School

(2018 Bond Authorization)

Architects – VLK Architects

Contractor – Northstar Builders

#### **Completed Activities:**

- Main Building Piers 100% complete
- Grade Beams
  - Units A, B, E, D, P, N, L, M 100% complete
  - Units H & F 50% complete
- Slab
  - Unit P 100% complete
- Underground Rough-in
  - Units A, B, E, D, P, N, L, M 100% complete
  - Unit C 60% complete
- Utilities
  - Sanitary Sewer 100% complete
  - Storm 60% complete
- Paving
  - Poured North Parking Lot
- Lime 5% complete
- Mass fill 85% complete
- Site Underground 30% complete
- Geo Wells 25% complete

Looking from South to North.

Looking from West to East.

Looking North to South.

Looking Southeast to Northwest.