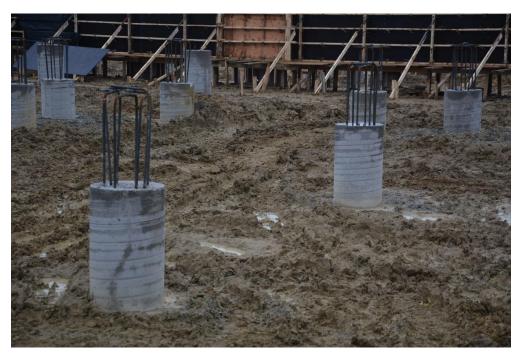

Drilled piers for the building foundation are 99% complete.

Eight piers remain to be drilled.

Grade beam reinforcement material is on site.

Formwork for grade beams has begun.

Reinforcement steel is being placed in the grade beams.

Reinforcement steel above pier in grade beam