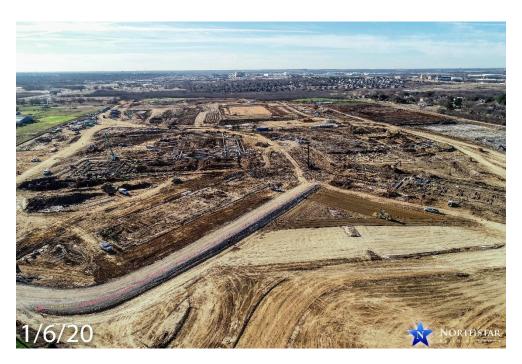

#### Project - 02 New Denton High School

(2018 Bond Authorization)

Architects – VLK Architects

Contractor – Northstar Builders

#### **Completed Activities:**

- Main Building Piers 100% complete
- Grade Beams
  - Units A, B, E, D, P, N, L, M 100% complete
  - Units H & F 50% complete
- Slab
  - Unit P 100% complete
- Underground Rough-in
  - Units A, B, E, D, P, N, L, M 100% complete
  - Unit C 60% complete
- Utilities
  - Sanitary Sewer 100% complete
  - Storm 60% complete
- Paving
  - Poured North Parking Lot
- Lime 5% complete
- Mass fill 85% complete
- Site Underground 30% complete
- Geo Wells 25% complete

Looking from South to North.

Looking from West to East.

Looking North to South.

Looking Southeast to Northwest.