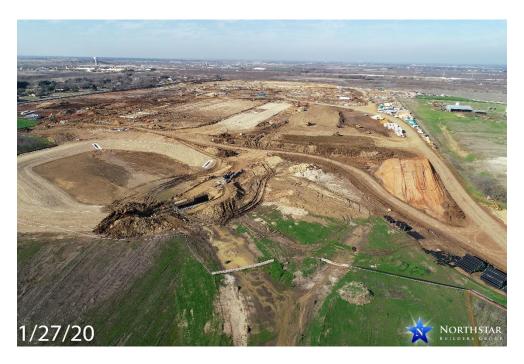

#### Project - 02 New Denton High School

(2018 Bond Authorization)

Architects – VLK Architects

Contractor – Northstar Builders

#### **Completed Activities:**

- Main Building Piers 100% complete
- Grade Beams
  - Units A, B, E, D, P, N, L, M 100% complete
  - Units H & F 50% complete
- Slab
  - Unit P 100% complete
- Underground Rough-in
  - Units A, B, E, D, P, N, L, M 100% complete
  - Unit C 60% complete
- Utilities
  - Sanitary Sewer 100% complete
  - Storm 60% complete
- Paving
  - Poured North Parking Lot
- Lime 5% complete
- Mass fill 85% complete
- Site Underground 30% complete
- Geo Wells 25% complete

Looking from South to North.

Looking from West to East.

Looking North to South.

Looking Southeast to Northwest.