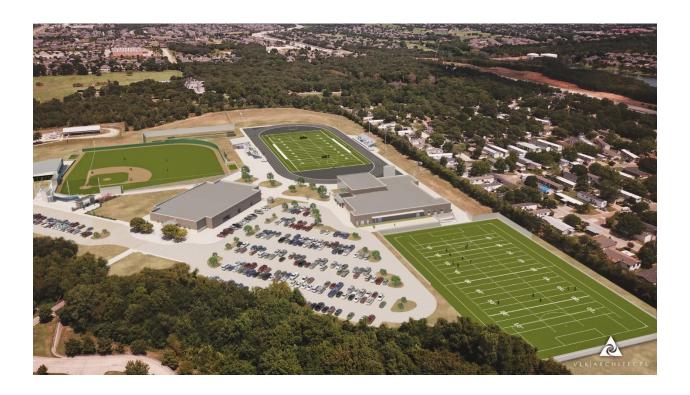

#### Project - 02 New Denton High School

(2018 Bond Authorization)

Architects – VLK Architects

Contractor – Northstar Builders

#### **Completed Activities:**

- Main Building Piers 100% complete
- Grade Beams
  - Units A, B, E, D, P, N, L, M 100% complete
  - Units H & F 50% complete
- Slab
  - Unit P 100% complete
- Underground Rough-in
  - Units A, B, E, D, P, N, L, M 100% complete
  - Unit C 60% complete
- Utilities
  - Sanitary Sewer 100% complete
  - Storm 60% complete
- Paving
  - Poured North Parking Lot
- Lime 5% complete
- Mass fill 85% complete
- Site Underground 30% complete
- Geo Wells 25% complete