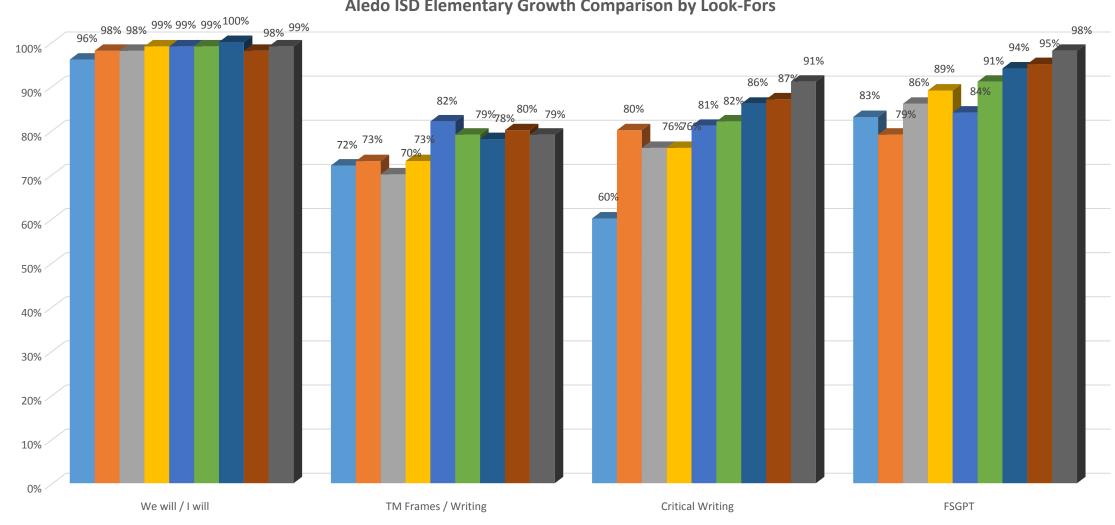

## Aledo ISD Elementary Growth Comparison by Look-Fors

■ 9/17/18-10/5/18 ■ 10/9/18-11/2/18 ■ 11/5/18-12/7/18 ■ 12/10/18-1/11/19 ■ 1/14/19-2/8/19 ■ 2/11/19-3/1/19 ■ 3/4/19-4/5/19 ■ 4/8/19-5/3/19 ■ 5/6/19-5/21/19