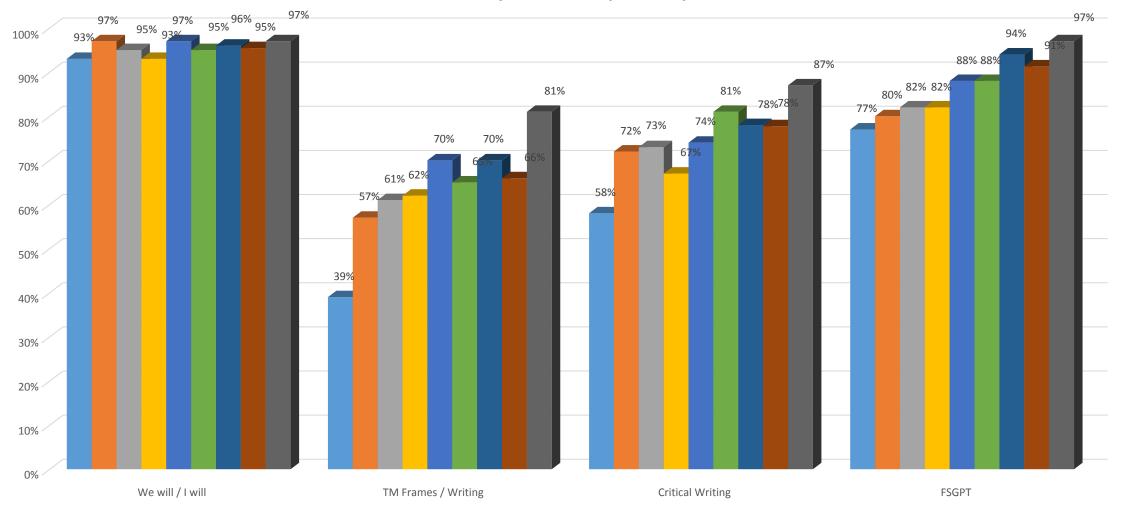

## Aledo ISD Secondary Growth Comparison by Look-Fors

■ 9/17/18-10/5/18 ■ 10/9/18-11/2/18 ■ 11/5/18-12/7/18 ■ 12/10/18-1/11/19 ■ 1/14/19-2/8/19 ■ 2/11/19-3/1/19 ■ 3/4/19-4/5/19 ■ 4/8/19-5/3/19 ■ 5/6/19-5/21/19