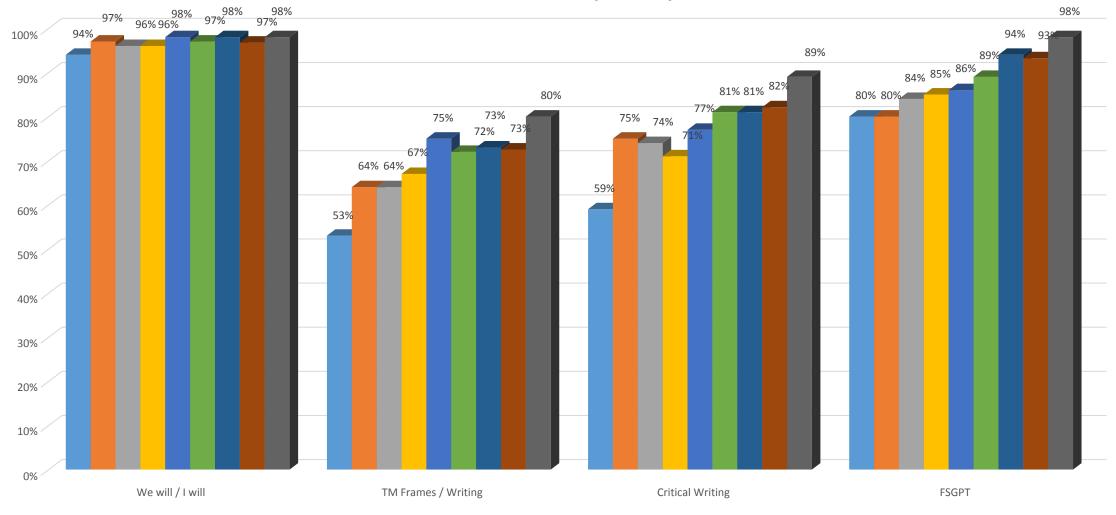

#### Aledo ISD Overall Growth Comparison by Look-Fors

■ 9/17/18-10/5/18 ■ 10/9/18-11/2/18 ■ 11/5/18-12/7/18 ■ 12/10/18-1/11/19 ■ 1/14/19-2/8/19 ■ 2/11/19-3/1/19 ■ 3/4/19-4/5/19 ■ 4/8/19-5/3/19 ■ 5/6/19-5/21/19