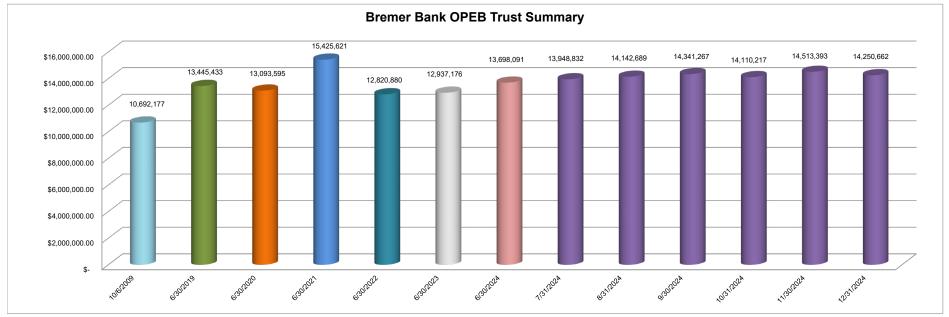

|                                                                                                                        | Future OF                        | EB and Compensated Absences Liabi                                                 | lities        |                |               |
|------------------------------------------------------------------------------------------------------------------------|----------------------------------|-----------------------------------------------------------------------------------|---------------|----------------|---------------|
| OPEB Liability                                                                                                         |                                  | 7/1/2024 \$                                                                       | 10,598,320.00 |                |               |
| Compensated Absences                                                                                                   |                                  | 7/1/2024_\$                                                                       | 1,140,732.00  |                |               |
| Total Liabilities                                                                                                      |                                  |                                                                                   |               | \$             | 11,739,052.00 |
| OPEB Trust balance                                                                                                     |                                  | 12/31/2024 \$                                                                     | 14,250,661.82 |                |               |
| Committed balance                                                                                                      |                                  |                                                                                   |               |                |               |
| for Severance                                                                                                          | Audited<br>Audited<br>Net Change | 6/30/2023 \$ 2,576,411.00<br>6/30/2024 <u>\$ 2,890,038.00</u> \$<br>\$ 313,627.00 | 2,890,038.00  |                |               |
| Total Funding Sources                                                                                                  |                                  |                                                                                   |               | \$             | 17,140,699.82 |
| Projected Funding Balance                                                                                              |                                  | 12/31/2024                                                                        | _             | \$             | 5,401,647.82  |
| Projected Funding Balance                                                                                              |                                  | 11/30/2024                                                                        | _             | \$             | 5,664,378.98  |
| Net change this month in total                                                                                         | value of Trust account           |                                                                                   | _             | \$             | (262,731.16)  |
| 2024-25 OPEB distributions thi<br>Net change in Committed balar                                                        |                                  | ·                                                                                 |               |                |               |
| Net change in Committed balar<br>Net change -Actuarial valuation                                                       |                                  |                                                                                   |               |                |               |
| Net change this month in market valuation of Trust account                                                             |                                  |                                                                                   | \$            | (262,731.16)   |               |
| Net change-Actuarial valuation and restricted fund balance this month  Net change from prior month-All Funding Sources |                                  |                                                                                   | _             | \$<br><b>¢</b> | (262,731.16)  |
| ver change ironi prior month                                                                                           | -Air i ununing Sources           |                                                                                   |               | φ              | (202,731.10)  |