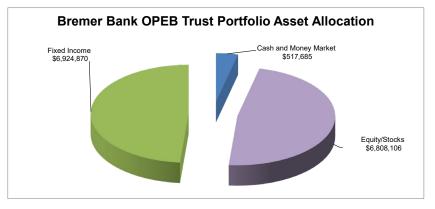

|                                                                                                                        | Future OF                        | EB and Compensated Absences Liabi                                                 | lities        |                |               |
|------------------------------------------------------------------------------------------------------------------------|----------------------------------|-----------------------------------------------------------------------------------|---------------|----------------|---------------|
| OPEB Liability                                                                                                         |                                  | 7/1/2024 \$                                                                       | 10,598,320.00 |                |               |
| Compensated Absences                                                                                                   |                                  | 7/1/2024_\$                                                                       | 1,140,732.00  |                |               |
| Total Liabilities                                                                                                      |                                  |                                                                                   |               | \$             | 11,739,052.00 |
| OPEB Trust balance                                                                                                     |                                  | 12/31/2024 \$                                                                     | 14,250,661.82 |                |               |
| Committed balance                                                                                                      |                                  |                                                                                   |               |                |               |
| for Severance                                                                                                          | Audited<br>Audited<br>Net Change | 6/30/2023 \$ 2,576,411.00<br>6/30/2024 <u>\$ 2,890,038.00</u> \$<br>\$ 313,627.00 | 2,890,038.00  |                |               |
| Total Funding Sources                                                                                                  |                                  |                                                                                   |               | \$             | 17,140,699.82 |
| Projected Funding Balance                                                                                              |                                  | 12/31/2024                                                                        | _             | \$             | 5,401,647.82  |
| Projected Funding Balance                                                                                              |                                  | 11/30/2024                                                                        | _             | \$             | 5,664,378.98  |
| Net change this month in total                                                                                         | value of Trust account           |                                                                                   | _             | \$             | (262,731.16)  |
| 2024-25 OPEB distributions thi<br>Net change in Committed balar                                                        |                                  | ·                                                                                 |               |                |               |
| Net change in Committed balar<br>Net change -Actuarial valuation                                                       |                                  |                                                                                   |               |                |               |
| Net change this month in market valuation of Trust account                                                             |                                  |                                                                                   | \$            | (262,731.16)   |               |
| Net change-Actuarial valuation and restricted fund balance this month  Net change from prior month-All Funding Sources |                                  |                                                                                   | _             | \$<br><b>¢</b> | (262,731.16)  |
| ver change ironi prior month                                                                                           | -Air i ununing Sources           |                                                                                   |               | φ              | (202,731.10)  |