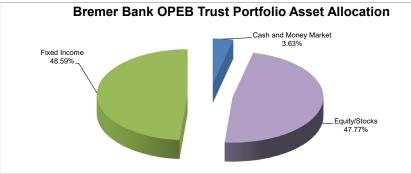

|                                                                                                                        | Future OF                        | EB and Compensated Absences Liabi                                                 | lities        |                |               |
|------------------------------------------------------------------------------------------------------------------------|----------------------------------|-----------------------------------------------------------------------------------|---------------|----------------|---------------|
| OPEB Liability                                                                                                         |                                  | 7/1/2024 \$                                                                       | 10,598,320.00 |                |               |
| Compensated Absences                                                                                                   |                                  | 7/1/2024_\$                                                                       | 1,140,732.00  |                |               |
| Total Liabilities                                                                                                      |                                  |                                                                                   |               | \$             | 11,739,052.00 |
| OPEB Trust balance                                                                                                     |                                  | 12/31/2024 \$                                                                     | 14,250,661.82 |                |               |
| Committed balance                                                                                                      |                                  |                                                                                   |               |                |               |
| for Severance                                                                                                          | Audited<br>Audited<br>Net Change | 6/30/2023 \$ 2,576,411.00<br>6/30/2024 <u>\$ 2,890,038.00</u> \$<br>\$ 313,627.00 | 2,890,038.00  |                |               |
| Total Funding Sources                                                                                                  |                                  |                                                                                   |               | \$             | 17,140,699.82 |
| Projected Funding Balance                                                                                              |                                  | 12/31/2024                                                                        | _             | \$             | 5,401,647.82  |
| Projected Funding Balance                                                                                              |                                  | 11/30/2024                                                                        | _             | \$             | 5,664,378.98  |
| Net change this month in total                                                                                         | value of Trust account           |                                                                                   | _             | \$             | (262,731.16)  |
| 2024-25 OPEB distributions thi<br>Net change in Committed balar                                                        |                                  | ·                                                                                 |               |                |               |
| Net change in Committed balar<br>Net change -Actuarial valuation                                                       |                                  |                                                                                   |               |                |               |
| Net change this month in market valuation of Trust account                                                             |                                  |                                                                                   | \$            | (262,731.16)   |               |
| Net change-Actuarial valuation and restricted fund balance this month  Net change from prior month-All Funding Sources |                                  |                                                                                   | _             | \$<br><b>¢</b> | (262,731.16)  |
| ver change ironi prior month                                                                                           | -Air i ununing Sources           |                                                                                   |               | φ              | (202,731.10)  |