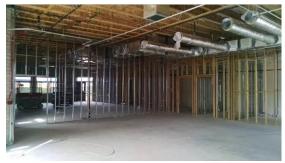

### B. Donaldson Elementary School Addition / Remodel:

New Building

Roof framing is complete

Exterior painting scheduled to begin 5/31/16

Demolition of the portables to begin on 5/25/16

New building HVAC units were installed on 5/20/16

HVAC systems for the IDF's were placed on the roofs on 5/20/16

Data work was scheduled to resume the week of 5/23/16

Marquee design has been completed and was preparing to enter the bidding process

**New Building Interior** 