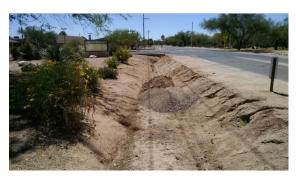

## I. INSTRUCTIONAL SPACE / PORTABLE REPLACEMENT

A. Mesa Verde Elementary School Addition / Remodel: Construction is 99.5% complete.

Ditches and pipes

Erosion along east property line

## Scheduled for summer:

Grouted rip rap along the east side of the bus loop was scheduled to be completed the week of 5/23/16

Cleaning out of the ditches in front of school for proper drainage was scheduled to be completed the week of 5/23/16 as well

Seeding the swale along the west side of the playground was scheduled for the week of 5/30/16

The Mesa Verde project is ahead of schedule and on budget.