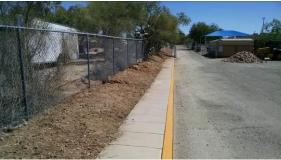

## I. INSTRUCTIONAL SPACE / PORTABLE REPLACEMENT

A. Mesa Verde Elementary School Addition / Remodel: Construction is 99.5% complete.

Ditches and pipes

Erosion along east property line

## Scheduled for summer:

Grouted rip rap along the east side of the bus loop was scheduled to be completed the week of 5/23/16

Cleaning out of the ditches in front of school for proper drainage was scheduled to be completed the week of 5/23/16 as well

Seeding the swale along the west side of the playground was scheduled for the week of 5/30/16

The Mesa Verde project is ahead of schedule and on budget.