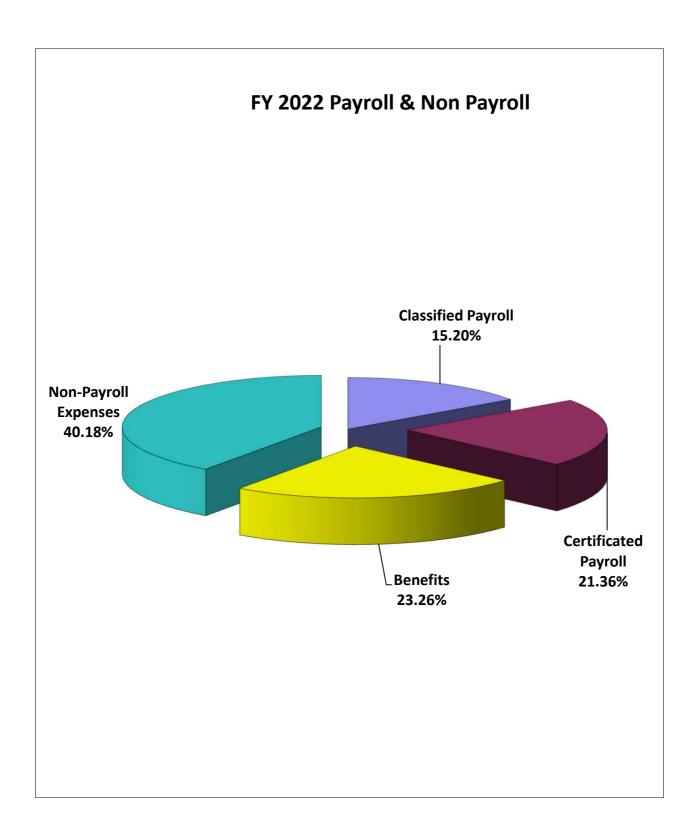

#### **FY 2022 PROPOSED BUDGET**

| <u>Funct</u> | <u>iion</u><br>Instruction               | FY       | 2021 FINAL<br>REVISED | F        | FY 2022<br>PROPOSED<br>BUDGET | (        | Increase<br>(Decrease) | Percent<br>of FY<br>2022<br>Total |
|--------------|------------------------------------------|----------|-----------------------|----------|-------------------------------|----------|------------------------|-----------------------------------|
| 100          | Regular Instruction                      | \$       | 1,873,788             | \$       | 1,801,769                     | \$       | (72,019)               | 26.06%                            |
| 140          | Correspondence Instruction               |          | 15,829                |          | 125,559                       |          | 109,730                | 1.82%                             |
| 160          | Vocational Education                     |          | 18,304                |          | 18,304                        |          | -                      | 0.26%                             |
|              | Special Education Instruction            |          | 566,640               |          | 343,720                       |          | (222,920)              | 4.97%                             |
|              | Special Education Support Services       |          | 142,840               |          | 180,007                       |          | 37,167                 | 2.60%                             |
|              | Support Services - Students - Guidance   |          | 32,822                |          | -                             |          | (32,822)               | 0.00%                             |
|              | Support Services - Instruction           |          | 17,651                |          | 4,000                         |          | (13,651)               | 0.06%                             |
|              | Technology                               |          | 1,613,585             |          | 1,620,692                     |          | 7,107                  | 23.44%                            |
|              | Inservice<br>School Administration       |          | 3,500                 |          | 3,500<br>223,976              |          | (11,362)               | 0.05%<br>3.24%                    |
| 400          |                                          | _        | 235,338               | _        |                               | _        |                        |                                   |
|              | Sub Total Instruction                    | \$       | 4,520,297             | \$       | 4,321,528                     | \$       | (198,769)              | 62.50%                            |
|              | Administration                           |          |                       |          |                               |          |                        |                                   |
| 450          | School Administration Support            |          | 47,240                |          | 53,713                        |          | 6,473                  | 0.78%                             |
| 550          | District Administration                  |          | 286,379               |          | 257,223                       |          | (29,156)               | 3.72%                             |
| 511          | School Board                             |          | 90,316                |          | 92,615                        |          | 2,299                  | 1.34%                             |
| 512          | Office of Superintendent                 |          | 330,799               |          | 318,251                       |          | (12,548)               | 4.60%                             |
|              | Maintenance & Operations                 |          | 1,259,693             |          | 1,269,314                     |          | 9,621                  | 18.36%                            |
|              | Teacher Housing                          |          | 50,000                |          | 50,000                        |          | -                      | 0.72%                             |
| 700          | Pupil & Athletic Activities              |          | 123,073               |          | 123,727                       | _        | 654                    | <u>1.79%</u>                      |
|              | Sub Total Admin/M&O                      | \$       | 2,187,500             | \$       | 2,164,842                     | \$       | (22,658)               | 31.31%                            |
| 760          | Pupil Transportation                     |          | 162,062               |          | 161,375                       |          | (687)                  | 2.33%                             |
|              | Food Services                            |          | 250,123               |          | 214,458                       |          | (35,665)               | 3.10%                             |
| 900          | Fund Transfers                           |          | 52,500                |          | 52,500                        |          |                        | <u>0.76</u> %                     |
| Sub          | Total Transfers, Pupil Trans & Food Svcs | \$       | 464,685               | \$       | 428,333                       | \$       | (36,352)               | <u>6.19</u> %                     |
| _            | TOTAL ALL EXPENSES                       | \$       | 7,172,482             | \$       | 6,914,703                     | \$       | (257,779)              | 100.00%                           |
|              |                                          | <u> </u> | -,,.02                | <u> </u> | -,0,,.00                      | <u> </u> | (,,,                   | 200.00                            |