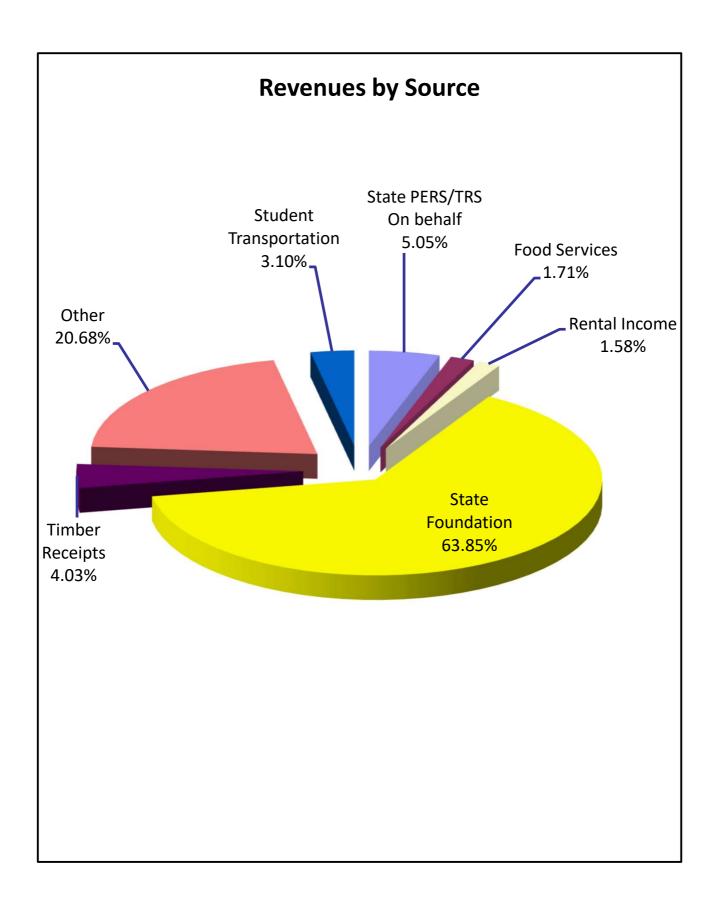

#### Revenues - \$6,946,302

- Enrollment is projected District wide at 146, plus 30 Correspondence students
- Current Area Cost Differential (1.403) as included in the foundation calculation
- ➤ BSA \$5,930
- Intensive funding remains 13 times the BSA budgeted for 7 Intensive Districtwide, this is a reduction of 2 from the current year
- Timber Receipts have been budgeted for FY 2022 at status quo
- Pupil Transportation is budgeted at status quo
- Food Services revenues are budgeted at status quo
- > TRS On behalf is 19.29% and PERS On behalf is 8.11% (these net to zero revenues equal expenses for On Behalf)
- ➤ E-rate based on our current contract additionally the State BAG Grant fund for the % not covered by federal funding to get the outer sites to 25 Mbps is included at this time
- Port Protection schools still closed no revenue generated
- Hyder School is closed no revenue generated
- > Additional Funding outside the Foundation Formula has not been budgeted in the general fund

# FY 2022 PROPOSED BUDGET

| FUND 100:  | Enrollment School Operating | <b>2021</b> <u>FINAL REVISED</u> <u>145+.8+9</u> |            | <b>2022 PROPOSED BUDGET</b> 146+30+7 |           | <u>Change</u><br><u>1+29.2-2</u> |         |
|------------|-----------------------------|--------------------------------------------------|------------|--------------------------------------|-----------|----------------------------------|---------|
|            | State Foundation            | \$                                               | 4,337,433  | \$                                   | 4,435,612 | \$                               | 98,179  |
|            | Other State Revenue         |                                                  | -          |                                      | -         |                                  | -       |
|            | PERS On behalf (057)        |                                                  | 76,559     |                                      | 68,679    |                                  | (7,880) |
|            | TRS On behalf (056)         |                                                  | 280,863    |                                      | 282,084   |                                  | 1,221   |
|            | Timber Receipts             |                                                  | 280,000    |                                      | 280,000   |                                  | -       |
|            | E-Rate - Federal            |                                                  | 1,411,471  |                                      | 1,411,471 |                                  | 0       |
|            |                             |                                                  | -          |                                      | -         |                                  | -       |
|            | Other Revenue*              |                                                  | 25,000     |                                      | 25,000    |                                  | -       |
|            | FUND TOTAL                  | \$                                               | 6,411,326  | \$                                   | 6,502,846 | \$                               | 91,520  |
| FUND 205:  | Student Transportation      |                                                  |            |                                      |           |                                  |         |
| 10112 2031 | Student Transportation (St  |                                                  | 215,644    |                                      | 215,644   |                                  | _       |
|            | FUND TOTAL                  | \$                                               | 215,644    | \$                                   | 215,644   | \$                               | -       |
| FUND 255:  | Food Service                |                                                  |            |                                      |           |                                  |         |
| 10112 233. | School Lunch Revenue        |                                                  | 8,500      |                                      | 8,500     |                                  | _       |
|            | Food Service (State)        |                                                  | 110,000    |                                      | 110,000   |                                  | _       |
|            | ,                           | \$                                               | 118,500    | \$                                   | 118,500   | \$                               | -       |
| FUND 375:  | Employee Housing            |                                                  |            |                                      |           |                                  |         |
| 10110 373. | Local Revenues              |                                                  | 110,000    |                                      | 110,000   |                                  | _       |
|            | FUND TOTAL                  | \$                                               | 110,000    | \$                                   | 110,000   |                                  | -       |
|            | Fund Balance Transfer       |                                                  | _          |                                      | _         |                                  | _       |
|            | FUND TOTAL                  | \$                                               | -          | \$                                   | -         | \$                               | -       |
|            | TOTAL REVENUE               | \$                                               | 6,855,470  | \$                                   | 6,946,990 | \$                               | 91,520  |
|            |                             | _                                                | 2,000, 170 |                                      |           |                                  | 32,023  |