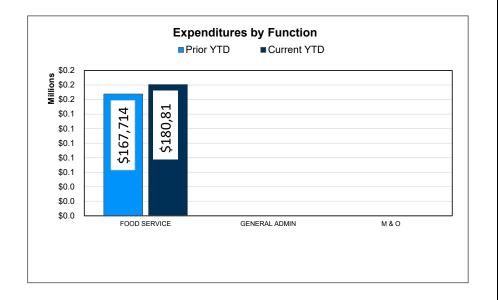

## Child Nutrition | Financial Summary

For the Period Ending February 28, 2020

| FUND 240                               |            |                   | YTD % of PY |             |               | YTD % of |
|----------------------------------------|------------|-------------------|-------------|-------------|---------------|----------|
|                                        | Prior YTD  | Prior Year Actual | Actual      | Current YTD | Annual Budget | Budget   |
| REVENUES                               |            |                   |             |             |               |          |
| Local & Intermediate                   | \$93,085   | \$146,635         | 63.48%      | \$90,099    | \$127,272     | 70.79%   |
| State Program                          | 0          | 1,152             | 0.00%       | 0           | 1,500         | 0.00%    |
| Federal Program                        | 62,835     | 126,857           | 49.53%      | 69,763      | 116,525       | 59.87%   |
| TOTAL REVENUE                          | \$155,920  | \$274,644         | 56.77%      | \$159,862   | \$245,297     | 65.17%   |
| EXPENDITURES                           |            |                   |             |             |               |          |
| Food Services                          | \$167,714  | \$275,105         | 60.96%      | \$180,814   | \$253,615     | 71.29%   |
| General Administration                 | 0          | 0                 |             | 0           | 0             |          |
| Plant Maintenance & Operations         | 0          | 0                 |             | 0           | 0             |          |
| TOTAL EXPENDITURES                     | \$167,714  | \$275,105         | 60.96%      | \$180,814   | \$253,615     | 71.29%   |
| SURPLUS / (DEFICIT)                    | (\$11,794) | (\$461)           |             | (\$20,952)  | (\$8,318)     |          |
| OTHER FINANCING SOURCES / (USES)       |            |                   |             |             |               |          |
| Other Financing Sources                | \$0        | \$0               |             | \$0         | \$8,318       |          |
| Other Financing Uses                   | 0          | 0                 |             | 0           | 0             |          |
| TOTAL OTHER FINANCING SOURCES / (USES) | \$0        | \$0               |             | \$0         | \$8,318       |          |
| NET CHANGE IN FUND BALANCE             | (\$11,794) | (\$461)           |             | (\$20,952)  | \$0           |          |
| ENDING FUND BALANCE                    | (\$4,730)  |                   |             | (\$14,350)  |               |          |