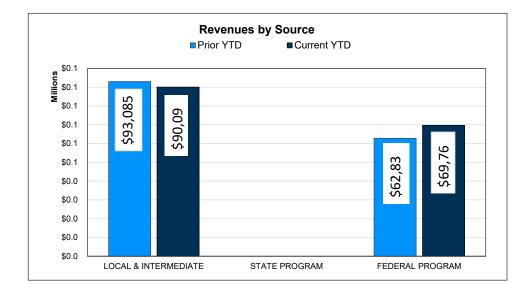

## Child Nutrition | Financial Summary

For the Period Ending February 28, 2020

| FUND 240                               |            |                   | YTD % of PY |             |               | YTD % of |
|----------------------------------------|------------|-------------------|-------------|-------------|---------------|----------|
|                                        | Prior YTD  | Prior Year Actual | Actual      | Current YTD | Annual Budget | Budget   |
| REVENUES                               |            |                   |             |             |               |          |
| Local & Intermediate                   | \$93,085   | \$146,635         | 63.48%      | \$90,099    | \$127,272     | 70.79%   |
| State Program                          | 0          | 1,152             | 0.00%       | 0           | 1,500         | 0.00%    |
| Federal Program                        | 62,835     | 126,857           | 49.53%      | 69,763      | 116,525       | 59.87%   |
| TOTAL REVENUE                          | \$155,920  | \$274,644         | 56.77%      | \$159,862   | \$245,297     | 65.17%   |
| EXPENDITURES                           |            |                   |             |             |               |          |
| Food Services                          | \$167,714  | \$275,105         | 60.96%      | \$180,814   | \$253,615     | 71.29%   |
| General Administration                 | 0          | 0                 |             | 0           | 0             |          |
| Plant Maintenance & Operations         | 0          | 0                 |             | 0           | 0             |          |
| TOTAL EXPENDITURES                     | \$167,714  | \$275,105         | 60.96%      | \$180,814   | \$253,615     | 71.29%   |
| SURPLUS / (DEFICIT)                    | (\$11,794) | (\$461)           |             | (\$20,952)  | (\$8,318)     |          |
| OTHER FINANCING SOURCES / (USES)       |            |                   |             |             |               |          |
| Other Financing Sources                | \$0        | \$0               |             | \$0         | \$8,318       |          |
| Other Financing Uses                   | 0          | 0                 |             | 0           | 0             |          |
| TOTAL OTHER FINANCING SOURCES / (USES) | \$0        | \$0               |             | \$0         | \$8,318       |          |
| NET CHANGE IN FUND BALANCE             | (\$11,794) | (\$461)           |             | (\$20,952)  | \$0           |          |
| ENDING FUND BALANCE                    | (\$4,730)  |                   |             | (\$14,350)  |               |          |