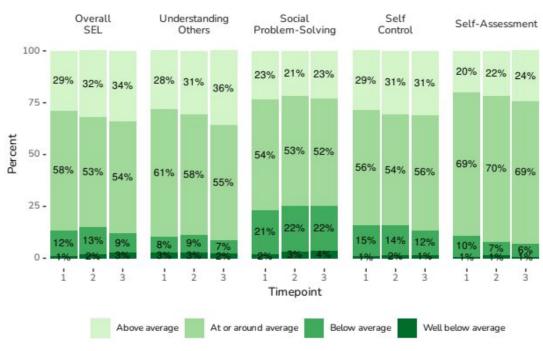

## **SELweb**

**GRADES 4-8** 

Above average: > 115; At or around average: 90-114; Below average: 70-89; Well below average: < 69