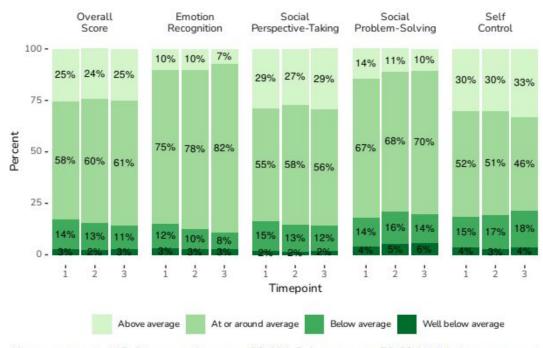

## **SELweb**

#### **GRADES K-3**

Above average: > 115; At or around average: 90-114; Below average: 70-89; Well below average: < 69