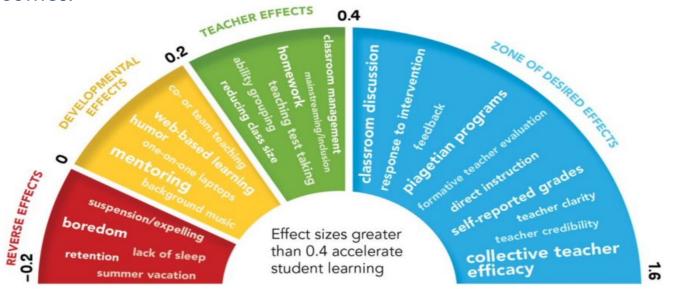

# Teaching and Learning Plans

- Collective Teacher Efficacy
- Impact Teams
- Notice, Name, Navigate (introduced last year)

# Collective Teacher Efficacy

**DEFINITION** 

The shared belief by a group of teachers in a particular educational environment that they have the skills to positively impact student outcomes.