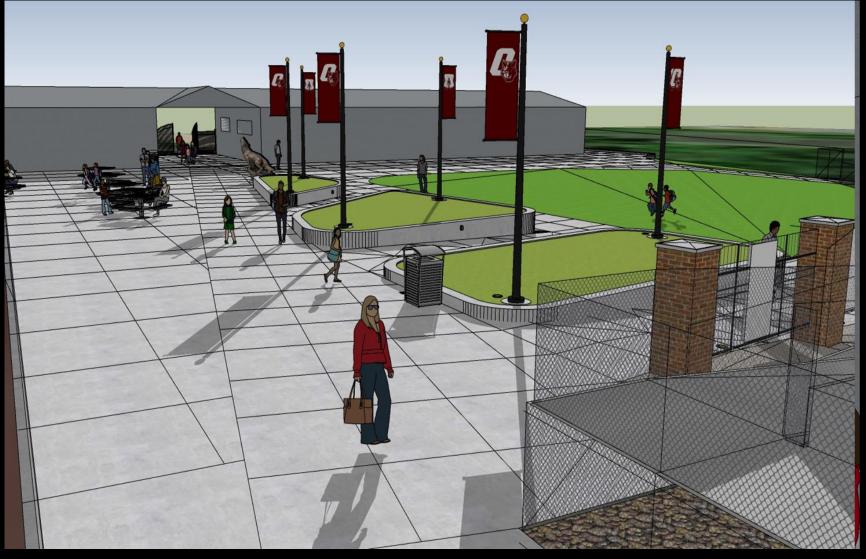

### **High School Athletic Complex**

### 2023 Improvements

- Entrance
  - Remove ticket booth, refinish canopy
- Pavement repair and replacement
- Barrier free access to remote fields
- Fencing
  - o Perimeter, access control under bleachers
- Drainage