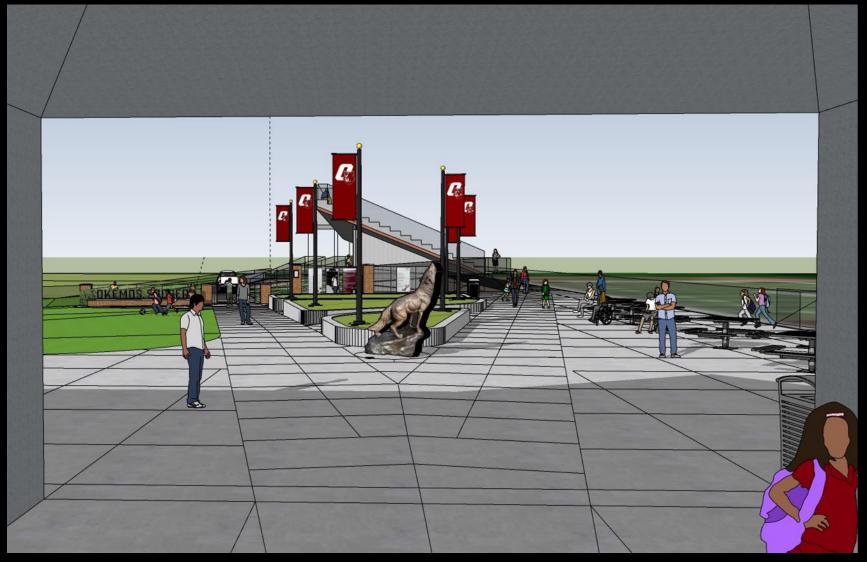

### **High School Athletic Complex**

### 2023 Improvements

- Entrance
  - Remove ticket booth, refinish canopy
- Pavement repair and replacement
- Barrier free access to remote fields
- Fencing
  - o Perimeter, access control under bleachers
- Drainage