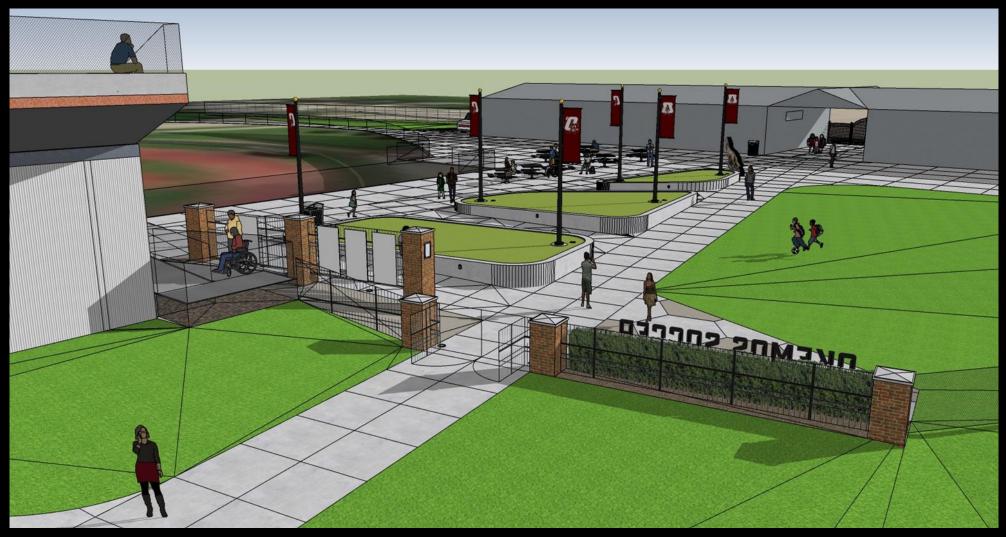

### **High School Athletic Complex**

### 2023 Improvements

- Entrance
  - Remove ticket booth, refinish canopy
- Pavement repair and replacement
- Barrier free access to remote fields
- Fencing
  - o Perimeter, access control under bleachers
- Drainage