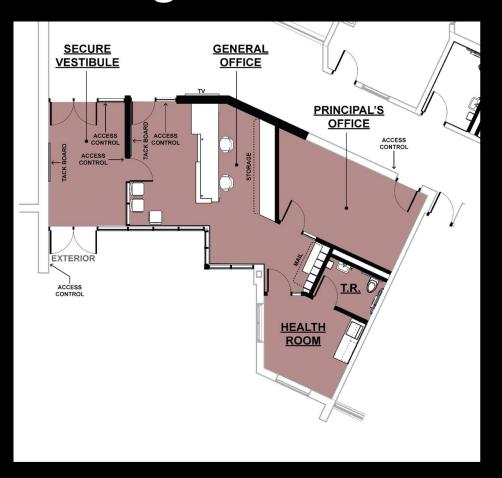

### **Pressing Needs - Central Montessori**

### 2023 Improvements

- Secure vestibule & office reno
- Staff toilet rooms
- Gym
  - Repaint walls and ceiling
  - o Wall pads
- Doors
- Lockers