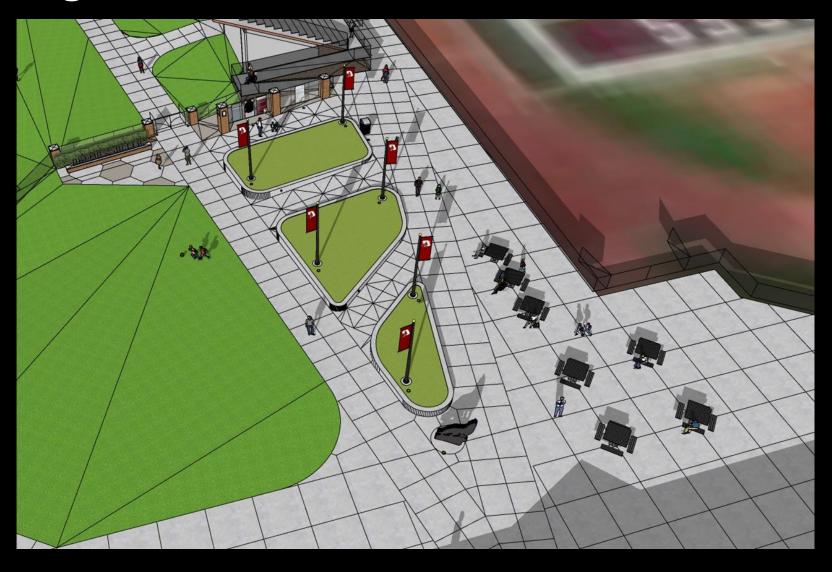

### **High School Athletic Complex**

### 2023 Improvements

- Entrance
  - Remove ticket booth, refinish canopy
- Pavement repair and replacement
- Barrier free access to remote fields
- Fencing
  - o Perimeter, access control under bleachers
- Drainage