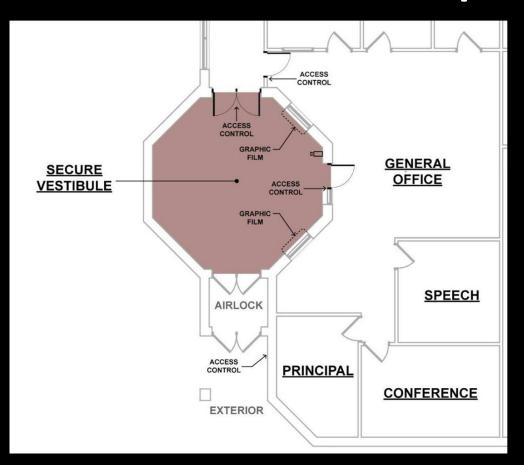

### **Secure Vestibule Example - Bennett Woods**

#### **District Standards**

- Secure Access Control
  - Higher Visibility
  - o Visitor Access
  - o Door Hardware
- Security Glass
- Security Cameras