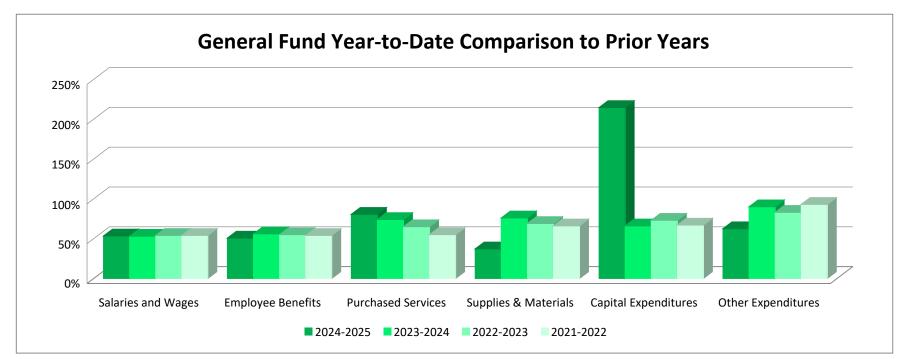

1,530,000.00

Waterville-Elysian-Morristown Expenditure Comparison Report

|                          |               | 2024-2025    |               | Year-to-Date Compared to Audited Expense |           |           |           |  |
|--------------------------|---------------|--------------|---------------|------------------------------------------|-----------|-----------|-----------|--|
| General Fund             | Current Month | Year-to-Date | Budget        | 2024-2025                                | 2023-2024 | 2022-2023 | 2021-2022 |  |
| Salaries and Wages       | 553,553.64    | 3,309,775.96 | 6,203,532.00  | 53%                                      | 53%       | 54%       | 54%       |  |
| <b>Employee Benefits</b> | 200,604.01    | 1,300,097.59 | 2,564,270.00  | 51%                                      | 56%       | 55%       | 54%       |  |
| Purchased Services       | 87,894.84     | 1,348,036.22 | 1,674,448.00  | 81%                                      | 74%       | 65%       | 55%       |  |
| Supplies & Materials     | 51,591.31     | 356,553.97   | 960,780.00    | 37%                                      | 76%       | 69%       | 66%       |  |
| Capital Expenditures     | 35,595.52     | 406,870.53   | 189,597.00    | 215%                                     | 66%       | 73%       | 67%       |  |
| Other Expenditures       | -             | 28,610.03    | 45,801.00     | 62%                                      | 90%       | 83%       | 93%       |  |
| Total General Fund       | 929,239.32    | 6,749,944.30 | 11,638,428.00 | 58%                                      | 59%       | 48%       | 55%       |  |
|                          |               |              |               |                                          |           |           |           |  |
| Food Service Fund        | 54,425.28     | 385,411.67   | 679,257.00    | 57%                                      | 65%       | 57%       | 57%       |  |
| Community Education Fund | 21,127.98     | 197,302.66   | 413,397.00    | 48%                                      | 56%       | 57%       | 57%       |  |
| Construction Fund        | 15,095.92     | 598,784.65   | 1,497,141.00  | 40%                                      | 0%        | 89%       | 7%        |  |
| Debt Service Fund        | -             | 1,502,436.18 | 1,457,750.00  | 103%                                     | 100%      | 100%      | 100%      |  |
| Custodial Fund           | 750.00        | 13,000.00    | 16,300.00     | 80%                                      | 84%       | 83%       | 91%       |  |
| Total All Funds          | 1,020,638.50  | 9,446,879.46 | 15,702,273.00 | 60%                                      | 63%       | 63%       | 51%       |  |