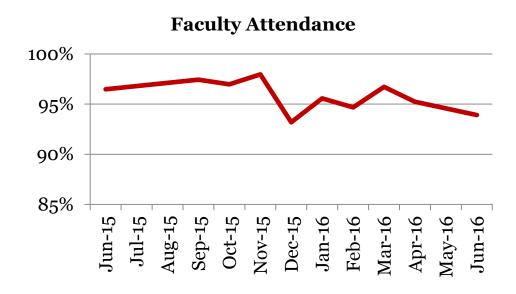

### <u>Attendance – Faculty</u> Average daily percent present:

|         | Total |
|---------|-------|
| June-16 | 94    |
| May-16  | 93    |
| Apr-16  | 95    |
| Mar-16  | 97    |
| Feb-16  | 95    |
| Jan-16  | 96    |
| Dec-15  | 93    |
| Nov-15  | 98    |
| Oct-15  | 97    |
| Sep-15  | 97    |
| Jun-15  | 96    |

<sup>\*</sup>This indicator reflects certified staff and does not include absences created by class trips, professional development, workman's comp and FMLA. However % may be reduced due to long term illness beyond FMLA.