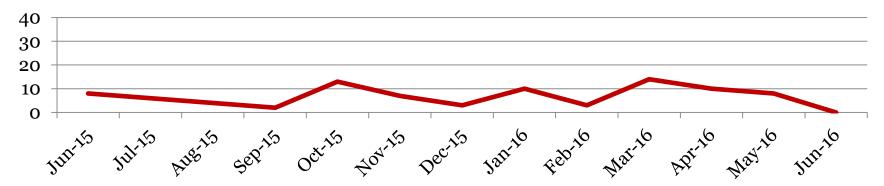

## <u>Suspensions – In School</u>

Derby Middle School

Number of student suspensions (total days of suspension):

|         | 6 |       | 7 |       | 8 |       | Total |        |
|---------|---|-------|---|-------|---|-------|-------|--------|
| June-15 | 2 | (1.5) | 1 | (1)   | 0 | (0)   | 3     | (1.5)  |
| May-16  | 2 | (3)   | 3 | (6)   | 5 | (8)   | 8     | (14)   |
| Apr-16  | 8 | (11)  | 0 | (0)   | 4 | (5)   | 12    | (16)   |
| Mar-16  | 5 | (8)   | 2 | (3)   | 7 | (8)   | 14    | (19)   |
| Feb-16  | 0 | (0)   | 2 | (3)   | 1 | (1)   | 3     | (4)    |
| Jan-16  | 2 | (2)   | 4 | (4)   | 4 | (4)   | 10    | (10)   |
| Dec-15  | 0 | (0)   | 1 | (1)   | 2 | (2)   | 3     | (3)    |
| Nov-15  | 3 | (3)   | 1 | (1)   | 3 | (3.5) | 7     | (7.5)  |
| Oct-15  | 3 | (4)   | 6 | (6.5) | 4 | (4)   | 13    | (14.5) |
| Sep-15  | 0 | (0)   | 0 | (0    | 2 | (2)   | 2     | (2)    |
| Jun-15  | 4 | (4)   | 1 | (1)   | 3 | (5)   | 8     | (10)   |

#### **Total In School Suspensions**