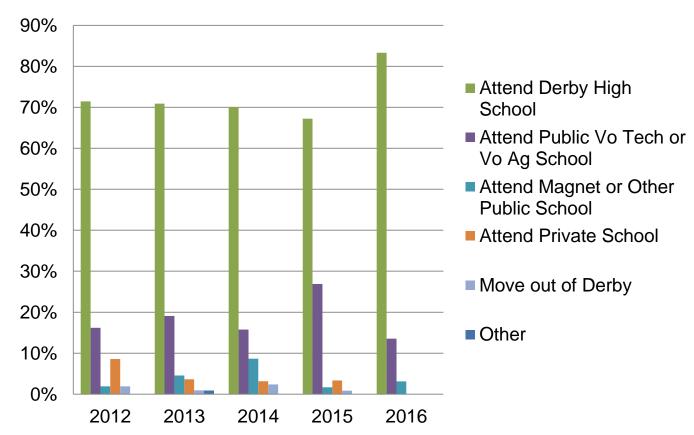

## **June 2016**

## **Derby Public Schools**

## Performance Dashboard

## Derby Middle School

William Vitelli, Principal

"People without information cannot act. People with information cannot help but act."

Ken Blanchard



Promotion: Percent of students promoted

|            | 6    | 7    | 8    |
|------------|------|------|------|
| June, 2015 | 100% | 100% | 98%  |
| June, 2014 | 100% | 100% | 100% |
| June, 2013 | 99%  | 99%  | 99%  |
| June, 2012 | 100% | 100% | 100% |
| June, 2011 | 100% | 100% | 100% |
| June, 2010 | 100% | 100% | 100% |

### <u>Post DMS Plans</u> Percent of graduates who plan to:



# **Quarterly Data**

## High Grades

Percent of students earning 80 or above in all courses and no unsatisfactory mark in citizenship:



40%

30%

20%

10%

0%

### <u>Failing Grades</u> Percent of students with at least one course below 60%:



Failing Grades Percent of students with at least two courses below 60%:

|               |               |               |               |               |               | 20% |
|---------------|---------------|---------------|---------------|---------------|---------------|-----|
|               |               |               |               |               |               | 15% |
|               |               |               |               |               |               | 10% |
|               |               |               |