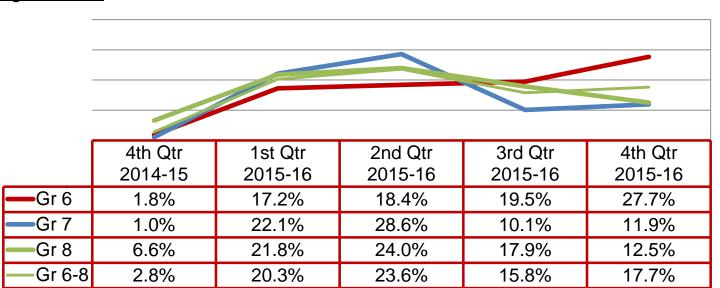

### <u>Failing Grades</u> Percent of students with at least one course below 60%:

Failing Grades Percent of students with at least two courses below 60%:

|               |               |               |               |               |               | 20% |
|---------------|---------------|---------------|---------------|---------------|---------------|-----|
|               |               |               |               |               |               | 15% |
|               |               |               |               |               |               | 10% |
|               |               |               |               |               |               | 5%  |
|               | 4th Qtr 2014- | 1st Qtr 2015- | 2nd Qtr 2015- | 3rd Qtr 2015- | 4th Qtr 2015- | 0%  |
|               | 15            | 16            | 16            | 165           | 16            |     |
| <b>—</b> Gr 6 | 1.8%          | 4.3%          | 11.4%         | 8.0%          | 8.0%          |     |
| <b>—</b> Gr 7 | 1.0%          | 9.7%          | 11.6%         | 3.7%          | 0.9%          |     |
| —Gr 8         | 3.9%          | 8.9%          | 15.6%         | 9.5%          | 7.3%          |     |
| —Gr 6-8       | 2.1%          | 7.6%          | 12.7%         | 6.9%          | 5.4%          |     |