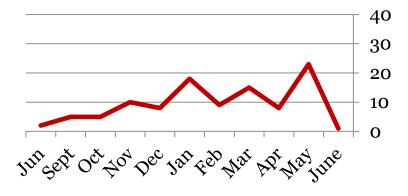

Number of students tardy 5 or more days:

|         | 6  | 7 | 8  | Total |
|---------|----|---|----|-------|
| June-16 | 0  | 0 | 1  | 1     |
| May-16  | 12 | 1 | 10 | 23    |
| Apr-16  | 6  | 1 | 1  | 8     |
| Mar-16  | 7  | 3 | 5  | 15    |
| Feb-16  | 2  | 2 | 5  | 9     |
| Jan-16  | 8  | 1 | 9  | 18    |
| Dec-15  | 0  | 4 | 4  | 8     |
| Nov-15  | 0  | 2 | 8  | 10    |
| Oct-15  | 1  | 2 | 2  | 5     |
| Sept-15 | 0  | 2 | 3  | 5     |
| June-15 | 1  | 1 | 0  | 2     |