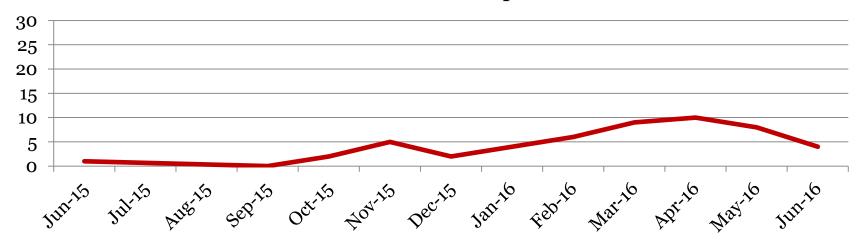

## Suspensions – Out of School

**Derby Middle School** 

Number of student suspensions (total days of suspension):

|        | 6 |        | 7 |      | 8 |      | Total |        |
|--------|---|--------|---|------|---|------|-------|--------|
| Jun-16 | 1 | (5)    | 2 | (4)  | 1 | (6)  | 4     | (15)   |
| May-16 | 2 | (3)    | 3 | (9)  | 3 | (20) | 8     | (32)   |
| Apr-16 | 0 | (0)    | 7 | (43) | 3 | (19) | 10    | (62)   |
| Mar-16 | 5 | (20)   | 3 | (14) | 1 | (5)  | 9     | (39)   |
| Feb-16 | 4 | (11.5) | 0 | (0)  | 2 | (4)  | 6     | (15.5) |
| Jan-16 | 3 | (9)    | 1 | (3)  | 2 | (5)  | 6     | (17)   |
| Dec-15 | 1 | 5)     | 0 | (0)  | 1 | (5)  | 2     | (10)   |
| Nov-15 | 2 | (6)    | 0 | (0)  | 3 | (12) | 5     | (18)   |
| Oct-15 | 0 | (0)    | 1 | (5)  | 1 | (3)  | 2     | (8)    |
| Sep-15 | 0 | (0)    | 0 | (0)  | 0 | (0)  | 0     | (0)    |
| Jun-15 | 1 | (2)    | 0 | (0)  | 0 | (0)  | 1     | (2)    |

#### **Total Out of School Suspensions**