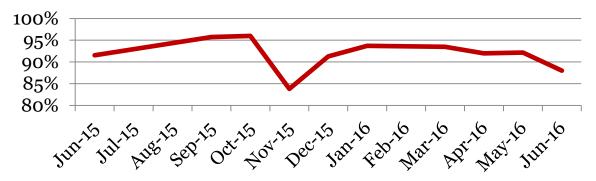

## <u>Attendance – Students</u>

Average daily percent present:

|        | 6  | 7  | 8  | Total |
|--------|----|----|----|-------|
| Jun-16 | 92 | 90 | 81 | 88    |
| May-16 | 95 | 91 | 89 | 92    |
| Apr-16 | 94 | 92 | 89 | 92    |
| Mar-16 | 93 | 94 | 94 | 93    |
| Feb-16 | 93 | 95 | 92 | 94    |
| Jan-16 | 94 | 93 | 94 | 94    |
| Dec-15 | 90 | 91 | 93 | 91    |
| Nov-15 | 95 | 95 | 59 | 84    |
| Oct-15 | 96 | 96 | 96 | 96    |
| Sep-15 | 98 | 95 | 94 | 96    |
| Jun-15 | 93 | 93 | 89 | 92    |

#### **Total Student Attendance**

<u>Tardies</u> Average daily percent tardy:

|         | 6 | 7 | 8 | Total |
|---------|---|---|---|-------|
| June-16 | 1 | 1 | 1 | 1     |
| May-16  | 2 | 2 | 3 | 2     |
| Apr-16  | 2 | 2 | 2 | 2     |
| Mar-16  | 3 | 2 | 3 | 2     |
| Feb-16  | 2 | 2 | 3 | 2     |
| Jan-16  | 2 | 2 | 3 | 2     |
| Dec-15  | 2 | 1 | 3 | 2     |
| Nov-15  | 1 | 2 | 2 | 2     |
| Oct-15  | 3 | 4 | 5 | 4     |
| Sept-15 | 2 | 3 | 2 | 2     |
| June-15 | 2 | 2 | 3 | 2     |