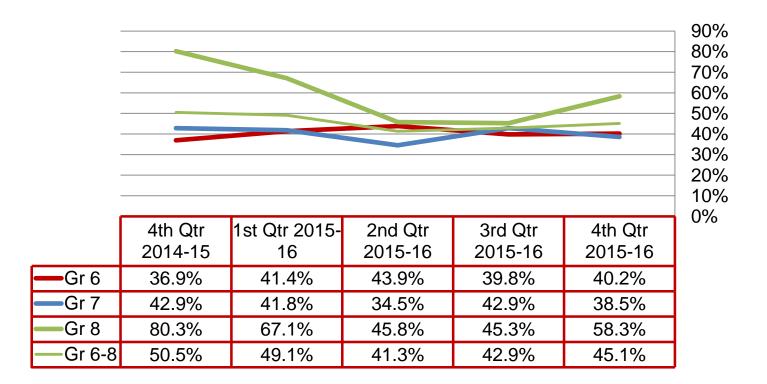

## High Grades

Percent of students earning 80 or above in all courses and no unsatisfactory mark in citizenship:

40%

30%

20%

10%

0%