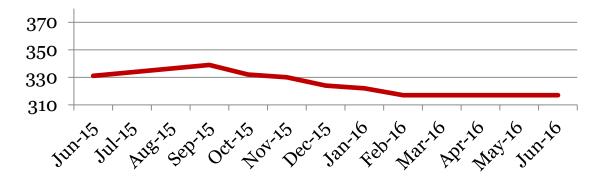

## Enrollment – 1st of the month

|         | 6   | 7   | 8   | Total |
|---------|-----|-----|-----|-------|
| June-16 | 113 | 109 | 95  | 317   |
| May-16  | 113 | 109 | 95  | 317   |
| Apr-16  | 113 | 109 | 95  | 317   |
| Mar-16  | 113 | 109 | 95  | 317   |
| Feb-16  | 113 | 109 | 95  | 317   |
| Jan-16  | 114 | 112 | 96  | 322   |
| Dec-15  | 114 | 113 | 97  | 324   |
| Nov-15  | 116 | 113 | 101 | 330   |
| Oct-15  | 116 | 114 | 102 | 332   |
| Sep-15  | 119 | 116 | 104 | 339   |
| Jun-15  | 113 | 99  | 119 | 331   |

#### **Total School Enrollment**