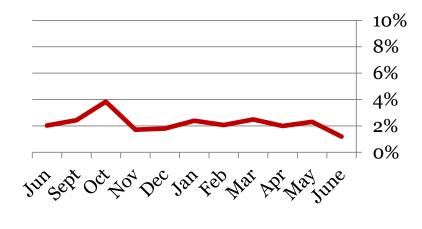

#### **Total Student Attendance**

<u>Tardies</u> Average daily percent tardy:

|         | 6 | 7 | 8 | Total |
|---------|---|---|---|-------|
| June-16 | 1 | 1 | 1 | 1     |
| May-16  | 2 | 2 | 3 | 2     |
| Apr-16  | 2 | 2 | 2 | 2     |
| Mar-16  | 3 | 2 | 3 | 2     |
| Feb-16  | 2 | 2 | 3 | 2     |
| Jan-16  | 2 | 2 | 3 | 2     |
| Dec-15  | 2 | 1 | 3 | 2     |
| Nov-15  | 1 | 2 | 2 | 2     |
| Oct-15  | 3 | 4 | 5 | 4     |
| Sept-15 | 2 | 3 | 2 | 2     |
| June-15 | 2 | 2 | 3 | 2     |